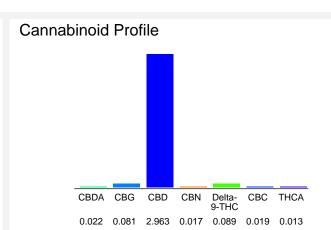

## Cannabinoid Profile by HPLC

0.09%

Delta-9-THC

2.96%

CBD

3.20%

**Total Cannabinoids** 

| Cannabinoid          | % wt  | mg/unit |
|----------------------|-------|---------|
| CBDA                 | 0.022 | 5.61    |
| CBG                  | 0.081 | 20.66   |
| CBD                  | 2.963 | 755.57  |
| CBN                  | 0.017 | 4.335   |
| Delta-9-THC          | 0.089 | 22.7    |
| CBC                  | 0.019 | 4.845   |
| THCA                 | 0.013 | 3.315   |
| Total Cannabinoids   | 3.20  | 817.0   |
| Calculated Total THC | 0.10  | 25.60   |
| Calculated CBD Yield | 2.98  | 760.48  |

Calculated Total THC = Delta-9-THC + 0.877 \* THCA Calculated Maximum CBD Yield = CBD + 0.877 \* CBDA

Marin Analytics, LLC 250 Bel Marin Keys Blvd, Suite D4 Novato, CA 94949

833-321-TEST / info@marinanalytics.com