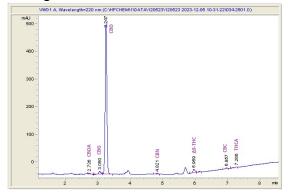

# **Green Post CBD**

# Sample 507-120523-274

#### Lavendar + Mint Premium CBD Salve

Sample Submitted: 12-05-2023; Report Date: 12-11-2023

Sample Unit Size: 25.50 g

### Lavendar + Mint Premium CBD Salve

Topical

#### Chromatogram





## Cannabinoid Profile by HPLC

0.09%

Delta-9-THC

2.96%

CBD

3.20%

**Total Cannabinoids** 

| Cannabinoid          | % wt  | mg/unit |
|----------------------|-------|---------|
| CBDA                 | 0.022 | 5.61    |
| CBG                  | 0.081 | 20.66   |
| CBD                  | 2.963 | 755.57  |
| CBN                  | 0.017 | 4.335   |
| Delta-9-THC          | 0.089 | 22.7    |
| CBC                  | 0.019 | 4.845   |
| THCA                 | 0.013 | 3.315   |
| Total Cannabinoids   | 3.20  | 817.0   |
| Calculated Total THC | 0.10  | 25.60   |
| Calculated CBD Yield | 2.98  | 760.48  |

Calculated Total THC = Delta-9-THC + 0.877 \* THCA Calculated Maximum CBD Yield = CBD + 0.877 \* CBDA

Marin Analytics, LLC 250 Bel Marin Keys Blvd, Suite D4 Novato, CA 94949

833-321