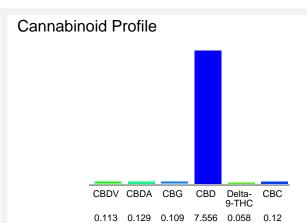

### Cannabinoid Profile by HPLC

0.06%

Delta-9-THC

7.56%

CBD

8.08%

**Total Cannabinoids** 

| Cannabinoid          | % wt  | mg/unit |
|----------------------|-------|---------|
| CBDV                 | 0.113 | 61.49   |
| CBDA                 | 0.129 | 70.2    |
| CBG                  | 0.109 | 59.31   |
| CBD                  | 7.556 | 4111.6  |
| Delta-9-THC          | 0.058 | 31.56   |
| CBC                  | 0.12  | 65.3    |
| Total Cannabinoids   | 8.08  | 4399.5  |
| Calculated Total THC | 0.06  | 31.56   |
| Calculated CBD Yield | 7.67  | 4173.16 |
|                      |       |         |