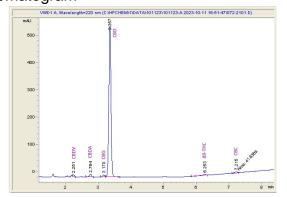

### **Green Post CBD**

## Sample 507-101123-245

2oz CBD Tincture (4000mg)

Sample Submitted: 10-11-2023; Report Date: 10-16-2023

Sample Unit Size: 54.42 g

# 2oz CBD Tincture (4000mg)

Tincture

#### Chromatogram





### Cannabinoid Profile by HPLC

0.06%

Delta-9-THC

7.56%

CBD

8.08%

**Total Cannabinoids** 

| Cannabinoid          | % wt  | mg/unit |
|----------------------|-------|---------|
| CBDV                 | 0.113 | 61.49   |
| CBDA                 | 0.129 | 70.2    |
| CBG                  | 0.109 | 59.31   |
| CBD                  | 7.556 | 4111.6  |
| Delta-9-THC          | 0.058 | 31.56   |
| CBC                  | 0.12  | 65.3    |
| Total Cannabinoids   | 8.08  | 4399.5  |
| Calculated Total THC | 0.06  | 31.56   |
| Calculated CBD Yield | 7.67  | 4173.16 |
|                      |       |         |

Calculated Total THC = Delta-9-THC + 0.877 \* THCA Calculated Maximum CBD Yield = CBD + 0.877 \* CBDA

Marin Analytics, LLC

250 Bel Marin Keys Blvd, Suite D4 Novato, CA 94949

833-3