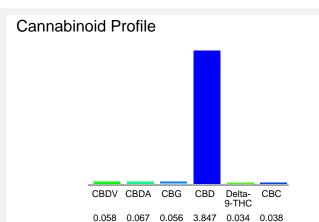

### Cannabinoid Profile by HPLC

0.03%

Delta-9-THC

3.85% CBD

4.10%

**Total Cannabinoids** 

| Cannabinoid          | % wt  | mg/unit |
|----------------------|-------|---------|
| CBDV                 | 0.058 | 31.56   |
| CBDA                 | 0.067 | 36.46   |
| CBG                  | 0.056 | 30.47   |
| CBD                  | 3.847 | 2093.35 |
| Delta-9-THC          | 0.034 | 18.5    |
| CBC                  | 0.038 | 20.68   |
| Total Cannabinoids   | 4.10  | 2231.0  |
| Calculated Total THC | 0.03  | 18.50   |
| Calculated CBD Yield | 3.91  | 2125.32 |
|                      |       |         |

Calculated Total THC = Delta-9-THC + 0.877 \* THCA Calculated Maximum CBD Yield = CBD + 0.877 \* CBDA

Marin Analytics, LLC 250 Bel Marin Keys Blvd, Suite D4 Novato, CA 94949

833-321-TEST / info@marinanalytics.com