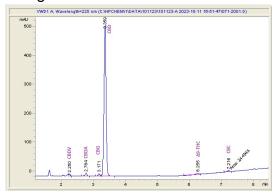

## **Green Post CBD**

## Sample 507-101123-244

2oz CBD Tincture (2000mg)

Sample Submitted: 10-11-2023; Report Date: 10-16-2023

Sample Unit Size: 54.42 g

# 2oz CBD Tincture (2000mg)

Tincture

#### Chromatogram





### Cannabinoid Profile by HPLC

0.03%

Delta-9-THC

3.85% CBD

4.10%

**Total Cannabinoids** 

| Cannabinoid          | % wt  | mg/unit |
|----------------------|-------|---------|
| CBDV                 | 0.058 | 31.56   |
| CBDA                 | 0.067 | 36.46   |
| CBG                  | 0.056 | 30.47   |
| CBD                  | 3.847 | 2093.35 |
| Delta-9-THC          | 0.034 | 18.5    |
| CBC                  | 0.038 | 20.68   |
| Total Cannabinoids   | 4.10  | 2231.0  |
| Calculated Total THC | 0.03  | 18.50   |
| Calculated CBD Yield | 3.91  | 2125.32 |
|                      |       |         |

Calculated Total THC = Delta-9-THC + 0.877 \* THCA Calculated Maximum CBD Yield = CBD + 0.877 \* CBDA

Marin Analytics, LLC 250 Bel Marin Keys Blvd, Suite D4 Novato, CA 94949

833-321