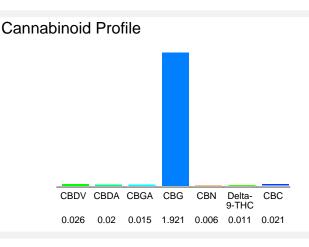

| Cannabinoid                                       | % wt  | mg/unit |
|---------------------------------------------------|-------|---------|
| CBDV                                              | 0.026 | 14.15   |
| CBDA                                              | 0.02  | 10.88   |
| CBGA                                              | 0.015 | 8.162   |
| CBG                                               | 1.921 | 1045.31 |
| CBN                                               | 0.006 | 3.265   |
| Delta-9-THC                                       | 0.011 | 5.986   |
| CBC                                               | 0.021 | 11.43   |
| Total Cannabinoids                                | 2.02  | 1099.2  |
| Calculated Total THC                              | 0.01  | 5.99    |
| Calculated CBD Yield                              | 0.02  | 9.54    |
| Calculated Total THC = Delta-9-THC + 0.877 * THCA |       |         |
|                                                   |       |         |