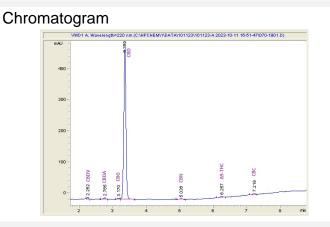

## Cannabinoid Profile by HPLC

Marin Analytics, LLC 250 Bel Marin Keys Blvd, Suite D4 Novato, CA 94949

833-321-TEST / info@marinanalytics.com

Chief Scientist

This sample has been tested by Marin Analytics, LLC using valid testing methodologies and a quality system. Values reported relate only to the sample tested. Marin Analytics, LLC makes no claims as to the efficacy, safety, or other risks associated with any detected or non-detected levels of any compounds reported herein. This Certificate shall not be reproduced except in full without the written approval of Marin Analytics, LLC. Copyright 2023 Marin Analytics, LLC All Rights Reserved.

| Cannabinoid                                       | % wt  | mg/unit |
|---------------------------------------------------|-------|---------|
| CBDV                                              | 0.026 | 14.15   |
| CBDA                                              | 0.02  | 10.88   |
| CBGA                                              | 0.015 | 8.162   |
| CBG                                               | 1.921 | 1045.31 |
| CBN                                               | 0.006 | 3.265   |
| Delta-9-THC                                       | 0.011 | 5.986   |
| CBC                                               | 0.021 | 11.43   |
| Total Cannabinoids                                | 2.02  | 1099.2  |
| Calculated Total THC                              | 0.01  | 5.99    |
| Calculated CBD Yield                              | 0.02  | 9.54    |
| Calculated Total THC = Delta-9-THC + 0.877 * THCA |       |         |
|                                                   |       |         |