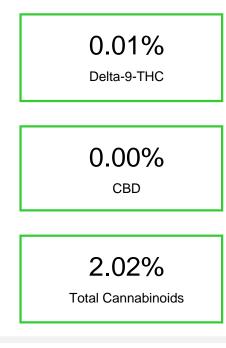

| Cannabinoid                                       | % wt  | mg/unit |
|---------------------------------------------------|-------|---------|
| CBDV                                              | 0.026 | 14.15   |
| CBDA                                              | 0.02  | 10.88   |
| CBGA                                              | 0.015 | 8.162   |
| CBG                                               | 1.921 | 1045.31 |
| CBN                                               | 0.006 | 3.265   |
| Delta-9-THC                                       | 0.011 | 5.986   |
| CBC                                               | 0.021 | 11.43   |
| Total Cannabinoids                                | 2.02  | 1099.2  |
| Calculated Total THC                              | 0.01  | 5.99    |
| Calculated CBD Yield                              | 0.02  | 9.54    |
| Calculated Total THC = Delta-9-THC + 0.877 * THCA |       |         |
|                                                   |       |         |