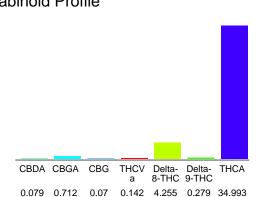

## Cannabinoid Profile

### Cannabinoid Profile by HPLC

0.28%

Delta-9-THC

0.00%

**CBD** 

40.53%

**Total Cannabinoids** 

| Cannabinoid          | % wt  | mg/g   |
|----------------------|-------|--------|
| CBDA                 | 0.079 | 0.79   |
| CBGA                 | 0.712 | 7.12   |
| CBG                  | 0.07  | 0.7    |
| THCVa                | 0.142 | 1.42   |
| Delta-8-THC          | 4.255 | 42.55  |
| Delta-9-THC          | 0.279 | 2.79   |
| THCA                 | 34.99 | 349.93 |
| Total Cannabinoids   | 40.53 | 405.3  |
| Calculated Total THC | 30.97 | 309.68 |
| Calculated CBD Yield | 0.07  | 0.69   |
|                      |       |        |