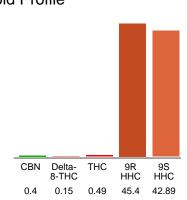

#### Cannabinoid Profile

#### Cannabinoid Profile by HPLC

0.49%

Calculated THC Yield

0.00%

Calculated CBD Yield

| Cannabinoid                                       | % wt  | mg/g  |
|---------------------------------------------------|-------|-------|
| CBN                                               | 0.4   | 4.0   |
| Delta-8-THC                                       | 0.15  | 1.5   |
| THC                                               | 0.49  | 4.9   |
| 9R HHC                                            | 45.4  | 454.0 |
| 9S HHC                                            | 42.89 | 428.9 |
| <b>Total Cannabinoids</b>                         | 89.33 | 893.3 |
| Calculated THC Yield                              | 0.49  | 4.90  |
| Calculated CBD Yield                              | 0.00  | 0.00  |
| Calculated Maximum THC Yield = THC + 0.877 * THCA |       |       |