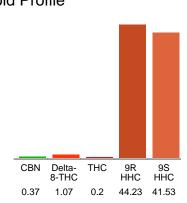

#### Cannabinoid Profile

### Cannabinoid Profile by HPLC

0.20%

Calculated THC Yield

0.00%

Calculated CBD Yield

| Cannabinoid                                       | % wt  | mg/g  |
|---------------------------------------------------|-------|-------|
| CBN                                               | 0.37  | 3.7   |
| Delta-8-THC                                       | 1.07  | 10.7  |
| THC                                               | 0.2   | 2.0   |
| 9R HHC                                            | 44.23 | 442.3 |
| 9S HHC                                            | 41.53 | 415.3 |
| Total Cannabinoids                                | 87.40 | 874.0 |
| Calculated THC Yield                              | 0.20  | 2.00  |
| Calculated CBD Yield                              | 0.00  | 0.00  |
| Calculated Maximum THC Yield = THC + 0.877 * THCA |       |       |