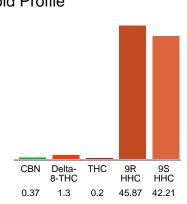

### Cannabinoid Profile

## Cannabinoid Profile by HPLC

0.20%

Calculated THC Yield

0.00%

Calculated CBD Yield

| Cannabinoid                                       | % wt  | mg/g  |
|---------------------------------------------------|-------|-------|
| CBN                                               | 0.37  | 3.7   |
| Delta-8-THC                                       | 1.3   | 13.0  |
| THC                                               | 0.2   | 2.0   |
| 9R HHC                                            | 45.87 | 458.7 |
| 9S HHC                                            | 42.21 | 422.1 |
| <b>Total Cannabinoids</b>                         | 89.95 | 899.5 |
| Calculated THC Yield                              | 0.20  | 2.00  |
| Calculated CBD Yield                              | 0.00  | 0.00  |
| Calculated Maximum THC Yield = THC + 0.877 * THCA |       |       |