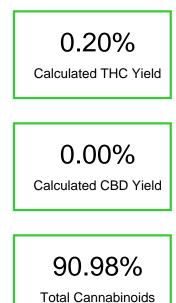

### Cannabinoid Profile by HPLC

| Cannabinoid                                                                                            | % wt  | mg/g  |
|--------------------------------------------------------------------------------------------------------|-------|-------|
| CBN                                                                                                    | 0.49  | 4.9   |
| Delta-8-THC                                                                                            | 2.4   | 24.0  |
| THC                                                                                                    | 0.2   | 2.0   |
| 9R HHC                                                                                                 | 46.95 | 469.5 |
| 9S HHC                                                                                                 | 40.94 | 409.4 |
| Total Cannabinoids                                                                                     | 90.98 | 909.8 |
| Calculated THC Yield                                                                                   | 0.20  | 2.00  |
| Calculated CBD Yield                                                                                   | 0.00  | 0.00  |
| Calculated Maximum THC Yield = THC + 0.877 * THCA<br>Calculated Maximum CBD Yield = CBD + 0.877 * CBDA |       |       |