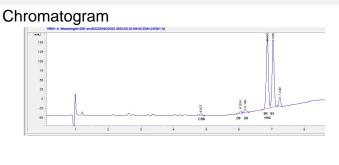

#### **Cannabinoid Profile** Delta-CBN THC 9R 95 HHC HHC 8-THC 2.4 46.95 40.94

0.2

### Cannabinoid Profile by HPLC

| Cannabinoid                                                                                            | % wt  | mg/g  |
|--------------------------------------------------------------------------------------------------------|-------|-------|
| CBN                                                                                                    | 0.49  | 4.9   |
| Delta-8-THC                                                                                            | 2.4   | 24.0  |
| THC                                                                                                    | 0.2   | 2.0   |
| 9R HHC                                                                                                 | 46.95 | 469.5 |
| 9S HHC                                                                                                 | 40.94 | 409.4 |
| Total Cannabinoids                                                                                     | 90.98 | 909.8 |
| Calculated THC Yield                                                                                   | 0.20  | 2.00  |
| Calculated CBD Yield                                                                                   | 0.00  | 0.00  |
| Calculated Maximum THC Yield = THC + 0.877 * THCA<br>Calculated Maximum CBD Yield = CBD + 0.877 * CBDA |       |       |