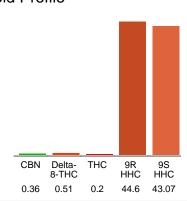

#### Cannabinoid Profile by HPLC

0.20%

Calculated THC Yield

0.00%

Calculated CBD Yield

| Cannabinoid                                       | % wt  | mg/g  |
|---------------------------------------------------|-------|-------|
| CBN                                               | 0.36  | 3.6   |
| Delta-8-THC                                       | 0.51  | 5.1   |
| THC                                               | 0.2   | 2.0   |
| 9R HHC                                            | 44.6  | 446.0 |
| 9S HHC                                            | 43.07 | 430.7 |
| <b>Total Cannabinoids</b>                         | 88.74 | 887.4 |
| Calculated THC Yield                              | 0.20  | 2.00  |
| Calculated CBD Yield                              | 0.00  | 0.00  |
| Calculated Maximum THC Yield = THC + 0.877 * THCA |       |       |