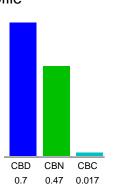

#### Cannabinoid Profile

#### Cannabinoid Profile by HPLC

0.00%

Calculated THC Yield

0.70%

Calculated CBD Yield

| Cannabinoid                                       | % wt  | mg/unit |
|---------------------------------------------------|-------|---------|
| CBD                                               | 0.7   | 30.52   |
| CBN                                               | 0.47  | 20.49   |
| CBC                                               | 0.017 | 0.7412  |
| Total Cannabinoids                                | 1.19  | 51.8    |
| Calculated THC Yield                              | 0.00  | 0.00    |
| Calculated CBD Yield                              | 0.70  | 30.52   |
| Calculated Maximum THC Yield = THC + 0.877 * THCA |       |         |