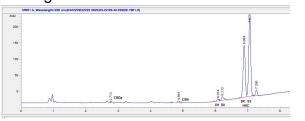

#### Chromatogram

# CBDA CBN Delta- THC 9R 9S HHC HHC

0.05

0.018

0.58

0.53

#### Cannabinoid Profile by HPLC

0.02%

Calculated THC Yield

0.01%

Calculated CBD Yield

1.19%

**Total Cannabinoids** 

| Cannabinoid                                      | % wt  | mg/unit |
|--------------------------------------------------|-------|---------|
| CBDA                                             | 0.007 | 0.3129  |
| CBN                                              | 0.009 | 0.4023  |
| Delta-8-THC                                      | 0.05  | 2.235   |
| THC                                              | 0.018 | 0.8046  |
| 9R HHC                                           | 0.58  | 25.93   |
| 9S HHC                                           | 0.53  | 23.69   |
| Total Cannabinoids                               | 1.19  | 53.4    |
| Calculated THC Yield                             | 0.02  | 0.80    |
| Calculated CBD Yield                             | 0.01  | 0.27    |
| Calculated Maximum THC Viold - THC + 0.877 * THC |       |         |