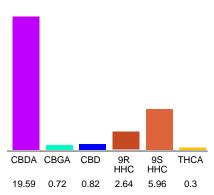

#### Cannabinoid Profile by HPLC

0.26%

Calculated THC Yield

18.00%

Calculated CBD Yield

30.03%

**Total Cannabinoids** 

| Cannabinoid          | % wt  | mg/g   |
|----------------------|-------|--------|
| CBDA                 | 19.59 | 195.9  |
| CBGA                 | 0.72  | 7.2    |
| CBD                  | 0.82  | 8.2    |
| 9R HHC               | 2.64  | 26.4   |
| 9S HHC               | 5.96  | 59.6   |
| THCA                 | 0.3   | 3.0    |
| Total Cannabinoids   | 30.03 | 300.3  |
| Calculated THC Yield | 0.26  | 2.63   |
| Calculated CBD Yield | 18.00 | 180.00 |