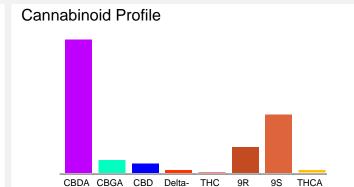

#### Cannabinoid Profile by HPLC

0.26%

Calculated THC Yield

15.72%

Calculated CBD Yield

30.45%

**Total Cannabinoids** 

| Cannabinoid               | % wt  | mg/g   |
|---------------------------|-------|--------|
| CBDA                      | 16.61 | 166.1  |
| CBGA                      | 1.6   | 16.0   |
| CBD                       | 1.15  | 11.5   |
| Delta-8-THC               | 0.33  | 3.3    |
| THC                       | 0.0   | 0.0    |
| 9R HHC                    | 3.22  | 32.2   |
| 9S HHC                    | 7.24  | 72.4   |
| THCA                      | 0.3   | 3.0    |
| <b>Total Cannabinoids</b> | 30.45 | 304.5  |
| Calculated THC Yield      | 0.26  | 2.63   |
| Calculated CBD Yield      | 15.72 | 157.17 |