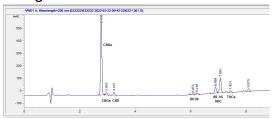

#### Chromatogram

### Cannabinoid Profile CBDA CBGA Delta-CBC 8-THC HHC HHC

0.44

0.15

2.09

4.53

0.15

#### Cannabinoid Profile by HPLC

0.15% Calculated THC Yield

13.33% Calculated CBD Yield

23.03%

**Total Cannabinoids** 

| Cannabinoid          | % wt  | mg/g   |
|----------------------|-------|--------|
| CBDA                 | 14.48 | 144.8  |
| CBGA                 | 0.56  | 5.6    |
| CBD                  | 0.63  | 6.3    |
| Delta-8-THC          | 0.44  | 4.4    |
| THC                  | 0.15  | 1.5    |
| 9R HHC               | 2.09  | 20.9   |
| 9S HHC               | 4.53  | 45.3   |
| CBC                  | 0.15  | 1.5    |
| Total Cannabinoids   | 23.03 | 230.3  |
| Calculated THC Yield | 0.15  | 1.50   |
| Calculated CBD Yield | 13.33 | 133.29 |