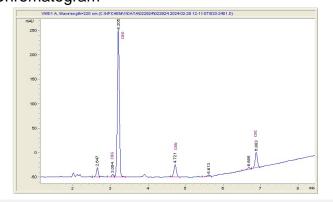

### Chromatogram

# Cannabinoid Profile

1.143 59.217 3.547 6.832

### Cannabinoid Profile by HPLC

0.00%

Delta-9-THC

59.22%

**CBD** 

| Cannabinoid                          | % wt         | mg/g   |
|--------------------------------------|--------------|--------|
| CBG                                  | 1.143        | 11.43  |
| CBD                                  | 59.22        | 592.17 |
| CBN                                  | 3.547        | 35.47  |
| CBC                                  | 6.832        | 68.32  |
| Total Cannabinoids                   | 70.74        | 707.4  |
| Calculated Total THC                 | 0.00         | 0.00   |
| Calculated CBD Yield                 | 59.22        | 592.17 |
| Calculated Total THC = Delta-9-THC + | 0.877 * THCA |        |