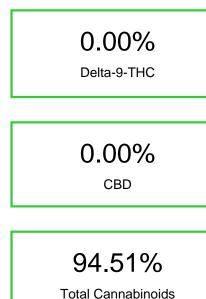

### Chromatogram

Cannabinoid Profile by HPLC

Cannabinoid % wt mg/g CBN 1.047 10.47 Delta-8-THC 0.408 4.08 9R HHC 53.78 537.81 9S HHC 392.75 39.28 **Total Cannabinoids** 94.51 945.1 **Calculated Total THC** 0.00 0.00 Calculated CBD Yield 0.00 0.00 Calculated Total THC = Delta-9-THC + 0.877 \* THCA Calculated Maximum CBD Yield = CBD + 0.877 \* CBDA