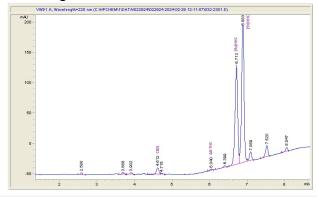

### Chromatogram

Cannabinoid Profile by HPLC

Cannabinoid % wt mg/g CBN 1.047 10.47 Delta-8-THC 0.408 4.08 9R HHC 53.78 537.81 9S HHC 392.75 39.28 **Total Cannabinoids** 94.51 945.1 **Calculated Total THC** 0.00 0.00 Calculated CBD Yield 0.00 0.00 Calculated Total THC = Delta-9-THC + 0.877 \* THCA Calculated Maximum CBD Yield = CBD + 0.877 \* CBDA

CBN

Delta-

8-THC

9R

HHC

1.047 0.408 53.781 39.275

9S

HHC