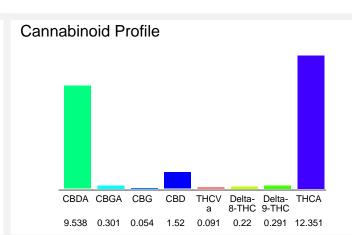

#### Cannabinoid Profile by HPLC

0.29%

Delta-9-THC

1.52%

**CBD** 

24.37%

**Total Cannabinoids** 

| Cannabinoid          | % wt  | mg/g   |
|----------------------|-------|--------|
| CBDA                 | 9.538 | 95.38  |
| CBGA                 | 0.301 | 3.01   |
| CBG                  | 0.054 | 0.54   |
| CBD                  | 1.52  | 15.2   |
| THCVa                | 0.091 | 0.91   |
| Delta-8-THC          | 0.22  | 2.2    |
| Delta-9-THC          | 0.291 | 2.91   |
| THCA                 | 12.35 | 123.51 |
| Total Cannabinoids   | 24.37 | 243.7  |
| Calculated Total THC | 11.12 | 111.23 |
| Calculated CBD Yield | 9.88  | 98.85  |