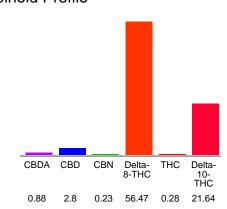

## Cannabinoid Profile

#### Cannabinoid Profile by HPLC

0.28% Calculated THC Yield

3.57% Calculated CBD Yield

82.30% **Total Cannabinoids** 

| Cannabinoid                              | % wt  | mg/g  |
|------------------------------------------|-------|-------|
| CBDA                                     | 0.88  | 8.8   |
| CBD                                      | 2.8   | 28.0  |
| CBN                                      | 0.23  | 2.3   |
| Delta-8-THC                              | 56.47 | 564.7 |
| THC                                      | 0.28  | 2.8   |
| Delta-10-THC                             | 21.64 | 216.4 |
| <b>Total Cannabinoids</b>                | 82.30 | 823.0 |
| Calculated THC Yield                     | 0.28  | 2.80  |
| Calculated CBD Yield                     | 3.57  | 35.72 |
| 0.1.1.4.10.4.1.1.1.1.1.1.1.1.1.1.1.1.1.1 |       |       |