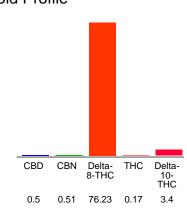

#### Cannabinoid Profile

### Cannabinoid Profile by HPLC

0.17%

Calculated THC Yield

0.50%

Calculated CBD Yield

| Cannabinoid                                       | % wt  | mg/g  |
|---------------------------------------------------|-------|-------|
| CBD                                               | 0.5   | 5.0   |
| CBN                                               | 0.51  | 5.1   |
| Delta-8-THC                                       | 76.23 | 762.3 |
| THC                                               | 0.17  | 1.7   |
| Delta-10-THC                                      | 3.4   | 34.0  |
| Total Cannabinoids                                | 80.81 | 808.1 |
| Calculated THC Yield                              | 0.17  | 1.70  |
| Calculated CBD Yield                              | 0.50  | 5.00  |
| Calculated Maximum THC Yield = THC + 0.877 * THCA |       |       |