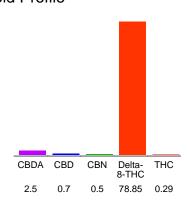

#### Cannabinoid Profile

### Cannabinoid Profile by HPLC

0.29%

Calculated THC Yield

2.89%

Calculated CBD Yield

| Cannabinoid                                       | % wt  | mg/g  |
|---------------------------------------------------|-------|-------|
| CBDA                                              | 2.5   | 25.0  |
| CBD                                               | 0.7   | 7.0   |
| CBN                                               | 0.5   | 5.0   |
| Delta-8-THC                                       | 78.85 | 788.5 |
| THC                                               | 0.29  | 2.9   |
| <b>Total Cannabinoids</b>                         | 82.84 | 828.4 |
| Calculated THC Yield                              | 0.29  | 2.90  |
| Calculated CBD Yield                              | 2.89  | 28.93 |
| Calculated Maximum THC Yield = THC + 0.877 * THCA |       |       |