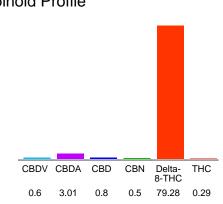

#### Cannabinoid Profile

#### Cannabinoid Profile by HPLC

0.29%

Calculated THC Yield

3.44%

Calculated CBD Yield

84.48%

**Total Cannabinoids** 

| Cannabinoid               | % wt  | mg/g  |
|---------------------------|-------|-------|
| CBDV                      | 0.6   | 6.0   |
| CBDA                      | 3.01  | 30.1  |
| CBD                       | 0.8   | 8.0   |
| CBN                       | 0.5   | 5.0   |
| Delta-8-THC               | 79.28 | 792.8 |
| THC                       | 0.29  | 2.9   |
| <b>Total Cannabinoids</b> | 84.48 | 844.8 |
| Calculated THC Yield      | 0.29  | 2.90  |
| Calculated CBD Yield      | 3.44  | 34.40 |