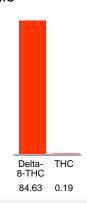

#### Cannabinoid Profile

#### Cannabinoid Profile by HPLC

0.19%

Calculated THC Yield

0.00%

Calculated CBD Yield

| Cannabinoid                       | % wt             | mg/g  |
|-----------------------------------|------------------|-------|
| Delta-8-THC                       | 84.63            | 846.3 |
| THC                               | 0.19             | 1.9   |
| Total Cannabinoids                | 84.82            | 848.2 |
| Calculated THC Yield              | 0.19             | 1.90  |
| Calculated CBD Yield              | 0.00             | 0.00  |
| Calculated Maximum THC Yield = TH | C + 0.877 * THCA |       |