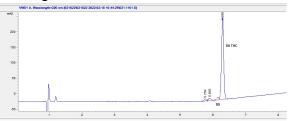

# **Marin Analytics**

## **Analysis Report**

### Greenpost

Chicago, IL 60634 elad@greenpostcbd.com 773-628-3637

## Sample 507-021022-014

Girl Scout Cookies D8

Sample Submitted: 02-10-2022; Report Date: 02-11-2022

## Girl Scout Cookies D8

Distillate

#### Chromatogram



#### Cannabinoid Profile



#### Cannabinoid Profile by HPLC

0.19%

Calculated THC Yield

0.00%

Calculated CBD Yield

| Cannabinoid                       | % wt             | mg/g  |
|-----------------------------------|------------------|-------|
| Delta-8-THC                       | 84.63            | 846.3 |
| THC                               | 0.19             | 1.9   |
| Total Cannabinoids                | 84.82            | 848.2 |
| Calculated THC Yield              | 0.19             | 1.90  |
| Calculated CBD Yield              | 0.00             | 0.00  |
| Calculated Maximum THC Yield = TH | C + 0.877 * THCA |       |

Calculated Maximum CBD Yield = CBD + 0.877 \* CBDA

84.82%

**Total Cannabinoids** 

Marin Analytics, LLC

250 Bel Marin Keys Blvd, Suite D4 Novato, CA 94949