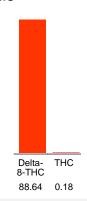

#### Cannabinoid Profile

### Cannabinoid Profile by HPLC

0.18%

Calculated THC Yield

0.00%

Calculated CBD Yield

| Cannabinoid                       | % wt             | mg/g  |
|-----------------------------------|------------------|-------|
| Delta-8-THC                       | 88.64            | 886.4 |
| THC                               | 0.18             | 1.8   |
| Total Cannabinoids                | 88.82            | 888.2 |
| Calculated THC Yield              | 0.18             | 1.80  |
| Calculated CBD Yield              | 0.00             | 0.00  |
| Calculated Maximum THC Yield = TH | C + 0.877 * THCA |       |