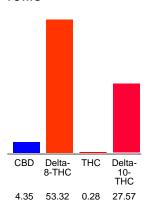

### Cannabinoid Profile

### Cannabinoid Profile by HPLC

0.28% Calculated THC Yield

4.35% Calculated CBD Yield

**Total Cannabinoids** 

Cannabinoid % wt mg/g **CBD** 4.35 43.5 Delta-8-THC 53.32 533.2 THC 0.28 2.8 Delta-10-THC 27.57 275.7 **Total Cannabinoids** 85.52 855.2 Calculated THC Yield 0.28 2.80 **Calculated CBD Yield** 4.35 43.50 Calculated Maximum THC Yield = THC + 0.877 \* THCA