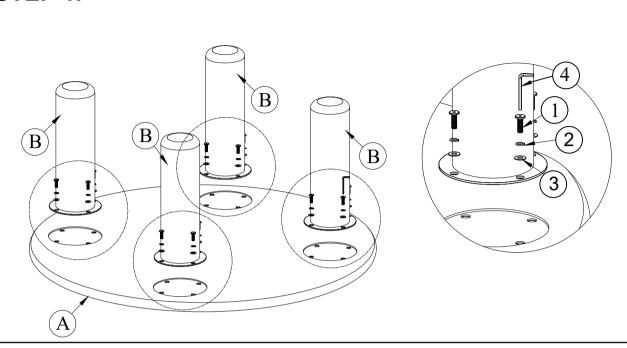

### STEP 1.

### PARTS LIST

| No. | DESCRIPTION | IMAGE      | Q'TY |
|-----|-------------|------------|------|
| A   | ТОР         | $\bigcirc$ | 1    |
| в   | LEGS        |            | 4    |

#### HARDWARE LIST

| No. | DESCRIPTION        | IMAGE      | Q'TY |
|-----|--------------------|------------|------|
| 1   | BOLT M8x15         |            | 16   |
| 2   | LOCK WASHER Ø8xØ12 | $\bigcirc$ | 16   |
| 3   | WASHER Ø8xØ16      | $\bigcirc$ | 16   |
| 4   | ALLEN KEY K4       |            | 1    |