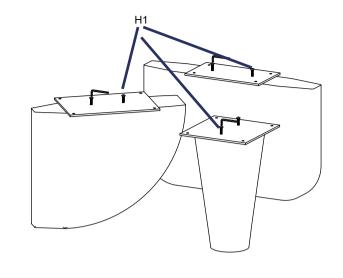

STEP 1.

STEP 2,

STEP 3.

STEP 4.

## **HARDWARES LIST**

| NO.        | DESCRIPTION | IMAGE | QTY |
|------------|-------------|-------|-----|
| H1         | Allen BOLT  |       | 6   |
| H2         | Allen BOLT  |       | 12  |
| <b>H</b> 3 | Allen Key   |       | 1   |