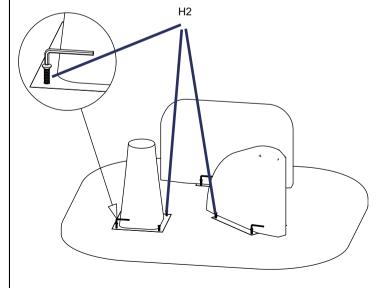

STEP 1.

STEP 2,

STEP 3.

STEP 4.

## **HARDWARES LIST**

| NO.        | DESCRIPTION | IMAGE | QTY |
|------------|-------------|-------|-----|
| H1         | Allen BOLT  |       | 6   |
| H2         | Allen BOLT  |       | 12  |
| <b>H</b> 3 | Allen Key   |       | 1   |