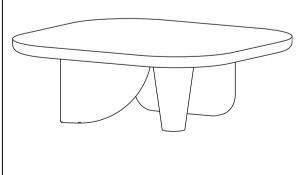

ate | $\langle \cdot \rangle$ | 1    |
| P4  | Metal Plate |                         | 1    |
| P5  | Base        |                         | 1    |
| P6  | Base        |                         | 1    |
| P7  | Base        |                         | 1    |

## **HARDWARES LIST**

| NO.        | DESCRIPTION | IMAGE | QTY |
|------------|-------------|-------|-----|
| H1         | Allen BOLT  |       | 6   |
| H2         | Allen BOLT  |       | 12  |
| <b>H</b> 3 | Allen Key   |       | 1   |

## NOTES.

Thank you for purchasing this quality product! Be sure to check all packing material carefully for small part that may have come loose inside the carton during shipping.

**CAUTION:** The item is heavy, assembly should be performed by two people.

STEP 1.



STEP 2,



STEP 3.



STEP 4.