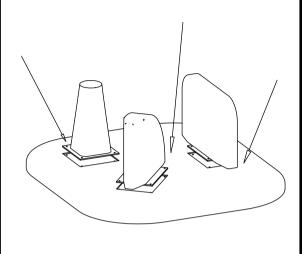

|
| P3  | Metal Plate | $\langle \cdot \rangle$ | 1    |
| P4  | Metal Plate |                         | 1    |
| P5  | Base        |                         | 1    |
| P6  | Base        |                         | 1    |
| P7  | Base        |                         | 1    |

## **HARDWARES LIST**

| NO.        | DESCRIPTION | IMAGE | QTY |
|------------|-------------|-------|-----|
| H1         | Allen BOLT  |       | 6   |
| H2         | Allen BOLT  |       | 12  |
| <b>H</b> 3 | Allen Key   |       | 1   |

## NOTES.

Thank you for purchasing this quality product! Be sure to check all packing material carefully for small part that may have come loose inside the carton during shipping.

**CAUTION:** The item is heavy, assembly should be performed by two people.

STEP 1.



STEP 2,



STEP 3.



STEP 4.