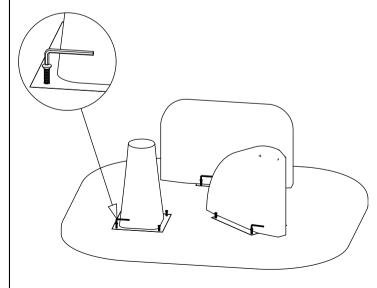

ION | IMAGE | Q'TY |
|-----|-------------|-------|------|
| P1  | Тор         |       | 1    |
| P2  | Metal Plate |       | 1    |
| P3  | Metal Plate |       | 1    |
| P4  | Metal Plate |       | 1    |
| P5  | Base        |       | 1    |
| P6  | Base        | D     | 1    |
| P7  | Base        |       | 1    |

## **HARDWARES LIST**

| NO. | DESCRIPTION       | IMAGE | QTY |
|-----|-------------------|-------|-----|
| H1  | Allen BOLT 8x25mm |       | 18  |
| H2  | Allen Key 5mm     |       | 1   |

## NOTES.

Thank you for purchasing this quality product! Be sure to check all packing material carefully for small part that may have come loose inside the carton during shipping.

**CAUTION:** The item is heavy, assembly should be performed by two people.

STEP 1.



STEP 2,



STEP 3.



STEP 4.