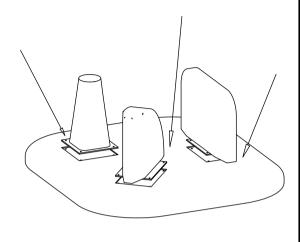

| DESCRIPTION | IMAGE | Q'TY |
|-----|-------------|-------|------|
| P1  | Тор         |       | 1    |
| P2  | Metal Plate |       | 1    |
| P3  | Metal Plate |       | 1    |
| P4  | Metal Plate |       | 1    |
| P5  | Base        |       | 1    |
| P6  | Base        | D     | 1    |
| P7  | Base        |       | 1    |

## **HARDWARES LIST**

| NO. | DESCRIPTION       | IMAGE | QTY |
|-----|-------------------|-------|-----|
| H1  | Allen BOLT 8x25mm |       | 18  |
| H2  | Allen Key 5mm     |       | 1   |

## NOTES.

Thank you for purchasing this quality product! Be sure to check all packing material carefully for small part that may have come loose inside the carton during shipping.

**CAUTION:** The item is heavy, assembly should be performed by two people.

STEP 1.



STEP 2,



STEP 3.



STEP 4.