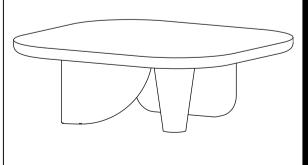

| Q'TY |
|-----|-------------|-------|------|
| P1  | Тор         |       | 1    |
| P2  | Metal Plate |       | 1    |
| P3  | Metal Plate |       | 1    |
| P4  | Metal Plate |       | 1    |
| P5  | Base        |       | 1    |
| P6  | Base        | D     | 1    |
| P7  | Base        |       | 1    |

## **HARDWARES LIST**

| NO. | DESCRIPTION       | IMAGE | QTY |
|-----|-------------------|-------|-----|
| H1  | Allen BOLT 8x25mm |       | 18  |
| H2  | Allen Key 5mm     |       | 1   |

## NOTES.

Thank you for purchasing this quality product! Be sure to check all packing material carefully for small part that may have come loose inside the carton during shipping.

**CAUTION:** The item is heavy, assembly should be performed by two people.

STEP 1.



STEP 2,



STEP 3.



STEP 4.