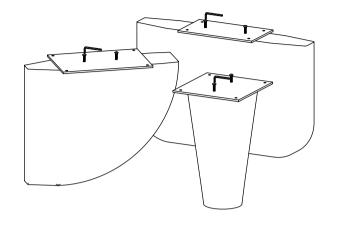

## **PARTS LIST**

| NO. | DESCRIPTION | IMAGE | Q'TY |
|-----|-------------|-------|------|
| P1  | Тор         |       | 1    |
| P2  | Metal Plate |       | 1    |
| P3  | Metal Plate |       | 1    |
| P4  | Metal Plate |       | 1    |
| P5  | Base        |       | 1    |
| P6  | Base        | D     | 1    |
| P7  | Base        |       | 1    |