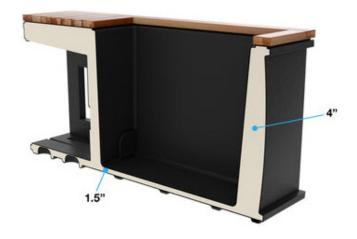

# Body

70" L x 33" W\* x 35" H

\*at base and top. Approximately 35.5" at the widest point of the contoured sides

#### Tank

40" L x 25" W x 31" D