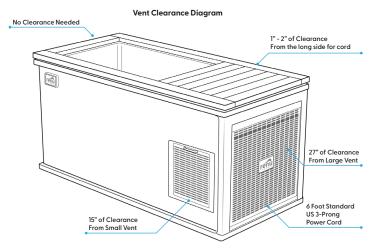

#### **Extra Side Vent**

Allows easy, flexible access for maintenance and more ventilation.

# **Noise Rating**

67 Decibels at a 2-inch distance from the large grill (with ventilation grills in place while Chiller is active)

58 Decibels at approximately 3 feet from the large grill (with ventilation grills in place while Chiller is active)