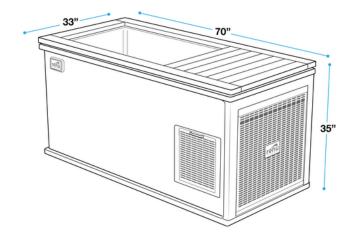

# Body

70" L x 33" W\* x 35" H

\*at base and top. Approximately 35.5" at the widest point of the contoured sides

#### Tank

40" L x 25" W x 31" D

# Weight

Product Weight (Dry): 360 lbs Filled Weight (with 95 US Gallons): Approximately 1,155 lbs