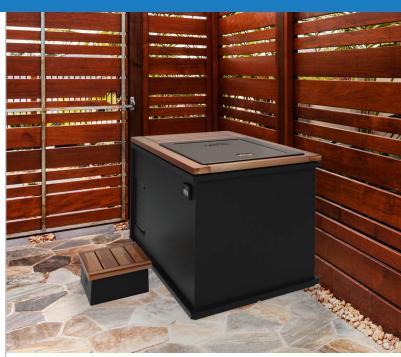

The Cold Stoic 2.0 Renu Therapy

## **Industry-Leading 5-Year Limited Warranty**

5-Year Body Warranty + 1-Year Chiller Warranty

The Cold Stoic® 2.0 Cold Plunge Tank is an evolution of our original design. Always cold and clean technology will encourage you to add cold water immersion to your daily routine. It features upgrades that improve performance, aesthetics, and durability.