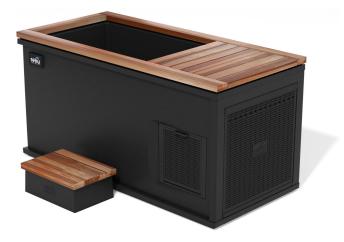

The Cold Stoic 2.0 Renu Therapy

## **Industry-Leading 5-Year Limited Warranty**

5-Year Body Warranty + 1-Year Chiller Warranty

The Cold Stoic® 2.0 Cold Plunge Tank is an evolution of our original design. Always cold and clean technology will encourage you to add cold water immersion to your daily routine. It features upgrades that improve performance, aesthetics, and durability.