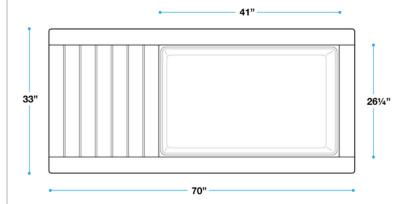

# Body

70" L x 33" W\* x 35" H

\*at base and top. Approximately 35.5" at the widest point of the contoured sides

#### Tank

40" L x 25" W x 31" D