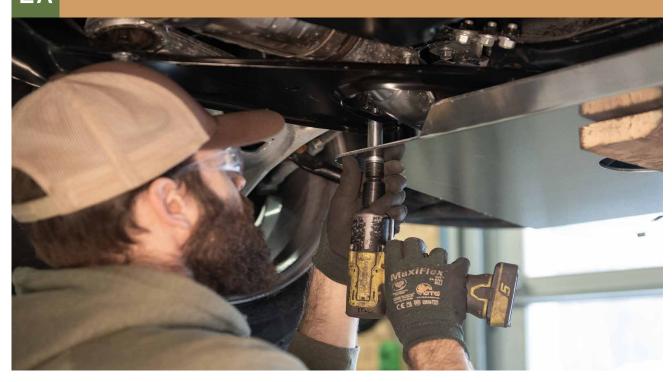

SUBARU OUTBACK 2020-2023 WRX 2022+

# CONGRATULATIONS FOR YOUR NEW LP AVENTURE SKID PLATE!

If you have any questions or need assistance during the installation please contact our team. You can find the information on the last page.



IN THE BOX

## IN THE BAGS





## **NECESSARY TOOLS**

- We recommend the use of a lift
- -Transmission jack ( or regular jack if not on a

lift)

- -Ratchet
- 14mm Socket
- 17mm Socket

### \*\*INSTALLATION IS PERFORMED WITH LP AVENTURE MAIN SKID PLATE. THE MAIN SKID PLATE IS NOT NECESSARY AND THE STEPS WILL BE SIMILAR\*\*

## 1 REMOVE TWO TRANSMISSION SUPPORT BOLTS





## WITH A MAIN SKID PLATE, REMOVE REAR BOLTS AND SPACERS







## 3 USE A JACK AND PIECE OF WOOD TO SUPPORT THE SKID PLATE DURING INSTALLATION



## 4 RAISE THE SKID PLATE INTO PLACE



5 PLACE THE FRONT OF THE CVT SKID PLATE OVER THE REAR OF THE MAIN SKID PLATE.



RE INSTALL THE SKID PLATE SPACERS.IF YOU DO NOT HAVE THE MAIN SKID YOU JUST NEED TO INSTALL THE SKID PLATE SPACERS



7 \* IF YOU HAVE OUR OPTIONAL RALLY WASHERS NOW IS THE TIME TO INSTALL



BOLT UP REAR OF THE CVT SKID PLATE.
USE THE MOUNTING LOCATION THAT FITS YOUR TRANSMISSION



## 9 PLACE THE SKID PLATE SPACER OVER THE CORRECT HOLE FOR YOUR VEHICLE













#### **NOTES:**

\*\*Tighten all the bolts to the manufacturer's specifications with a Torque Wrench\*\*

Double check your work.

and be sure to tighten
the nuts with a torque wrench.

Products warnings: https://lpavent