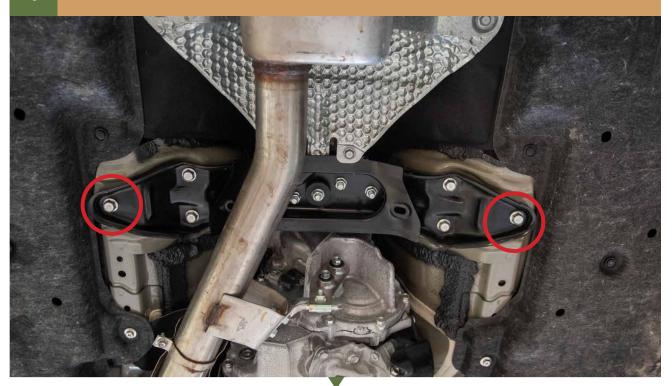

SUBARU OUTBACK 2020-2023 WRX 2022+

# CONGRATULATIONS FOR YOUR NEW LP AVENTURE SKID PLATE!

If you have any questions or need assistance during the installation please contact our team. You can find the information on the last page.



IN THE BOX

## IN THE BAGS





## **NECESSARY TOOLS**

- We recommend the use of a lift
- -Transmission jack ( or regular jack if not on a

lift)

- -Ratchet
- 14mm Socket
- 17mm Socket

### \*\*INSTALLATION IS PERFORMED WITH LP AVENTURE MAIN SKID PLATE. THE MAIN SKID PLATE IS NOT NECESSARY AND THE STEPS WILL BE SIMILAR\*\*

## 1 REMOVE TWO TRANSMISSION SUPPORT BOLTS





## WITH A MAIN SKID PLATE, REMOVE REAR BOLTS AND SPACERS







## 3 USE A JACK AND PIECE OF WOOD TO SUPPORT THE SKID PLATE DURING INSTALLATION



## 4 RAISE THE SKID PLATE INTO PLACE



5 PLACE THE FRONT OF THE CVT SKID PLATE OVER THE REAR OF THE MAIN SKID PLATE.



RE INSTALL THE SKID PLATE SPACERS.IF YOU DO NOT HAVE THE MAIN SKID YOU JUST NEED TO INSTALL THE SKID PLATE SPACERS



7 \* IF YOU HAVE OUR OPTIONAL RALLY WASHERS NOW IS THE TIME TO INSTALL



BOLT UP REAR OF THE CVT SKID PLATE.
USE THE MOUNTING LOCATION THAT FITS YOUR TRANSMISSION



## 9 PLACE THE SKID PLATE SPACER OVER THE CORRECT HOLE FOR YOUR VEHICLE













#### **NOTES:**

\*\*Tighten all the bolts to the manufacturer's specifications with a Torque Wrench\*\*

Double check your work.

and be sure to tighten
the