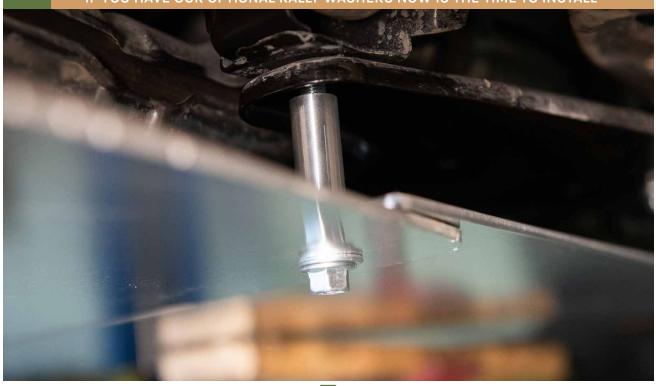

7 \* IF YOU HAVE OUR OPTIONAL RALLY WASHERS NOW IS THE TIME TO INSTALL

BOLT UP REAR OF THE CVT SKID PLATE.
USE THE MOUNTING LOCATION THAT FITS YOUR TRANSMISSION