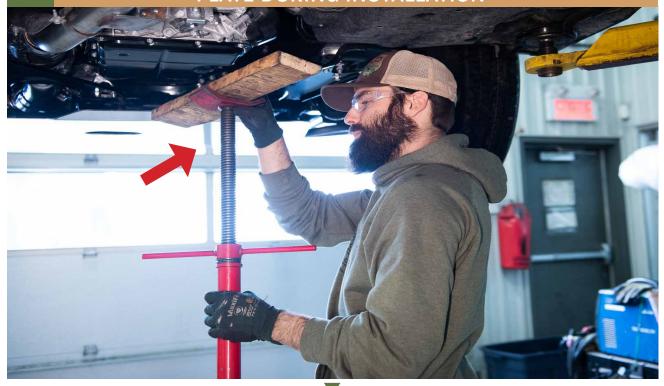

SUBARU OUTBACK 2020-2023 WRX 2022+

# CONGRATULATIONS FOR YOUR NEW LP AVENTURE SKID PLATE!

If you have any questions or need assistance during the installation please contact our team. You can find the information on the last page.



IN THE BOX

## IN THE BAGS





## **NECESSARY TOOLS**

- We recommend the use of a lift
- -Transmission jack ( or regular jack if not on a

lift)

- -Ratchet
- 14mm Socket
- 17mm Socket

### \*\*INSTALLATION IS PERFORMED WITH LP AVENTURE MAIN SKID PLATE. THE MAIN SKID PLATE IS NOT NECESSARY AND THE STEPS WILL BE SIMILAR\*\*

## 1 REMOVE TWO TRANSMISSION SUPPORT BOLTS





## WITH A MAIN SKID PLATE, REMOVE REAR BOLTS AND SPACERS







## 3 USE A JACK AND PIECE OF WOOD TO SUPPORT THE SKID PLATE DURING INSTALLATION



## 4 RAISE THE SKID PLATE INTO PLACE



5 PLACE THE FRONT OF THE CVT SKID PLATE OVER THE REAR OF THE MAIN SKID PLATE.



RE INSTALL THE SKID PLATE SPACERS.IF YOU DO NOT HAVE THE MAIN SKID YOU JUST NEED TO INSTALL THE SKID PLATE SPACERS



7 \* IF YOU HAVE OUR OPTIONAL RALLY WASHERS NOW IS THE TIME TO INSTALL



BOLT UP REAR OF THE CVT SKID PLATE.
USE THE MOUNTING LOCATION THAT FITS YOUR TRANSMISSION



## 9 PLACE THE SKID PLATE SPACER OVER THE CORRECT HOLE FOR YOUR VEHICLE













#### **NOTES:**

\*\*Tighten all the bolts to the manufacturer's specifications with a Torque Wrench\*\*

Double check your work.

and be sure to tighten
the nuts with a torque wrench.

Products warnings: https://lpaventure.com/pages/products-warnings

Limited product warranty: https://lpaventure.com/pages