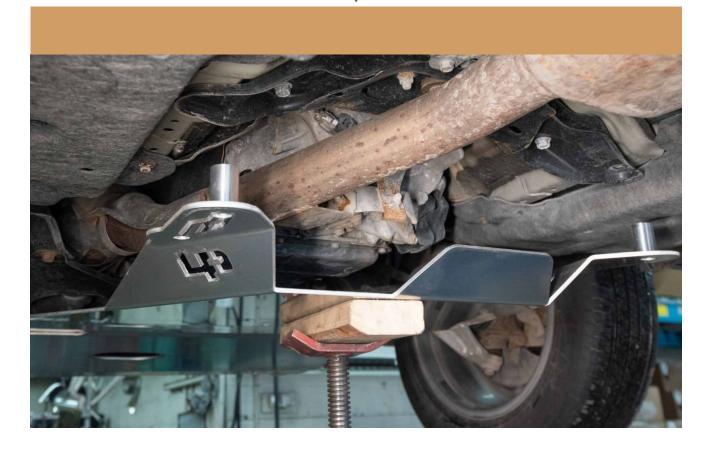

## 4 RAISE THE SKID PLATE INTO PLACE

5 PLACE THE FRONT OF THE CVT SKID PLATE OVER THE REAR OF THE MAIN SKID PLATE.

RE INSTALL THE SKID PLATE SPACERS.IF YOU DO NOT HAVE THE MAIN SKID YOU JUST NEED TO INSTALL THE SKID PLATE SPACERS