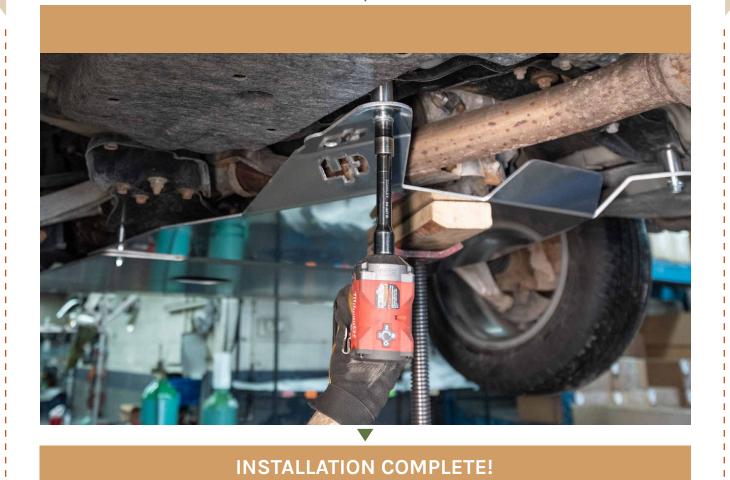

#### **NOTES:**

\*\*Tighten all the bolts to the manufacturer's specifications with a Torque Wrench\*\*

Double check your work.

and be sure to tighten
the nuts with a torque wrench.

Products warnings: https://lpaventure.com/pages/products-warnings

Limited product warranty: https://lpaventure.com/pages/limited-product-warranty

You have completed the installation.
Thank you for your interest
in our products.

For all requests, information or assistance: Contact our team by phone at 1 (866) 562-1316