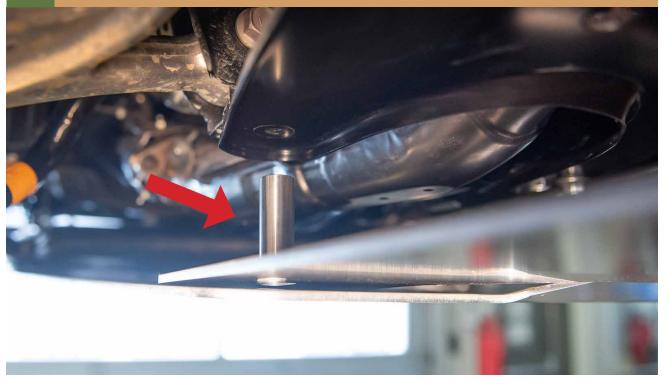

nd the information on the last page.



IN THE BOX

## IN THE BAGS





## **NECESSARY TOOLS**

- We recommend the use of a lift
- -Transmission jack ( or regular jack if not on a

lift)

- -Ratchet
- 14mm Socket
- 17mm Socket

### \*\*INSTALLATION IS PERFORMED WITH LP AVENTURE MAIN SKID PLATE. THE MAIN SKID PLATE IS NOT NECESSARY AND THE STEPS WILL BE SIMILAR\*\*

## 1 REMOVE TWO TRANSMISSION SUPPORT BOLTS





## WITH A MAIN SKID PLATE, REMOVE REAR BOLTS AND SPACERS







## 3 USE A JACK AND PIECE OF WOOD TO SUPPORT THE SKID PLATE DURING INSTALLATION



## 4 RAISE THE SKID PLATE INTO PLACE



5 PLACE THE FRONT OF THE CVT SKID PLATE OVER THE REAR OF THE MAIN SKID PLATE.



RE INSTALL THE SKID PLATE SPACERS.IF YOU DO NOT HAVE THE MAIN SKID YOU JUST NEED TO INSTALL THE SKID PLATE SPACERS



7 \* IF YOU HAVE OUR OPTIONAL RALLY WASHERS NOW IS THE TIME TO INSTALL



BOLT UP REAR OF THE CVT SKID PLATE.
USE THE MOUNTING LOCATION THAT FITS YOUR TRANSMISSION



## 9 PLACE THE SKID PLATE SPACER OVER THE CORRECT HOLE FOR YOUR VEHICLE













#### **NOTES:**

\*\*Tighten all the bolts to the manufacturer's specifications with a Torque Wrench\*\*

Double check your work.

and be sure to tighten
the nuts with a torque wrench.

Products warnings: https://lpaventure.com/pages/products-warnings

Limited product warranty: https://lpaventure.com/pages/limited-product-warranty



You have completed the installation.
Thank you for your interest
in our products.

For all requests, information or assistance: Contact our team by phone at 1 (866) 562-1316

We are available Monday to Friday B