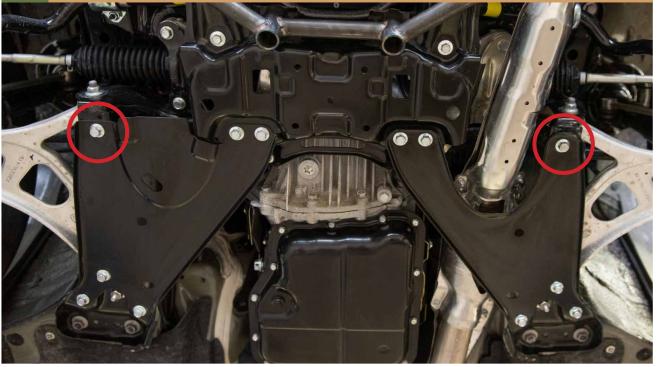

SUBARU OUTBACK 2020-2023 WRX 2022+

# CONGRATULATIONS FOR YOUR NEW LP AVENTURE SKID PLATE!

If you have any questions or need assistance during the installation please contact our team. You can find the information on the last page.



IN THE BOX

## IN THE BAGS





## **NECESSARY TOOLS**

- We recommend the use of a lift
- -Transmission jack ( or regular jack if not on a

lift)

- -Ratchet
- 14mm Socket
- 17mm Socket

### \*\*INSTALLATION IS PERFORMED WITH LP AVENTURE MAIN SKID PLATE. THE MAIN SKID PLATE IS NOT NECESSARY AND THE STEPS WILL BE SIMILAR\*\*

## 1 REMOVE TWO TRANSMISSION SUPPORT BOLTS





## WITH A MAIN SKID PLATE, REMOVE REAR BOLTS AND SPACERS







## 3 USE A JACK AND PIECE OF WOOD TO SUPPORT THE SKID PLATE DURING INSTALLATION



## 4 RAISE THE SKID PLATE INTO PLACE



5 PLACE THE FRONT OF THE CVT SKID PLATE OVER THE REAR OF THE MAIN SKID PLATE.



RE INSTALL THE SKID PLATE SPACERS.IF YOU DO NOT HAVE THE MAIN SKID YOU JUST NEED TO INSTALL THE SKID PLATE SPACERS



7 \* IF YOU HAVE OUR OPTIONAL RALLY WASHERS NOW IS THE TIME TO INSTALL



BOLT UP REAR OF THE CVT SKID PLATE.
USE THE MOUNTING LOCATION THAT FITS YOUR TRANSMISSION



## 9 PLACE THE SKID PLATE SPACER OVER THE CORRECT HOLE FOR YOUR VEHICLE













#### **NOTES:**

\*\*Tighten all the bolts to the manufacturer's specifications with a Torque Wrench\*\*

Double check your work.

and be sure to tighten
the nuts with a torque wrench.

Products warnings: https://lpaventure.