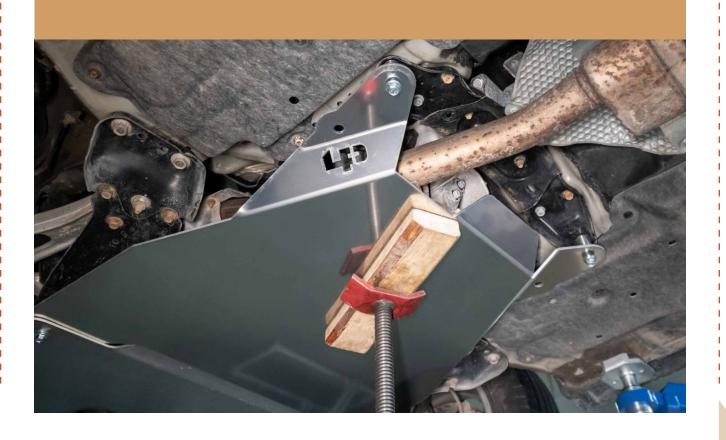

S PERFORMED WITH LP AVENTURE MAIN SKID PLATE. THE MAIN SKID PLATE IS NOT NECESSARY AND THE STEPS WILL BE SIMILAR\*\*

## 1 REMOVE TWO TRANSMISSION SUPPORT BOLTS





## WITH A MAIN SKID PLATE, REMOVE REAR BOLTS AND SPACERS







## 3 USE A JACK AND PIECE OF WOOD TO SUPPORT THE SKID PLATE DURING INSTALLATION



## 4 RAISE THE SKID PLATE INTO PLACE



5 PLACE THE FRONT OF THE CVT SKID PLATE OVER THE REAR OF THE MAIN SKID PLATE.



RE INSTALL THE SKID PLATE SPACERS.IF YOU DO NOT HAVE THE MAIN SKID YOU JUST NEED TO INSTALL THE SKID PLATE SPACERS



7 \* IF YOU HAVE OUR OPTIONAL RALLY WASHERS NOW IS THE TIME TO INSTALL



BOLT UP REAR OF THE CVT SKID PLATE.
USE THE MOUNTING LOCATION THAT FITS YOUR TRANSMISSION



## 9 PLACE THE SKID PLATE SPACER OVER THE CORRECT HOLE FOR YOUR VEHICLE













#### **NOTES:**

\*\*Tighten all the bolts to the manufacturer's specifications with a Torque Wrench\*\*

Double check your work.

and be sure to tighten
the nuts with a torque wrench.

Products warnings: https://lpaventure.com/pages/products-warnings

Limited product warranty: https://lpaventure.com/pages/limited-product-warranty



You have completed the installation.
Thank you for your interest
in our products.

For all requests, information or assistance: Contact our team by phone at 1 (866) 562-1316

We are available Monday to Friday Between 8AM and 5PM (EST).

Or by email at : SALES@LPAVENTURE.COM WWW.LPAVENTURE.COM

NOW, ENJOY THE RIDE!