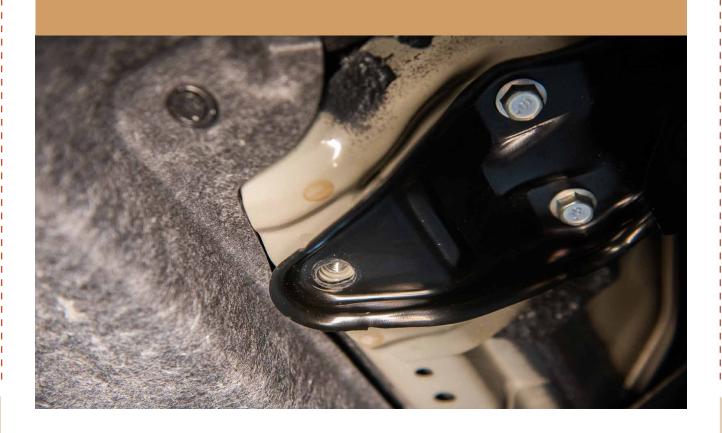

SUBARU OUTBACK 2020-2023 WRX 2022+

# CONGRATULATIONS FOR YOUR NEW LP AVENTURE SKID PLATE!

If you have any questions or need assistance during the installation please contact our team. You can find the information on the last page.



IN THE BOX

## IN THE BAGS





## **NECESSARY TOOLS**

- We recommend the use of a lift
- -Transmission jack ( or regular jack if not on a

lift)

- -Ratchet
- 14mm Socket
- 17mm Socket

### \*\*INSTALLATION IS PERFORMED WITH LP AVENTURE MAIN SKID PLATE. THE MAIN SKID PLATE IS NOT NECESSARY AND THE STEPS WILL BE SIMILAR\*\*

## 1 REMOVE TWO TRANSMISSION SUPPORT BOLTS





## WITH A MAIN SKID PLATE, REMOVE REAR BOLTS AND SPACERS







## 3 USE A JACK AND PIECE OF WOOD TO SUPPORT THE SKID PLATE DURING INSTALLATION



## 4 RAISE THE SKID PLATE INTO PLACE



5 PLACE THE FRONT OF THE CVT SKID PLATE OVER THE REAR OF THE MAIN SKID PLATE.



RE INSTALL THE SKID PLATE SPACERS.IF YOU DO NOT HAVE THE MAIN SKID YOU JUST NEED TO INSTALL THE SKID PLATE SPACERS



7 \* IF YOU HAVE OUR OPTIONAL RALLY WASHERS NOW IS THE TIME TO INSTALL



BOLT UP REAR OF THE CVT SKID PLATE.
USE THE MOUNTING LOCATION THAT FITS YOUR TRANSMISSION



## 9 PLACE THE SKID PLATE SPACER OVER THE CORRECT HOLE FOR YOUR VEHICLE













#### **NOTES:**

\*\*Tighten all the bolts to the manufacturer's specifications with a Torque Wrench\*\*

Double check your work.

and be sure to tighten
the nu