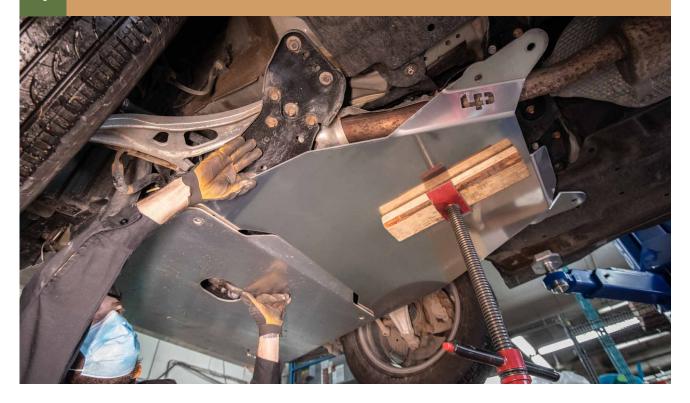

## 4 RAISE THE SKID PLATE INTO PLACE

5 PLACE THE FRONT OF THE CVT SKID PLATE OVER THE REAR OF THE MAIN SKID PLATE.

RE INSTALL THE SKID PLATE SPACERS.IF YOU DO NOT HAVE THE MAIN SKID YOU JUST NEED TO INSTALL THE SKID PLATE SPACERS