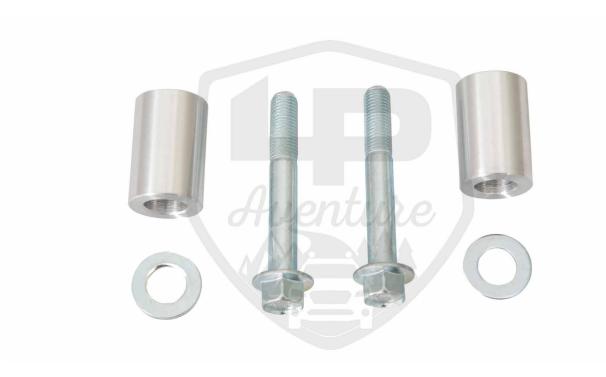

SUBARU OUTBACK 2020-2023 WRX 2022+

# CONGRATULATIONS FOR YOUR NEW LP AVENTURE SKID PLATE!

If you have any questions or need assistance during the installation please contact our team. You can find the information on the last page.



IN THE BOX

## IN THE BAGS





## **NECESSARY TOOLS**

- We recommend the use of a lift
- -Transmission jack ( or regular jack if not on a

lift)

- -Ratchet
- 14mm Socket
- 17mm Socket

### \*\*INSTALLATION IS PERFORMED WITH LP AVENTURE MAIN SKID PLATE. THE MAIN SKID PLATE IS NOT NECESSARY AND THE STEPS WILL BE SIMILAR\*\*

## 1 REMOVE TWO TRANSMISSION SUPPORT BOLTS





## WITH A MAIN SKID PLATE, REMOVE REAR BOLTS AND SPACERS







## 3 USE A JACK AND PIECE OF WOOD TO SUPPORT THE SKID PLATE DURING INSTALLATION



## 4 RAISE THE SKID PLATE INTO PLACE



5 PLACE THE FRONT OF THE CVT SKID PLATE OVER THE REAR OF THE MAIN SKID PLATE.



RE INSTALL THE SKID PLATE SPACERS.IF YOU DO NOT HAVE THE MAIN SKID YOU JUST NEED TO INSTALL THE SKID PLATE SPACERS



7 \* IF YOU HAVE OUR OPTIONAL RALLY WASHERS NOW IS THE TIME TO INS