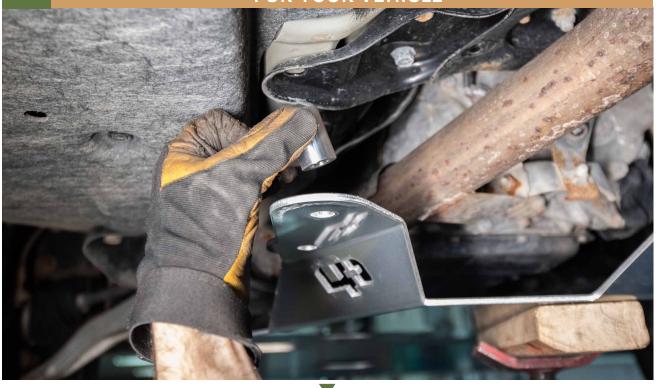

7 \* IF YOU HAVE OUR OPTIONAL RALLY WASHERS NOW IS THE TIME TO INSTALL

BOLT UP REAR OF THE CVT SKID PLATE.
USE THE MOUNTING LOCATION THAT FITS YOUR TRANSMISSION