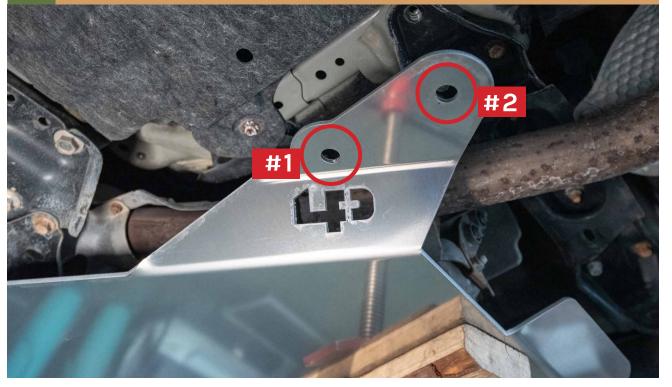

if not on a

lift)

- -Ratchet
- 14mm Socket
- 17mm Socket

### \*\*INSTALLATION IS PERFORMED WITH LP AVENTURE MAIN SKID PLATE. THE MAIN SKID PLATE IS NOT NECESSARY AND THE STEPS WILL BE SIMILAR\*\*

## 1 REMOVE TWO TRANSMISSION SUPPORT BOLTS





## WITH A MAIN SKID PLATE, REMOVE REAR BOLTS AND SPACERS







## 3 USE A JACK AND PIECE OF WOOD TO SUPPORT THE SKID PLATE DURING INSTALLATION



## 4 RAISE THE SKID PLATE INTO PLACE



5 PLACE THE FRONT OF THE CVT SKID PLATE OVER THE REAR OF THE MAIN SKID PLATE.



RE INSTALL THE SKID PLATE SPACERS.IF YOU DO NOT HAVE THE MAIN SKID YOU JUST NEED TO INSTALL THE SKID PLATE SPACERS



7 \* IF YOU HAVE OUR OPTIONAL RALLY WASHERS NOW IS THE TIME TO INSTALL



BOLT UP REAR OF THE CVT SKID PLATE.
USE THE MOUNTING LOCATION THAT FITS YOUR TRANSMISSION



## 9 PLACE THE SKID PLATE SPACER OVER THE CORRECT HOLE FOR YOUR VEHICLE













#### **NOTES:**

\*\*Tighten all the bolts to the manufacturer's specifications with a Torque Wrench\*\*

Double check your work.

and be sure to tighten
the nuts with a torque wrench.

Products warnings: https://lpaventure.com/pages/products-warnings

Limited product warranty: https://lpaventure.com/pages/limited-product-warranty



You have completed the installation.
Thank you for your interest
in our products.

For all requests, information or assistance: Contact our team by phone at 1 (866) 562-1316

We are available Monday to Friday Between 8AM and 5PM (EST).

Or by email at : SALES@LPAVENTURE.COM WWW.LPAVENTURE.COM

NOW, ENJOY THE RIDE!