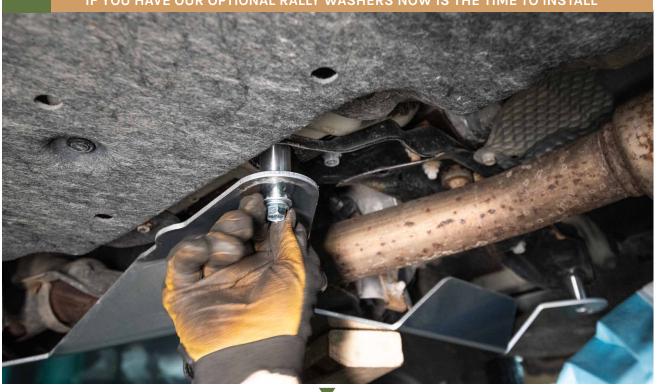

7 \* IF YOU HAVE OUR OPTIONAL RALLY WASHERS NOW IS THE TIME TO INSTALL

BOLT UP REAR OF THE CVT SKID PLATE.
USE THE MOUNTING LOCATION THAT FITS YOUR TRANSMISSION