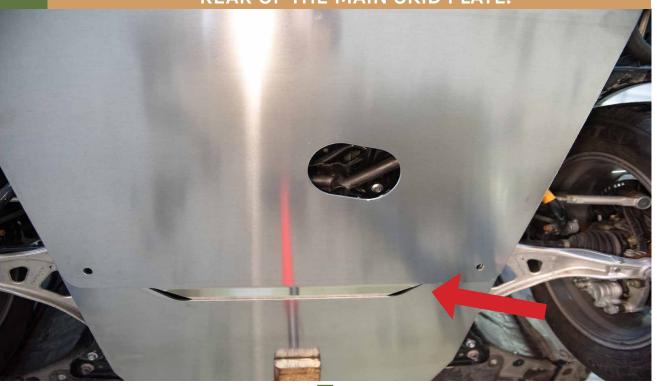

SKID PLATE!

If you have any questions or need assistance during the installation please contact our team. You can find the information on the last page.



IN THE BOX

## IN THE BAGS





## **NECESSARY TOOLS**

- We recommend the use of a lift
- -Transmission jack ( or regular jack if not on a

lift)

- -Ratchet
- 14mm Socket
- 17mm Socket

### \*\*INSTALLATION IS PERFORMED WITH LP AVENTURE MAIN SKID PLATE. THE MAIN SKID PLATE IS NOT NECESSARY AND THE STEPS WILL BE SIMILAR\*\*

## 1 REMOVE TWO TRANSMISSION SUPPORT BOLTS





## WITH A MAIN SKID PLATE, REMOVE REAR BOLTS AND SPACERS







## 3 USE A JACK AND PIECE OF WOOD TO SUPPORT THE SKID PLATE DURING INSTALLATION



## 4 RAISE THE SKID PLATE INTO PLACE



5 PLACE THE FRONT OF THE CVT SKID PLATE OVER THE REAR OF THE MAIN SKID PLATE.



RE INSTALL THE SKID PLATE SPACERS.IF YOU DO NOT HAVE THE MAIN SKID YOU JUST NEED TO INSTALL THE SKID PLATE SPACERS



7 \* IF YOU HAVE OUR OPTIONAL RALLY WASHERS NOW IS THE TIME TO INSTALL



BOLT UP REAR OF THE CVT SKID PLATE.
USE THE MOUNTING LOCATION THAT FITS YOUR TRANSMISSION



## 9 PLACE THE SKID PLATE SPACER OVER THE CORRECT HOLE FOR YOUR VEHICLE













#### **NOTES:**

\*\*Tighten all the bolts to the manufacturer's specifications with a Torque Wrench\*\*

Double check your work.

and be sure to tighten
the nuts with a torque wrench.

Products warnings: https://lpaventure.com/pages/products-warnings

Limited product warranty: https://lpaventure.com/pages/limited-product-warranty



You have completed the installation.
Thank you for your interest
in our products.

For all r