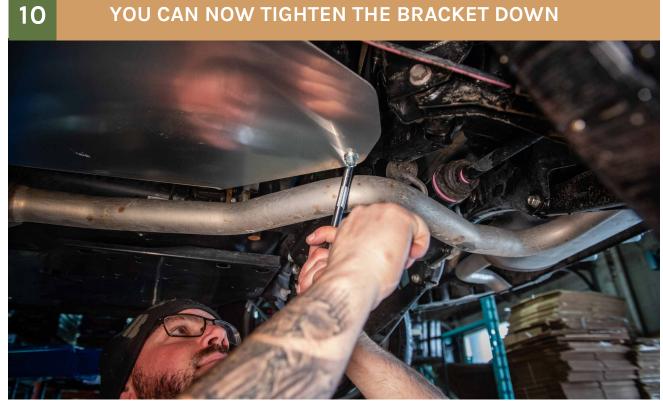

# \*\*YOU MIGHT NEED TO BEND THIS BRACKET UP IN SOME CASES TO NOT VIBRATE AGAINST THE SKID PLATE.

YOU CAN NOW TIGHTEN THE BRACKET DOWN