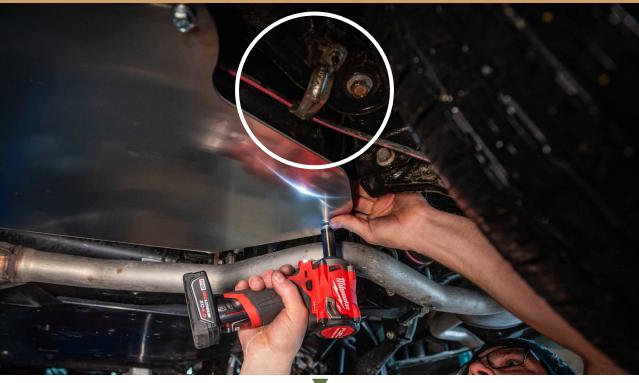

# \*\*YOU MIGHT NEED TO BEND THIS BRACKET UP IN SOME CASES TO NOT VIBRATE AGAINST THE SKID PLATE.

YOU CAN NOW TIGHTEN THE BRACKET DOWN