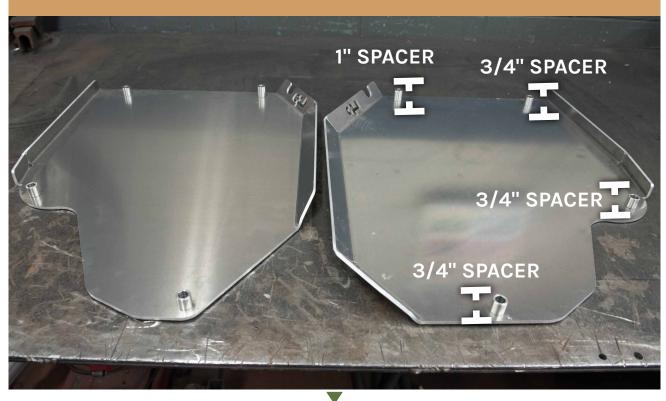

#### **\*\*GAS TANK SPACER FITMENT GUIDE\*\***

 $\mathbf{\nabla}$ 

#### FORESTER + OUTBACK / LIFTED WITH 2" SUBFRAME SPACERS