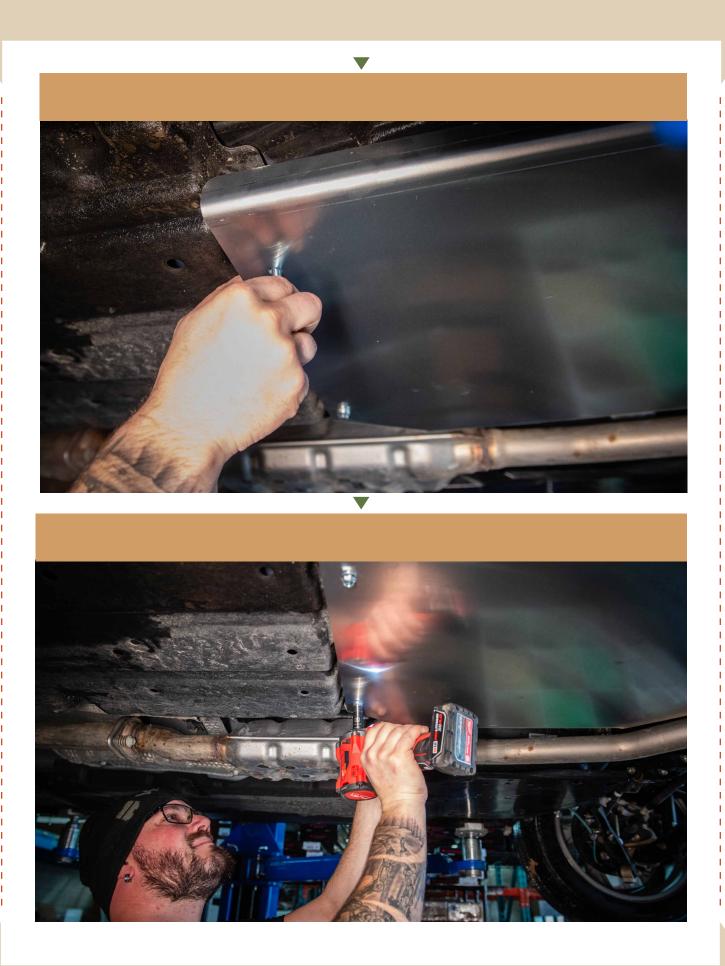

#### **8** YOU CAN NOW REMOVE THE JACK SUPPORTING THE GAS TANK

**9** USING THE CORRECT SKID PLATE SPACERS FOR YOUR APPLICATION AND THE SUPPLIED BOLT AND WASHER, INSTALL THE SKID PLATE INTO PLACE.