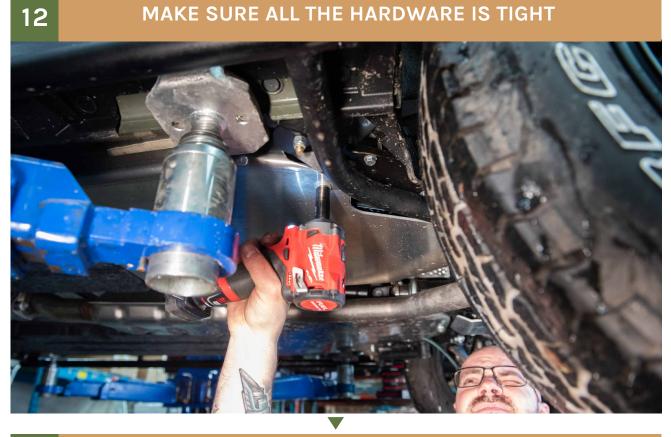

al tool
- 9. Swivel socket

#### **\*\*GAS TANK SPACER FITMENT GUIDE\*\***

 $\mathbf{\nabla}$ 

### CROSSTREK, WRX, FORESTER OR OUTBACK WITH OUT A LIFT



## **CROSSTREK + WRX / LIFTED WITH 1.5 SUBFRAME SPACERS**



#### FORESTER + OUTBACK / LIFTED WITH 2" SUBFRAME SPACERS



#### FORESTER + OUTBACK NOT LIFTED BUT WITH LP AVENTURE ROCKSLIDERS





















#### **8** YOU CAN NOW REMOVE THE JACK SUPPORTING THE GAS TANK



**9** USING THE CORRECT SKID PLATE SPACERS FOR YOUR APPLICATION AND THE SUPPLIED BOLT AND WASHER, INSTALL THE SKID PLATE INTO PLACE.









# \*\*YOU MIGHT NEED TO BEND THIS BRACKET UP IN SOME CASES TO NOT VIBRATE AGAINST THE SKID PLATE.



YOU CAN NOW TIGHTEN THE BRACKET DOWN





### **REPEAT STEPS ON OTHER SIDE**





# MAKE SURE ALL THE HARDWARE IS TIGHT

V



# **INSTALLATION COMPLETE**





You have completed the installation. Thank you for your interest in our products.

For all requests, information or assistance: Contact our team by phone at 1 (866) 562-1316

We are available Monday to Friday Between 8AM and 5PM (EST).

> Or by email at : SALES@LPAVENTURE.COM WWW.LPAVENTURE.COM

# NOW, ENJOY THE RIDE!