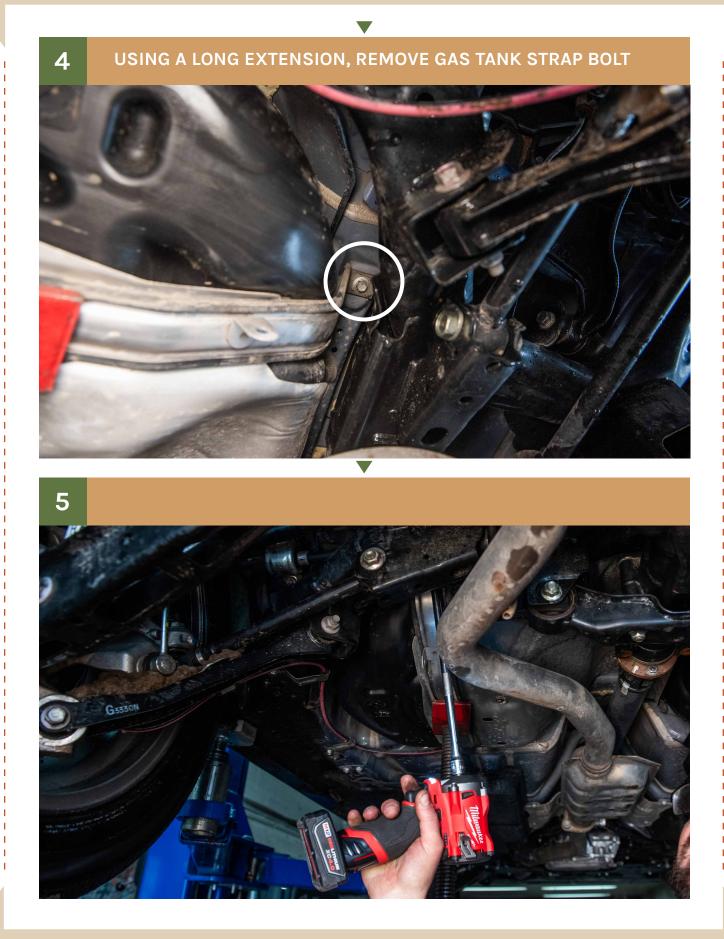

TIONS ON YOUR NEW LP AVENTURE GAS TANK SKID PLATES!

If you have any questions or need assistance during the installation, please contact our team. You can find the information on the last page.

12









# **NECESSARY TOOLS**

- 1. We recommend the use of a lift
- 2. Transmission jack stand to support the gas tank
- 3. Ratchet and or Small impact
- 4. 12mm Socket
- 5. 14mm Socket
- 6. 6" Extension
- 7. 12" Extension
- 8. Push pin removal tool
- 9. Swivel socket

#### **\*\*GAS TANK SPACER FITMENT GUIDE\*\***

 $\mathbf{\nabla}$ 

### CROSSTREK, WRX, FORESTER OR OUTBACK WITH OUT A LIFT



## **CROSSTREK + WRX / LIFTED WITH 1.5 SUBFRAME SPACERS**



#### FORESTER + OUTBACK / LIFTED WITH 2" SUBFRAME SPACERS



#### FORESTER + OUTBACK NOT LIFTED BUT WITH LP AVENTURE ROCKSLIDERS





















#### **8** YOU CAN NOW REMOVE THE JACK SUPPORTING THE GAS TANK



**9** USING THE CORRECT SKID PLATE SPACERS FOR YOUR APPLICATION AND THE SUPPLIED BOLT AND WASHER, INSTALL THE SKID PLATE INTO PLACE.









# \*\*YOU MIGHT NEED TO BEND THIS BRACKET UP IN SOME CASES TO NOT VIBRATE AGAINST THE SKID PLATE.



YOU CAN NOW TIGHTEN THE BRACKET DOWN





### **REPEAT STEPS ON OTHER SIDE**





# MAKE SURE ALL THE HARDWARE IS TIGHT

V



# **INSTALLATION COMPLETE**





You have completed the installation. Thank you for your interest in our products.

For all requests, information or assistance: Contact our team by phone at 1 (866) 562-1316

We are available Monday to Friday Between 8AM and 5PM (EST).

> Or by email at : SALES@LPAVENTURE.COM WWW.LPAVENTURE.COM

# NOW, ENJOY THE RIDE!