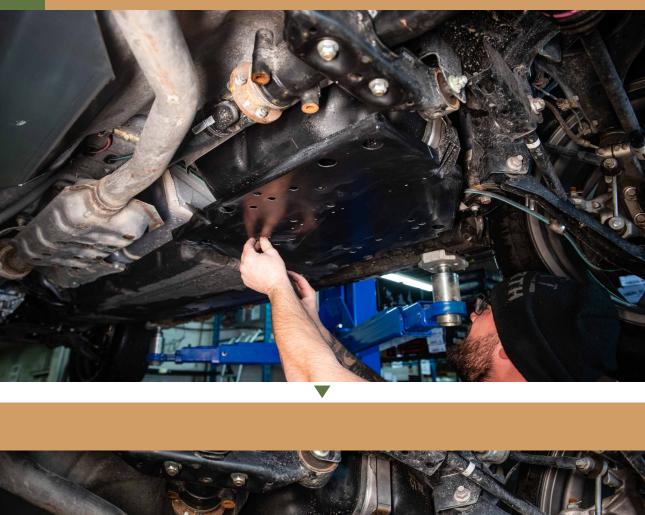

tension
- 7. 12" Extension
- 8. Push pin removal tool
- 9. Swivel socket

#### **\*\*GAS TANK SPACER FITMENT GUIDE\*\***

 $\mathbf{\nabla}$ 

### CROSSTREK, WRX, FORESTER OR OUTBACK WITH OUT A LIFT



## **CROSSTREK + WRX / LIFTED WITH 1.5 SUBFRAME SPACERS**



#### FORESTER + OUTBACK / LIFTED WITH 2" SUBFRAME SPACERS



#### FORESTER + OUTBACK NOT LIFTED BUT WITH LP AVENTURE ROCKSLIDERS





















#### **8** YOU CAN NOW REMOVE THE JACK SUPPORTING THE GAS TANK



**9** USING THE CORRECT SKID PLATE SPACERS FOR YOUR APPLICATION AND THE SUPPLIED BOLT AND WASHER, INSTALL THE SKID PLATE INTO PLACE.









# \*\*YOU MIGHT NEED TO BEND THIS BRACKET UP IN SOME CASES TO NOT VIBRATE AGAINST THE SKID PLATE.



YOU CAN NOW TIGHTEN THE BRACKET DOWN





### **REPEAT STEPS ON OTHER SIDE**





# MAKE SURE ALL THE HARDWARE IS TIGHT

V



# **INSTALLATION COMPLETE**





You have completed the installation. Thank you for your interest in our products.

For all requests, information or assistance: Contact our team by phone at 1 (866) 562-1316

We are available Monday to Friday Between 8AM and 5PM (EST).

> Or by email at : SALES@LPAVENTURE.COM WWW.LPAVENTURE.COM

# NOW, ENJOY THE RIDE!