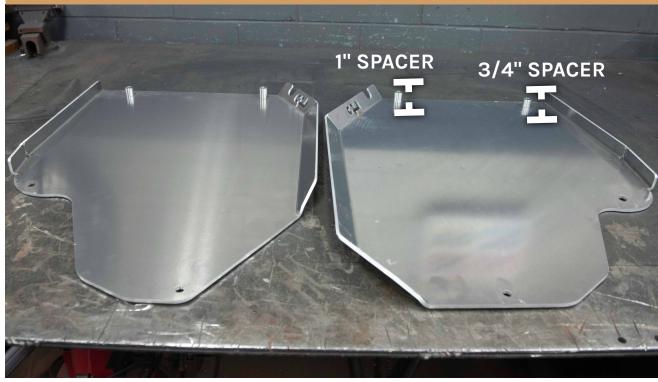

#### **\*\*GAS TANK SPACER FITMENT GUIDE\*\***

 $\mathbf{\nabla}$ 

### CROSSTREK, WRX, FORESTER OR OUTBACK WITH OUT A LIFT