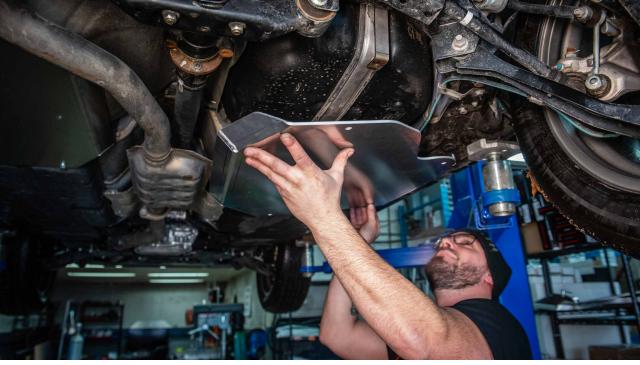

#### **8** YOU CAN NOW REMOVE THE JACK SUPPORTING THE GAS TANK

**9** USING THE CORRECT SKID PLATE SPACERS FOR YOUR APPLICATION AND THE SUPPLIED BOLT AND WASHER, INSTALL THE SKID PLATE INTO PLACE.

# \*\*YOU MIGHT NEED TO BEND THIS BRACKET UP IN SOME CASES TO NOT VIBRATE AGAINST THE SKID PLATE.

YOU CAN NOW TIGHTEN THE BRACKET DOWN