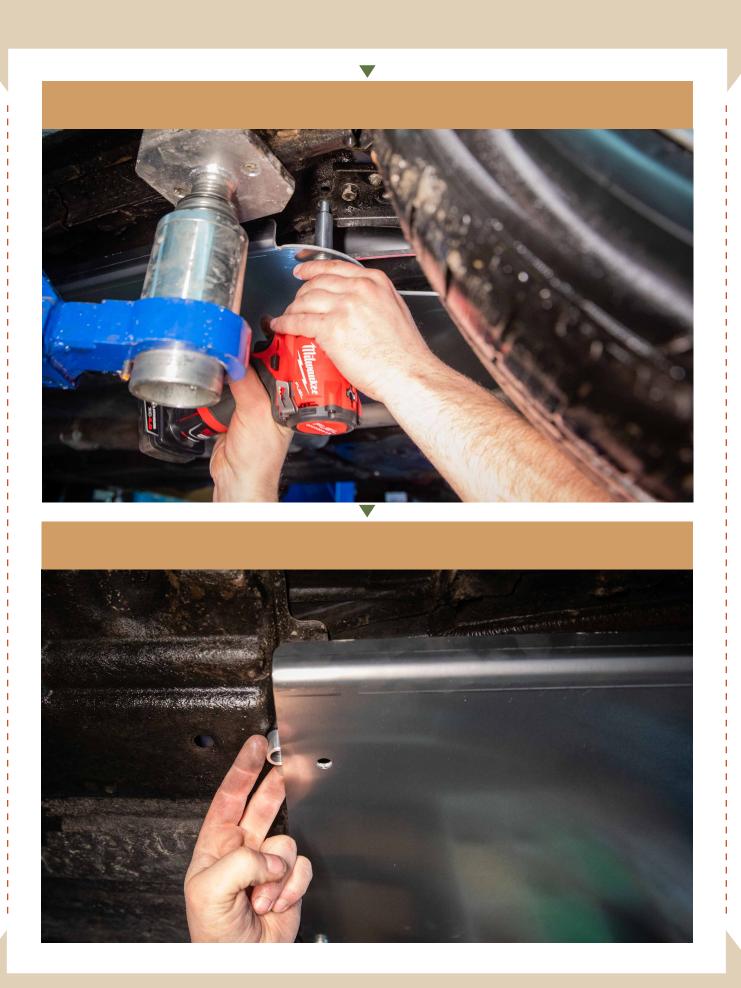

# \*\*YOU MIGHT NEED TO BEND THIS BRACKET UP IN SOME CASES TO NOT VIBRATE AGAINST THE SKID PLATE.

YOU CAN NOW TIGHTEN THE BRACKET DOWN

### **REPEAT STEPS ON OTHER SIDE**

# MAKE SURE ALL THE HARDWARE IS TIGHT

V