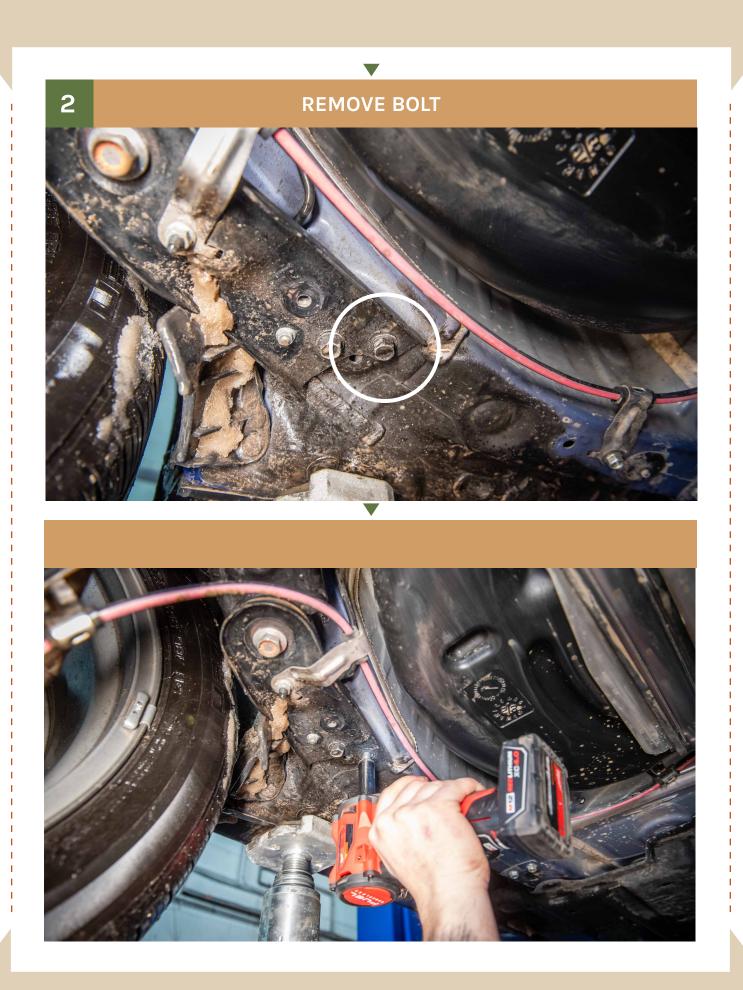

TULATIONS ON YOUR NEW LP AVENTURE GAS TANK SKID PLATES!

If you have any questions or need assistance during the installation, please contact our team. You can find the information on the last page.

12









# **NECESSARY TOOLS**

- 1. We recommend the use of a lift
- 2. Transmission jack stand to support the gas tank
- 3. Ratchet and or Small impact
- 4. 12mm Socket
- 5. 14mm Socket
- 6. 6" Extension
- 7. 12" Extension
- 8. Push pin removal tool
- 9. Swivel socket

#### **\*\*GAS TANK SPACER FITMENT GUIDE\*\***

 $\mathbf{\nabla}$ 

### CROSSTREK, WRX, FORESTER OR OUTBACK WITH OUT A LIFT



## **CROSSTREK + WRX / LIFTED WITH 1.5 SUBFRAME SPACERS**



#### FORESTER + OUTBACK / LIFTED WITH 2" SUBFRAME SPACERS



#### FORESTER + OUTBACK NOT LIFTED BUT WITH LP AVENTURE ROCKSLIDERS





















#### **8** YOU CAN NOW REMOVE THE JACK SUPPORTING THE GAS TANK



**9** USING THE CORRECT SKID PLATE SPACERS FOR YOUR APPLICATION AND THE SUPPLIED BOLT AND WASHER, INSTALL THE SKID PLATE INTO PLACE.









# \*\*YOU MIGHT NEED TO BEND THIS BRACKET UP IN SOME CASES TO NOT VIBRATE AGAINST THE SKID PLATE.



YOU CAN NOW TIGHTEN THE BRACKET DOWN





### **REPEAT STEPS ON OTHER SIDE**





# MAKE SURE ALL THE HARDWARE IS TIGHT

V



# **INSTALLATION COMPLETE**





You have completed the installation. Thank you for your interest in our products.

For all requests, information or assistance: Contact our team by phone at 1 (866) 562-1316

We are available Monday to Friday Between 8AM and 5PM (EST).

> Or by email at : SALES@LPAVENTURE.COM WWW.LPAVENTURE.COM

# NOW, ENJOY THE RIDE