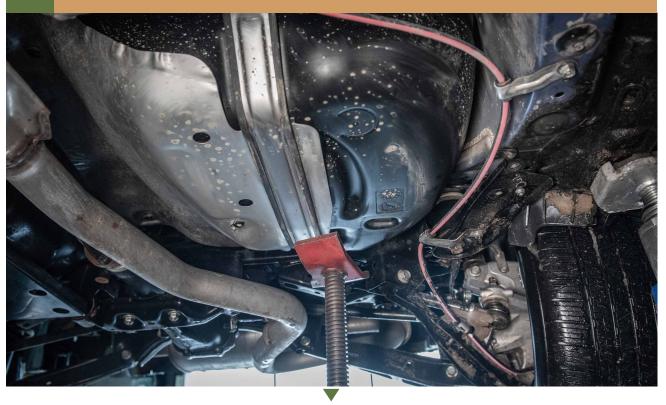

#### **8** YOU CAN NOW REMOVE THE JACK SUPPORTING THE GAS TANK

**9** USING THE CORRECT SKID PLATE SPACERS FOR YOUR APPLICATION AND THE SUPPLIED BOLT AND WASHER, INSTALL THE SKID PLATE INTO PLACE.