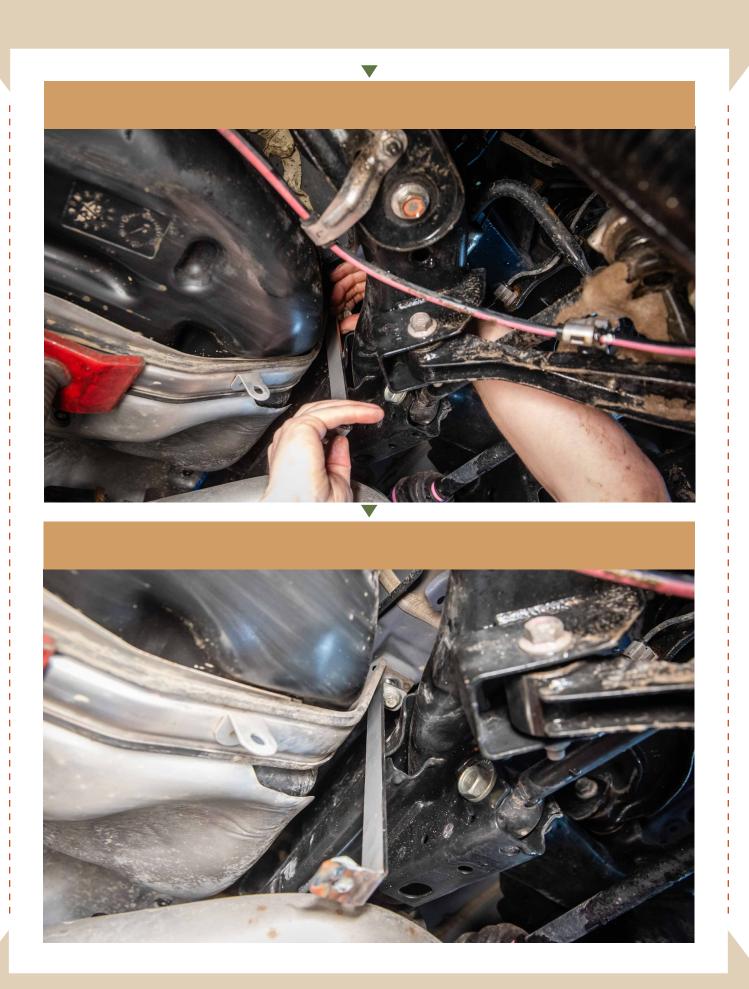

# \*\*YOU MIGHT NEED TO BEND THIS BRACKET UP IN SOME CASES TO NOT VIBRATE AGAINST THE SKID PLATE.

YOU CAN NOW TIGHTEN THE BRACKET DOWN