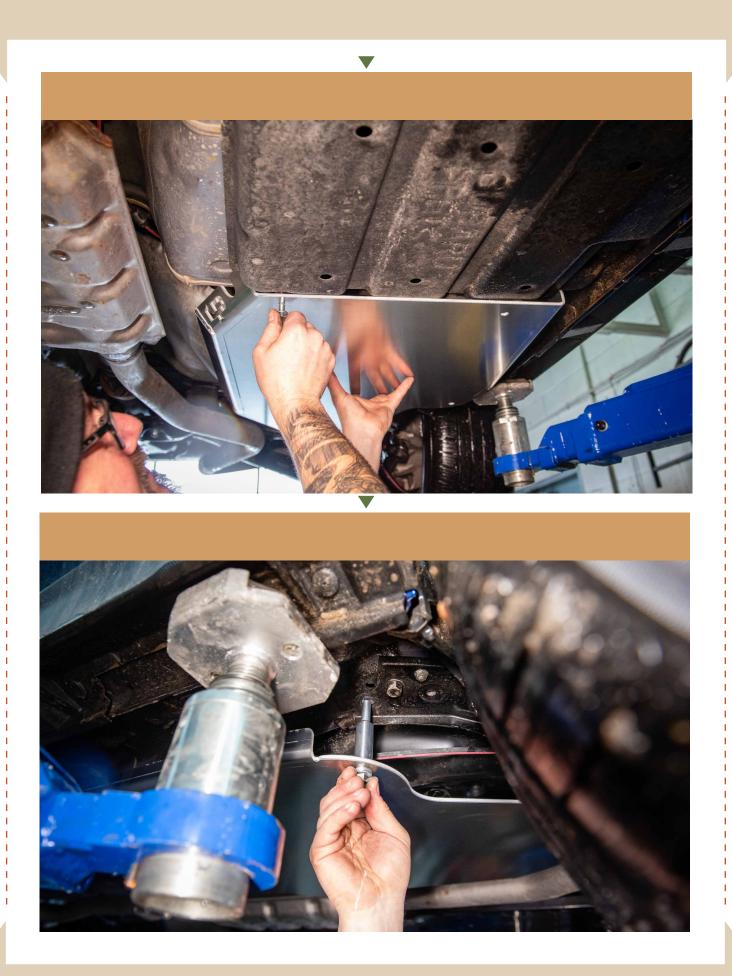

#### **8** YOU CAN NOW REMOVE THE JACK SUPPORTING THE GAS TANK

**9** USING THE CORRECT SKID PLATE SPACERS FOR YOUR APPLICATION AND THE SUPPLIED BOLT AND WASHER, INSTALL THE SKID PLATE INTO PLACE.

# \*\*YOU MIGHT NEED TO BEND THIS BRACKET UP IN SOME CASES TO NOT VIBRATE AGAINST THE SKID PLATE.

YOU CAN NOW TIGHTEN THE BRACKET DOWN