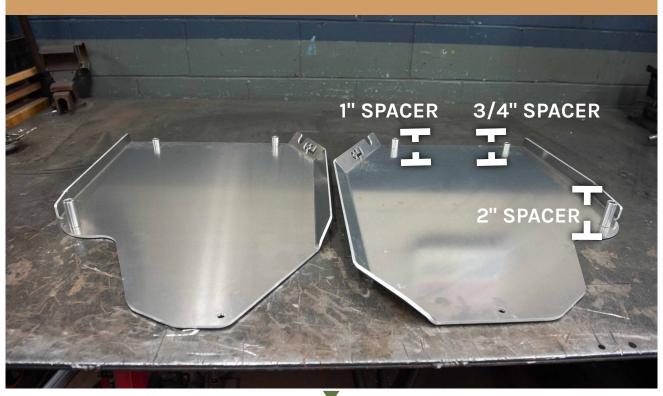

#### **\*\*GAS TANK SPACER FITMENT GUIDE\*\***

 $\mathbf{\nabla}$ 

### CROSSTREK, WRX, FORESTER OR OUTBACK WITH OUT A LIFT

## **CROSSTREK + WRX / LIFTED WITH 1.5 SUBFRAME SPACERS**

#### FORESTER + OUTBACK / LIFTED WITH 2" SUBFRAME SPACERS

#### FORESTER + OUTBACK NOT LIFTED BUT WITH LP AVENTURE ROCKSLIDERS