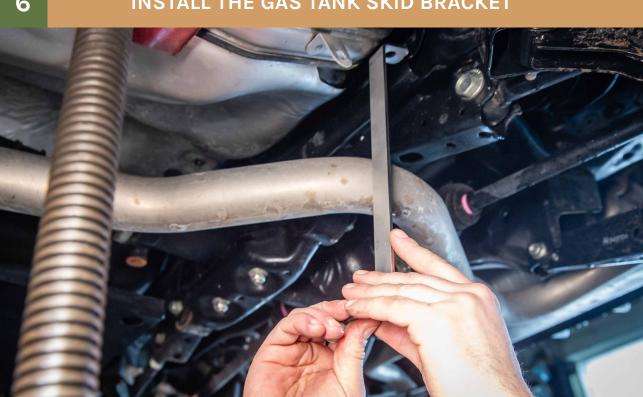

# \*\*YOU MIGHT NEED TO BEND THIS BRACKET UP IN SOME CASES TO NOT VIBRATE AGAINST THE SKID PLATE.

YOU CAN NOW TIGHTEN THE BRACKET DOWN