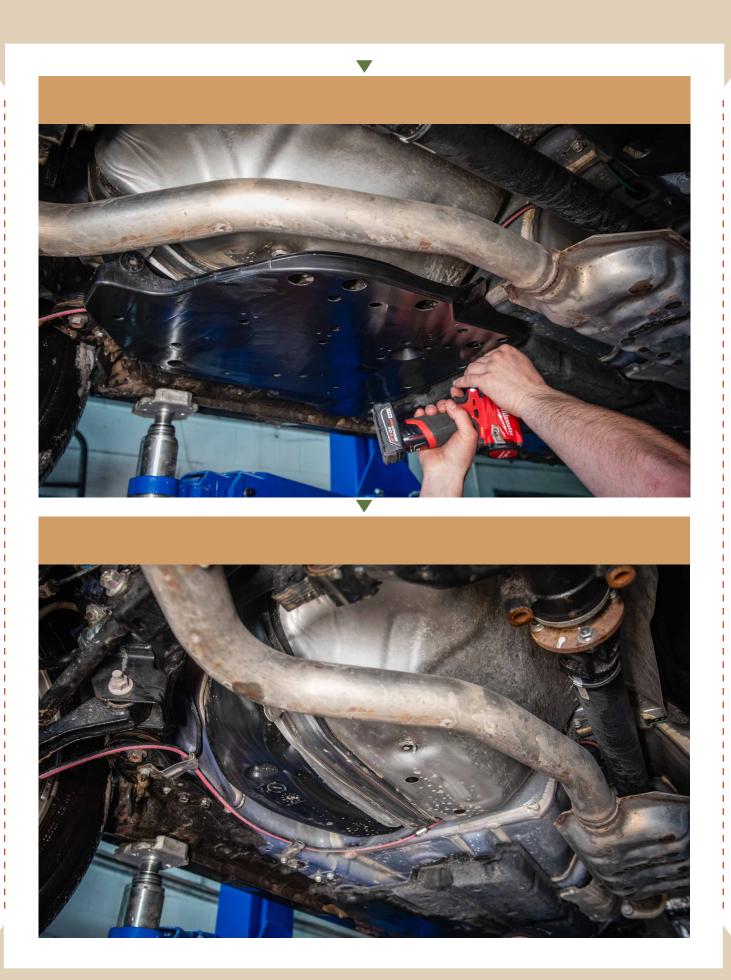

RATULATIONS ON YOUR NEW LP AVENTURE GAS TANK SKID PLATES!

If you have any questions or need assistance during the installation, please contact our team. You can find the information on the last page.

12









# **NECESSARY TOOLS**

- 1. We recommend the use of a lift
- 2. Transmission jack stand to support the gas tank
- 3. Ratchet and or Small impact
- 4. 12mm Socket
- 5. 14mm Socket
- 6. 6" Extension
- 7. 12" Extension
- 8. Push pin removal tool
- 9. Swivel socket

#### **\*\*GAS TANK SPACER FITMENT GUIDE\*\***

 $\mathbf{\nabla}$ 

### CROSSTREK, WRX, FORESTER OR OUTBACK WITH OUT A LIFT



## **CROSSTREK + WRX / LIFTED WITH 1.5 SUBFRAME SPACERS**



#### FORESTER + OUTBACK / LIFTED WITH 2" SUBFRAME SPACERS



#### FORESTER + OUTBACK NOT LIFTED BUT WITH LP AVENTURE ROCKSLIDERS





















#### **8** YOU CAN NOW REMOVE THE JACK SUPPORTING THE GAS TANK



**9** USING THE CORRECT SKID PLATE SPACERS FOR YOUR APPLICATION AND THE SUPPLIED BOLT AND WASHER, INSTALL THE SKID PLATE INTO PLACE.









# \*\*YOU MIGHT NEED TO BEND THIS BRACKET UP IN SOME CASES TO NOT VIBRATE AGAINST THE SKID PLATE.



YOU CAN NOW TIGHTEN THE BRACKET DOWN





### **REPEAT STEPS ON OTHER SIDE**





# MAKE SURE ALL THE HARDWARE IS TIGHT

V



# **INSTALLATION COMPLETE**





You have completed the installation. Thank you for your interest in our products.

For all requests, information or assistance: Contact our team by phone at 1 (866) 562-1316

We are available Monday to Friday Between 8AM and 5PM (EST).

> Or by email at : SALES@LPAVENTURE.COM WWW.LPAVENTURE.COM

# NOW, ENJOY THE RI