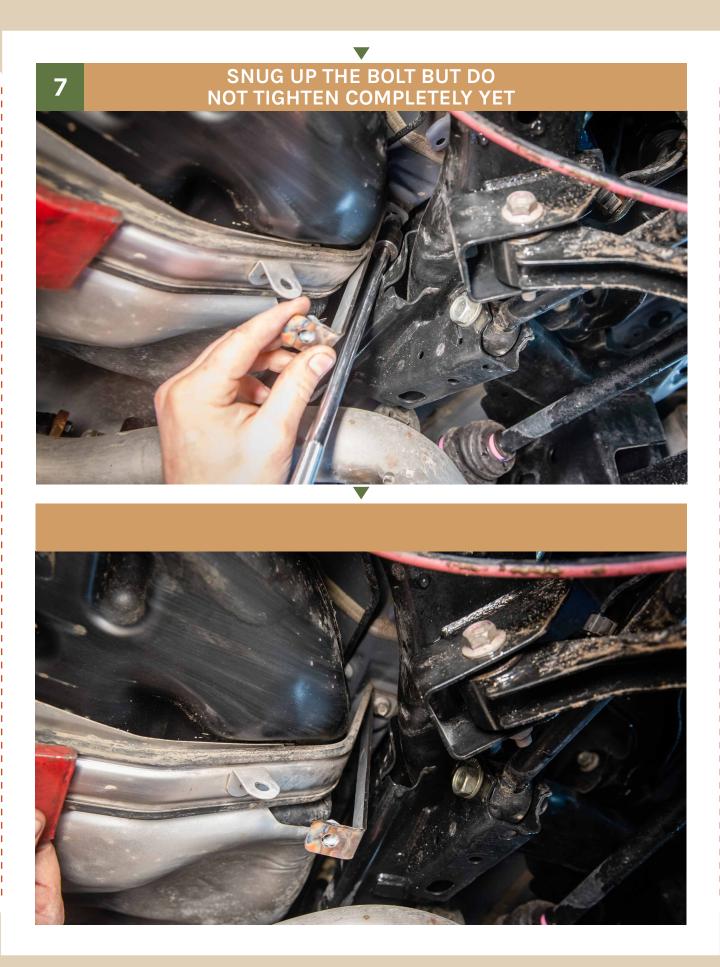

# \*\*YOU MIGHT NEED TO BEND THIS BRACKET UP IN SOME CASES TO NOT VIBRATE AGAINST THE SKID PLATE.

YOU CAN NOW TIGHTEN THE BRACKET DOWN