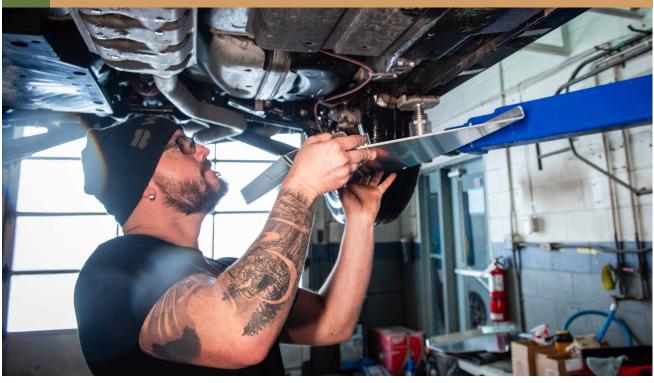

#### **8** YOU CAN NOW REMOVE THE JACK SUPPORTING THE GAS TANK

**9** USING THE CORRECT SKID PLATE SPACERS FOR YOUR APPLICATION AND THE SUPPLIED BOLT AND WASHER, INSTALL THE SKID PLATE INTO PLACE.