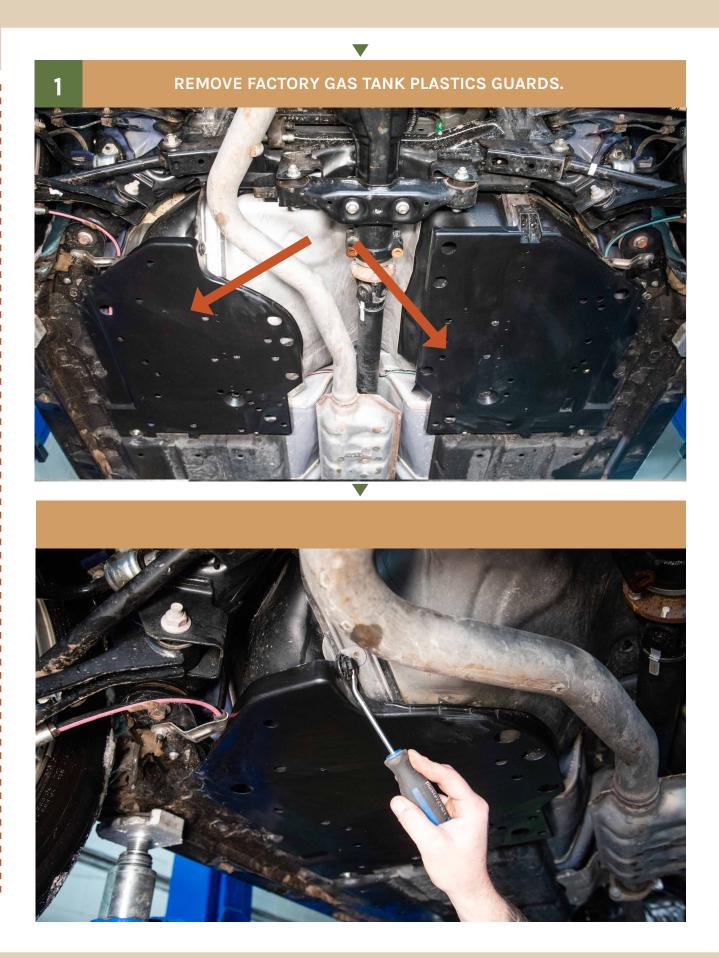

# **NECESSARY TOOLS**

- 1. We recommend the use of a lift
- 2. Transmission jack stand to support the gas tank
- 3. Ratchet and or Small impact
- 4. 12mm Socket
- 5. 14mm Socket
- 6. 6" Extension
- 7. 12" Extension
- 8. Push pin removal tool
- 9. Swivel socket