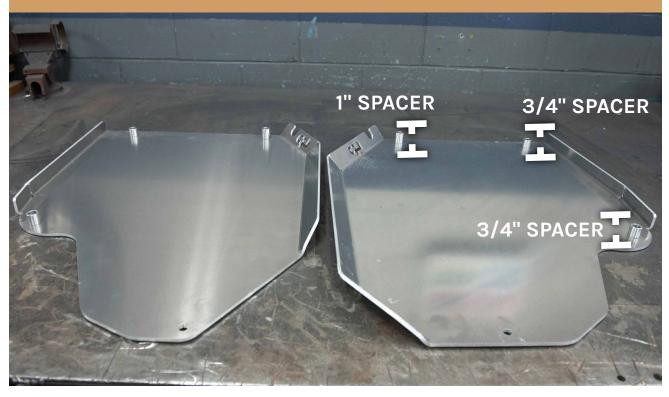

#### **\*\*GAS TANK SPACER FITMENT GUIDE\*\***

 $\mathbf{\nabla}$ 

## **CROSSTREK + WRX / LIFTED WITH 1.5 SUBFRAME SPACERS**