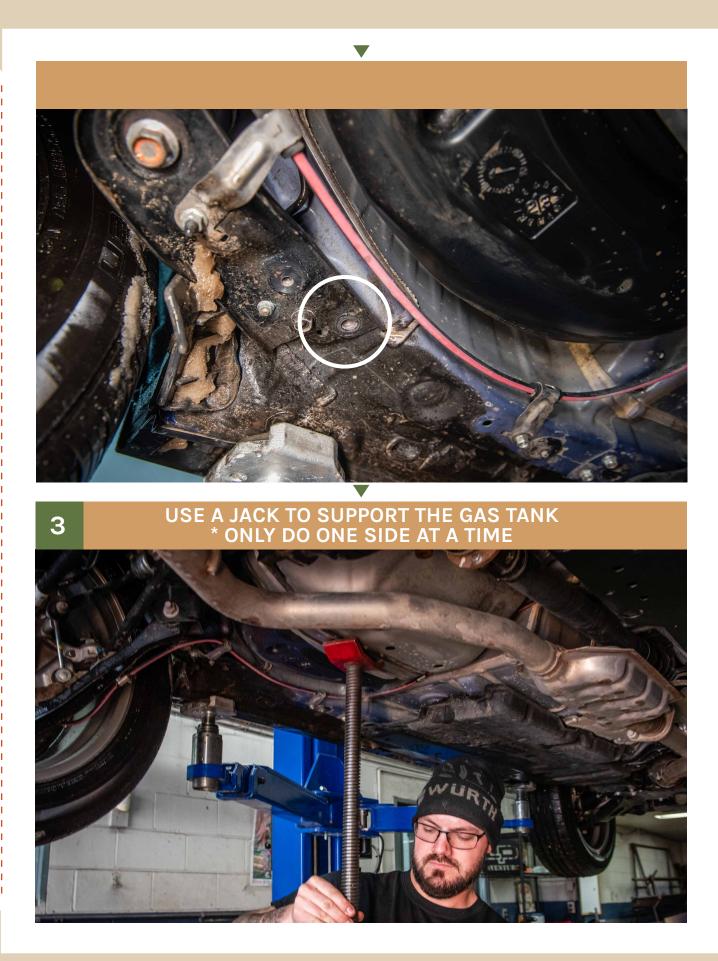

12

# **NECESSARY TOOLS**

- 1. We recommend the use of a lift
- 2. Transmission jack stand to support the gas tank
- 3. Ratchet and or Small impact
- 4. 12mm Socket
- 5. 14mm Socket
- 6. 6" Extension
- 7. 12" Extension
- 8. Push pin removal tool
- 9. Swivel socket