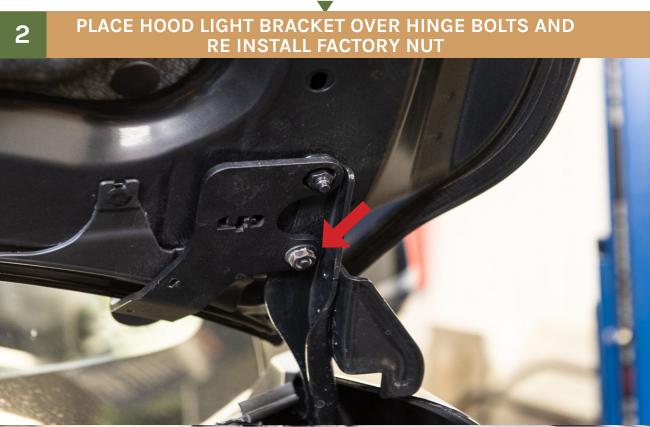

SUBARU FORESTER 2019-2020

# CONGRATULATIONS FOR YOUR NEW LP AVENVENTURE HOOD LIGHT BRACKETS!

If you have any questions or need assistance during the installation please contact our team. You can find the infomation on the last page.



IN THE BOX

### **NECESSARY TOOLS**

- Ratchet
- 12mm Socket

## REMOVE LOWER HOOD HINGE NUTS









REPEAT STEPS ON OTHER SIDE



#### **INSTALLATION COMPLETE!**



#### **NOTES:**

\*\*Tighten all the bolts to the manufacturer's specifications with a Torque Wrench\*\*

Double check your work.

and be sure to tighten
the nuts with a torque wrench.

Products warnings: https://lpaventure.com/pages/products-warnings

Limited product warranty: https://lpaventure.com/pages/limited-prod-



You have completed the installation.

Thank you for your interest

in our products.

For all requests, information or assistance: Contact our team by phone at 1 (866) 562-1316

We are available Monday to Friday Between 8AM and 5PM (EST).

Or by email at: SALES@LPAVENTURE.COM WWW.LPAVENTURE.COM

NOW, ENJOY THE RIDE!