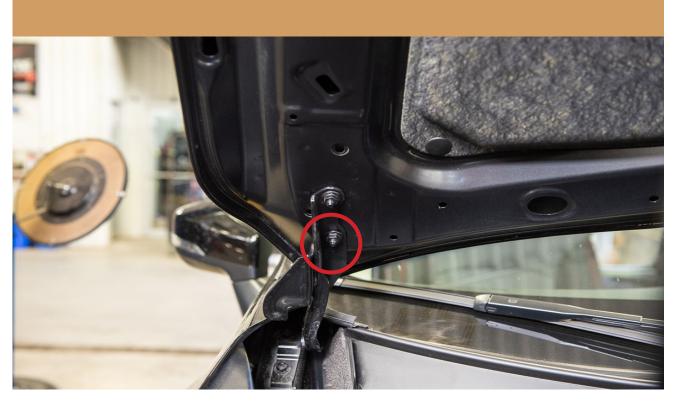

SUBARU FORESTER 2019-2020

# CONGRATULATIONS FOR YOUR NEW LP AVENVENTURE HOOD LIGHT BRACKETS!

If you have any questions or need assistance during the installation please contact our team. You can find the infomation on the last page.



IN THE BOX

### **NECESSARY TOOLS**

- Ratchet
- 12mm Socket

## REMOVE LOWER HOOD HINGE NUTS









REPEAT STEPS ON OTHER SIDE



#### **INSTALLATION COMPLETE!**



#### **NOTES:**

\*\*Tighten all the bolts to the manufacturer's specifications with a Torque Wrench\*\*

Double check your work.

and be sure to tighten
the nuts with a torque wrench.

Products warnings: https://lpaventure.com/pages/products-warnings

Limited product warranty: https://lpaventure.com/pages/limited-prod-



You have completed the installation.

Thank you for your interest

in our products.

For all requests, information or assistance: Contact our team by phone at 1 (866) 562-1316

We are available Monday to Friday Between 8AM and 5PM (EST).

Or by email at: SALES@LPAVENTURE.COM WWW.LPAVENTURE.COM

NOW, ENJOY THE RIDE!