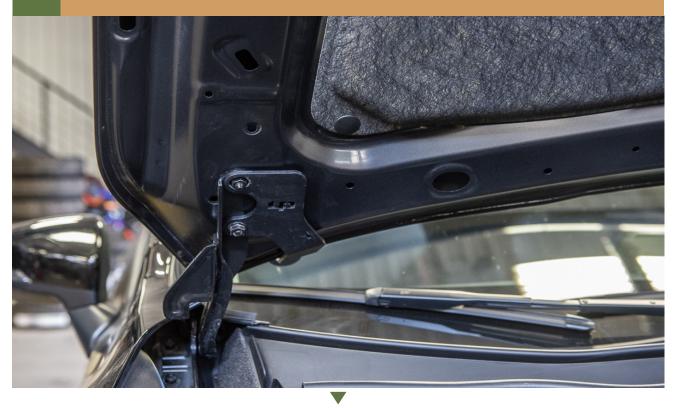

SUBARU FORESTER 2019-2020

# CONGRATULATIONS FOR YOUR NEW LP AVENVENTURE HOOD LIGHT BRACKETS!

If you have any questions or need assistance during the installation please contact our team. You can find the infomation on the last page.



IN THE BOX

### **NECESSARY TOOLS**

- Ratchet
- 12mm Socket

## REMOVE LOWER HOOD HINGE NUTS









REPEAT STEPS ON OTHER SIDE



#### **INSTALLATION COMPLETE!**



#### **NOTES:**

\*\*Tighten all the bolts to the manufacturer's specifications with a Torque Wrench\*\*

Double check your work.

and be sure to tighten
the nuts with a torque wrench.

Products warnings: https://lpaventure.com/pages/products-warnings

Limited product warranty: https://lpaventure.com/pages/limited-prod-



You have completed the installation.

Thank you for your interest

in our products.

For all requests, information or assistance: Contact our team by phone at 1 (866) 562-1316

We are available Monday to Friday Between 8AM and 5PM (EST).

Or by email at: SALES@LPAVENTURE.COM WWW.LPAVENTURE.COM

NOW, ENJOY THE RIDE!