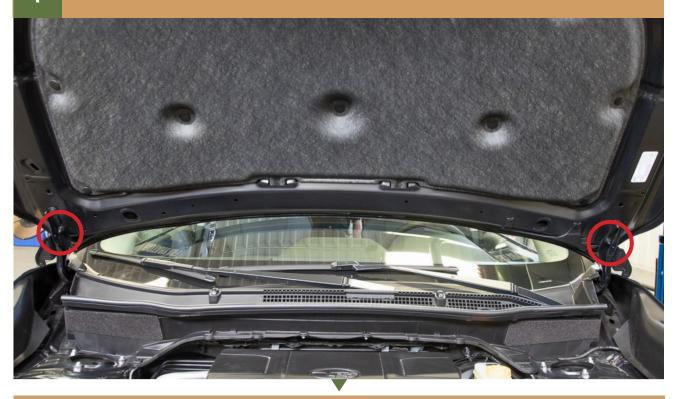

SUBARU FORESTER 2019-2020

# CONGRATULATIONS FOR YOUR NEW LP AVENVENTURE HOOD LIGHT BRACKETS!

If you have any questions or need assistance during the installation please contact our team. You can find the infomation on the last page.



IN THE BOX

### **NECESSARY TOOLS**

- Ratchet
- 12mm Socket

## REMOVE LOWER HOOD HINGE NUTS









REPEAT STEPS ON OTHER SIDE



#### **INSTALLATION COMPLETE!**



#### **NOTES:**

\*\*Tighten all the bolts to the manufacturer's specifications with a Torque Wrench\*\*

Double check your work.

and be sure to tighten
the nuts with a torque wrench.

Products warnings: https://lpaventure.com/pages/products-warnings

Limited product warranty: https://lpaventure.com/pages/limited-prod-



You have completed the installation.

Thank you for your interest

in our products.

For all requests, information or assistance: Contact our team by phone at 1 (866) 562-1316

We are available Monday to Friday Between 8AM and 5PM (EST).

Or by email at: SALES@LPAVENTURE.COM WWW.LPAVENTURE.COM

NOW, ENJOY THE RIDE!