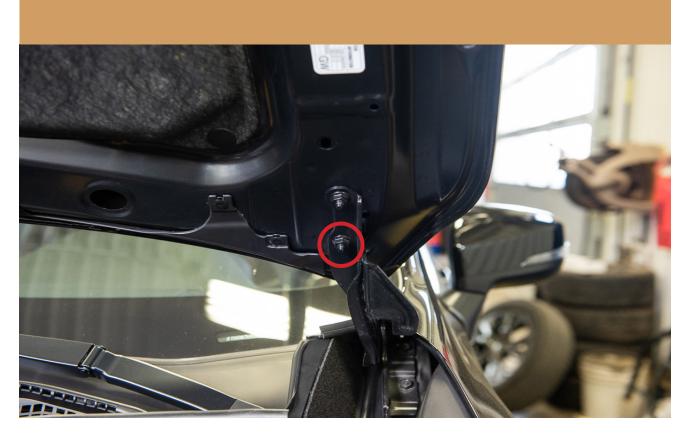

SUBARU FORESTER 2019-2020

# CONGRATULATIONS FOR YOUR NEW LP AVENVENTURE HOOD LIGHT BRACKETS!

If you have any questions or need assistance during the installation please contact our team. You can find the infomation on the last page.



IN THE BOX

### **NECESSARY TOOLS**

- Ratchet
- 12mm Socket

## REMOVE LOWER HOOD HINGE NUTS









REPEAT STEPS ON OTHER SIDE



#### **INSTALLATION COMPLETE!**



#### **NOTES:**

\*\*Tighten all the bolts to the manufacturer's specifications with a Torque Wrench\*\*

Double check your work.

and be sure to tighten
the nuts with a torque wrench.

Products warnings: https://lpaventure.com/pages/products-warnings

Limited product warranty: https://lpaventure.com/pages/limited-prod-



You have completed the installation.

Thank you for your interest

in our products.

For all requests, information or assistance: Contact our team by phone at 1 (866) 562-1316

We are available Monday to Friday Between 8AM and 5PM (EST).

Or by email at: SALES@LPAVENTURE.COM WWW.LPAVENTURE.COM

NOW, ENJOY THE RIDE!