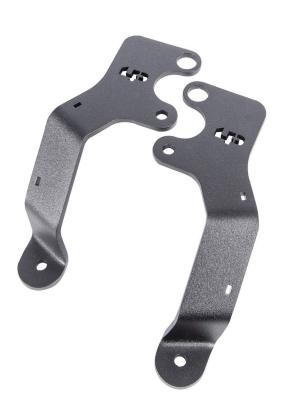

SUBARU FORESTER 2019-2020

# CONGRATULATIONS FOR YOUR NEW LP AVENVENTURE HOOD LIGHT BRACKETS!

If you have any questions or need assistance during the installation please contact our team. You can find the infomation on the last page.



IN THE BOX

### **NECESSARY TOOLS**

- Ratchet
- 12mm Socket

## REMOVE LOWER HOOD HINGE NUTS









REPEAT STEPS ON OTHER SIDE



#### **INSTALLATION COMPLETE!**



#### **NOTES:**

\*\*Tighten all the bolts to the manufacturer's specifications with a Torque Wrench\*\*

Double check your work.

and be sure to tighten
the nuts with a torque wrench.

Products warnings: https://lpaventure.com/pages/products-warnings

Limited product warranty: https://lpaventure.com/pages/limited-prod-



You have completed the installation.

Thank you for your interest

in our products.

For all requests, information or assistance: Contact our team by phone at 1 (866) 562-1316

We are available Monday to Friday Between 8AM and 5PM (EST).

Or by email at: SALES@LPAVENTURE.COM WWW.LPAVENTURE.COM

NOW, ENJO