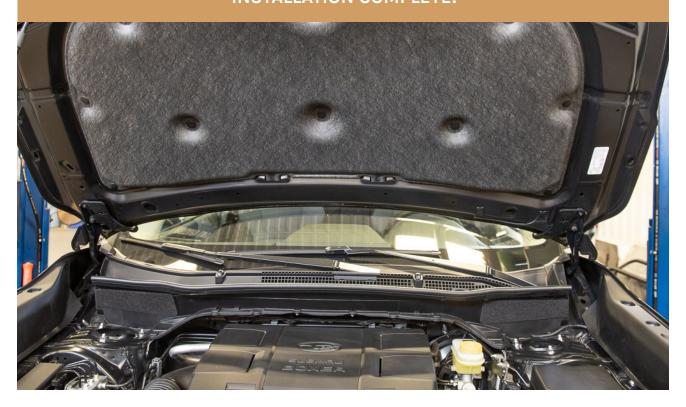

SUBARU FORESTER 2019-2020

# CONGRATULATIONS FOR YOUR NEW LP AVENVENTURE HOOD LIGHT BRACKETS!

If you have any questions or need assistance during the installation please contact our team. You can find the infomation on the last page.



IN THE BOX

### **NECESSARY TOOLS**

- Ratchet
- 12mm Socket

## REMOVE LOWER HOOD HINGE NUTS









REPEAT STEPS ON OTHER SIDE



#### **INSTALLATION COMPLETE!**



#### **NOTES:**

\*\*Tighten all the bolts to the manufacturer's specifications with a Torque Wrench\*\*

Double check your work.

and be sure to tighten
the nuts with a torque wrench.

Products warnings: https://lpaventure.com/pages/products-warnings

Limited product warranty: https://lpaventure.com/pages/limited-prod-



You have completed the installation.

Thank you for your interest

in our products.

For all requests, information or assistance: Contact our team by phone at 1 (866) 562-1316

We are available Monday to Friday Between 8AM and 5PM (EST).

Or by email at: SALES@LPAVENTURE.COM WWW.LPAVENTURE.COM

NOW, ENJOY THE RIDE!