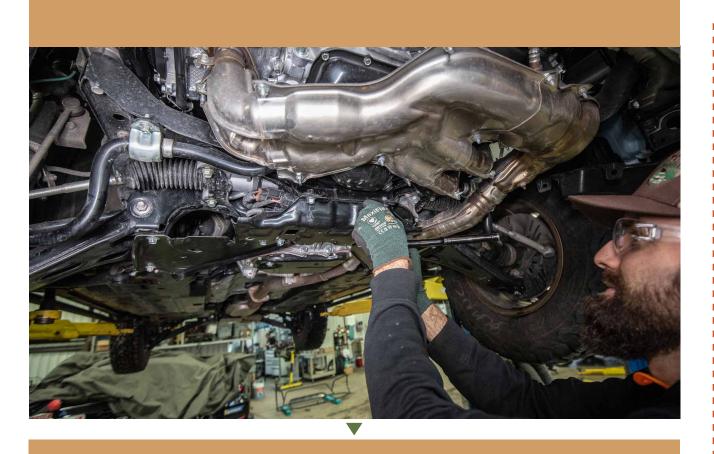

#### 13 REMOVE SPLASH GUARD

14 REMOVE BOLT

15 LOWER PLASTIC COVERS

REMOVE BOLTS

\*MAKE SURE TO REMOVE THE CORRECT BOLT DEPENDING ON THE YEAR OF YOUR CAR

#1: 2020-2023 CROSSTREKS #2: 2024+ CROSSTREKS

17 INSTALL BUMPER GUARD SUPPORT RODS 2020-2023 CROSSTREK 2024+ CROSSTREK