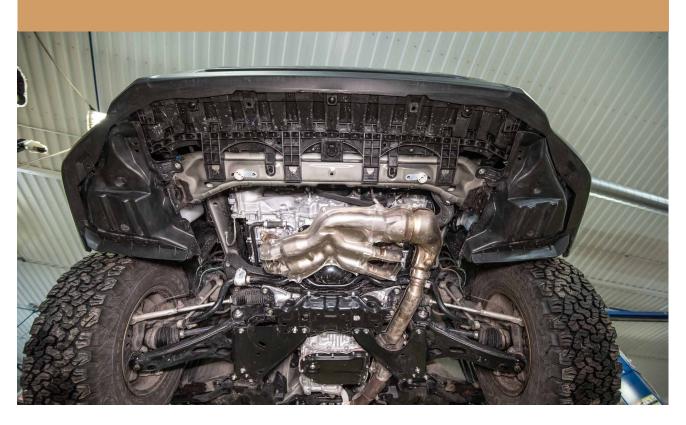

#### 13 REMOVE SPLASH GUARD

14 REMOVE BOLT

15 LOWER PLASTIC COVERS

REMOVE BOLTS

\*MAKE SURE TO REMOVE THE CORRECT BOLT DEPENDING ON THE YEAR OF YOUR CAR

#1: 2020-2023 CROSSTREKS #2: 2024+ CROSSTREKS

17 INSTALL BUMPER GUARD SUPPORT RODS 2020-2023 CROSSTREK 2024+ CROSSTREK