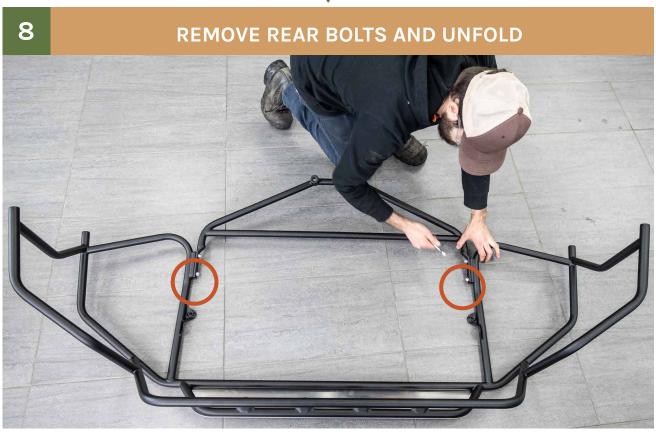

ER GUARD!

If you have any question or need assistance during the installation please contact our team. You can find the information on the last page.





#### **IN THE BAG**

2020-2023 Hardware



2024+ Hardware



#### **NECESSARY TOOLS**

- 1. We recommend the use of a lift
- 2. Jack stand to support the bumper guard
- 3. Ratchet
- 4. -12mm Socket
- 5. -14mm Socket
- 6. -12mm Wrench
- 7. -14mm Wrench
- 8. Knife or a Dremel





1 PLACE WASHER ON BOLT



## WITH TWO BOLTS ON EITHER CORNER OF THE FRONT PLATE. RAISE IT INTO PLACE ON THE BUMPER GUARD



#### 3 INSTALL NUTS BUT DO NOT TIGHTEN ALL THE WAY



WITH THE TWO OUTER BOLTS HOLDING THE FRONT PLATE INPLACE, INSTALL THE REST OF THE NUTS AND BOLTS BUT DO NOT TIGHTEN YET.



CENTER THE FRONT PLATE



NOW TIGHTEN ALL THE HARDWARE













\*\* This guide was made using a 2020 Crosstrek, The 2024 Crosstek is slightly different but the steps are the same.









#### 13 REMOVE SPLASH GUARD







14 REMOVE BOLT





15 LOWER PLASTIC COVERS



REMOVE BOLTS

\*MAKE SURE TO REMOVE THE CORRECT BOLT DEPENDING ON THE YEAR OF YOUR CAR

#1: 2020-2023 CROSSTREKS #2: 2024+ CROSSTREKS





17 INSTALL BUMPER GUARD SUPPORT RODS 2020-2023 CROSSTREK 2024+ CROSSTREK













19 RE INSTALL PLASTIC COVERS

















#### 22 ATTACH BUMPER GUARD TO THE BRACKETS



### BOLT UP THE REAR OF THE BUMPER GUARD



#### **INSTALLATION COMPLETE!**







You have completed the installation.
Thank you for your interest
in our products.

For all requests, information or assistance: Contact our team by phone at 1 (866) 562-1316

We are ava