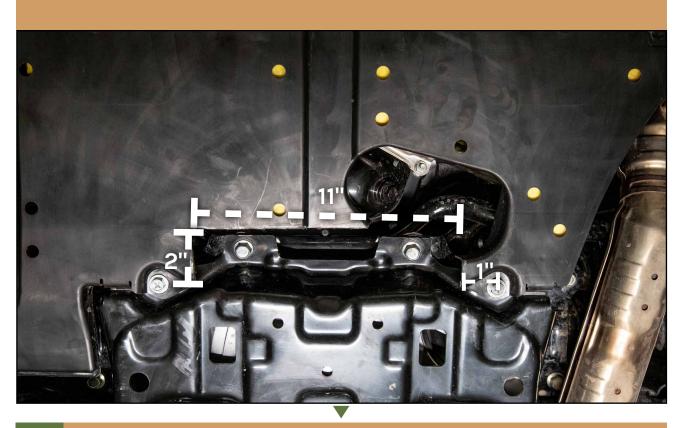

#### 13 REMOVE SPLASH GUARD

14 REMOVE BOLT

15 LOWER PLASTIC COVERS

REMOVE BOLTS

\*MAKE SURE TO REMOVE THE CORRECT BOLT DEPENDING ON THE YEAR OF YOUR CAR

#1: 2020-2023 CROSSTREKS #2: 2024+ CROSSTREKS

17 INSTALL BUMPER GUARD SUPPORT RODS 2020-2023 CROSSTREK 2024+ CROSSTREK