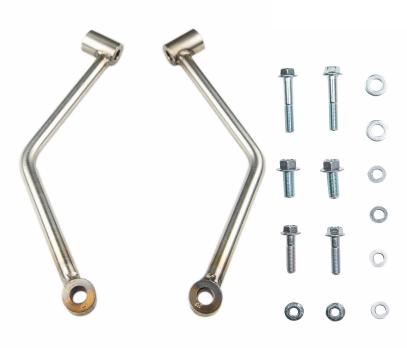

SUBARU CROSSTREK 2021-2023
SMALL BUMPER GUARD CROSSTREK 2024+

# CONGRATULATIONS FOR YOUR NEW LP AVENTURE BUMPER GUARD!

If you have any question or need assistance during the installation please contact our team. You can find the information on the last page.





#### **IN THE BAG**

2020-2023 Hardware



2024+ Hardware



#### **NECESSARY TOOLS**

- 1. We recommend the use of a lift
- 2. Jack stand to support the bumper guard
- 3. Ratchet
- 4. -12mm Socket
- 5. -14mm Socket
- 6. -12mm Wrench
- 7. -14mm Wrench
- 8. Knife or a Dremel





1 PLACE WASHER ON BOLT



## WITH TWO BOLTS ON EITHER CORNER OF THE FRONT PLATE. RAISE IT INTO PLACE ON THE BUMPER GUARD



#### 3 INSTALL NUTS BUT DO NOT TIGHTEN ALL THE WAY



WITH THE TWO OUTER BOLTS HOLDING THE FRONT PLATE INPLACE, INSTALL THE REST OF THE NUTS AND BOLTS BUT DO NOT TIGHTEN YET.



CENTER THE FRONT PLATE



NOW TIGHTEN ALL THE HARDWARE













\*\* This guide was made using a 2020 Crosstrek, The 2024 Crosstek is slightly different but the steps are the same.









#### 13 REMOVE SPLASH GUARD







14 REMOVE BOLT





15 LOWER PLASTIC COVERS



R