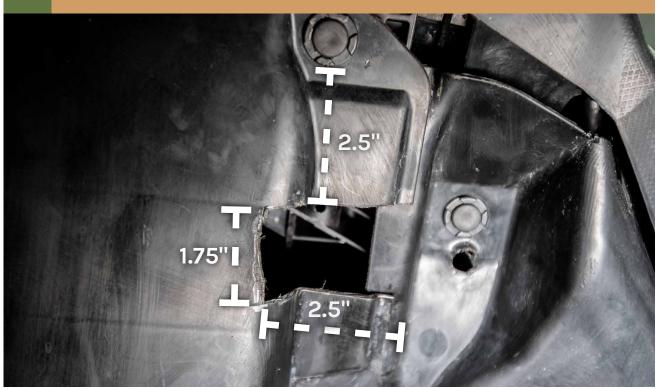

#### 13 REMOVE SPLASH GUARD

14 REMOVE BOLT

15 LOWER PLASTIC COVERS

REMOVE BOLTS

\*MAKE SURE TO REMOVE THE CORRECT BOLT DEPENDING ON THE YEAR OF YOUR CAR

#1: 2020-2023 CROSSTREKS #2: 2024+ CROSSTREKS

17 INSTALL BUMPER GUARD SUPPORT RODS 2020-2023 CROSSTREK 2024+ CROSSTREK