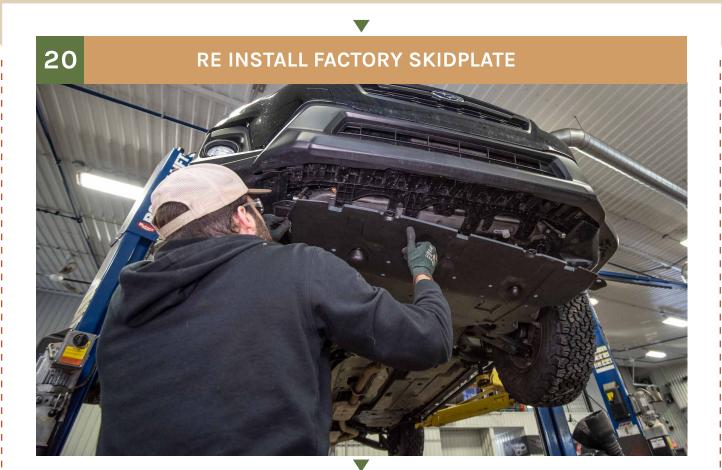

BOLTS ON EITHER CORNER OF THE FRONT PLATE. RAISE IT INTO PLACE ON THE BUMPER GUARD



#### 3 INSTALL NUTS BUT DO NOT TIGHTEN ALL THE WAY



WITH THE TWO OUTER BOLTS HOLDING THE FRONT PLATE INPLACE, INSTALL THE REST OF THE NUTS AND BOLTS BUT DO NOT TIGHTEN YET.



CENTER THE FRONT PLATE



NOW TIGHTEN ALL THE HARDWARE













\*\* This guide was made using a 2020 Crosstrek, The 2024 Crosstek is slightly different but the steps are the same.









#### 13 REMOVE SPLASH GUARD







14 REMOVE BOLT





15 LOWER PLASTIC COVERS



REMOVE BOLTS

\*MAKE SURE TO REMOVE THE CORRECT BOLT DEPENDING ON THE YEAR OF YOUR CAR

#1: 2020-2023 CROSSTREKS #2: 2024+ CROSSTREKS





17 INSTALL BUMPER GUARD SUPPORT RODS 2020-2023 CROSSTREK 2024+ CROSSTREK













19 RE INSTALL PLASTIC COVERS

















#### 22 ATTACH BUMPER GUARD TO THE BRACKETS



### BOLT UP THE REAR OF THE BUMPER GUARD



#### **INSTALLATION COMPLETE!**







You have completed the installation.
Thank you for your interest
in our products.

For all requests, information or assistance: Contact our team by phone at 1 (866) 562-1316

We are available Monday to Friday Between 8AM and 5PM (EST).

Or by email at: SALES@LPAVENTURE.COM WWW.LPAVENTURE.COM

NOW, ENJOY THE RIDE!