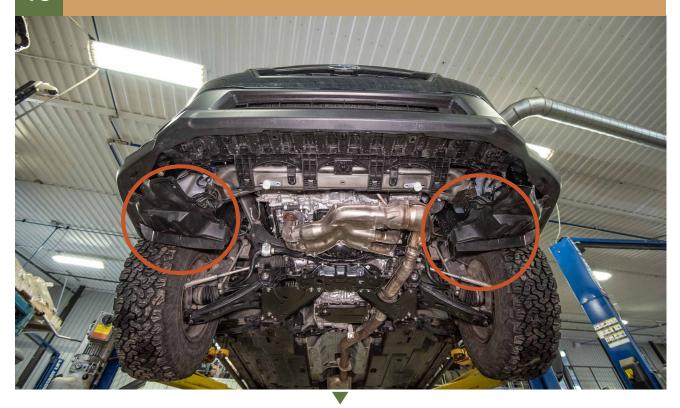

#### 13 REMOVE SPLASH GUARD

14 REMOVE BOLT

15 LOWER PLASTIC COVERS

REMOVE BOLTS

\*MAKE SURE TO REMOVE THE CORRECT BOLT DEPENDING ON THE YEAR OF YOUR CAR

#1: 2020-2023 CROSSTREKS #2: 2024+ CROSSTREKS

17 INSTALL BUMPER GUARD SUPPORT RODS 2020-2023 CROSSTREK 2024+ CROSSTREK