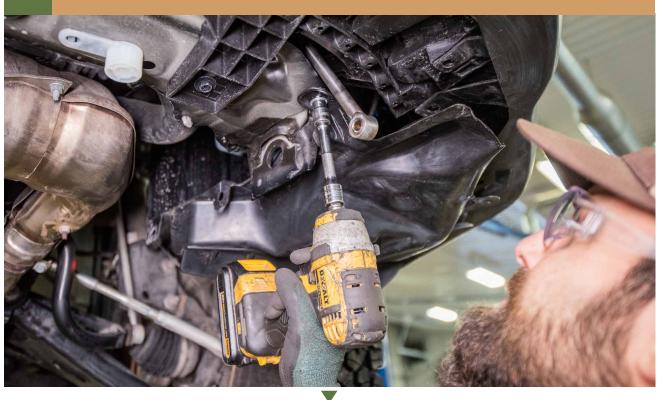

#### 13 REMOVE SPLASH GUARD

14 REMOVE BOLT

15 LOWER PLASTIC COVERS

REMOVE BOLTS

\*MAKE SURE TO REMOVE THE CORRECT BOLT DEPENDING ON THE YEAR OF YOUR CAR

#1: 2020-2023 CROSSTREKS #2: 2024+ CROSSTREKS

17 INSTALL BUMPER GUARD SUPPORT RODS 2020-2023 CROSSTREK 2024+ CROSSTREK