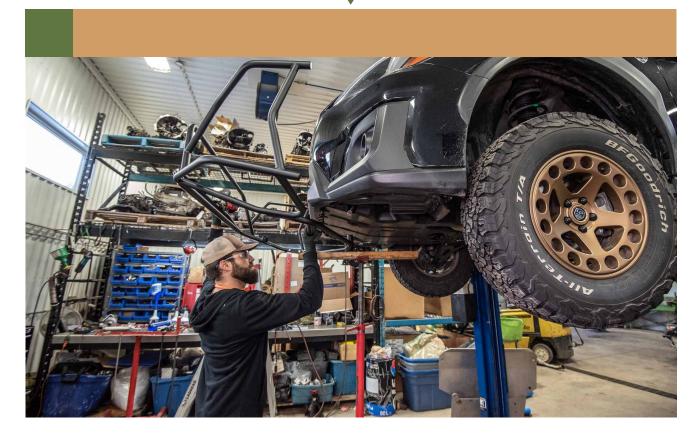

ON EITHER CORNER OF THE FRONT PLATE. RAISE IT INTO PLACE ON THE BUMPER GUARD



#### 3 INSTALL NUTS BUT DO NOT TIGHTEN ALL THE WAY



WITH THE TWO OUTER BOLTS HOLDING THE FRONT PLATE INPLACE, INSTALL THE REST OF THE NUTS AND BOLTS BUT DO NOT TIGHTEN YET.



CENTER THE FRONT PLATE



NOW TIGHTEN ALL THE HARDWARE













\*\* This guide was made using a 2020 Crosstrek, The 2024 Crosstek is slightly different but the steps are the same.









#### 13 REMOVE SPLASH GUARD







14 REMOVE BOLT





15 LOWER PLASTIC COVERS



REMOVE BOLTS

\*MAKE SURE TO REMOVE THE CORRECT BOLT DEPENDING ON THE YEAR OF YOUR CAR

#1: 2020-2023 CROSSTREKS #2: 2024+ CROSSTREKS





17 INSTALL BUMPER GUARD SUPPORT RODS 2020-2023 CROSSTREK 2024+ CROSSTREK













19 RE INSTALL PLASTIC COVERS

















#### 22 ATTACH BUMPER GUARD TO THE BRACKETS



### BOLT UP THE REAR OF THE BUMPER GUARD



#### **INSTALLATION COMPLETE!**







You have completed the installation.
Thank you for your interest
in our products.

For all requests, information or assistance: Contact our team by phone at 1 (866) 562-1316

We are available Monday to Friday Between 8AM and 5PM (EST).

Or by email at: SALES@LPAVENTURE.COM WWW.LPAVENTURE.COM

NOW, ENJOY THE RIDE!