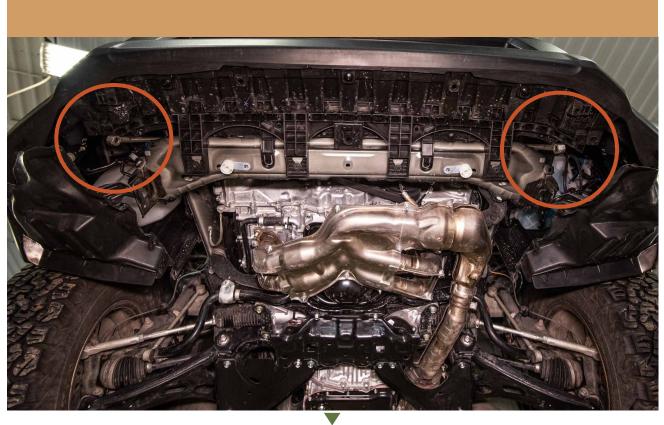

#### 13 REMOVE SPLASH GUARD

14 REMOVE BOLT

15 LOWER PLASTIC COVERS

REMOVE BOLTS

\*MAKE SURE TO REMOVE THE CORRECT BOLT DEPENDING ON THE YEAR OF YOUR CAR

#1: 2020-2023 CROSSTREKS #2: 2024+ CROSSTREKS

17 INSTALL BUMPER GUARD SUPPORT RODS 2020-2023 CROSSTREK 2024+ CROSSTREK