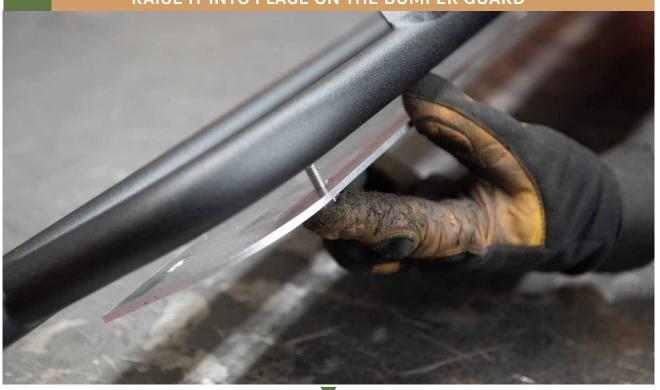

## WITH TWO BOLTS ON EITHER CORNER OF THE FRONT PLATE. RAISE IT INTO PLACE ON THE BUMPER GUARD