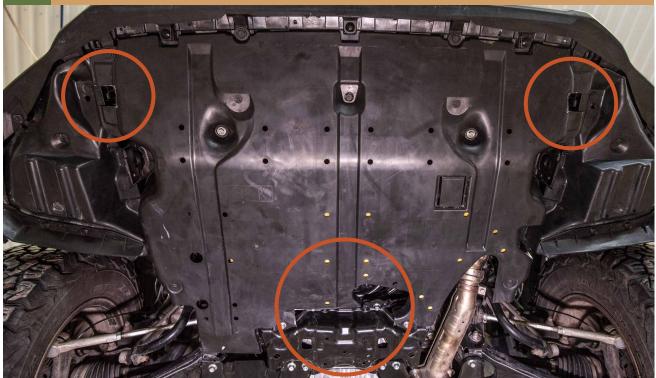

#### 13 REMOVE SPLASH GUARD

14 REMOVE BOLT

15 LOWER PLASTIC COVERS

REMOVE BOLTS

\*MAKE SURE TO REMOVE THE CORRECT BOLT DEPENDING ON THE YEAR OF YOUR CAR

#1: 2020-2023 CROSSTREKS #2: 2024+ CROSSTREKS

17 INSTALL BUMPER GUARD SUPPORT RODS 2020-2023 CROSSTREK 2024+ CROSSTREK