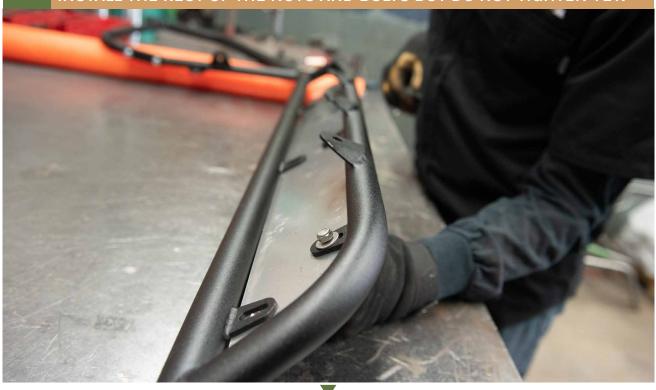

#### 3 INSTALL NUTS BUT DO NOT TIGHTEN ALL THE WAY

WITH THE TWO OUTER BOLTS HOLDING THE FRONT PLATE INPLACE, INSTALL THE REST OF THE NUTS AND BOLTS BUT DO NOT TIGHTEN YET.

CENTER THE FRONT PLATE

NOW TIGHTEN ALL THE HARDWARE