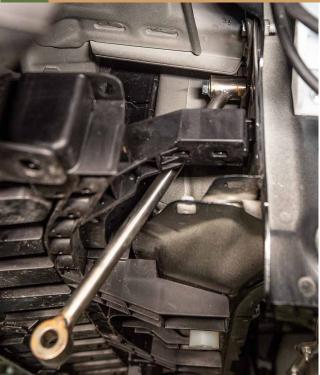

#### 13 REMOVE SPLASH GUARD

14 REMOVE BOLT

15 LOWER PLASTIC COVERS

REMOVE BOLTS

\*MAKE SURE TO REMOVE THE CORRECT BOLT DEPENDING ON THE YEAR OF YOUR CAR

#1: 2020-2023 CROSSTREKS #2: 2024+ CROSSTREKS

17 INSTALL BUMPER GUARD SUPPORT RODS 2020-2023 CROSSTREK 2024+ CROSSTREK