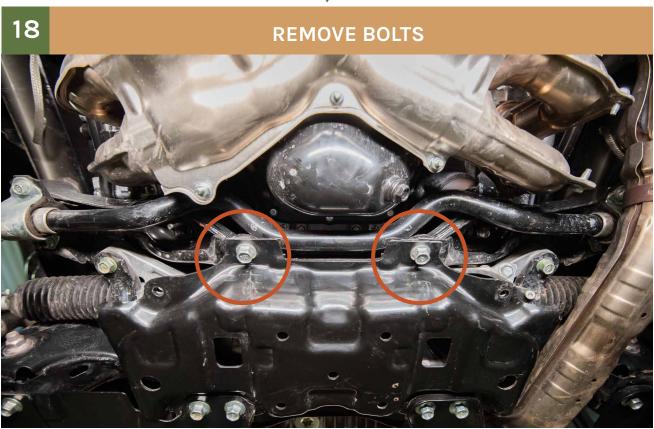

#### 13 REMOVE SPLASH GUARD

14 REMOVE BOLT

15 LOWER PLASTIC COVERS

REMOVE BOLTS

\*MAKE SURE TO REMOVE THE CORRECT BOLT DEPENDING ON THE YEAR OF YOUR CAR

#1: 2020-2023 CROSSTREKS #2: 2024+ CROSSTREKS

17 INSTALL BUMPER GUARD SUPPORT RODS 2020-2023 CROSSTREK 2024+ CROSSTREK