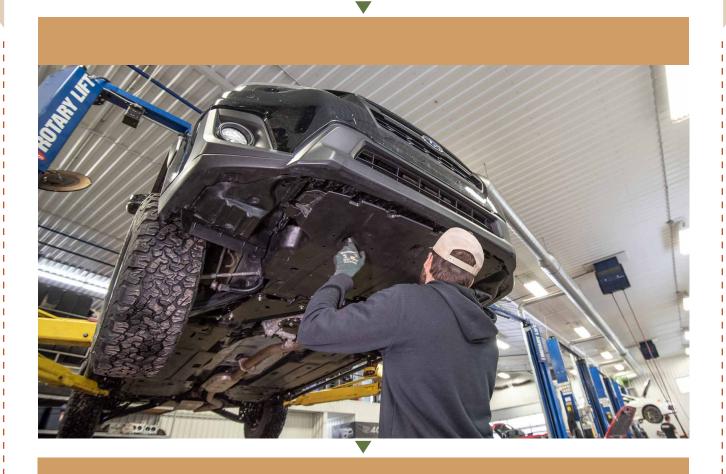

#### **NECESSARY TOOLS**

- 1. We recommend the use of a lift
- 2. Jack stand to support the bumper guard
- 3. Ratchet
- 4. -12mm Socket
- 5. -14mm Socket
- 6. -12mm Wrench
- 7. -14mm Wrench
- 8. Knife or a Dremel