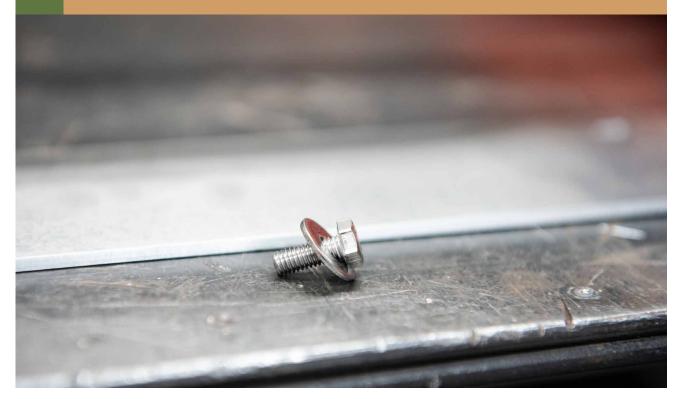

SUBARU CROSSTREK 2021-2023
SMALL BUMPER GUARD CROSSTREK 2024+

# CONGRATULATIONS FOR YOUR NEW LP AVENTURE BUMPER GUARD!

If you have any question or need assistance during the installation please contact our team. You can find the information on the last page.





#### **IN THE BAG**

2020-2023 Hardware



2024+ Hardware



#### **NECESSARY TOOLS**

- 1. We recommend the use of a lift
- 2. Jack stand to support the bumper guard
- 3. Ratchet
- 4. -12mm Socket
- 5. -14mm Socket
- 6. -12mm Wrench
- 7. -14mm Wrench
- 8. Knife or a Dremel





1 PLACE WASHER ON BOLT



## WITH TWO BOLTS ON EITHER CORNER OF THE FRONT PLATE. RAISE IT INTO PLACE ON THE BUMPER GUARD



#### 3 INSTALL NUTS BUT DO NOT TIGHTEN ALL THE WAY



WITH THE TWO OUTER BOLTS HOLDING THE FRONT PLATE INPLACE, INSTALL THE REST OF THE NUTS AND BOLTS BUT DO NOT TIGHTEN YET.



CENTER THE FRONT PLATE



NOW TIGHTEN ALL THE HARDWARE













\*\* This guide was made using a 2020 Crosstrek, The 2024 Crosstek is slightly different but the steps are the same.









#### 13 REMOVE SPLASH GUARD







14 REMOVE BOLT





15 LOWER PLASTIC COVERS



REMOVE BOLTS

\*MAKE SURE TO REMOVE THE CORRECT BOLT DEPENDING ON THE YEAR OF YOUR CAR

#1: 2020-2023 CROSSTREKS #2: 2024+ CROSSTREKS





17 INSTALL BUMPER GUARD SUPPORT RODS 2020-2023 CROSSTREK 2024+ CROSSTREK













19 RE INSTALL PLASTIC