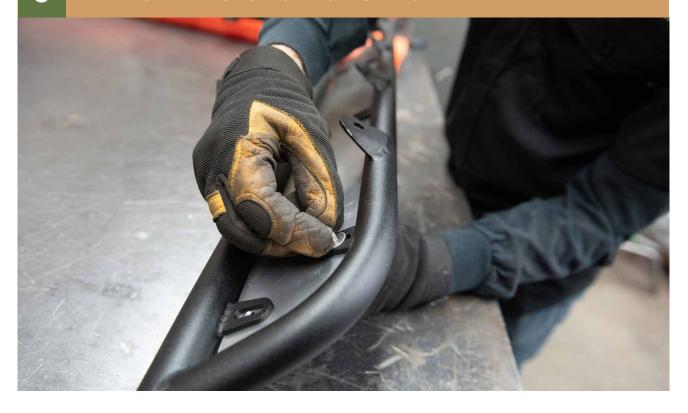

1 PLACE WASHER ON BOLT

## WITH TWO BOLTS ON EITHER CORNER OF THE FRONT PLATE. RAISE IT INTO PLACE ON THE BUMPER GUARD