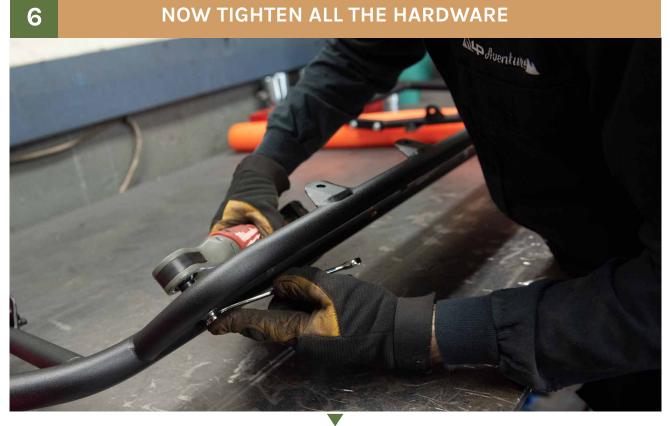

#### 3 INSTALL NUTS BUT DO NOT TIGHTEN ALL THE WAY

WITH THE TWO OUTER BOLTS HOLDING THE FRONT PLATE INPLACE, INSTALL THE REST OF THE NUTS AND BOLTS BUT DO NOT TIGHTEN YET.

CENTER THE FRONT PLATE

NOW TIGHTEN ALL THE HARDWARE