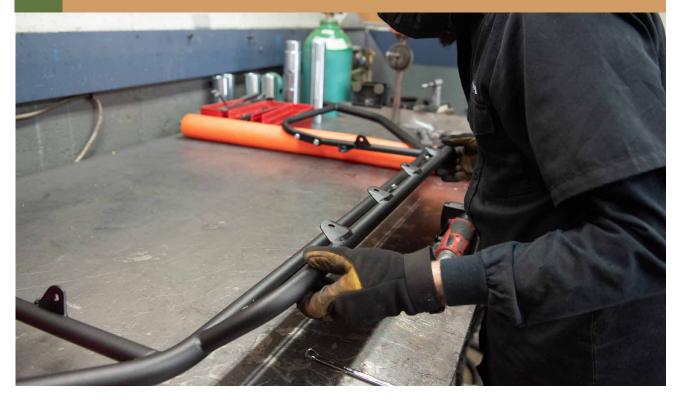

#### 3 INSTALL NUTS BUT DO NOT TIGHTEN ALL THE WAY

WITH THE TWO OUTER BOLTS HOLDING THE FRONT PLATE INPLACE, INSTALL THE REST OF THE NUTS AND BOLTS BUT DO NOT TIGHTEN YET.

CENTER THE FRONT PLATE

NOW TIGHTEN ALL THE HARDWARE