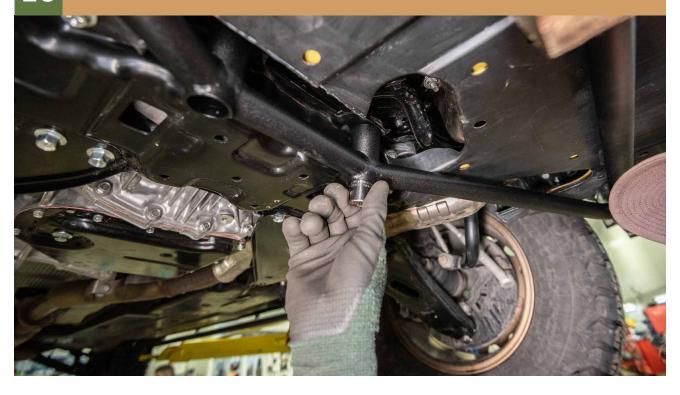

#### 13 REMOVE SPLASH GUARD

14 REMOVE BOLT

15 LOWER PLASTIC COVERS

REMOVE BOLTS

\*MAKE SURE TO REMOVE THE CORRECT BOLT DEPENDING ON THE YEAR OF YOUR CAR

#1: 2020-2023 CROSSTREKS #2: 2024+ CROSSTREKS

17 INSTALL BUMPER GUARD SUPPORT RODS 2020-2023 CROSSTREK 2024+ CROSSTREK