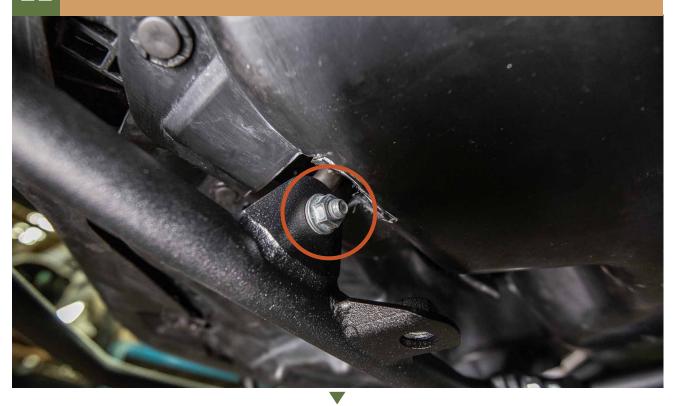

#### 13 REMOVE SPLASH GUARD

14 REMOVE BOLT

15 LOWER PLASTIC COVERS

REMOVE BOLTS

\*MAKE SURE TO REMOVE THE CORRECT BOLT DEPENDING ON THE YEAR OF YOUR CAR

#1: 2020-2023 CROSSTREKS #2: 2024+ CROSSTREKS

17 INSTALL BUMPER GUARD SUPPORT RODS 2020-2023 CROSSTREK 2024+ CROSSTREK