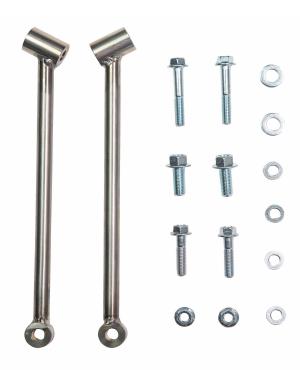

SUBARU CROSSTREK 2021-2023
SMALL BUMPER GUARD CROSSTREK 2024+

# CONGRATULATIONS FOR YOUR NEW LP AVENTURE BUMPER GUARD!

If you have any question or need assistance during the installation please contact our team. You can find the information on the last page.





#### **IN THE BAG**

2020-2023 Hardware



2024+ Hardware



#### **NECESSARY TOOLS**

- 1. We recommend the use of a lift
- 2. Jack stand to support the bumper guard
- 3. Ratchet
- 4. -12mm Socket
- 5. -14mm Socket
- 6. -12mm Wrench
- 7. -14mm Wrench
- 8. Knife or a Dremel





1 PLACE WASHER ON BOLT



## WITH TWO BOLTS ON EITHER CORNER OF THE FRONT PLATE. RAISE IT INTO PLACE ON THE BUMPER GUARD



#### 3 INSTALL NUTS BUT DO NOT TIGHTEN ALL THE WAY



WITH THE TWO OUTER BOLTS HOLDING THE FRONT PLATE INPLACE, INSTALL THE REST OF THE NUTS AND BOLTS BUT DO NOT TIGHTEN YET.



CENTER THE FRONT PLATE



NOW TIGHTEN ALL THE HARDWARE













\*\* This guide was made using a 2020 Crosstrek, The 2024 Crosstek is slightly different but the steps are the same.









#### 13 REMOVE SPLASH GUARD







14 REMOVE BOLT





15 LOWER P