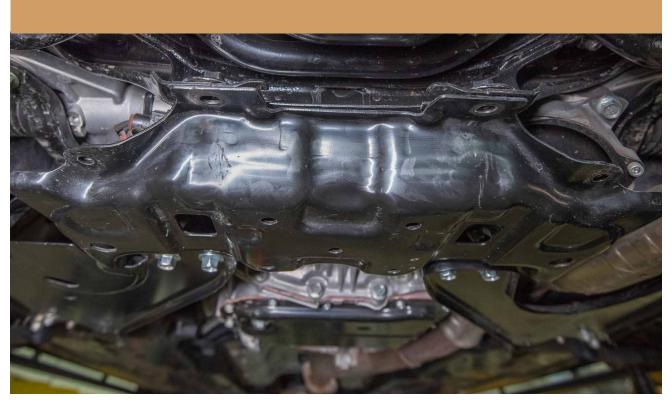

#### 13 REMOVE SPLASH GUARD

14 REMOVE BOLT

15 LOWER PLASTIC COVERS

REMOVE BOLTS

\*MAKE SURE TO REMOVE THE CORRECT BOLT DEPENDING ON THE YEAR OF YOUR CAR

#1: 2020-2023 CROSSTREKS #2: 2024+ CROSSTREKS

17 INSTALL BUMPER GUARD SUPPORT RODS 2020-2023 CROSSTREK 2024+ CROSSTREK