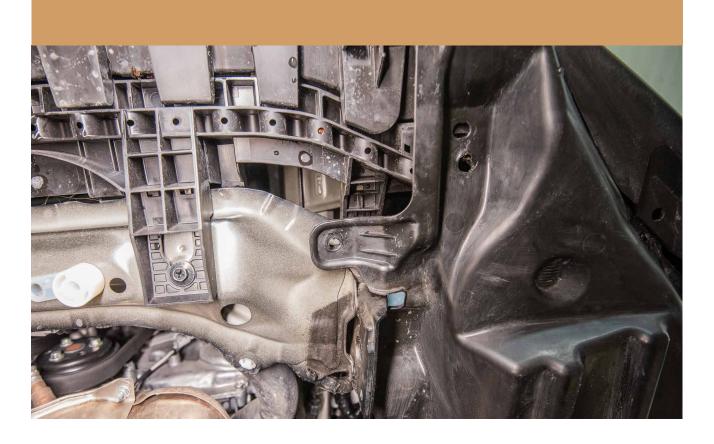

#### 13 REMOVE SPLASH GUARD

14 REMOVE BOLT

15 LOWER PLASTIC COVERS

REMOVE BOLTS

\*MAKE SURE TO REMOVE THE CORRECT BOLT DEPENDING ON THE YEAR OF YOUR CAR

#1: 2020-2023 CROSSTREKS #2: 2024+ CROSSTREKS

17 INSTALL BUMPER GUARD SUPPORT RODS 2020-2023 CROSSTREK 2024+ CROSSTREK