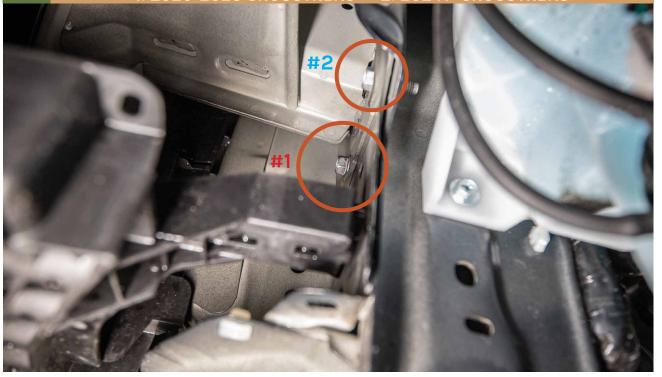

#### 13 REMOVE SPLASH GUARD

14 REMOVE BOLT

15 LOWER PLASTIC COVERS

REMOVE BOLTS

\*MAKE SURE TO REMOVE THE CORRECT BOLT DEPENDING ON THE YEAR OF YOUR CAR

#1: 2020-2023 CROSSTREKS #2: 2024+ CROSSTREKS

17 INSTALL BUMPER GUARD SUPPORT RODS 2020-2023 CROSSTREK 2024+ CROSSTREK