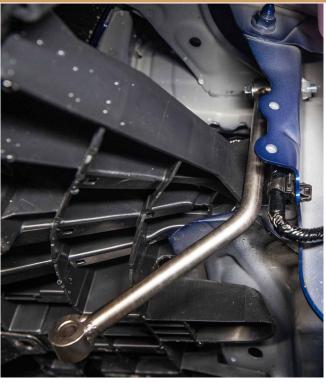

#### 13 REMOVE SPLASH GUARD

14 REMOVE BOLT

15 LOWER PLASTIC COVERS

REMOVE BOLTS

\*MAKE SURE TO REMOVE THE CORRECT BOLT DEPENDING ON THE YEAR OF YOUR CAR

#1: 2020-2023 CROSSTREKS #2: 2024+ CROSSTREKS

17 INSTALL BUMPER GUARD SUPPORT RODS 2020-2023 CROSSTREK 2024+ CROSSTREK