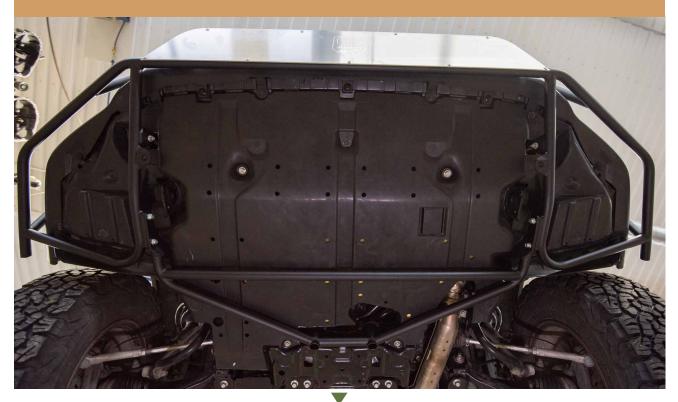

## WITH TWO BOLTS ON EITHER CORNER OF THE FRONT PLATE. RAISE IT INTO PLACE ON THE BUMPER GUARD

#### 3 INSTALL NUTS BUT DO NOT TIGHTEN ALL THE WAY

WITH THE TWO OUTER BOLTS HOLDING THE FRONT PLATE INPLACE, INSTALL THE REST OF THE NUTS AND BOLTS BUT DO NOT TIGHTEN YET.

CENTER THE FRONT PLATE

NOW TIGHTEN ALL THE HARDWARE