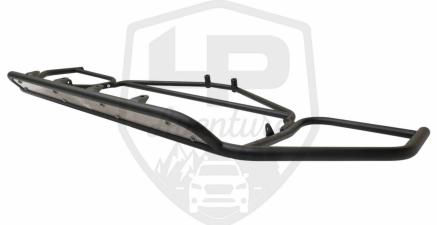

SUBARU CROSSTREK 2021-2023
SMALL BUMPER GUARD CROSSTREK 2024+

# CONGRATULATIONS FOR YOUR NEW LP AVENTURE BUMPER GUARD!

If you have any question or need assistance during the installation please contact our team. You can find the information on the last page.





#### **IN THE BAG**

2020-2023 Hardware



2024+ Hardware



#### **NECESSARY TOOLS**

- 1. We recommend the use of a lift
- 2. Jack stand to support the bumper guard
- 3. Ratchet
- 4. -12mm Socket
- 5. -14mm Socket
- 6. -12mm Wrench
- 7. -14mm Wrench
- 8. Knife or a Dremel





1 PLACE WASHER ON BOLT



## WITH TWO BOLTS ON EITHER CORNER OF THE FRONT PLATE. RAISE IT INTO PLACE ON THE BUMPER GUARD



#### 3 INSTALL NUTS BUT DO NOT TIGHTEN ALL THE WAY



WITH THE TWO OUTER BOLTS HOLDING THE FRONT PLATE INPLACE, INSTALL THE REST OF THE NUTS AND BOLTS BUT DO NOT TIGHTEN YET.



CENTER THE FRONT PLATE



NOW TIGHTEN ALL THE HARDWARE













\*\* This guide was made using a 2020 Crosstrek, The 2024 Crosstek is slightly different but the steps are the same.









#### 13 REMOVE SPLASH