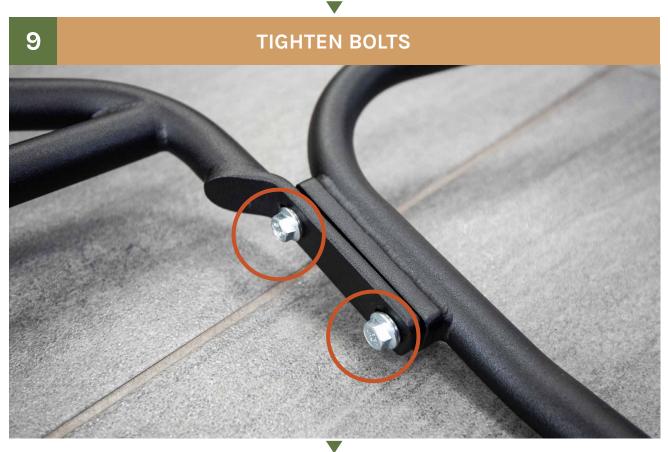

#### 3 INSTALL NUTS BUT DO NOT TIGHTEN ALL THE WAY

WITH THE TWO OUTER BOLTS HOLDING THE FRONT PLATE INPLACE, INSTALL THE REST OF THE NUTS AND BOLTS BUT DO NOT TIGHTEN YET.

CENTER THE FRONT PLATE

NOW TIGHTEN ALL THE HARDWARE