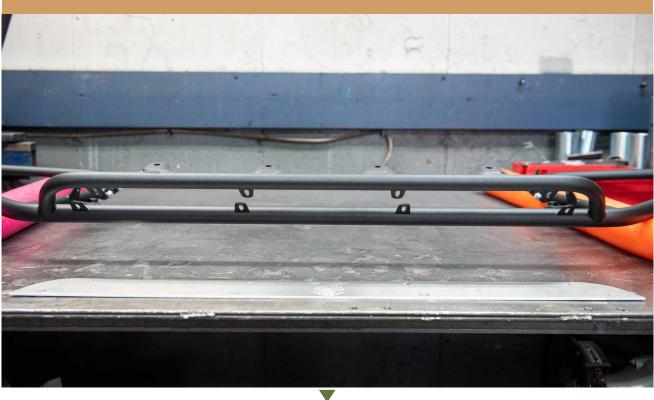

## WITH TWO BOLTS ON EITHER CORNER OF THE FRONT PLATE. RAISE IT INTO PLACE ON THE BUMPER GUARD