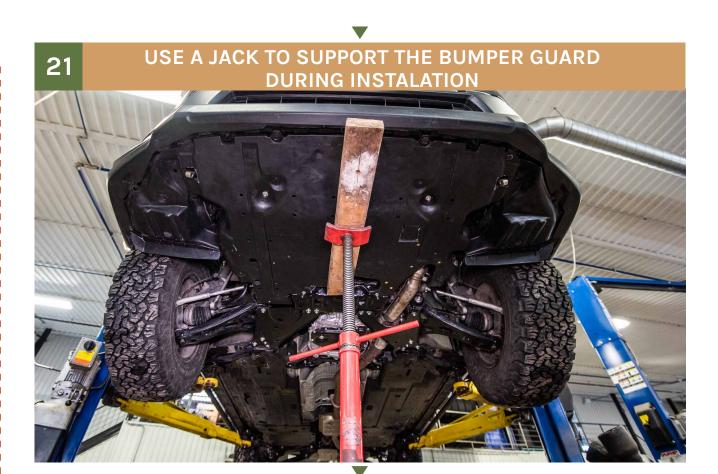

#### **NECESSARY TOOLS**

- 1. We recommend the use of a lift
- 2. Jack stand to support the bumper guard
- 3. Ratchet
- 4. -12mm Socket
- 5. -14mm Socket
- 6. -12mm Wrench
- 7. -14mm Wrench
- 8. Knife or a Dremel