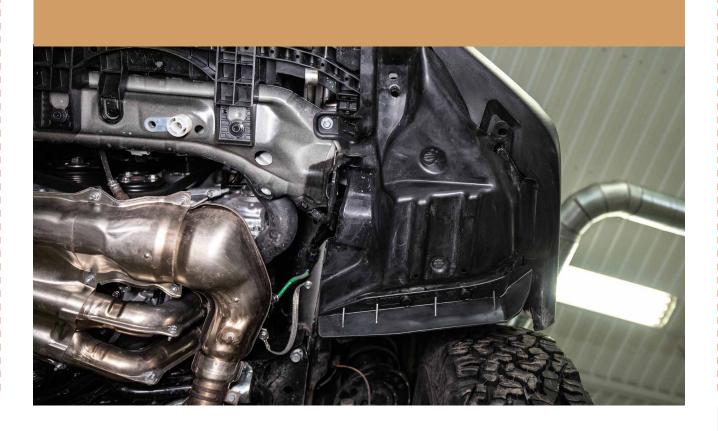

#### 13 REMOVE SPLASH GUARD

14 REMOVE BOLT

15 LOWER PLASTIC COVERS

REMOVE BOLTS

\*MAKE SURE TO REMOVE THE CORRECT BOLT DEPENDING ON THE YEAR OF YOUR CAR

#1: 2020-2023 CROSSTREKS #2: 2024+ CROSSTREKS

17 INSTALL BUMPER GUARD SUPPORT RODS 2020-2023 CROSSTREK 2024+ CROSSTREK