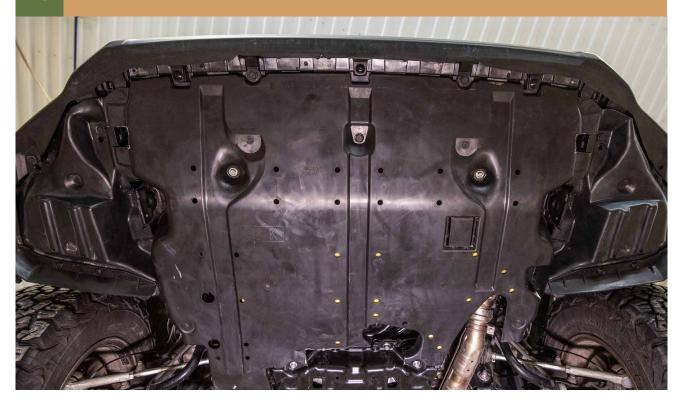

#### 13 REMOVE SPLASH GUARD

14 REMOVE BOLT

15 LOWER PLASTIC COVERS

REMOVE BOLTS

\*MAKE SURE TO REMOVE THE CORRECT BOLT DEPENDING ON THE YEAR OF YOUR CAR

#1: 2020-2023 CROSSTREKS #2: 2024+ CROSSTREKS

17 INSTALL BUMPER GUARD SUPPORT RODS 2020-2023 CROSSTREK 2024+ CROSSTREK