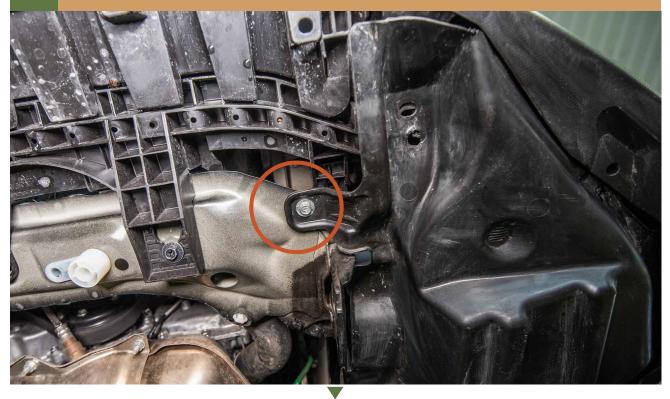

#### 13 REMOVE SPLASH GUARD

14 REMOVE BOLT

15 LOWER PLASTIC COVERS

REMOVE BOLTS

\*MAKE SURE TO REMOVE THE CORRECT BOLT DEPENDING ON THE YEAR OF YOUR CAR

#1: 2020-2023 CROSSTREKS #2: 2024+ CROSSTREKS

17 INSTALL BUMPER GUARD SUPPORT RODS 2020-2023 CROSSTREK 2024+ CROSSTREK