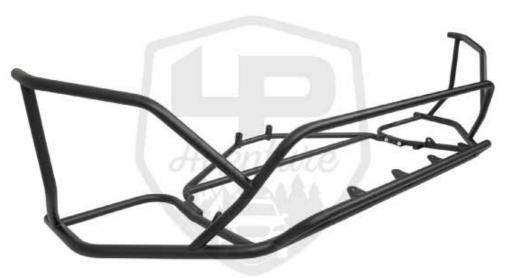

SUBARU CROSSTREK 2021-2023
SMALL BUMPER GUARD CROSSTREK 2024+

# CONGRATULATIONS FOR YOUR NEW LP AVENTURE BUMPER GUARD!

If you have any question or need assistance during the installation please contact our team. You can find the information on the last page.





#### **IN THE BAG**

2020-2023 Hardware



2024+ Hardware



#### **NECESSARY TOOLS**

- 1. We recommend the use of a lift
- 2. Jack stand to support the bumper guard
- 3. Ratchet
- 4. -12mm Socket
- 5. -14mm Socket
- 6. -12mm Wrench
- 7. -14mm Wrench
- 8. Knife or a Dremel





1 PLACE WASHER ON BOLT



## WITH TWO BOLTS ON EITHER CORNER OF THE FRONT PLATE. RAISE IT INTO PLACE ON THE BUMPER GUARD



#### 3 INSTALL NUTS BUT DO NOT TIGHTEN ALL THE WAY



WITH THE TWO OUTER BOLTS HOLDING THE FRONT PLATE INPLACE, INSTALL THE REST OF THE NUTS AND BOLTS BUT DO NOT TIGHTEN YET.



CENTER THE FRONT PLATE



NOW TIGHTEN ALL THE HARDWARE













\*\* This guide was made using a 2020 Crosstrek, The 2024 Crosstek is slightly different but the steps are the same.









#### 13 REMOVE SPLAS