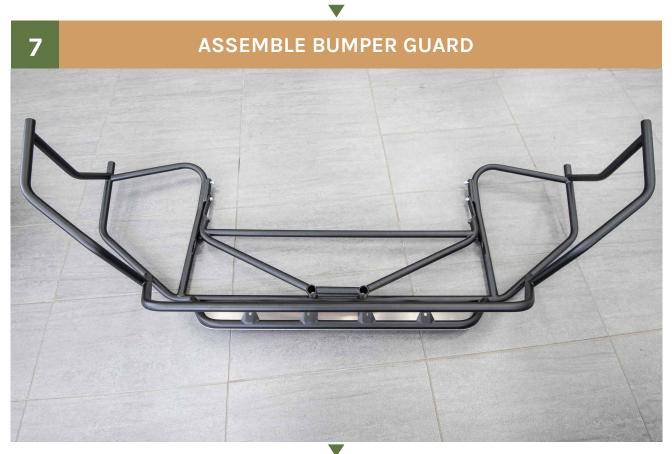

## WITH TWO BOLTS ON EITHER CORNER OF THE FRONT PLATE. RAISE IT INTO PLACE ON THE BUMPER GUARD

#### 3 INSTALL NUTS BUT DO NOT TIGHTEN ALL THE WAY

WITH THE TWO OUTER BOLTS HOLDING THE FRONT PLATE INPLACE, INSTALL THE REST OF THE NUTS AND BOLTS BUT DO NOT TIGHTEN YET.

CENTER THE FRONT PLATE

NOW TIGHTEN ALL THE HARDWARE