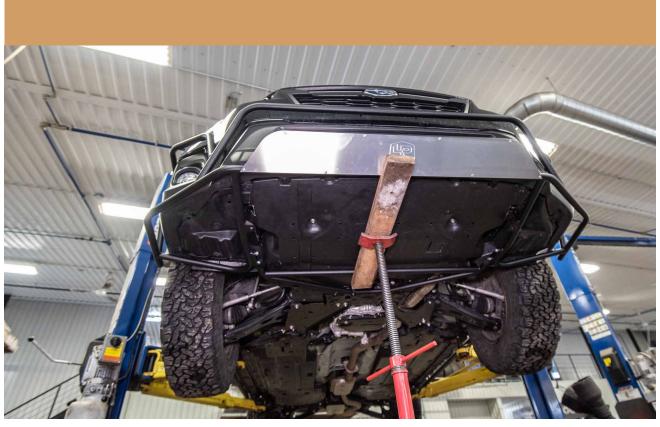

#### 13 REMOVE SPLASH GUARD

14 REMOVE BOLT

15 LOWER PLASTIC COVERS

REMOVE BOLTS

\*MAKE SURE TO REMOVE THE CORRECT BOLT DEPENDING ON THE YEAR OF YOUR CAR

#1: 2020-2023 CROSSTREKS #2: 2024+ CROSSTREKS

17 INSTALL BUMPER GUARD SUPPORT RODS 2020-2023 CROSSTREK 2024+ CROSSTREK