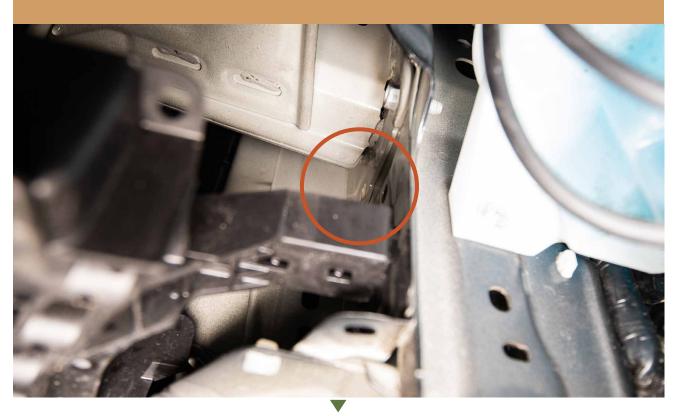

#### 13 REMOVE SPLASH GUARD

14 REMOVE BOLT

15 LOWER PLASTIC COVERS

REMOVE BOLTS

\*MAKE SURE TO REMOVE THE CORRECT BOLT DEPENDING ON THE YEAR OF YOUR CAR

#1: 2020-2023 CROSSTREKS #2: 2024+ CROSSTREKS

17 INSTALL BUMPER GUARD SUPPORT RODS 2020-2023 CROSSTREK 2024+ CROSSTREK