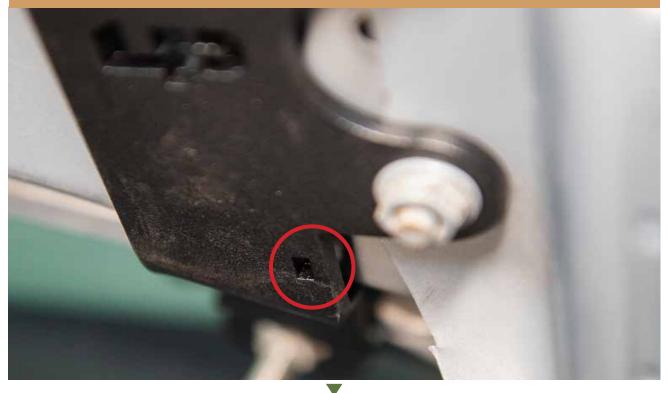

SUBARU CROSSTREK 2018-2023 SUBARU CROSSTREK 2024 +

# CONGRATULATIONS FOR YOUR NEW LP AVENTURE HOOD LIGHT BRACKETS!

If you have any questions or need assistance during the installation please contact our team. You can find the infomation on the last page.



IN THE BOX

## **NECESSARY TOOLS**

- Ratchet
- 12mm Socket









## 2 INSTALL HOOD LIGHT BRACKETS OVER HOOD HINGE



# 3 USE FACTORY BOLT TO SECURE HOOD LIGHT BRACKET





### **INSTALLATION COMPLETE!**



SPECIAL TIP: WHEN INSTALLING YOUR FOG LIGHTS ONTO YOUR NEW HOOD LIGHT BRACKETS. USE THE PROVIDED HOLES TO HELP SECURE THE CABLE





#### **NOTES:**

\*\*Tighten all the bolts to the manufacturer's specifications with a Torque Wrench\*\*

Double check your work.

and be sure to tighten
the nuts with a torque wrench.

Products warnings: https://lpaventure.com/pages/products-warnings

Limited product warranty: https://lpaventure.com/pages/limited-prod-



You have completed the installation.
Thank you for your interest
in our products.

For all requests, information or assistance: Contact our team by phone at 1 (866) 562-1316

We are available Monday to Friday Between 8AM and 5PM (EST).

Or by email at: SALES@LPAVENTURE.COM WWW.LPAVENTURE.COM

NOW, ENJOY THE RIDE!