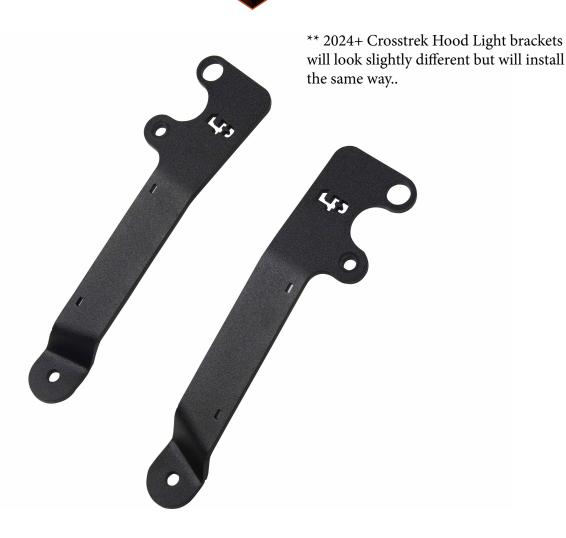

# CONGRATULATIONS FOR YOUR NEW LP AVENTURE HOOD LIGHT BRACKETS!

If you have any questions or need assistance during the installation please contact our team. You can find the infomation on the last page.

IN THE BOX