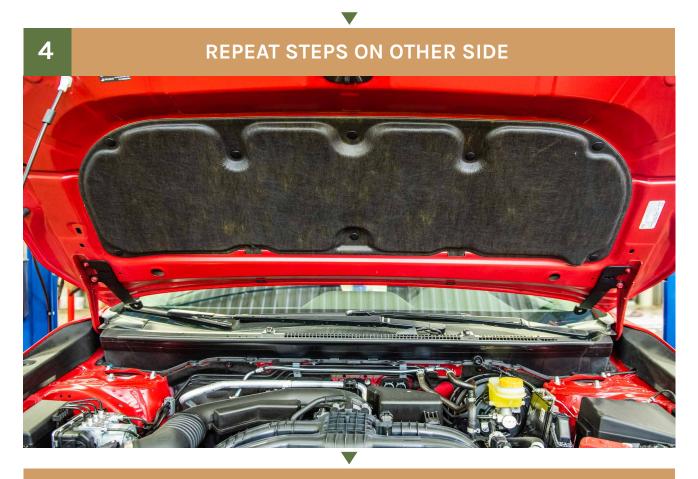

SUBARU CROSSTREK 2018-2023 SUBARU CROSSTREK 2024 +

# CONGRATULATIONS FOR YOUR NEW LP AVENTURE HOOD LIGHT BRACKETS!

If you have any questions or need assistance during the installation please contact our team. You can find the infomation on the last page.



IN THE BOX

## **NECESSARY TOOLS**

- Ratchet
- 12mm Socket









## 2 INSTALL HOOD LIGHT BRACKETS OVER HOOD HINGE



# 3 USE FACTORY BOLT TO SECURE HOOD LIGHT BRACKET





### **INSTALLATION COMPLETE!**



SPECIAL TIP: WHEN INSTALLING YOUR FOG LIGHTS ONTO YOUR NEW HOOD LIGHT BRACKETS. USE THE PROVIDED HOLES TO HELP SECURE THE CABLE





#### **NOTES:**

\*\*Tighten all the bolts to the manufacturer's specifications with a Torque Wrench\*\*

Double check your work.

and be sure to tighten
the nuts with a torque wrench.

Products warnings: https://lpaventure.com/pages/products-warnings

Limited product warranty: https://lpaventure.com/pages/limited-prod-



You have completed the installation.
Thank you for your interest
in our products.

For all requests, information or assistance: Contact our team by phone at 1 (866) 562-1316

We are available Monday to Friday Between 8AM and 5PM (EST).

Or by email at: SALES@LPAVENTURE.COM WWW.LPAVENTURE.COM

NOW, ENJOY T