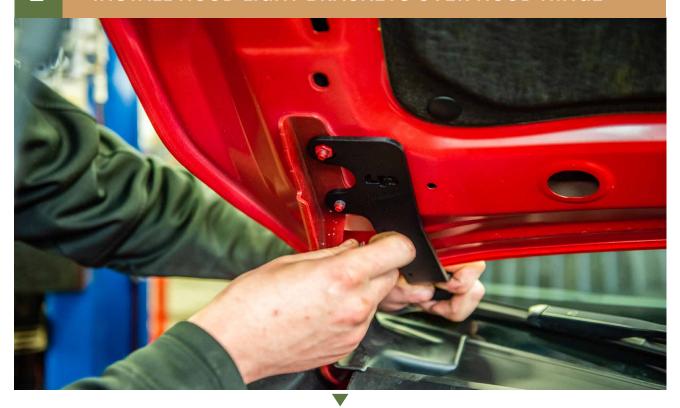

SUBARU CROSSTREK 2018-2023 SUBARU CROSSTREK 2024 +

# CONGRATULATIONS FOR YOUR NEW LP AVENTURE HOOD LIGHT BRACKETS!

If you have any questions or need assistance during the installation please contact our team. You can find the infomation on the last page.



IN THE BOX

## **NECESSARY TOOLS**

- Ratchet
- 12mm Socket









## 2 INSTALL HOOD LIGHT BRACKETS OVER HOOD HINGE



# 3 USE FACTORY BOLT TO SECURE HOOD LIGHT BRACKET





### **INSTALLATION COMPLETE!**



SPECIAL TIP: WHEN INSTALLING YOUR FOG LIGHTS ONTO YOUR NEW HOOD LIGHT BRACKETS. USE THE PROVIDED HOLES TO HELP SECURE THE CABLE





#### **NOTES:**

\*\*Tighten all the bolts to the manufacturer's specifications with a Torque Wrench\*\*

Double check your work.

and be sure to tighten
the nuts with a torque wrench.

Products warnings: https://lpaventure.com/pages/products-warnings

Limited product warranty: https://lpaventure.com/pages/limited-prod-



You have completed the installation.
Thank you for your interest
in our products.

For all requests, information or assistance: Contact our team by phone at 1 (866) 562-1316

We are available Monday to Friday Between 8AM and 5PM (EST).

Or by email at