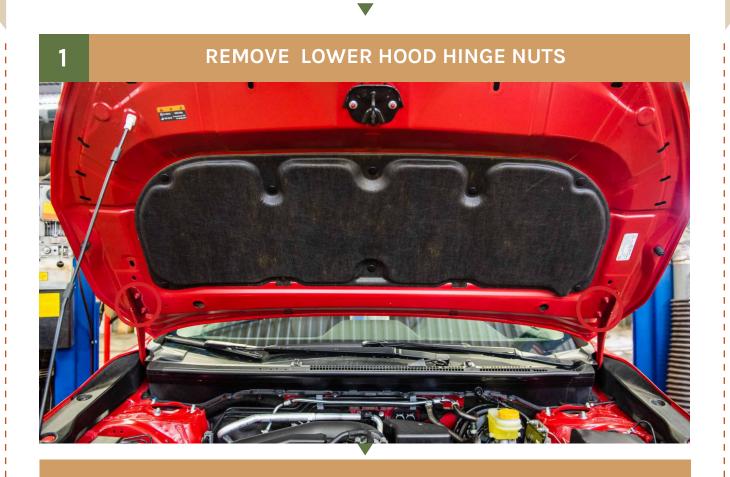

SUBARU CROSSTREK 2018-2023 SUBARU CROSSTREK 2024 +

# CONGRATULATIONS FOR YOUR NEW LP AVENTURE HOOD LIGHT BRACKETS!

If you have any questions or need assistance during the installation please contact our team. You can find the infomation on the last page.



IN THE BOX

## **NECESSARY TOOLS**

- Ratchet
- 12mm Socket









## 2 INSTALL HOOD LIGHT BRACKETS OVER HOOD HINGE



# 3 USE FACTORY BOLT TO SECURE HOOD LIGHT BRACKET





### **INSTALLATION COMPLETE!**



SPECIAL TIP: WHEN INSTALLING YOUR FOG LIGHTS ONTO YOUR NEW HOOD LIGHT BRACKETS. USE THE PROVIDED HOLES TO HELP SECURE THE CABLE





#### **NOTES:**

\*\*Tighten all the bolts to the manufacturer's specifications with a Torque Wrench\*\*

Double check your work.

and be sure to tighten
the nuts with a torque wrench.

Products warnings: https://lpaventure.com/pages/products-warnings

Limited product warranty: https://lpaventure.com/pages/limited-prod-



You have completed the installation.
Thank you for your interest
in our products.

For all requests, information or assistance: Contact our team by phone at 1 (866) 562-1316

We are available M