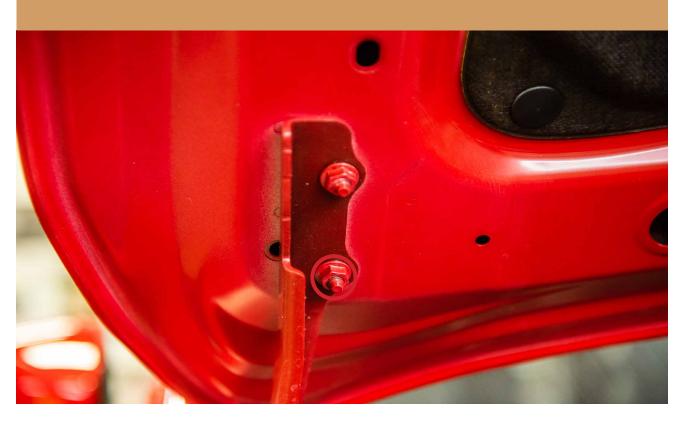

SUBARU CROSSTREK 2018-2023 SUBARU CROSSTREK 2024 +

# CONGRATULATIONS FOR YOUR NEW LP AVENTURE HOOD LIGHT BRACKETS!

If you have any questions or need assistance during the installation please contact our team. You can find the infomation on the last page.



IN THE BOX

## **NECESSARY TOOLS**

- Ratchet
- 12mm Socket









## 2 INSTALL HOOD LIGHT BRACKETS OVER HOOD HINGE



# 3 USE FACTORY BOLT TO SECURE HOOD LIGHT BRACKET





### **INSTALLATION COMPLETE!**



SPECIAL TIP: WHEN INSTALLING YOUR FOG LIGHTS ONTO YOUR NEW HOOD LIGHT BRACKETS. USE THE PROVIDED HOLES TO HELP SECURE THE CABLE





#### **NOTES:**

\*\*Tighten all the bolts to the manufacturer's specifications with a Torque Wrench\*\*

Double check your work.

and be sure to tighten
the nuts with a torque wrench.

Products warnings: https://lpaventure.com/pages/products-warnings

Limited product warranty: https://lpaventure.com/pages/limited-prod-



You have completed the installation.
Thank you for your interest
in our products.

For all requests, information or assistance: Contact our team by phone at 1 (866) 562-1316

We are available Mon