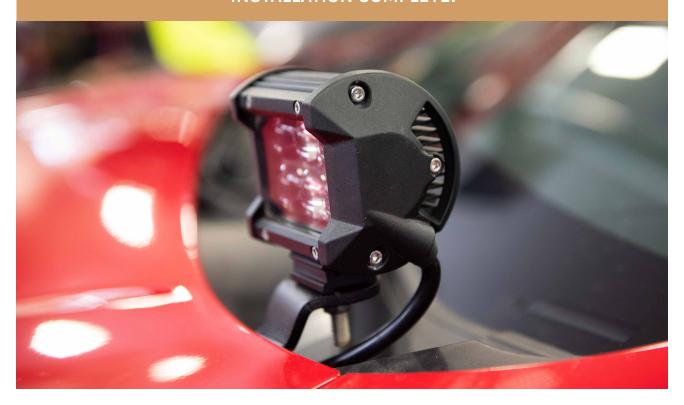

### **INSTALLATION COMPLETE!**

SPECIAL TIP: WHEN INSTALLING YOUR FOG LIGHTS ONTO YOUR NEW HOOD LIGHT BRACKETS. USE THE PROVIDED HOLES TO HELP SECURE THE CABLE