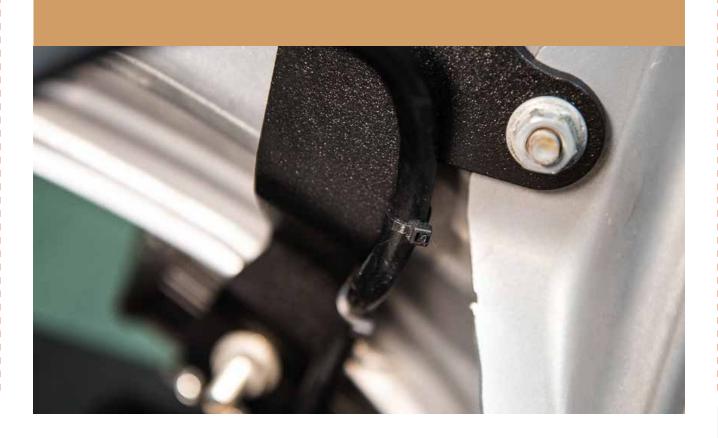

# 3 USE FACTORY BOLT TO SECURE HOOD LIGHT BRACKET

### **INSTALLATION COMPLETE!**

SPECIAL TIP: WHEN INSTALLING YOUR FOG LIGHTS ONTO YOUR NEW HOOD LIGHT BRACKETS. USE THE PROVIDED HOLES TO HELP SECURE THE CABLE