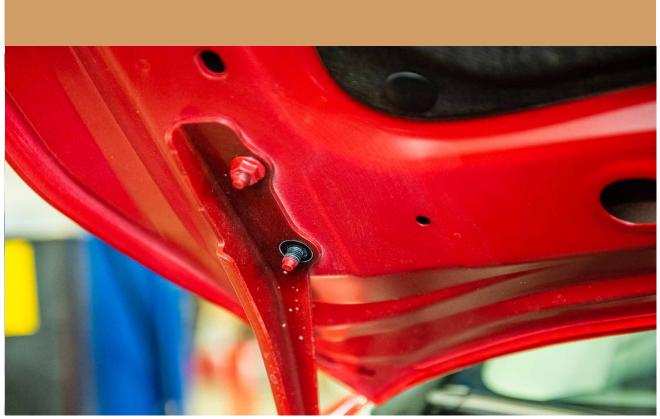

SUBARU CROSSTREK 2018-2023 SUBARU CROSSTREK 2024 +

# CONGRATULATIONS FOR YOUR NEW LP AVENTURE HOOD LIGHT BRACKETS!

If you have any questions or need assistance during the installation please contact our team. You can find the infomation on the last page.



IN THE BOX

## **NECESSARY TOOLS**

- Ratchet
- 12mm Socket









## 2 INSTALL HOOD LIGHT BRACKETS OVER HOOD HINGE



# 3 USE FACTORY BOLT TO SECURE HOOD LIGHT BRACKET





### **INSTALLATION COMPLETE!**



SPECIAL TIP: WHEN INSTALLING YOUR FOG LIGHTS ONTO YOUR NEW HOOD LIGHT BRACKETS. USE THE PROVIDED HOLES TO HELP SECURE THE CABLE





#### **NOTES:**

\*\*Tighten all the bolts to the manufacturer's specifications with a Torque Wrench\*\*

Double check your work.

and be sure to tighten
the nuts with a torque wrench.

Products warnings: https://lpaventure.com/pages/products-warnings

Limited product warranty: https://lpaventure.com/pages/limited-prod-



You have completed the installation.
Thank you for your interest
in our products.

For all requests, information or assistance: Contact our team by phone at 1 (866) 562-1316

We are available Monday