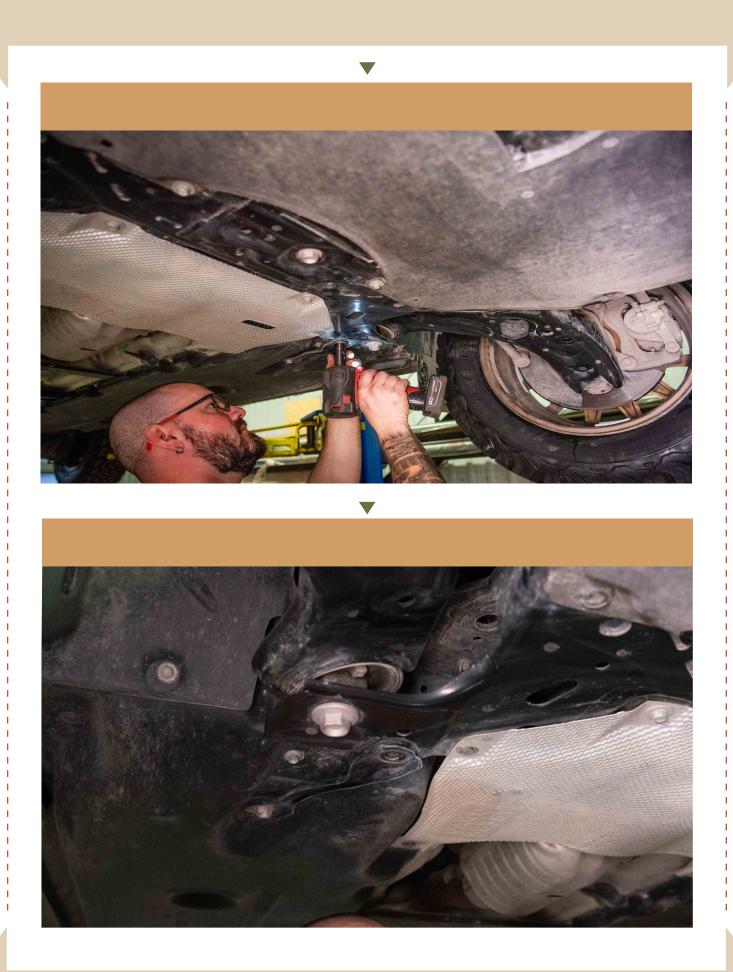

#### **RAISE THE SKID PLATE INTO PLACE**

 $\mathbf{\nabla}$ 

WHILE HOLDING THE SKID INPLACE, THREAD THE FRONT BOLTS IN. \*IF YOU HAVE THE OPTIONAL RALLY WASHERS, NOW IS THE TIME TO INSTALL

\*\*IF YOU HAVE THE FULL ARMOR OPTION ON YOUR BUMPER GUARD, THE SKID PLATE GETS INSTALLED INBETWEEN THE BUMPER GUARD AND FULL ARMOR\*\*

FOR THE REAR OF THE SKID PLATE, USE THE SUPPLIED SPACERS \*IF YOU HAVE THE OPTIONAL RALLY WASHERS, NOW IS THE TIME TO INSTALL