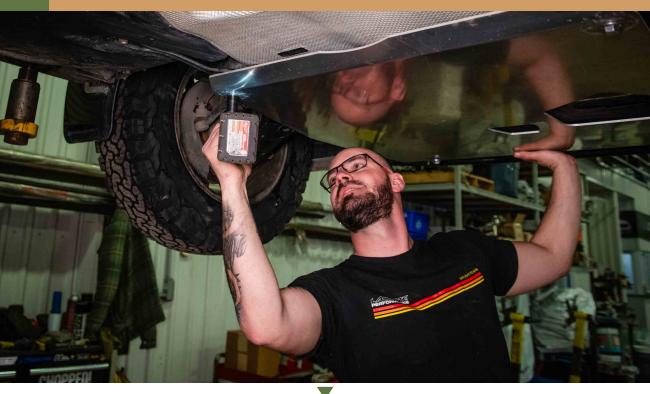

#### **RAISE THE SKID PLATE INTO PLACE**

 $\mathbf{\nabla}$ 

WHILE HOLDING THE SKID INPLACE, THREAD THE FRONT BOLTS IN. \*IF YOU HAVE THE OPTIONAL RALLY WASHERS, NOW IS THE TIME TO INSTALL

\*\*IF YOU HAVE THE FULL ARMOR OPTION ON YOUR BUMPER GUARD, THE SKID PLATE GETS INSTALLED INBETWEEN THE BUMPER GUARD AND FULL ARMOR\*\*

FOR THE REAR OF THE SKID PLATE, USE THE SUPPLIED SPACERS \*IF YOU HAVE THE OPTIONAL RALLY WASHERS, NOW IS THE TIME TO INSTALL