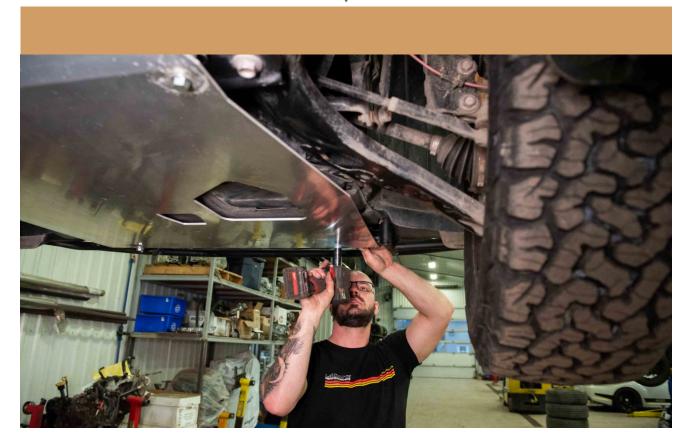

#### **RAISE THE SKID PLATE INTO PLACE**

 $\mathbf{\nabla}$ 

WHILE HOLDING THE SKID INPLACE, THREAD THE FRONT BOLTS IN. \*IF YOU HAVE THE OPTIONAL RALLY WASHERS, NOW IS THE TIME TO INSTALL

\*\*IF YOU HAVE THE FULL ARMOR OPTION ON YOUR BUMPER GUARD, THE SKID PLATE GETS INSTALLED INBETWEEN THE BUMPER GUARD AND FULL ARMOR\*\*

FOR THE REAR OF THE SKID PLATE, USE THE SUPPLIED SPACERS \*IF YOU HAVE THE OPTIONAL RALLY WASHERS, NOW IS THE TIME TO INSTALL