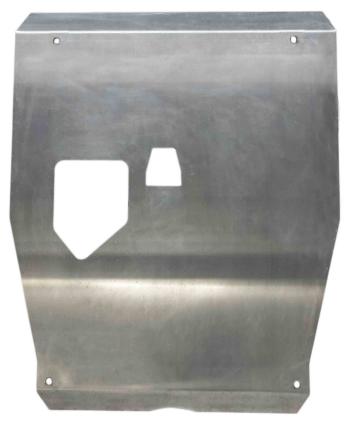

# -INSTALLATION-INSTRUCTIONS

LP AVENTURE MAIN SKID PLATE

MAZDA CX-50 2023+

# CONGRATULATIONS FOR YOUR NEW LP AVENTURE SKID PLATE!

If you have any questions or need assistance during the installation please contact our team. You can find the information on the last page.