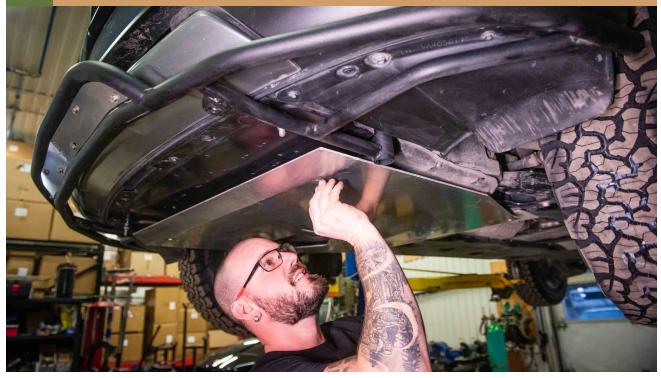

#### **RAISE THE SKID PLATE INTO PLACE**

 $\mathbf{\nabla}$ 

WHILE HOLDING THE SKID INPLACE, THREAD THE FRONT BOLTS IN. \*IF YOU HAVE THE OPTIONAL RALLY WASHERS, NOW IS THE TIME TO INSTALL

\*\*IF YOU HAVE THE FULL ARMOR OPTION ON YOUR BUMPER GUARD, THE SKID PLATE GETS INSTALLED INBETWEEN THE BUMPER GUARD AND FULL ARMOR\*\*