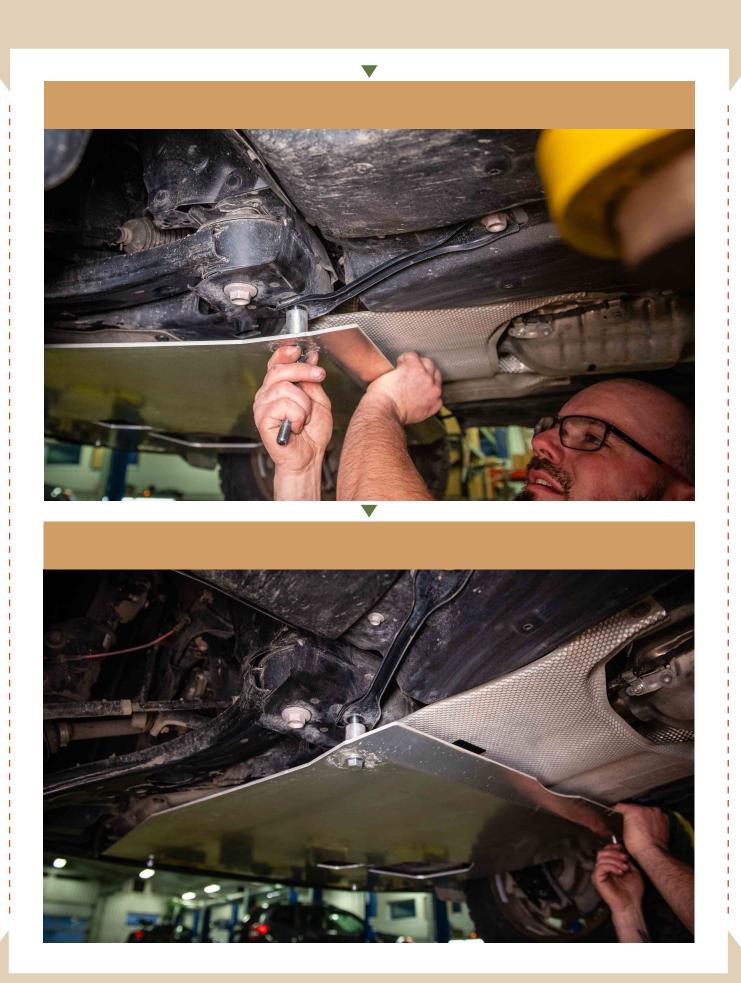

#### **RAISE THE SKID PLATE INTO PLACE**

 $\mathbf{\nabla}$ 

WHILE HOLDING THE SKID INPLACE, THREAD THE FRONT BOLTS IN. \*IF YOU HAVE THE OPTIONAL RALLY WASHERS, NOW IS THE TIME TO INSTALL

\*\*IF YOU HAVE THE FULL ARMOR OPTION ON YOUR BUMPER GUARD, THE SKID PLATE GETS INSTALLED INBETWEEN THE BUMPER GUARD AND FULL ARMOR\*\*

FOR THE REAR OF THE SKID PLATE, USE THE SUPPLIED SPACERS \*IF YOU HAVE THE OPTIONAL RALLY WASHERS, NOW IS THE TIME TO INSTALL