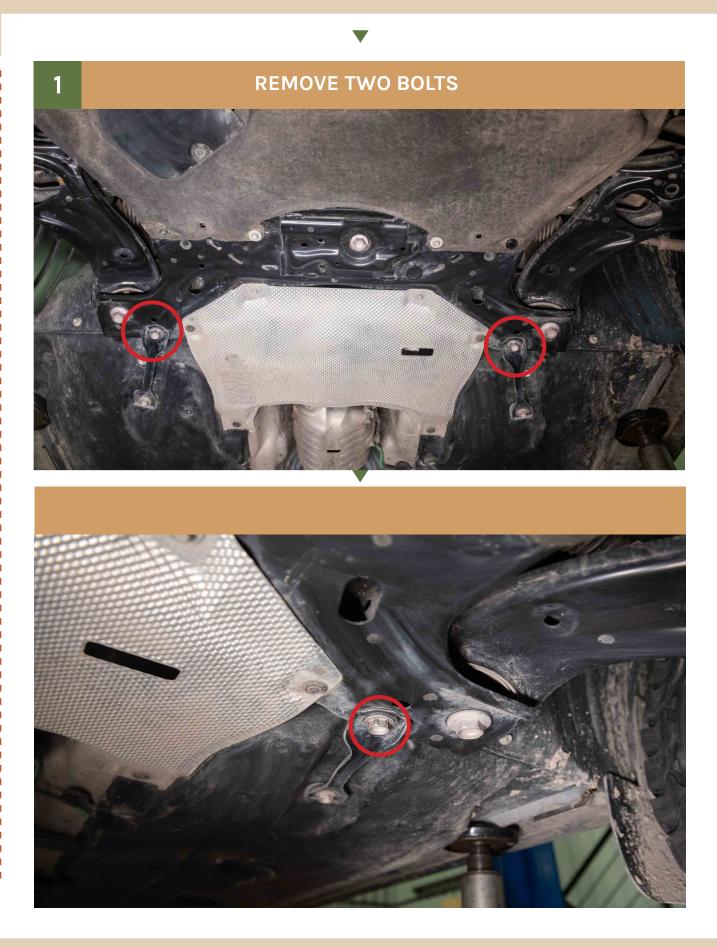

SPÉCIALIS

# -INSTALLATION-INSTRUCTIONS

LP AVENTURE MAIN SKID PLATE

MAZDA CX-50 2023+

# CONGRATULATIONS FOR YOUR NEW LP AVENTURE SKID PLATE!

If you have any questions or need assistance during the installation please contact our team. You can find the information on the last page.





## NECESSARY TOOLS

- We recommend the use of a lift

-Ratchet

- 17mm Socket





3

#### **RAISE THE SKID PLATE INTO PLACE**

 $\mathbf{\nabla}$ 



WHILE HOLDING THE SKID INPLACE, THREAD THE FRONT BOLTS IN. \*IF YOU HAVE THE OPTIONAL RALLY WASHERS, NOW IS THE TIME TO INSTALL



\*\*IF YOU HAVE THE FULL ARMOR OPTION ON YOUR BUMPER GUARD, THE SKID PLATE GETS INSTALLED INBETWEEN THE BUMPER GUARD AND FULL ARMOR\*\*



FOR THE REAR OF THE SKID PLATE, USE THE SUPPLIED SPACERS \*IF YOU HAVE THE OPTIONAL RALLY WASHERS, NOW IS THE TIME TO INSTALL











## **INSTALLATION COMPLETE!**





\*\*Tighten all the bolts to the manufacturer's specifications with a Torque Wrench\*\*

> Double check your work. and be sure to tighten the nuts with a torque wrench.

Products warnings: https://lpaventure.com/pages/products-warnings

Limited product warranty: https://lpaventure.com/