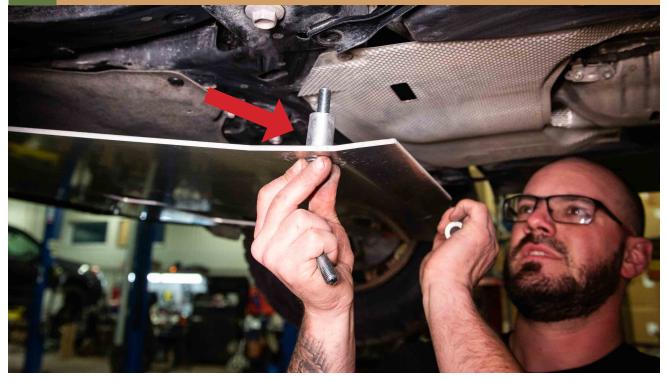

FOR THE REAR OF THE SKID PLATE, USE THE SUPPLIED SPACERS \*IF YOU HAVE THE OPTIONAL RALLY WASHERS, NOW IS THE TIME TO INSTALL