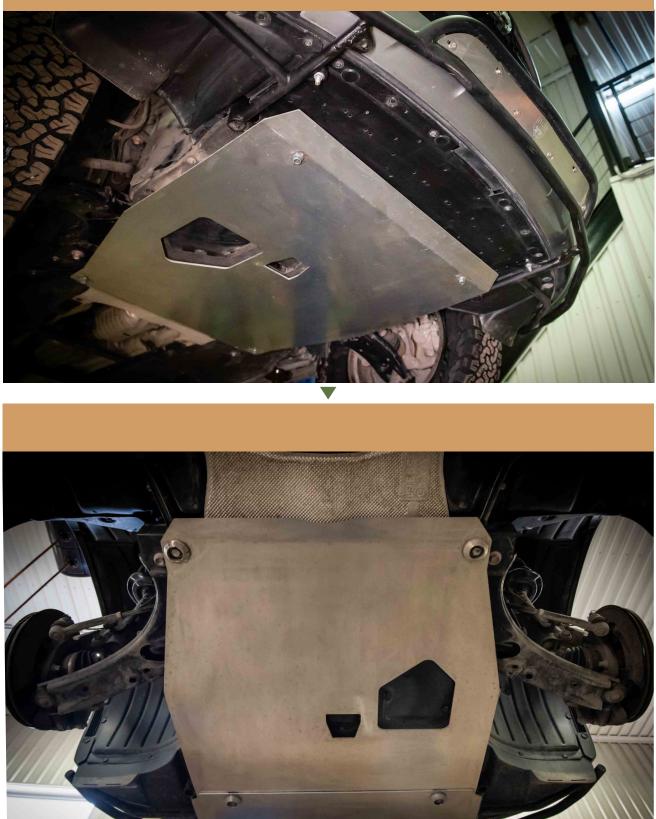

## **INSTALLATION COMPLETE!**

\*\*Tighten all the bolts to the manufacturer's specifications with a Torque Wrench\*\*

> Double check your work. and be sure to tighten the nuts with a torque wrench.

Products warnings: https://lpaventure.com/pages/products-warnings