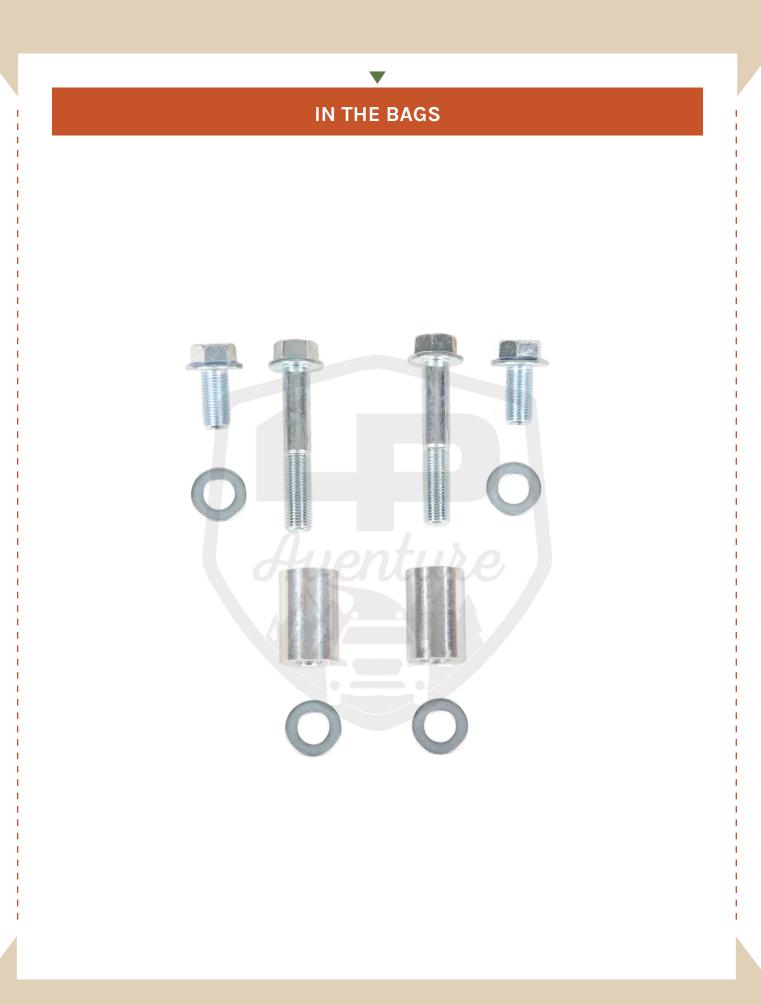

## NECESSARY TOOLS

- We recommend the use of a lift

-Ratchet

- 17mm Socket

3

FOR THE REAR OF THE SKID PLATE, USE THE SUPPLIED SPACERS \*IF YOU HAVE THE OPTIONAL RALLY WASHERS, NOW IS THE TIME TO INSTALL