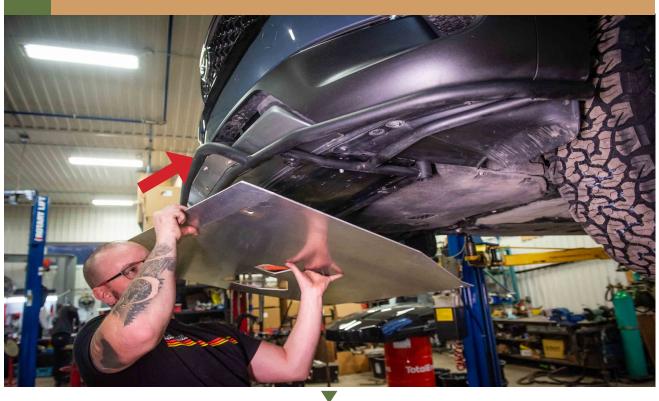

#### **RAISE THE SKID PLATE INTO PLACE**

 $\mathbf{\nabla}$ 

WHILE HOLDING THE SKID INPLACE, THREAD THE FRONT BOLTS IN. \*IF YOU HAVE THE OPTIONAL RALLY WASHERS, NOW IS THE TIME TO INSTALL

\*\*IF YOU HAVE THE FULL ARMOR OPTION ON YOUR BUMPER GUARD, THE SKID PLATE GETS INSTALLED INBETWEEN THE BUMPER GUARD AND FULL ARMOR\*\*