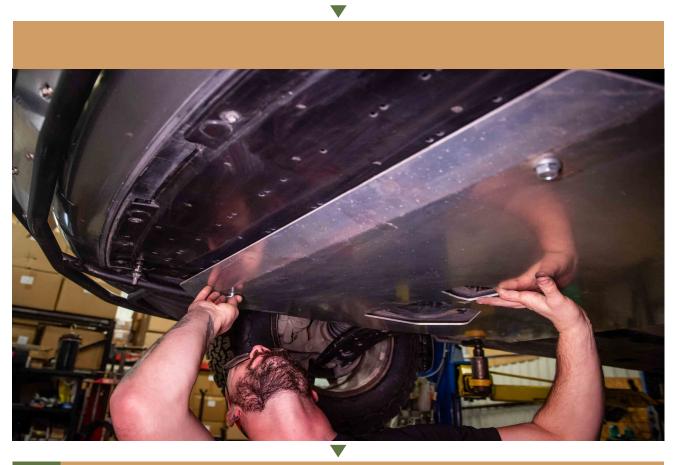

FOR THE REAR OF THE SKID PLATE, USE THE SUPPLIED SPACERS \*IF YOU HAVE THE OPTIONAL RALLY WASHERS, NOW IS THE TIME TO INSTALL