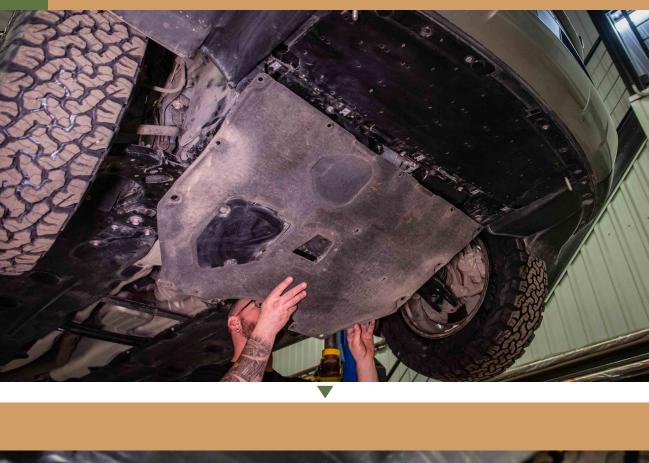

### **5** USING A LONG EXTENSION, REMOVE BOLTS

6 MAKE THE HOLES IN THE PLASTIC SPLASH GUARD USING THE INCLUDED TEMPLATE

\*WE HAD PREVIOUSLY MADE THE HOLES IN OURS DURING THE DEVELOPMENT STAGES