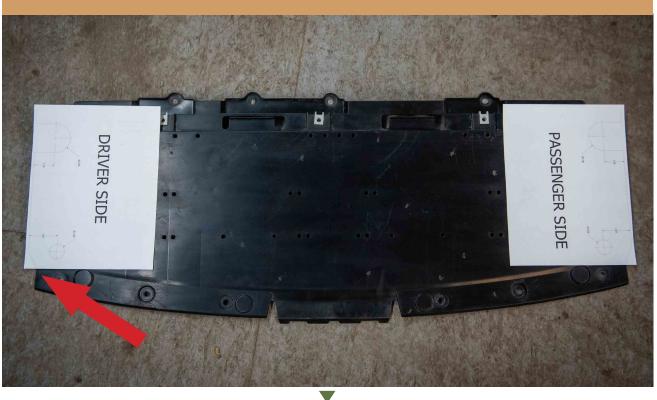

### **5** USING A LONG EXTENSION, REMOVE BOLTS

6 MAKE THE HOLES IN THE PLASTIC SPLASH GUARD USING THE INCLUDED TEMPLATE

\*WE HAD PREVIOUSLY MADE THE HOLES IN OURS DURING THE DEVELOPMENT STAGES

#### ALIGN THE EDGES OF THE DIAGRAM ON THE SPLASH GUARD

WITH THE TEMPLATES INPLACE, MARK THE CENTER OF THE HOLE. \*THE 2" HOLES NEED TO BE OPENED RIGHT TO THE EDGE USING A KNIFE