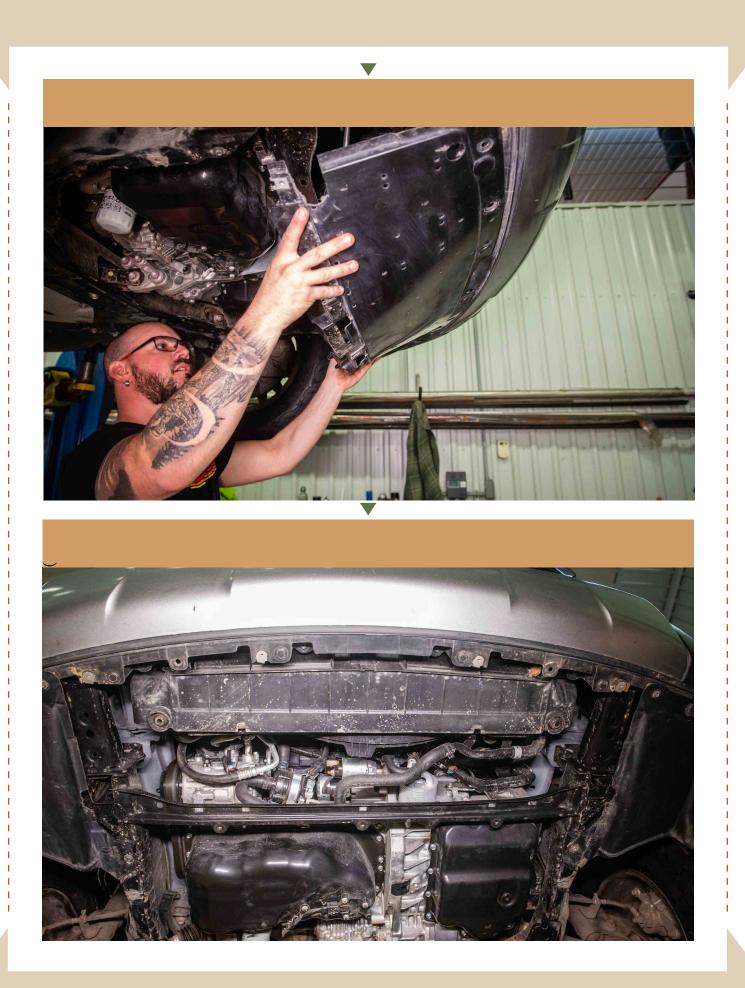

### **5** USING A LONG EXTENSION, REMOVE BOLTS

6 MAKE THE HOLES IN THE PLASTIC SPLASH GUARD USING THE INCLUDED TEMPLATE

\*WE HAD PREVIOUSLY MADE THE HOLES IN OURS DURING THE DEVELOPMENT STAGES