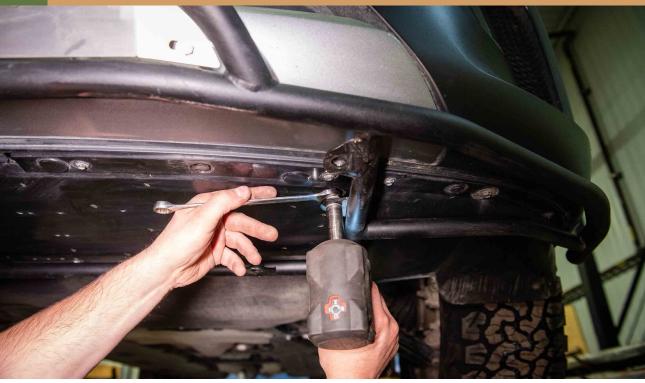

#### REMOVE BOLT. YOU CAN DO BOTH SIDES AT ONCE

#### MAKE SURE THE RODS ARE AT ABOUT 1/8" FROM THE METAL BEAM AND THEN TIGHTEN THE RODS