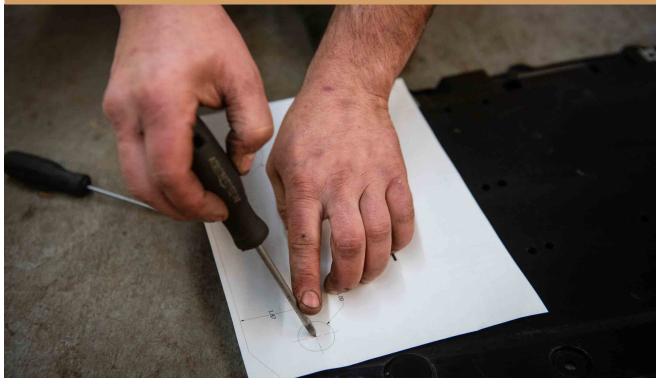

#### ALIGN THE EDGES OF THE DIAGRAM ON THE SPLASH GUARD

WITH THE TEMPLATES INPLACE, MARK THE CENTER OF THE HOLE. \*THE 2" HOLES NEED TO BE OPENED RIGHT TO THE EDGE USING A KNIFE