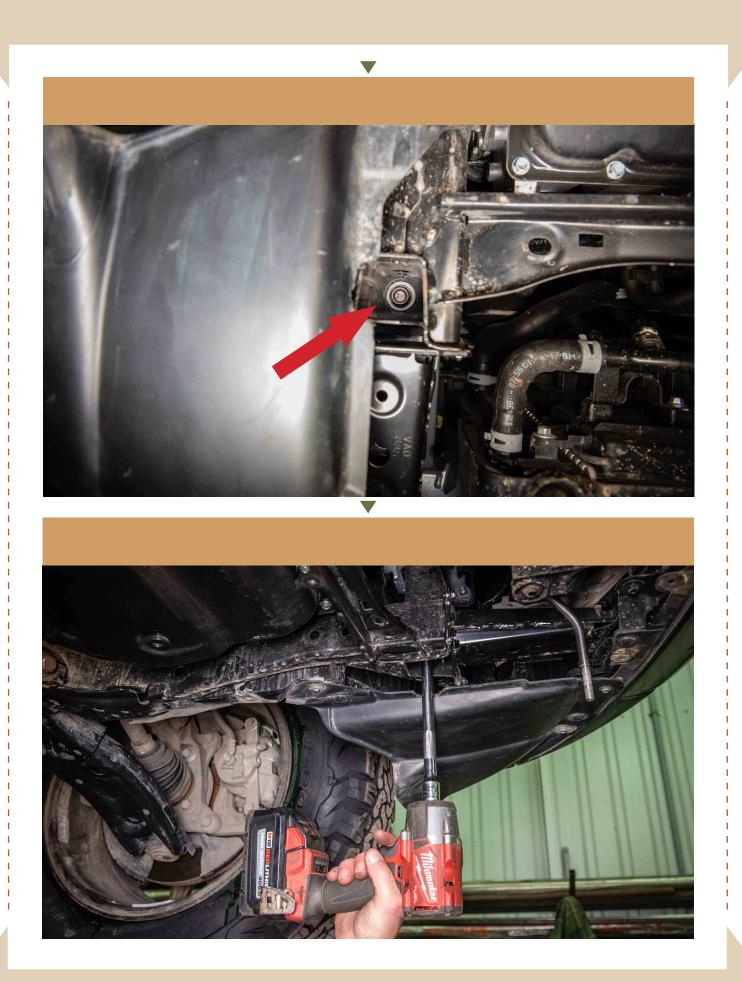

### **5** USING A LONG EXTENSION, REMOVE BOLTS

6 MAKE THE HOLES IN THE PLASTIC SPLASH GUARD USING THE INCLUDED TEMPLATE

\*WE HAD PREVIOUSLY MADE THE HOLES IN OURS DURING THE DEVELOPMENT STAGES