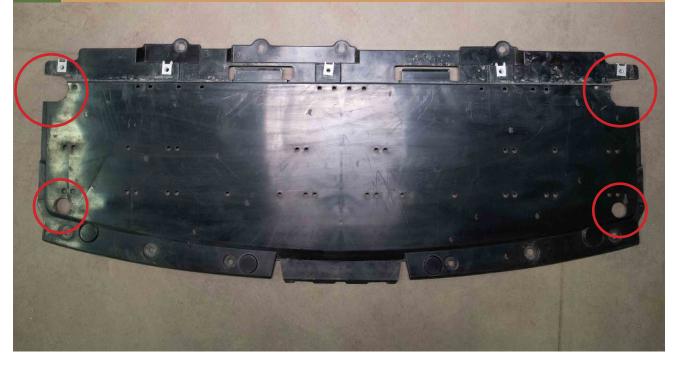

### **5** USING A LONG EXTENSION, REMOVE BOLTS

6 MAKE THE HOLES IN THE PLASTIC SPLASH GUARD USING THE INCLUDED TEMPLATE

\*WE HAD PREVIOUSLY MADE THE HOLES IN OURS DURING THE DEVELOPMENT STAGES

#### ALIGN THE EDGES OF THE DIAGRAM ON THE SPLASH GUARD

WITH THE TEMPLATES INPLACE, MARK THE CENTER OF THE HOLE. \*THE 2" HOLES NEED TO BE OPENED RIGHT TO THE EDGE USING A KNIFE