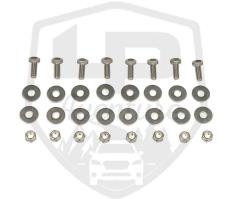

SPÉCIALIS

# -INSTALLATION-INSTRUCTIONS

LP AVENTURE BUMPER GUARD

MAZDA CX-50 2023+

# CONGRATULATIONS FOR YOUR NEW LP AVENTURE BUMPER GUARD!

If you have any questions or need assistance during the installation please contact our team. You can find the information on the last page.





## BARE BUMPER GUARD SHIPS WITH FRONT PLATE UNINSTALLED



#### IN THE BAG

#### **NECESSARY TOOLS**

- -1/2" ratchet or Impact
- -3/8" ratchet or Impact
- 17mm 1/2" drive socket
- -1/2" drive 12" extension
- -14mm socket
- -14mm wrench
- -10mm socket
- -8mm socket
- -Push pin removal tool
- -Drill
- -1" hole saw
- -2" hole saw
- -Utility knife













#### REMOVE BOLT. YOU CAN DO BOTH SIDES AT ONCE







#### MAKE SURE THE RODS ARE AT ABOUT 1/8" FROM THE METAL BEAM AND THEN TIGHTEN THE RODS



### **5** USING A LONG EXTENSION, REMOVE BOLTS







6 MAKE THE HOLES IN THE PLASTIC SPLASH GUARD USING THE INCLUDED TEMPLATE



\*WE HAD PREVIOUSLY MADE THE HOLES IN OURS DURING THE DEVELOPMENT STAGES

#### ALIGN THE EDGES OF THE DIAGRAM ON THE SPLASH GUARD



WITH THE TEMPLATES INPLACE, M