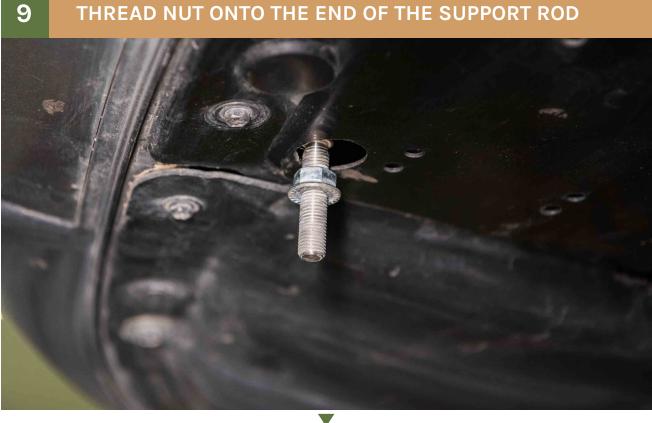

#### THREAD NUT ONTO THE END OF THE SUPPORT ROD

#### THE NUT SHOULD BE ABOUT 7/8" FROM THE END