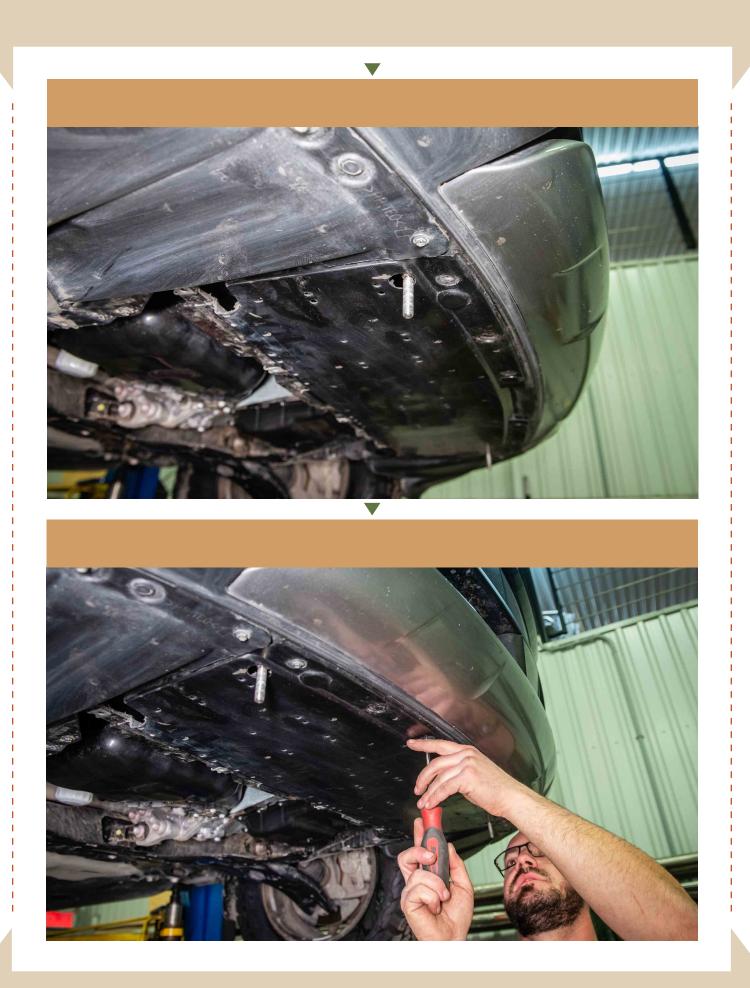

#### REMOVE BOLT. YOU CAN DO BOTH SIDES AT ONCE

#### MAKE SURE THE RODS ARE AT ABOUT 1/8" FROM THE METAL BEAM AND THEN TIGHTEN THE RODS