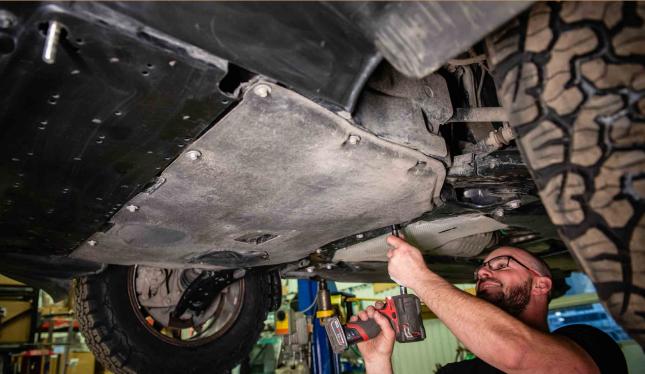

tchet or Impact
- 17mm 1/2" drive socket
- -1/2" drive 12" extension
- -14mm socket
- -14mm wrench
- -10mm socket
- -8mm socket
- -Push pin removal tool
- -Drill
- -1" hole saw
- -2" hole saw
- -Utility knife













#### REMOVE BOLT. YOU CAN DO BOTH SIDES AT ONCE







#### MAKE SURE THE RODS ARE AT ABOUT 1/8" FROM THE METAL BEAM AND THEN TIGHTEN THE RODS



### **5** USING A LONG EXTENSION, REMOVE BOLTS







6 MAKE THE HOLES IN THE PLASTIC SPLASH GUARD USING THE INCLUDED TEMPLATE



\*WE HAD PREVIOUSLY MADE THE HOLES IN OURS DURING THE DEVELOPMENT STAGES

#### ALIGN THE EDGES OF THE DIAGRAM ON THE SPLASH GUARD



WITH THE TEMPLATES INPLACE, MARK THE CENTER OF THE HOLE. \*THE 2" HOLES NEED TO BE OPENED RIGHT TO THE EDGE USING A KNIFE









#### **RE INSTALL THE SECOND ONE**





#### THREAD NUT ONTO THE END OF THE SUPPORT ROD



#### THE NUT SHOULD BE ABOUT 7/8" FROM THE END



#### **10** WITH A FRIEND LIFT THE BUMPER GUARD INTO PLACE



#### 11 THREAD THE NUT ONTO THE ROD TO SNUG EVERYTHING UP BUT DONT FULLY TIGHTEN YET





MAKE SURE ALL THE GAPS ARE EQUAL THEN TIGHTEN THE NUTS ON THE SUPPORT RODS.



#### **INSTALLATION COMPLETE!**







Double check your work. Reinstall the wheels and be sure to tighten the nuts with a torque wrench.

Products warnings: https://lpaventure.com/pages/products-warnings

Limited product warranty: https://lpaventure.com/pages/limited-product-warranty

\_ \_ \_ \_ \_



You have completed the installation. Thank you for your interest in our products.

For all requests, information or assistance: Contact our team by phone at 1 (8