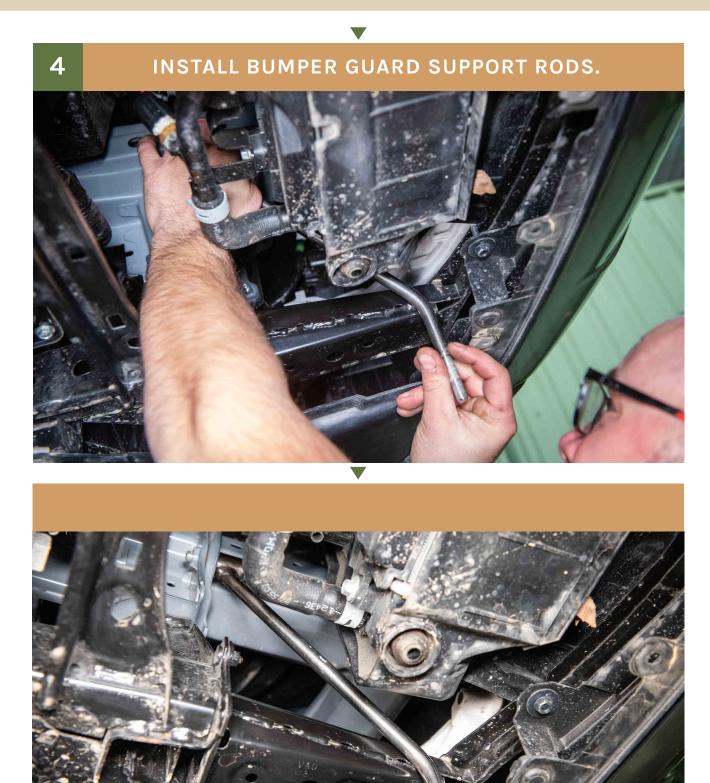

#### MAKE SURE THE RODS ARE AT ABOUT 1/8" FROM THE METAL BEAM AND THEN TIGHTEN THE RODS