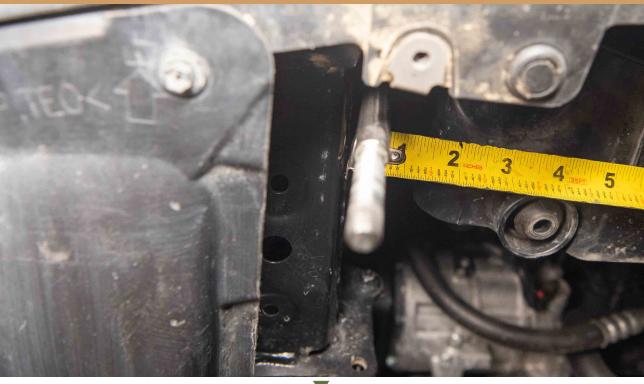

#### MAKE SURE THE RODS ARE AT ABOUT 1/8" FROM THE METAL BEAM AND THEN TIGHTEN THE RODS

#### THREAD NUT ONTO THE END OF THE SUPPORT ROD

#### THE NUT SHOULD BE ABOUT 7/8" FROM THE END