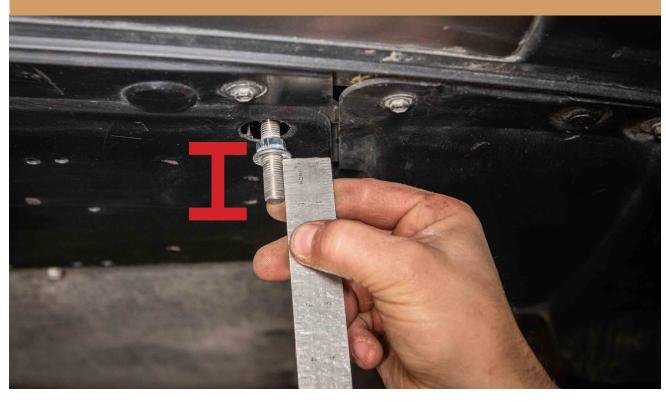

#### MAKE SURE THE RODS ARE AT ABOUT 1/8" FROM THE METAL BEAM AND THEN TIGHTEN THE RODS

#### THREAD NUT ONTO THE END OF THE SUPPORT ROD

#### THE NUT SHOULD BE ABOUT 7/8" FROM THE END