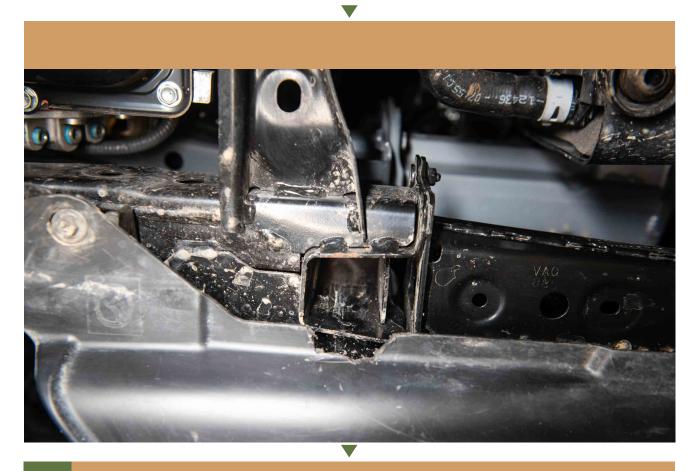

SPÉCIALIS

# -INSTALLATION-INSTRUCTIONS

LP AVENTURE BUMPER GUARD

MAZDA CX-50 2023+

# CONGRATULATIONS FOR YOUR NEW LP AVENTURE BUMPER GUARD!

If you have any questions or need assistance during the installation please contact our team. You can find the information on the last page.





## BARE BUMPER GUARD SHIPS WITH FRONT PLATE UNINSTALLED



#### IN THE BAG

#### **NECESSARY TOOLS**

- -1/2" ratchet or Impact
- -3/8" ratchet or Impact
- 17mm 1/2" drive socket
- -1/2" drive 12" extension
- -14mm socket
- -14mm wrench
- -10mm socket
- -8mm socket
- -Push pin removal tool
- -Drill
- -1" hole saw
- -2" hole saw
- -Utility knife













#### REMOVE BOLT. YOU CAN DO BOTH SIDES AT ONCE







#### MAKE SURE THE RODS ARE AT ABOUT 1/8" FROM THE METAL BEAM AND THEN TIGHTEN THE RODS



### **5** USING A LONG EXTENSION, REMOVE BOLTS







6 MAKE THE HOLES IN THE PLASTIC SPLASH GUARD USING THE INCLUDED TEMPLATE



\*WE HAD PREVIOUSLY MADE THE HOLES IN OURS DURING THE DEVELOPMENT STAGES

#### ALIGN THE EDGES OF THE DIAGRAM ON THE SPLASH GUARD



WITH THE TEMPLATES INPLACE, MARK THE CENTER OF THE HOLE. \*THE 2" HOLES NEED TO BE OPENED RIGHT TO THE EDGE USING A KNIFE









#### **RE INSTALL THE SECOND ONE**





#### THREAD NUT ONTO THE END OF THE SUPPORT ROD



#### THE NUT SHOULD BE ABOUT 7/8" FROM THE END



#### **10** WITH A FRIEND LIFT THE BUMPER GUARD INTO PLACE



#### 11 THREAD THE NUT ONTO THE ROD TO SNUG EVERYTHING