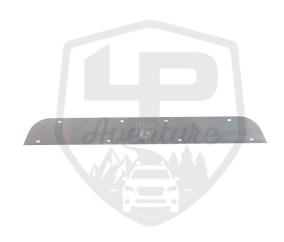

SPÉCIALIS

# -INSTALLATION-INSTRUCTIONS

LP AVENTURE BUMPER GUARD

MAZDA CX-50 2023+

# CONGRATULATIONS FOR YOUR NEW LP AVENTURE BUMPER GUARD!

If you have any questions or need assistance during the installation please contact our team. You can find the information on the last page.





## BARE BUMPER GUARD SHIPS WITH FRONT PLATE UNINSTALLED



#### IN THE BAG

#### **NECESSARY TOOLS**

- -1/2" ratchet or Impact
- -3/8" ratchet or Impact
- 17mm 1/2" drive socket
- -1/2" drive 12" extension
- -14mm socket
- -14mm wrench
- -10mm socket
- -8mm socket
- -Push pin removal tool
- -Drill
- -1" hole saw
- -2" hole saw
- -Utility knife













#### REMOVE BOLT. YOU CAN DO BOTH SIDES AT ONCE







#### MAKE SURE THE RODS ARE AT ABOUT 1/8" FROM THE METAL BEAM AND THEN TIGHTEN THE RODS



### **5** USING A LONG EXTENSION, REMOVE BOLTS







6 MAKE THE HOLES IN THE PLASTIC SPLASH GUARD USING THE INCLUDED TEMPLATE



\*WE HAD PREVIOUSLY MADE THE HOLES IN OURS DURING THE DEVELOPMENT STAGES

#### ALIGN THE EDGES OF THE DIAGRAM ON THE SPLASH GUARD



WITH THE TEMPLATES INPLACE,