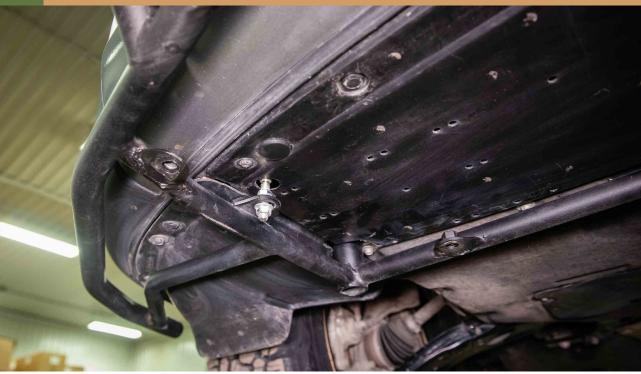

#### 11 THREAD THE NUT ONTO THE ROD TO SNUG EVERYTHING UP BUT DONT FULLY TIGHTEN YET

MAKE SURE ALL THE GAPS ARE EQUAL THEN TIGHTEN THE NUTS ON THE SUPPORT RODS.