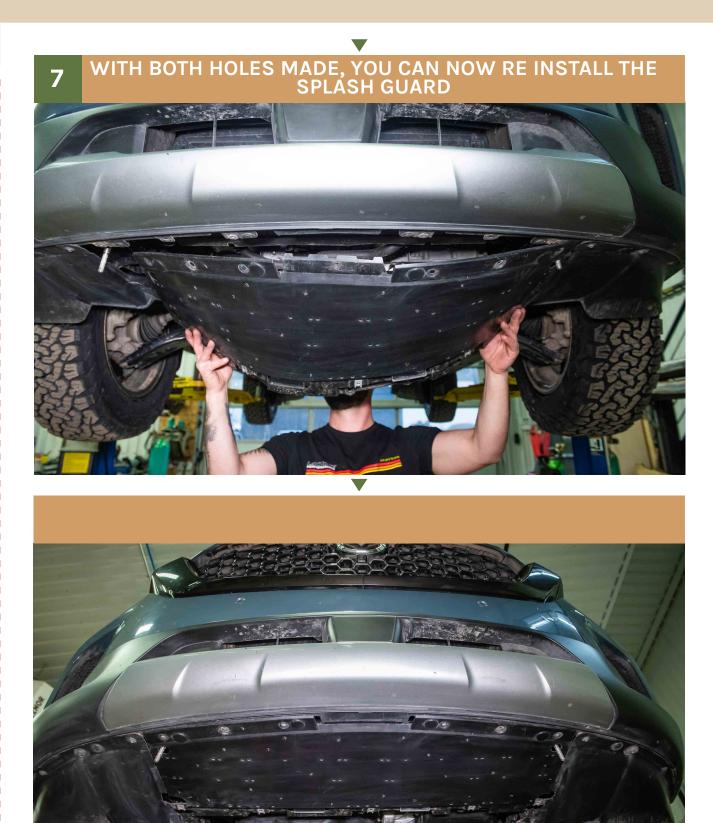

### **5** USING A LONG EXTENSION, REMOVE BOLTS

6 MAKE THE HOLES IN THE PLASTIC SPLASH GUARD USING THE INCLUDED TEMPLATE

\*WE HAD PREVIOUSLY MADE THE HOLES IN OURS DURING THE DEVELOPMENT STAGES