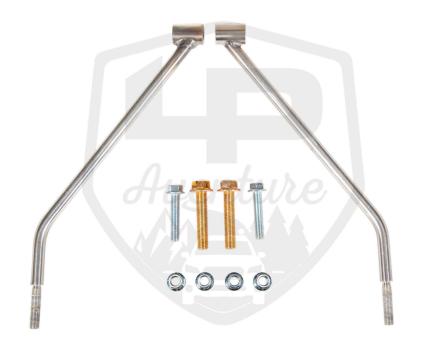

#### IN THE BAG

#### MAKE SURE THE RODS ARE AT ABOUT 1/8" FROM THE METAL BEAM AND THEN TIGHTEN THE RODS