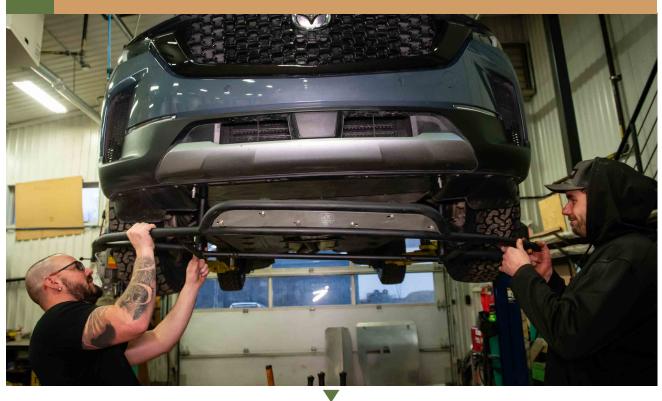

-1" hole saw
- -2" hole saw
- -Utility knife













#### REMOVE BOLT. YOU CAN DO BOTH SIDES AT ONCE







#### MAKE SURE THE RODS ARE AT ABOUT 1/8" FROM THE METAL BEAM AND THEN TIGHTEN THE RODS



### **5** USING A LONG EXTENSION, REMOVE BOLTS







6 MAKE THE HOLES IN THE PLASTIC SPLASH GUARD USING THE INCLUDED TEMPLATE



\*WE HAD PREVIOUSLY MADE THE HOLES IN OURS DURING THE DEVELOPMENT STAGES

#### ALIGN THE EDGES OF THE DIAGRAM ON THE SPLASH GUARD



WITH THE TEMPLATES INPLACE, MARK THE CENTER OF THE HOLE. \*THE 2" HOLES NEED TO BE OPENED RIGHT TO THE EDGE USING A KNIFE









#### **RE INSTALL THE SECOND ONE**





#### THREAD NUT ONTO THE END OF THE SUPPORT ROD



#### THE NUT SHOULD BE ABOUT 7/8" FROM THE END



#### **10** WITH A FRIEND LIFT THE BUMPER GUARD INTO PLACE



#### 11 THREAD THE NUT ONTO THE ROD TO SNUG EVERYTHING UP BUT DONT FULLY TIGHTEN YET





MAKE SURE ALL THE GAPS ARE EQUAL THEN TIGHTEN THE NUTS ON THE SUPPORT RODS.



#### **INSTALLATION COMPLETE!**







Double check your work. Reinstall the wheels and be sure to tighten the nuts with a torque wrench.

Products warnings: https://lpaventure.com/pages/products-warnings

Limited product warranty: https://lpaventure.com/pages/limited-product-warranty

\_ \_ \_ \_ \_



You have completed the installation. Thank you for your interest in our products.

For all requests, information or assistance: Contact our team by phone at 1 (866) 562-1316

We are available Monday to Friday Between 8AM and 5PM (EST).

> Or by email at : SALES@LPAVENTURE.COM WWW.LPAVENTURE.COM

# NOW, ENJOY THE RIDE!