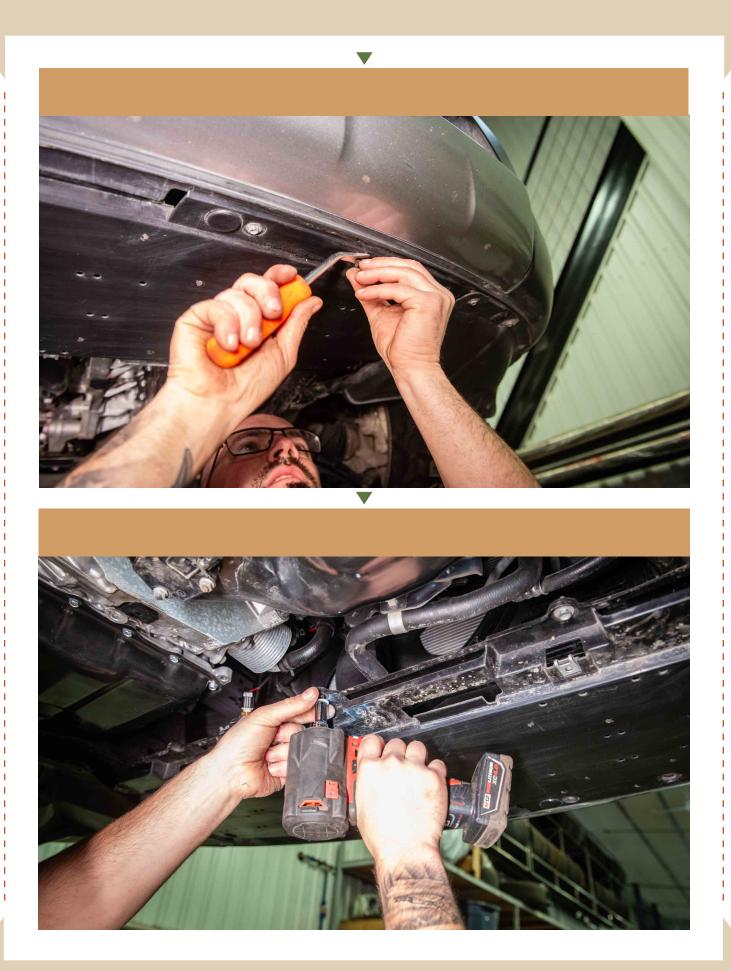

SPÉCIALIS

# -INSTALLATION-INSTRUCTIONS

LP AVENTURE BUMPER GUARD

MAZDA CX-50 2023+

# CONGRATULATIONS FOR YOUR NEW LP AVENTURE BUMPER GUARD!

If you have any questions or need assistance during the installation please contact our team. You can find the information on the last page.





## BARE BUMPER GUARD SHIPS WITH FRONT PLATE UNINSTALLED



#### IN THE BAG

#### **NECESSARY TOOLS**

- -1/2" ratchet or Impact
- -3/8" ratchet or Impact
- 17mm 1/2" drive socket
- -1/2" drive 12" extension
- -14mm socket
- -14mm wrench
- -10mm socket
- -8mm socket
- -Push pin removal tool
- -Drill
- -1" hole saw
- -2" hole saw
- -Utility knife













#### REMOVE BOLT. YOU CAN DO BOTH SIDES AT ONCE







#### MAKE SURE THE RODS ARE AT ABOUT 1/8" FROM THE METAL BEAM AND THEN TIGHTEN THE RODS



### **5** USING A LONG EXTENSION, REMOVE BOLTS







6 MAKE THE HOLES IN THE PLASTIC SPLASH GUARD USING THE INCLUDED TEMPLATE



\*WE HAD PREVIOUSLY MADE THE HOLES IN OURS DURING THE DEVELOPMENT STAGES

#### ALIGN THE EDGES OF THE DIAGRAM ON THE SPLASH GUARD



WITH THE TEMPLATES INPLACE, MARK THE CENTER OF THE HOLE. \*THE 2" HOLES NEED TO BE OPENED RIGHT TO THE EDGE USING A KNIFE









#### **RE INSTALL THE SECOND ONE**





#### THREAD NUT ONTO THE END OF THE SUPPORT ROD



#### THE NUT SHOULD BE ABOUT 7/8" FROM THE END



#### **10** WITH A FRIEND LIFT THE BUMPER GUARD INTO PLACE



#### 11 THREAD THE NUT ONTO THE ROD TO SNUG EVERY