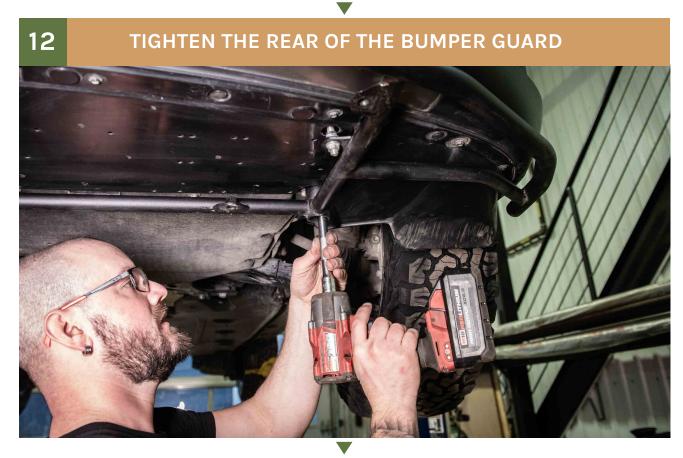

#### 11 THREAD THE NUT ONTO THE ROD TO SNUG EVERYTHING UP BUT DONT FULLY TIGHTEN YET

MAKE SURE ALL THE GAPS ARE EQUAL THEN TIGHTEN THE NUTS ON THE SUPPORT RODS.