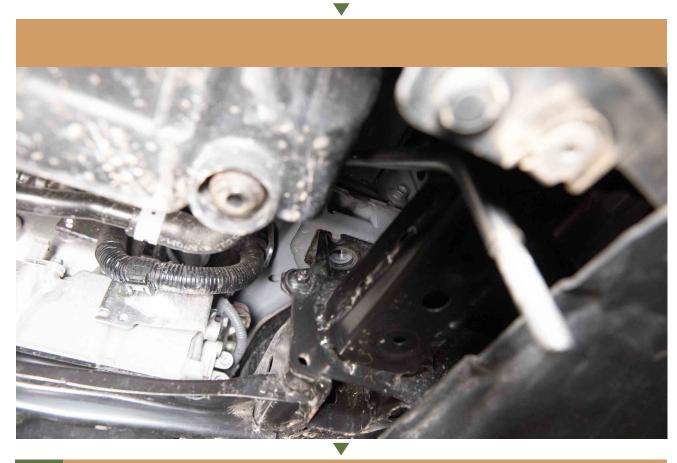

TURE BUMPER GUARD

MAZDA CX-50 2023+

# CONGRATULATIONS FOR YOUR NEW LP AVENTURE BUMPER GUARD!

If you have any questions or need assistance during the installation please contact our team. You can find the information on the last page.





## BARE BUMPER GUARD SHIPS WITH FRONT PLATE UNINSTALLED



#### IN THE BAG

#### **NECESSARY TOOLS**

- -1/2" ratchet or Impact
- -3/8" ratchet or Impact
- 17mm 1/2" drive socket
- -1/2" drive 12" extension
- -14mm socket
- -14mm wrench
- -10mm socket
- -8mm socket
- -Push pin removal tool
- -Drill
- -1" hole saw
- -2" hole saw
- -Utility knife













#### REMOVE BOLT. YOU CAN DO BOTH SIDES AT ONCE







#### MAKE SURE THE RODS ARE AT ABOUT 1/8" FROM THE METAL BEAM AND THEN TIGHTEN THE RODS



### **5** USING A LONG EXTENSION, REMOVE BOLTS







6 MAKE THE HOLES IN THE PLASTIC SPLASH GUARD USING THE INCLUDED TEMPLATE



\*WE HAD PREVIOUSLY MADE THE HOLES IN OURS DURING THE DEVELOPMENT STAGES

#### ALIGN THE EDGES OF THE DIAGRAM ON THE SPLASH GUARD



WITH THE TEMPLATES INPLACE, MARK THE CENTER OF THE HOLE. \*THE 2" HOLES NEED TO BE OPENED RIGHT TO THE EDGE USING A KNIFE









#### **RE INSTALL THE SECOND ONE**





#### THREAD NUT ONTO THE END OF THE SUPPORT ROD



#### THE NUT SHOULD BE ABOUT 7/8" FROM THE END



#### **10** WITH A FRIEND LIFT THE BUMPER GUARD INTO PLACE



#### 11 THREAD THE NUT ONTO THE ROD TO SNUG EVERYTHING UP BUT DONT FULLY TIGHTEN YET





MAKE SURE ALL THE GAPS ARE EQUAL THEN TIGHTEN THE NUTS ON THE SUPPORT RODS.



#### **INSTALLATION COMPLETE!**







Double check your work. Reinstall the wheels an