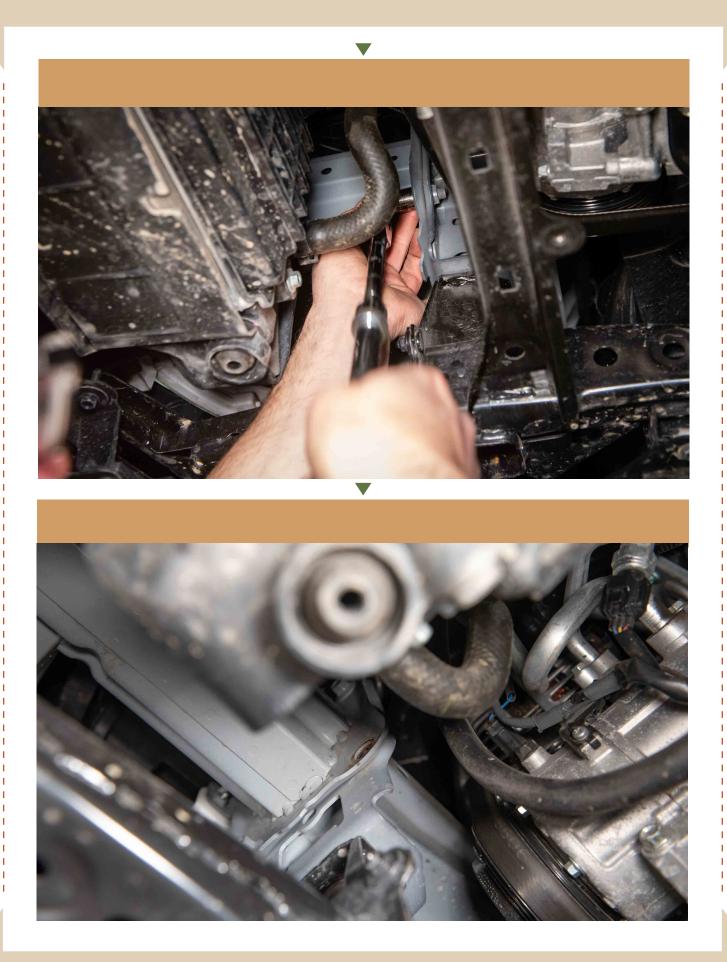

### **5** USING A LONG EXTENSION, REMOVE BOLTS

6 MAKE THE HOLES IN THE PLASTIC SPLASH GUARD USING THE INCLUDED TEMPLATE

\*WE HAD PREVIOUSLY MADE THE HOLES IN OURS DURING THE DEVELOPMENT STAGES