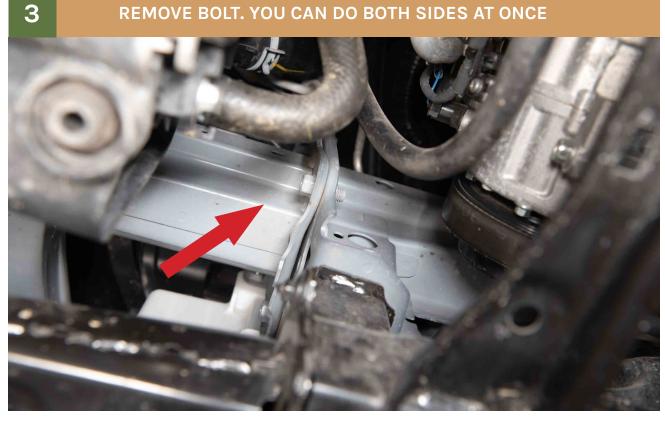

SPÉCIALIS

# -INSTALLATION-INSTRUCTIONS

LP AVENTURE BUMPER GUARD

MAZDA CX-50 2023+

# CONGRATULATIONS FOR YOUR NEW LP AVENTURE BUMPER GUARD!

If you have any questions or need assistance during the installation please contact our team. You can find the information on the last page.





## BARE BUMPER GUARD SHIPS WITH FRONT PLATE UNINSTALLED



#### IN THE BAG

#### **NECESSARY TOOLS**

- -1/2" ratchet or Impact
- -3/8" ratchet or Impact
- 17mm 1/2" drive socket
- -1/2" drive 12" extension
- -14mm socket
- -14mm wrench
- -10mm socket
- -8mm socket
- -Push pin removal tool
- -Drill
- -1" hole saw
- -2" hole saw
- -Utility knife













#### REMOVE BOLT. YOU CAN DO BOTH SIDES AT ONCE







#### MAKE SURE THE RODS ARE AT ABOUT 1/8" FROM THE METAL BEAM AND THEN TIGHTEN THE RODS



### **5** USING A LONG EXTENSION, REMOVE BOLTS







6 MAKE THE HOLES IN THE PLASTIC SPLASH GUARD USING THE INCLUDED TEMPLATE



\*WE HAD PREVIOUSLY MADE THE HOLES IN OURS DURING THE DEVELOPMENT STAGES

#### ALIGN THE EDGES OF THE DIAGRAM ON THE SPLASH GUARD



WITH THE TEMPLATES INPLACE, MARK THE CENTER OF THE HOLE. \*THE 2" HOLES NEED TO BE OPENED RIGHT TO THE EDGE USING A KNIFE









#### **RE INSTALL THE SECOND ONE**





#### THREAD NUT ONTO THE END OF THE SUPPORT ROD



#### THE NUT SHOULD BE ABOUT 7/8" FROM THE END



#### **10** WITH A FRIEND LIFT THE BUMPER GUARD INTO PLACE



#### 11 THREAD THE NUT ONTO THE ROD TO SNUG EVERYTHING UP BUT DONT FULLY TIGHTEN YET





MAKE SURE ALL TH