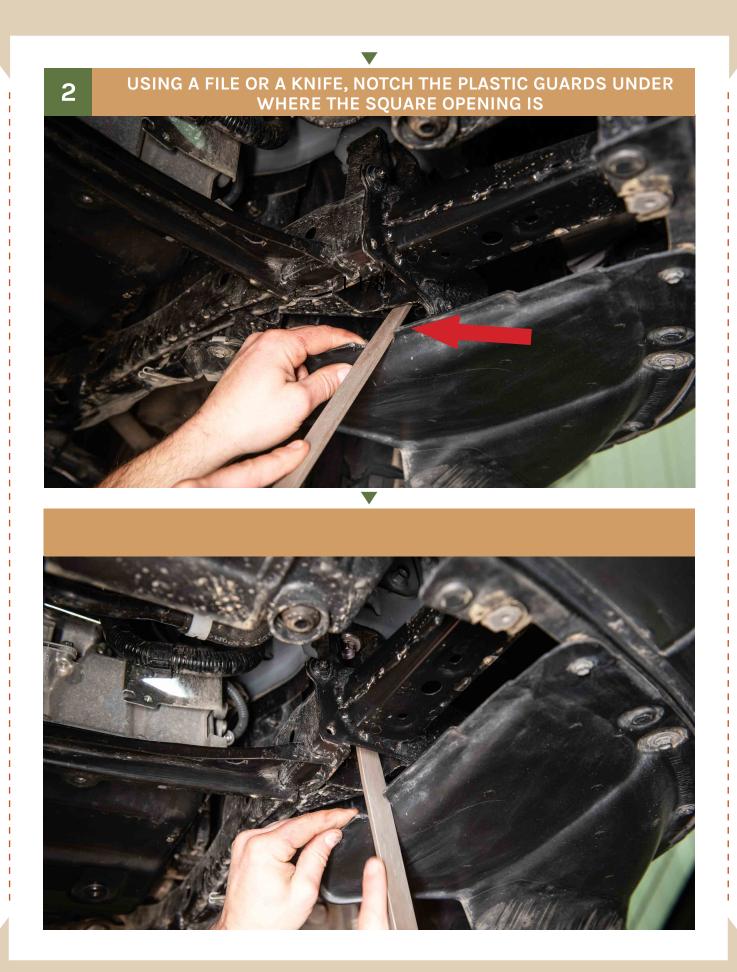

#### ALIGN THE EDGES OF THE DIAGRAM ON THE SPLASH GUARD

WITH THE TEMPLATES INPLACE, MARK THE CENTER OF THE HOLE. \*THE 2" HOLES NEED TO BE OPENED RIGHT TO THE EDGE USING A KNIFE