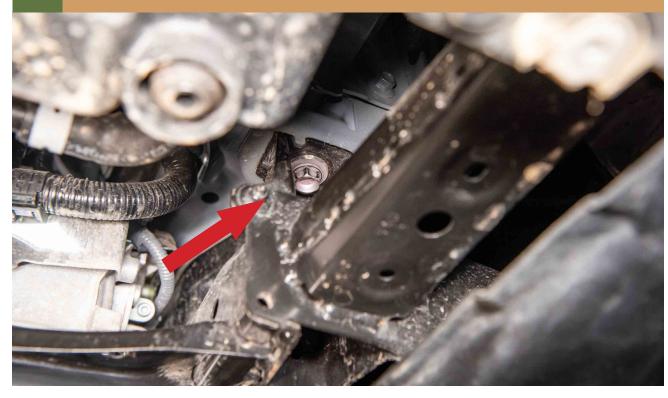

AVENTURE BUMPER GUARD

MAZDA CX-50 2023+

# CONGRATULATIONS FOR YOUR NEW LP AVENTURE BUMPER GUARD!

If you have any questions or need assistance during the installation please contact our team. You can find the information on the last page.





## BARE BUMPER GUARD SHIPS WITH FRONT PLATE UNINSTALLED



#### IN THE BAG

#### **NECESSARY TOOLS**

- -1/2" ratchet or Impact
- -3/8" ratchet or Impact
- 17mm 1/2" drive socket
- -1/2" drive 12" extension
- -14mm socket
- -14mm wrench
- -10mm socket
- -8mm socket
- -Push pin removal tool
- -Drill
- -1" hole saw
- -2" hole saw
- -Utility knife













#### REMOVE BOLT. YOU CAN DO BOTH SIDES AT ONCE







#### MAKE SURE THE RODS ARE AT ABOUT 1/8" FROM THE METAL BEAM AND THEN TIGHTEN THE RODS



### **5** USING A LONG EXTENSION, REMOVE BOLTS







6 MAKE THE HOLES IN THE PLASTIC SPLASH GUARD USING THE INCLUDED TEMPLATE



\*WE HAD PREVIOUSLY MADE THE HOLES IN OURS DURING THE DEVELOPMENT STAGES

#### ALIGN THE EDGES OF THE DIAGRAM ON THE SPLASH GUARD



WITH THE TEMPLATES INPLACE, MARK THE CENTER OF THE HOLE. \*THE 2" HOLES NEED TO BE OPENED RIGHT TO THE EDGE USING A KNIFE









#### **RE INSTALL THE SECOND ONE**





#### THREAD NUT ONTO THE END OF THE SUPPORT ROD



#### THE NUT SHOULD BE ABOUT 7/8" FROM THE END



#### **10** WITH A FRIEND LIFT THE BUMPER GUARD INTO PLACE



#### 11 THREAD THE NUT ONTO THE ROD TO SNUG EVERYTHING UP BUT DONT FULLY TIGHTEN YET





MAKE SURE ALL THE GAPS ARE EQUAL THEN TIGHTEN THE NUTS ON THE SUPPORT RODS.



#### **INSTALLATION COMPLETE!**







Double check your work. Reinstall the wheel