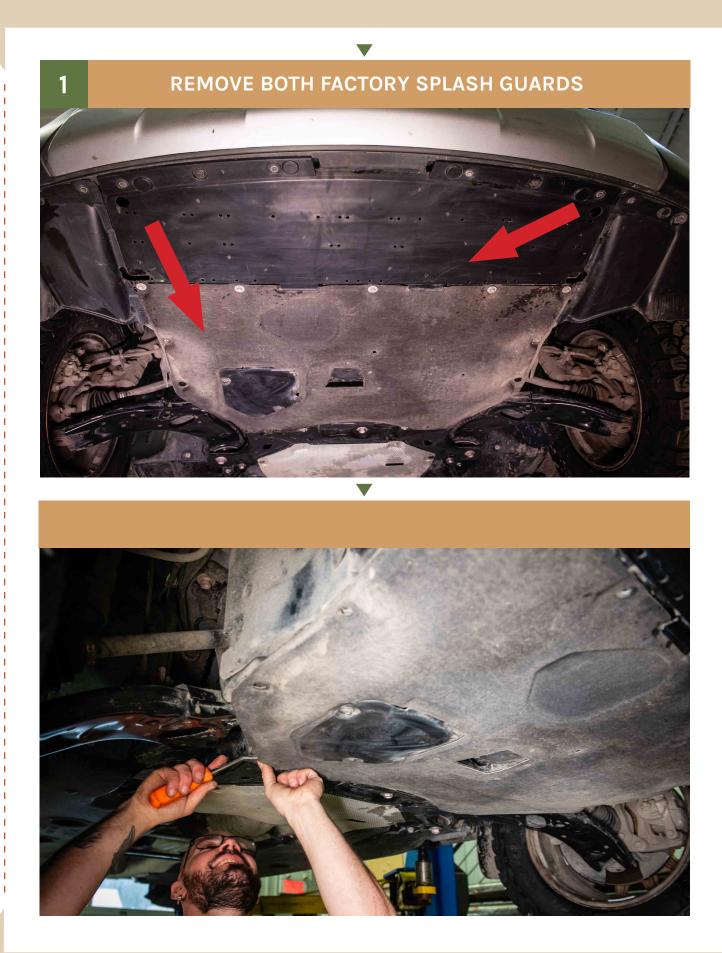

SPÉCIALIS

# -INSTALLATION-INSTRUCTIONS

LP AVENTURE BUMPER GUARD

MAZDA CX-50 2023+

# CONGRATULATIONS FOR YOUR NEW LP AVENTURE BUMPER GUARD!

If you have any questions or need assistance during the installation please contact our team. You can find the information on the last page.





## BARE BUMPER GUARD SHIPS WITH FRONT PLATE UNINSTALLED



#### IN THE BAG

#### **NECESSARY TOOLS**

- -1/2" ratchet or Impact
- -3/8" ratchet or Impact
- 17mm 1/2" drive socket
- -1/2" drive 12" extension
- -14mm socket
- -14mm wrench
- -10mm socket
- -8mm socket
- -Push pin removal tool
- -Drill
- -1" hole saw
- -2" hole saw
- -Utility knife













#### REMOVE BOLT. YOU CAN DO BOTH SIDES AT ONCE







#### MAKE SURE THE RODS ARE AT ABOUT 1/8" FROM THE METAL BEAM AND THEN TIGHTEN THE RODS



### **5** USING A LONG EXTENSION, REMOVE BOLTS







6 MAKE THE HOLES IN THE PLASTIC SPLASH GUARD USING THE INCLUDED TEMPLATE



\*WE HAD PREVIOUSLY MADE THE HOLES IN OURS DURING THE DEVELOPMENT STAGES

#### ALIGN THE EDGES OF THE DIAGRAM ON THE SPLASH GUARD



WITH THE TEMPLATES INPLACE, MARK THE CENTER OF THE HOLE. \*THE 2" HOLES NEED TO BE OPENED RIGHT TO THE EDGE USING A KNIFE









#### **RE INSTALL THE SECOND ONE**





#### THREAD NUT ONTO THE END OF THE SUPPORT ROD



#### THE NUT SHOULD BE ABOUT 7/8" FROM THE END



#### **10** WITH A FRIEND LIFT THE BUMPER GUARD INTO PLACE



#### 11 THREAD THE NUT ONTO THE ROD TO SNUG E