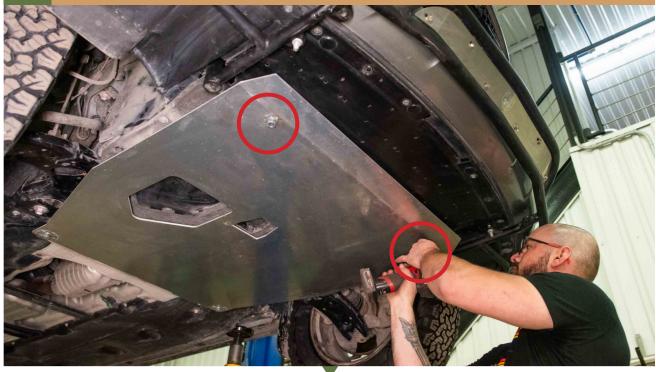

#### \*\*YOU HAVE TO HAVE AN LP AVENTURE BUMPER GUARD INTALLED PRIOR TO INSTALLING THE FULL ARMOR\*\*

IF YOU HAVE AN LP AVENTURE MAIN SKID PLATE ALREADY INSTALLED REMOVE THE FRONT TWO BOLTS. IF NOT THEN SKID TO STEP #2

1

2

RAISE THE FULL ARMOR PLATE INTO PLACE AND THREAD IN THE FRONT BOLTS \*IF YOU HAVE THE OPTIONAL RALLY WASHERS, NOW IS THE TIME TO INSTALL