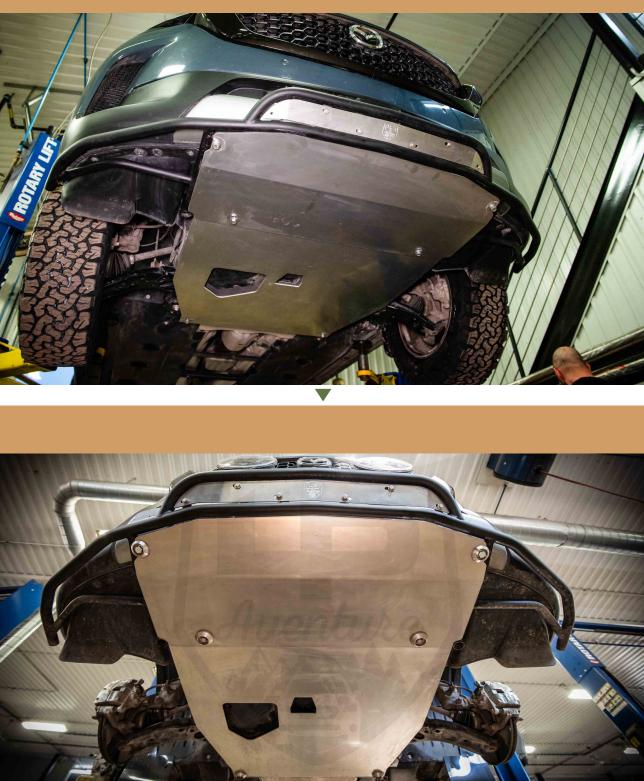

## **INSTALLATION COMPLETE!**

\*\*Tighten all the bolts to the manufacturer's specifications with a Torque Wrench\*\*

> Double check your work. and be sure to tighten the nuts with a torque wrench.

Products warnings: https://lpaventure.com/pages/products-warnings