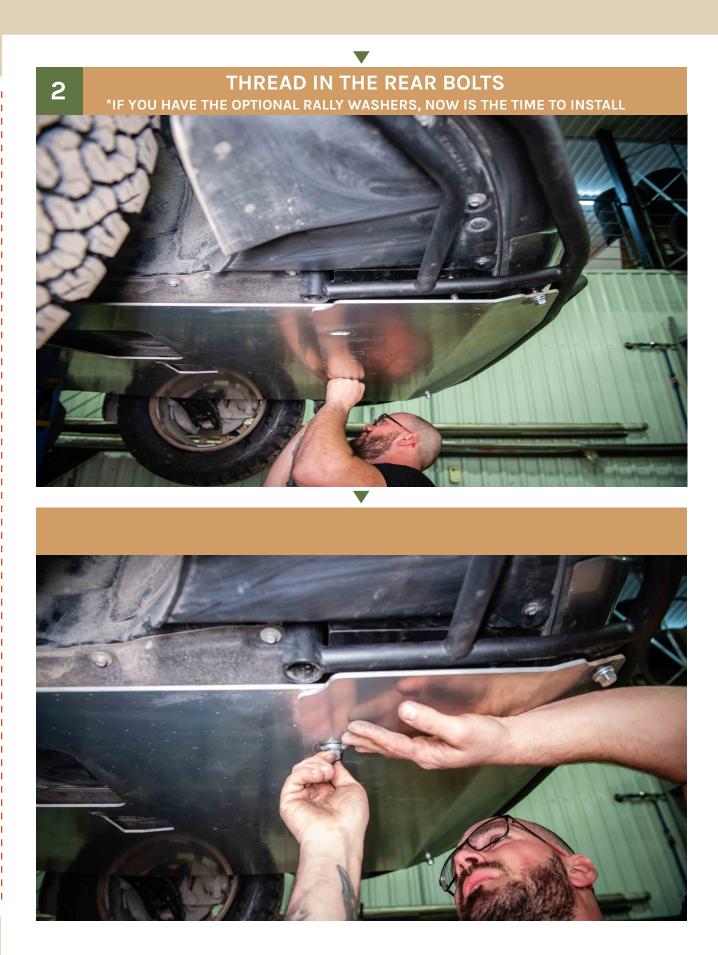

1

2

RAISE THE FULL ARMOR PLATE INTO PLACE AND THREAD IN THE FRONT BOLTS \*IF YOU HAVE THE OPTIONAL RALLY WASHERS, NOW IS THE TIME TO INSTALL