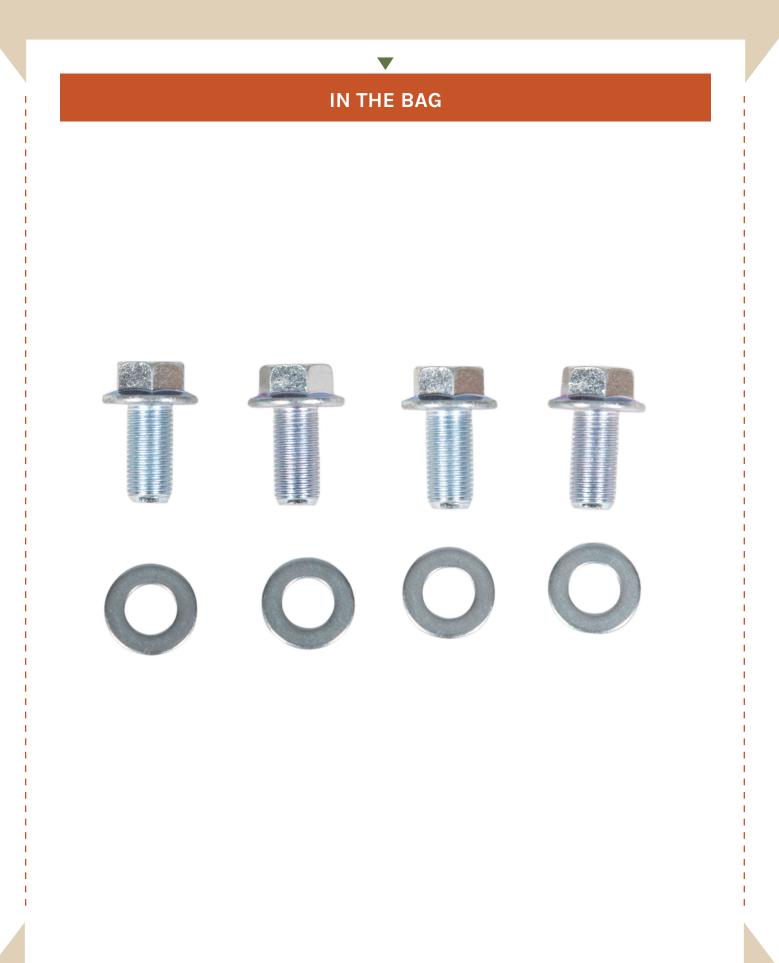

SPÉCIALIS

# -INSTALLATION-INSTRUCTIONS

► LP AVENTURE FULL ARMOR OPTION ◄

MAZDA CX-50 2023+

# CONGRATULATIONS FOR YOUR NEW LP AVENTURE FULL ARMOR!

If you have any questions or need assistance during the installation please contact our team. You can find the information on the last page.





## NECESSARY TOOLS

- We recommend the use of a lift

-Ratchet

- 17mm Socket

#### \*\*YOU HAVE TO HAVE AN LP AVENTURE BUMPER GUARD INTALLED PRIOR TO INSTALLING THE FULL ARMOR\*\*

IF YOU HAVE AN LP AVENTURE MAIN SKID PLATE ALREADY INSTALLED REMOVE THE FRONT TWO BOLTS. IF NOT THEN SKID TO STEP #2

1

2



RAISE THE FULL ARMOR PLATE INTO PLACE AND THREAD IN THE FRONT BOLTS \*IF YOU HAVE THE OPTIONAL RALLY WASHERS, NOW IS THE TIME TO INSTALL









#### **TIGHTEN EVEYTHING UP**



## **INSTALLATION COMPLETE!**





\*\*Tighten all the bolts to the manufacturer's specifications with a Torque Wrench\*\*

> Double check your work. and be sure to tighten the nuts with a torque wrench.

Products warnings: https://lpaventure.com/pages/products-warnings

Limited product warranty: https://lpave