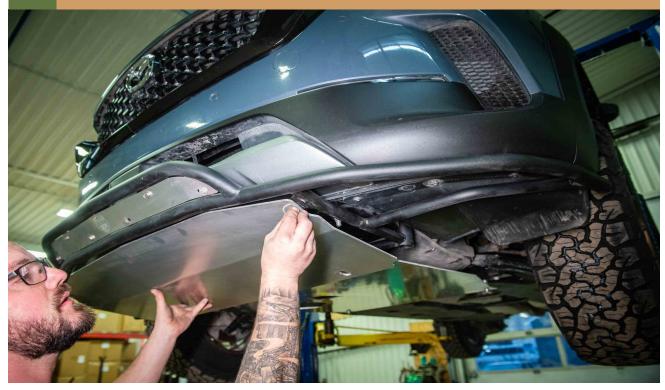

1

2

RAISE THE FULL ARMOR PLATE INTO PLACE AND THREAD IN THE FRONT BOLTS \*IF YOU HAVE THE OPTIONAL RALLY WASHERS, NOW IS THE TIME TO INSTALL

#### **TIGHTEN EVEYTHING UP**