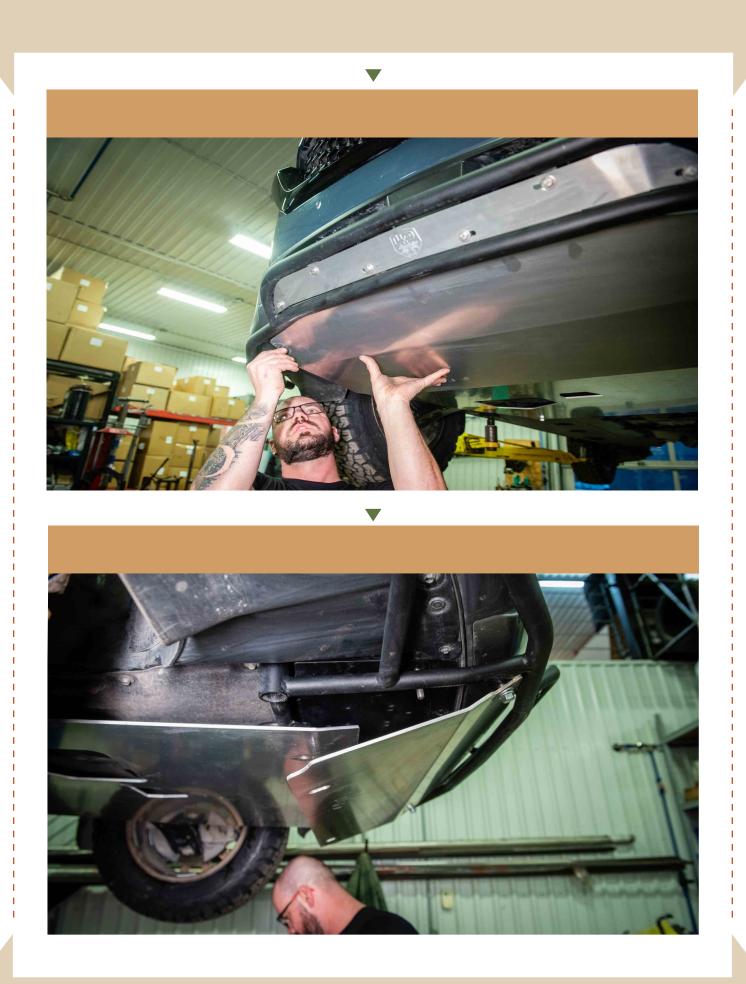

#### \*\*YOU HAVE TO HAVE AN LP AVENTURE BUMPER GUARD INTALLED PRIOR TO INSTALLING THE FULL ARMOR\*\*

IF YOU HAVE AN LP AVENTURE MAIN SKID PLATE ALREADY INSTALLED REMOVE THE FRONT TWO BOLTS. IF NOT THEN SKID TO STEP #2

1

2

RAISE THE FULL ARMOR PLATE INTO PLACE AND THREAD IN THE FRONT BOLTS \*IF YOU HAVE THE OPTIONAL RALLY WASHERS, NOW IS THE TIME TO INSTALL