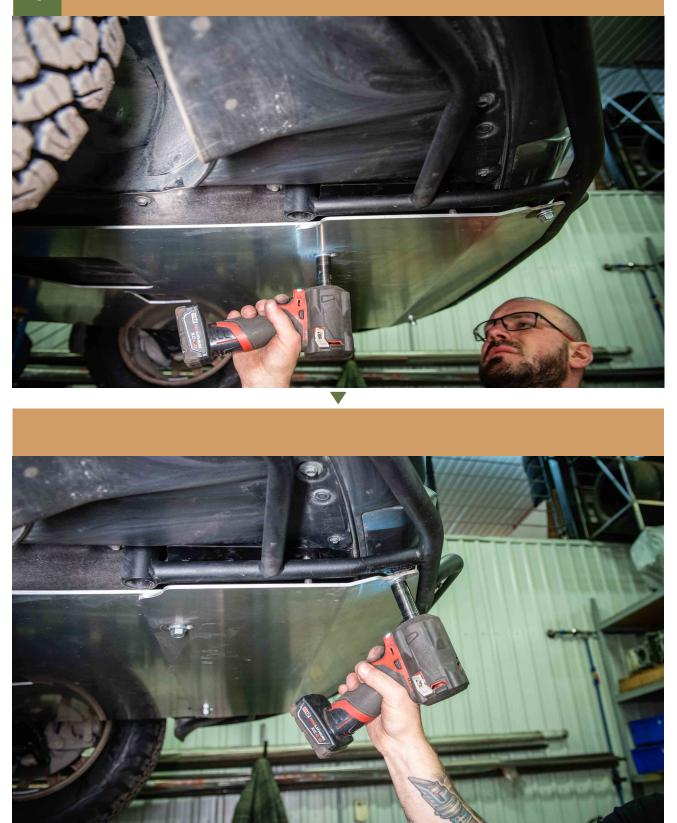

SPÉCIALIS

# -INSTALLATION-INSTRUCTIONS

► LP AVENTURE FULL ARMOR OPTION ◄

MAZDA CX-50 2023+

# CONGRATULATIONS FOR YOUR NEW LP AVENTURE FULL ARMOR!

If you have any questions or need assistance during the installation please contact our team. You can find the information on the last page.





## NECESSARY TOOLS

- We recommend the use of a lift

-Ratchet

- 17mm Socket

#### \*\*YOU HAVE TO HAVE AN LP AVENTURE BUMPER GUARD INTALLED PRIOR TO INSTALLING THE FULL ARMOR\*\*

IF YOU HAVE AN LP AVENTURE MAIN SKID PLATE ALREADY INSTALLED REMOVE THE FRONT TWO BOLTS. IF NOT THEN SKID TO STEP #2

1

2



RAISE THE FULL ARMOR PLATE INTO PLACE AND THREAD IN THE FRONT BOLTS \*IF YOU HAVE THE OPTIONAL RALLY WASHERS, NOW IS THE TIME TO INSTALL









#### **TIGHTEN EVEYTHING UP**



## **INSTALLATION COMPLETE!**





\*\*Tighten all the bolts to the manufacturer's specifications with a Torque Wrench\*\*

> Double check your work. and be sure to tighten the nuts with a torque wrench.

Products warnings: https://lpaventure.com/pages/products-warnings

Limited product warranty: https://lpaventure.com/pages/limited-product-warranty

\_ \_ \_ \_ \_



You have completed the installation. Thank you for your interest in our products.

For all requests, information or assistance: Contact our team by phone at 1 (866) 562-1316

We are available Monday to Friday Between 8AM and 5PM (EST).

> Or by email at : SALES@LPAVENTURE.COM WWW.LPAVENTURE.COM

# NOW, ENJOY THE RIDE!