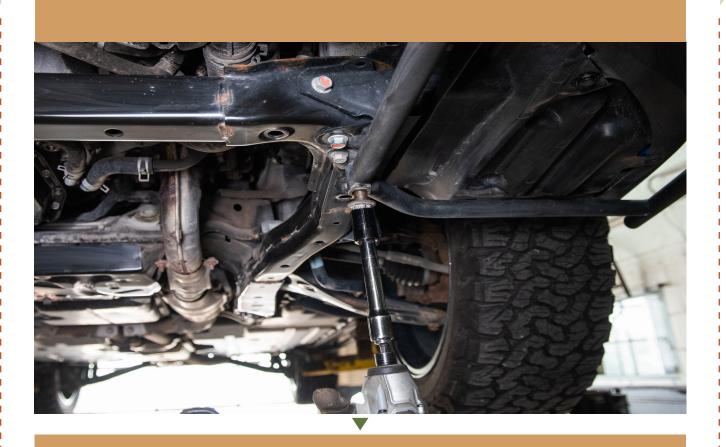

### 5 RAISE THE SKIDPLATE INTO PLACE

SECURE THE REAR OF THE SKIDPLATE USING THE INCLUDED BOLTS WITH THE FACTORY NUT

\*IF YOU HAVE OUR OPTIONAL RALLY WASHERS NOW IS THE TIME TO INSTALL