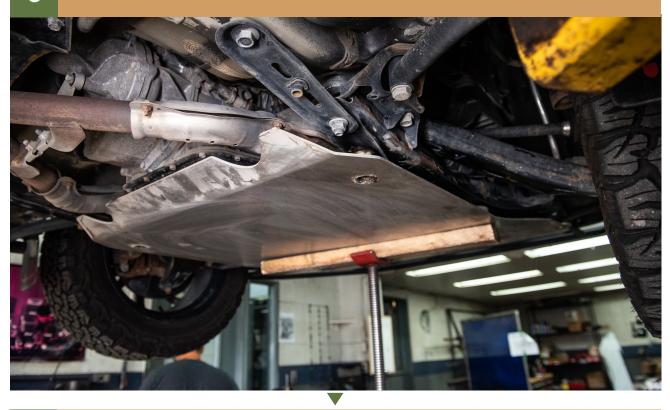

### 5 RAISE THE SKIDPLATE INTO PLACE

SECURE THE REAR OF THE SKIDPLATE USING THE INCLUDED BOLTS WITH THE FACTORY NUT

\*IF YOU HAVE OUR OPTIONAL RALLY WASHERS NOW IS THE TIME TO INSTALL