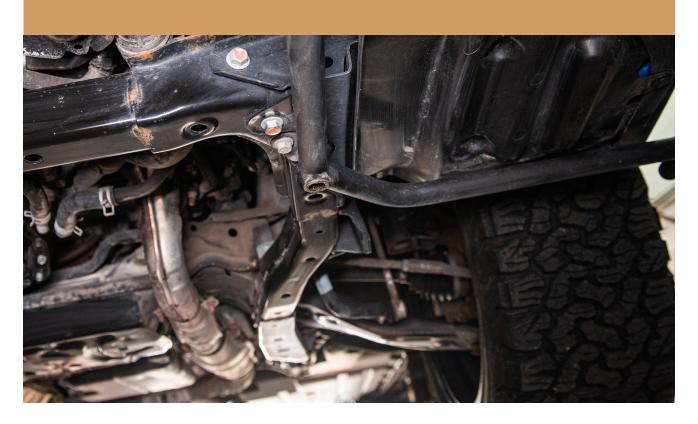

### 5 RAISE THE SKIDPLATE INTO PLACE

SECURE THE REAR OF THE SKIDPLATE USING THE INCLUDED BOLTS WITH THE FACTORY NUT

\*IF YOU HAVE OUR OPTIONAL RALLY WASHERS NOW IS THE TIME TO INSTALL

# 7 IF YOU DO NOT HAVE OUR BUMPER GUARD THEN INSTALL THE INCLUDED SPACERS

SECURE THE FRONT OF THE SKIDPLATE USING THE INCLUDED BOLTS

\*IF YOU HAVE OUR OPTIONAL RALLY WASHERS NOW IS THE TIME TO INSTALL