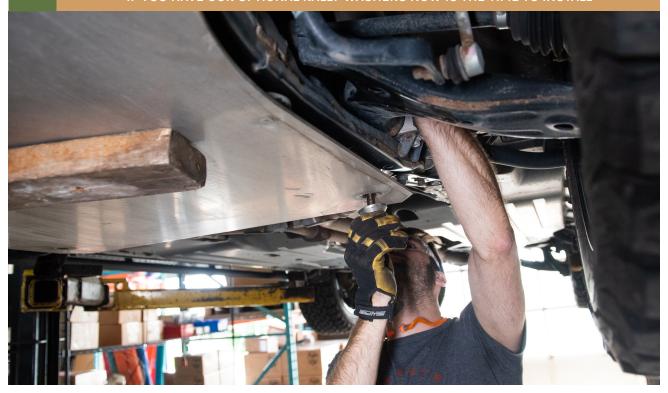

# 7 IF YOU DO NOT HAVE OUR BUMPER GUARD THEN INSTALL THE INCLUDED SPACERS

SECURE THE FRONT OF THE SKIDPLATE USING THE INCLUDED BOLTS

\*IF YOU HAVE OUR OPTIONAL RALLY WASHERS NOW IS THE TIME TO INSTALL