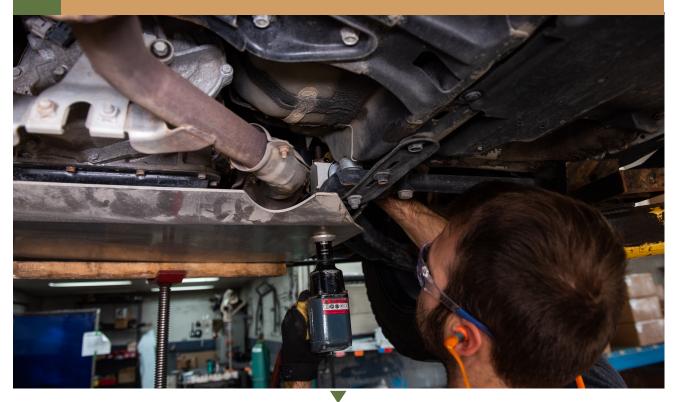

# 7 IF YOU DO NOT HAVE OUR BUMPER GUARD THEN INSTALL THE INCLUDED SPACERS

SECURE THE FRONT OF THE SKIDPLATE USING THE INCLUDED BOLTS

\*IF YOU HAVE OUR OPTIONAL RALLY WASHERS NOW IS THE TIME TO INSTALL

### 9 DOUBLE CHECK THAT ALL HARDWARE IS TIGHT