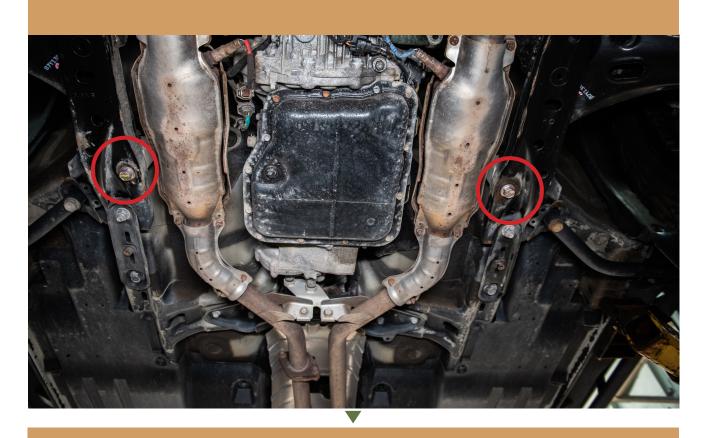

SUBARU OUTBACK 2015-2019

# CONGRATULATIONS FOR YOUR NEW LP AVENTURE SKID PLATE!

If you have any questions or need assistance during the installation please contact our team. You can find the infomation on the last page.



IN THE BOX

### **IN THE BAGS**



### **NECESSARY TOOLS**

- We recommend the use of a lift
- Transmission jack (or regular jack if not on a lift)
- Ratchet
- 19mm Wrench
- 17mm Socket
- 18mm Socket
- 19mm Socket
- Trim removal tool

## 1 IF YOU DO NOT HAVE OUR BUMPER GUARD THEN REMOVE FACTORY PLASTIC UNDERTRAY



# 2 REMOVE BOLTS











### **USE A WRENCH ON THE NUT ON TOP OF THE BOLT**







3 USE A JACK TO HELP SUPPORT THE SKID PLATE DURING INSTALLATION





### 5 RAISE THE SKIDPLATE INTO PLACE



SECURE THE REAR OF THE SKIDPLATE USING THE INCLUDED BOLTS WITH THE FACTORY NUT

\*IF YOU HAVE OUR OPTIONAL RALLY WASHERS NOW IS THE TIME TO INSTALL



# 7 IF YOU DO NOT HAVE OUR BUMPER GUARD THEN INSTALL THE INCLUDED SPACERS



SECURE THE FRONT OF THE SKIDPLATE USING THE INCLUDED BOLTS

\*IF YOU HAVE OUR OPTIONAL RALLY WASHERS NOW IS THE TIME TO INSTALL



### 9 DOUBLE CHECK THAT ALL HARDWARE IS TIGHT



### **INSTALLATION COMPLETE!**



### **NOTES:**

\*\*Tighten all the bolts to the manufacturer's specifications with a Torque Wrench\*\*

Double check your work.

and be sure to tighten
the nuts with a torque wrench.

Prod