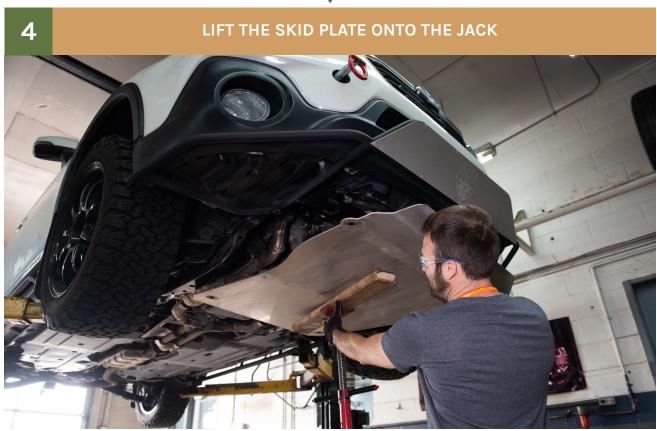

### 5 RAISE THE SKIDPLATE INTO PLACE

SECURE THE REAR OF THE SKIDPLATE USING THE INCLUDED BOLTS WITH THE FACTORY NUT

\*IF YOU HAVE OUR OPTIONAL RALLY WASHERS NOW IS THE TIME TO INSTALL