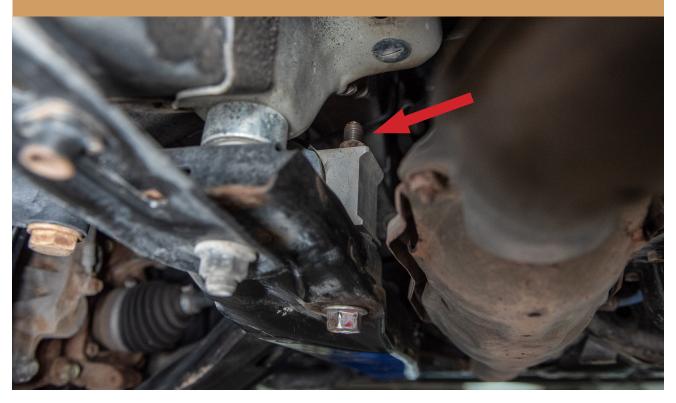

# 2 REMOVE BOLTS

### **USE A WRENCH ON THE NUT ON TOP OF THE BOLT**

3 USE A JACK TO HELP SUPPORT THE SKID PLATE DURING INSTALLATION