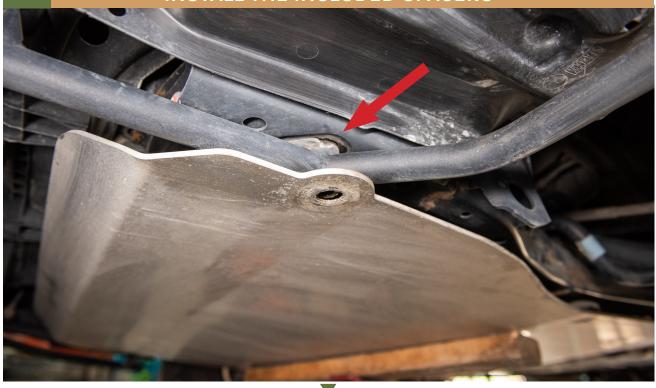

# 2 REMOVE BOLTS

### **USE A WRENCH ON THE NUT ON TOP OF THE BOLT**

3 USE A JACK TO HELP SUPPORT THE SKID PLATE DURING INSTALLATION