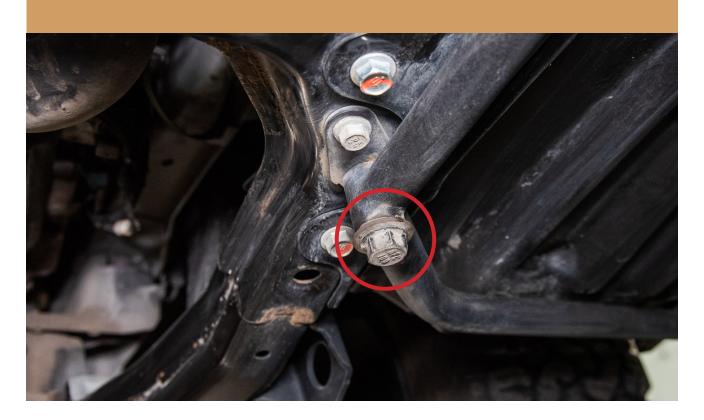

# 2 REMOVE BOLTS

### **USE A WRENCH ON THE NUT ON TOP OF THE BOLT**

3 USE A JACK TO HELP SUPPORT THE SKID PLATE DURING INSTALLATION