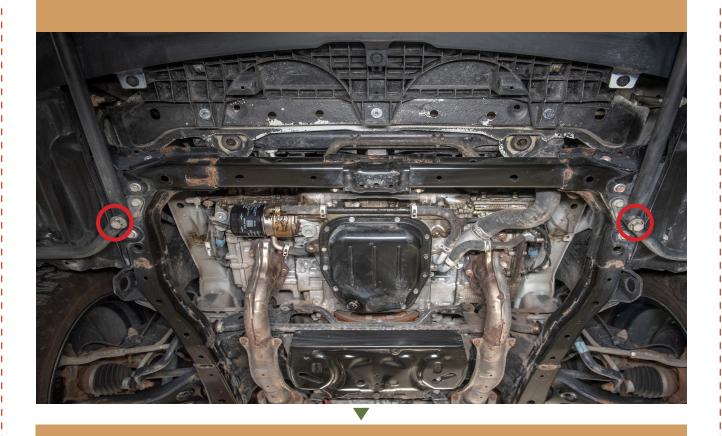

SUBARU OUTBACK 2015-2019

# CONGRATULATIONS FOR YOUR NEW LP AVENTURE SKID PLATE!

If you have any questions or need assistance during the installation please contact our team. You can find the infomation on the last page.



IN THE BOX

### **IN THE BAGS**



### **NECESSARY TOOLS**

- We recommend the use of a lift
- Transmission jack (or regular jack if not on a lift)
- Ratchet
- 19mm Wrench
- 17mm Socket
- 18mm Socket
- 19mm Socket
- Trim removal tool

## 1 IF YOU DO NOT HAVE OUR BUMPER GUARD THEN REMOVE FACTORY PLASTIC UNDERTRAY



# 2 REMOVE BOLTS











### **USE A WRENCH ON THE NUT ON TOP OF THE BOLT**







3 USE A JACK TO HELP SUPPORT THE SKID PLATE DURING INSTALLATION





### 5 RAISE THE SKIDPLATE INTO PLACE



SECURE THE REAR OF THE SKIDPLATE USING THE INCLUDED BOLTS WITH THE FACTORY NUT

\*IF YOU HAVE OUR OPTIONAL RALLY WASHERS NOW IS THE TIME TO INSTALL



# 7 IF YOU DO NOT HAVE OUR BUMPER GUARD THEN INSTALL THE INCLUDED SPACERS



SECURE THE FRONT OF THE SKIDPLATE USING THE INCLUDED BOLTS

\*IF YOU HAVE OUR OPTIONAL RALLY WASHERS NOW IS THE TIME TO INSTALL



### 9 DOUBLE CHECK THAT ALL HARDWARE IS TIGHT



### **INSTALLATION COMPLETE!**



### **NOTES:**

\*\*Tighten all the bolts to the manufacturer's specifications with a Torque Wrench\*\*

Double check your work.

and be sure to tighten
the nuts with a torque wrenc