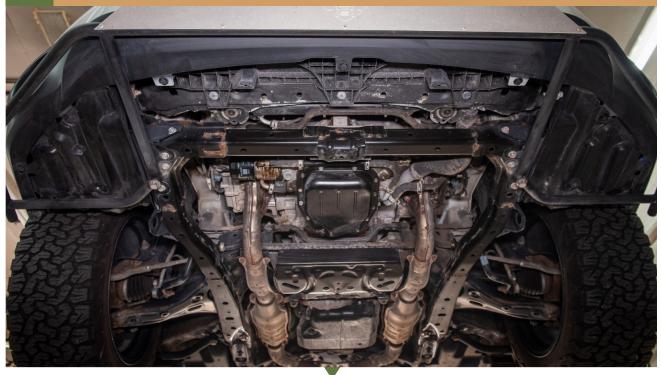

SUBARU OUTBACK 2015-2019

# CONGRATULATIONS FOR YOUR NEW LP AVENTURE SKID PLATE!

If you have any questions or need assistance during the installation please contact our team. You can find the infomation on the last page.



IN THE BOX

### **IN THE BAGS**



### **NECESSARY TOOLS**

- We recommend the use of a lift
- Transmission jack (or regular jack if not on a lift)
- Ratchet
- 19mm Wrench
- 17mm Socket
- 18mm Socket
- 19mm Socket
- Trim removal tool

## 1 IF YOU DO NOT HAVE OUR BUMPER GUARD THEN REMOVE FACTORY PLASTIC UNDERTRAY



# 2 REMOVE BOLTS











### **USE A WRENCH ON THE NUT ON TOP OF THE BOLT**







3 USE A JACK TO HELP SUPPORT THE SKID PLATE DURING INSTALLATION





### 5 RAISE THE SKIDPLATE INTO PLACE



SECURE THE REAR OF THE SKIDPLATE USING THE INCLUDED BOLTS WITH THE FACTORY NUT

\*IF YOU HAVE OUR OPTIONAL RALLY WASHERS NOW IS THE TIME TO INSTALL



# 7 IF YOU DO NOT HAVE OUR BUMPER GUARD THEN INSTALL THE INCLUDED SPACERS



SECURE THE FRONT OF THE SKIDPLATE USING THE INCLUDED BOLTS

\*IF YOU HAVE OUR OPTIONAL RALLY WASHERS NOW IS THE TIME TO INSTALL



### 9 DOUBLE CHECK THAT ALL HARDWARE IS TIGHT



### **INSTALLATION COMPLETE!**



### **NOTES:**

\*\*Tighten all the bolts to the manufacturer's specifications with a Torque Wrench\*\*

Double check your work.

and be sure to tighten
the nuts