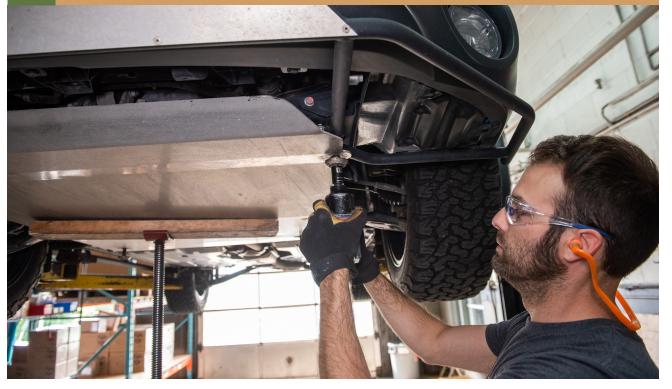

### 5 RAISE THE SKIDPLATE INTO PLACE

SECURE THE REAR OF THE SKIDPLATE USING THE INCLUDED BOLTS WITH THE FACTORY NUT

\*IF YOU HAVE OUR OPTIONAL RALLY WASHERS NOW IS THE TIME TO INSTALL