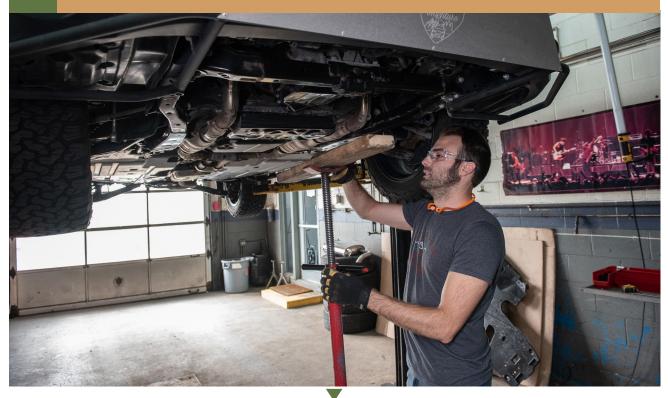

### **USE A WRENCH ON THE NUT ON TOP OF THE BOLT**

3 USE A JACK TO HELP SUPPORT THE SKID PLATE DURING INSTALLATION