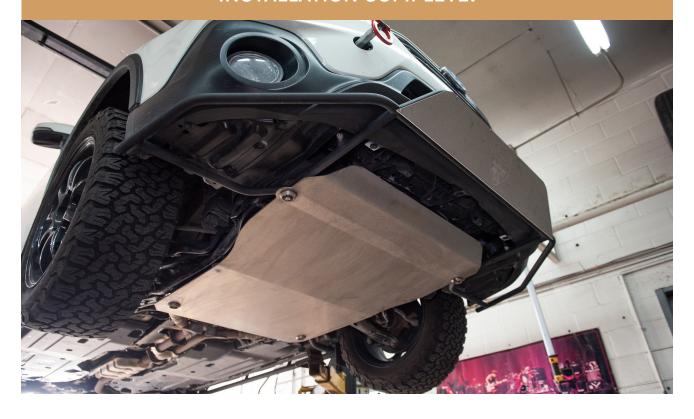

tchet
- 19mm Wrench
- 17mm Socket
- 18mm Socket
- 19mm Socket
- Trim removal tool

## 1 IF YOU DO NOT HAVE OUR BUMPER GUARD THEN REMOVE FACTORY PLASTIC UNDERTRAY



# 2 REMOVE BOLTS











### **USE A WRENCH ON THE NUT ON TOP OF THE BOLT**







3 USE A JACK TO HELP SUPPORT THE SKID PLATE DURING INSTALLATION





### 5 RAISE THE SKIDPLATE INTO PLACE



SECURE THE REAR OF THE SKIDPLATE USING THE INCLUDED BOLTS WITH THE FACTORY NUT

\*IF YOU HAVE OUR OPTIONAL RALLY WASHERS NOW IS THE TIME TO INSTALL



# 7 IF YOU DO NOT HAVE OUR BUMPER GUARD THEN INSTALL THE INCLUDED SPACERS



SECURE THE FRONT OF THE SKIDPLATE USING THE INCLUDED BOLTS

\*IF YOU HAVE OUR OPTIONAL RALLY WASHERS NOW IS THE TIME TO INSTALL



### 9 DOUBLE CHECK THAT ALL HARDWARE IS TIGHT



### **INSTALLATION COMPLETE!**



### **NOTES:**

\*\*Tighten all the bolts to the manufacturer's specifications with a Torque Wrench\*\*

Double check your work.

and be sure to tighten
the nuts with a torque wrench.

Products warnings: https://lpaventure.com/pages/products-warnings

Limited product warranty: https://lpaventure.com/pages/limited-product-warranty



You have completed the installation.

Thank you for your interest

in our products.

For all requests, information or assistance: Contact our team by phone at 1 (866) 562-1316

We are available Monday to Friday Between 8AM and 5PM (EST).

Or by email at: SALES@LPAVENTURE.COM WWW.LPAVENTURE.COM

NOW, ENJOY THE RIDE!