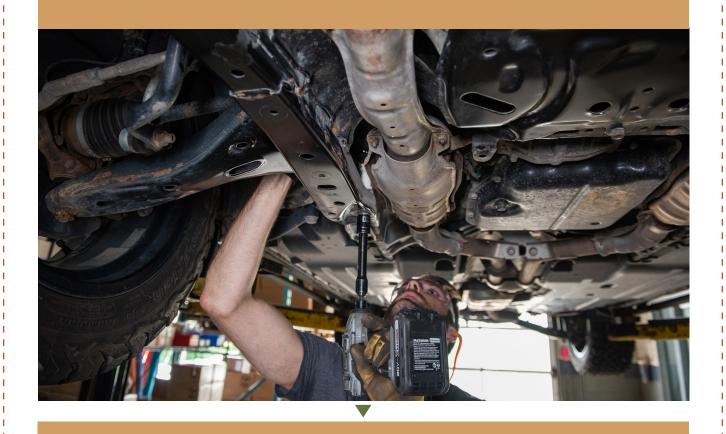

### 5 RAISE THE SKIDPLATE INTO PLACE

SECURE THE REAR OF THE SKIDPLATE USING THE INCLUDED BOLTS WITH THE FACTORY NUT

\*IF YOU HAVE OUR OPTIONAL RALLY WASHERS NOW IS THE TIME TO INSTALL