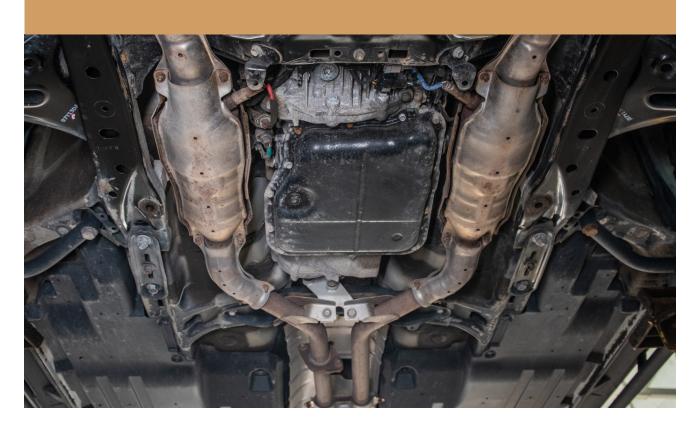

SUBARU OUTBACK 2015-2019

# CONGRATULATIONS FOR YOUR NEW LP AVENTURE SKID PLATE!

If you have any questions or need assistance during the installation please contact our team. You can find the infomation on the last page.



IN THE BOX

### **IN THE BAGS**



### **NECESSARY TOOLS**

- We recommend the use of a lift
- Transmission jack (or regular jack if not on a lift)
- Ratchet
- 19mm Wrench
- 17mm Socket
- 18mm Socket
- 19mm Socket
- Trim removal tool

## 1 IF YOU DO NOT HAVE OUR BUMPER GUARD THEN REMOVE FACTORY PLASTIC UNDERTRAY



# 2 REMOVE BOLTS











### **USE A WRENCH ON THE NUT ON TOP OF THE BOLT**







3 USE A JACK TO HELP SUPPORT THE SKID PLATE DURING INSTALLATION





### 5 RAISE THE SKIDPLATE INTO PLACE



SECURE THE REAR OF THE SKIDPLATE USING THE INCLUDED BOLTS WITH THE FACTORY NUT

\*IF YOU HAVE OUR OPTIONAL RALLY WASHERS NOW IS THE TIME TO INSTALL



# 7 IF YOU DO NOT HAVE OUR BUMPER GUARD THEN INSTALL THE INCLUDED SPACERS



SECURE THE FRONT OF THE SKIDPLATE USING THE INCLUDED BOLTS

\*IF YOU HAVE OUR OPTIONAL RALLY WASHERS NOW IS THE TIME TO INSTALL



### 9 DOUBLE CHECK THAT ALL HARDWARE IS TIGHT



### **INSTALLATION COMPLETE!**



### **NOTES:**

\*\*Tighten all the bolts to the manufacturer's specifications with a Torque Wrench\*\*

Double check your work.

and be sure to tighten
the nuts with a torque wrench.

Products warnings: https://lpaventure.com/pages/products-warni