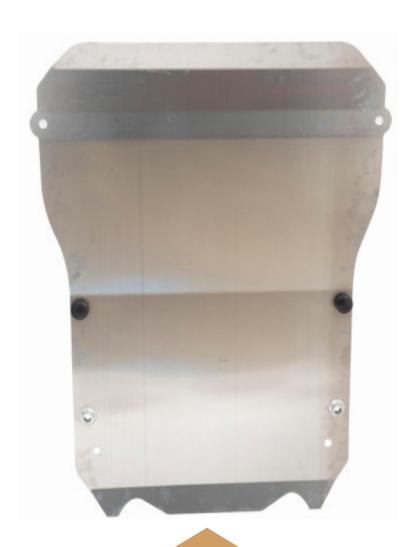

SUBARU OUTBACK 2015-2019

# CONGRATULATIONS FOR YOUR NEW LP AVENTURE SKID PLATE!

If you have any questions or need assistance during the installation please contact our team. You can find the infomation on the last page.



IN THE BOX

### **IN THE BAGS**



### **NECESSARY TOOLS**

- We recommend the use of a lift
- Transmission jack (or regular jack if not on a lift)
- Ratchet
- 19mm Wrench
- 17mm Socket
- 18mm Socket
- 19mm Socket
- Trim removal tool

## 1 IF YOU DO NOT HAVE OUR BUMPER GUARD THEN REMOVE FACTORY PLASTIC UNDERTRAY



# 2 REMOVE BOLTS











### **USE A WRENCH ON THE NUT ON TOP OF THE BOLT**







3 USE A JACK TO HELP SUPPORT THE SKID PLATE DURING INSTALLATION





### 5 RAISE THE SKIDPLATE INTO PLACE



SECURE THE REAR OF THE SKIDPLATE USING THE INCLUDED BOLTS WITH THE FACTORY NUT

\*IF YOU HAVE OUR OPTIONAL RALLY WASHERS NOW IS THE TIME TO INSTALL



# 7 IF YOU DO NOT HAVE OUR BUMPER GUARD THEN INSTALL THE INCLUDED SPACERS



SECURE THE FRONT OF THE SKIDPLATE USING THE INCLUDED BOLTS