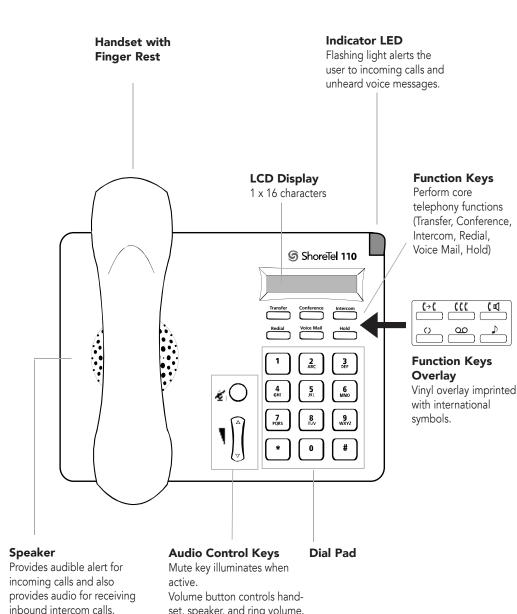

OF COMMON STAR CODES \* 1 1 + ext. Park a call \* 1 2 + ext UnPark a call \* 1 3 + ext. Pick Up a Remote Extension \* 1 4 + ext. Pick Up the Night Bell \* 1 5 + ext. Use the Intercom \* 1 6 + ext. Barge In \* 17 + ext. Silent Monitor Toggle the Hunt Group Status \* 1 8 + HG ext **\* 1** 9 + ext. Whisper Page Voice Mail Change CHM and Forwarding + password + # + 7 2Voice Mail Change Extension Assignment + password + # + 7 3 1 Voice Mail Unassign Extension Assignment + password + # + 7 3 2 Voice Mail + password + # + 7 3 3 Assign Extension to External Number

## TROUBLESHOOTING

View Phone Information

Reboot Your Phone



Note: For additional details on the information contained in this Quick Reference card, please consult the IP 110 User Guide.



# ShoreTel 110 IP Phone Quick Reference



set, speaker, and ring volume.

**110 IP Phone with Third-Party Headset** 



To use a headset: Connect a supported headset into the handset jack. Contact your system administrator for details.



ShoreTel

ShoreTel, Inc., 960 Stewart Drive Sunnyvale, California 94085 USA Phone: +1.408.331.3300 +1.800.425.9385 Fax: +1.408.331.3333 www.shoretel.com This product is covered by one or more of the following patents: United States Patent 6,996,059, United States Patent 7,003,091, United States Patent 7,167,486, United States Patent 7,379,540, and United States Patent 7,386,114. ShoreTel, Inc. All rights reserved.

PN 800-1035-03

microphone.

NOTE: The IP110 is not a speakerphone, there is no external