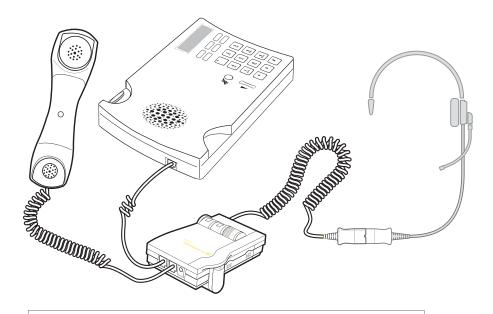

# ShoreTel 110 IP Phone Quick Reference

set, speaker, and ring volume.

**110 IP Phone with Third-Party Headset** 

To use a headset: Connect a supported headset into the handset jack. Contact your system administrator for details.