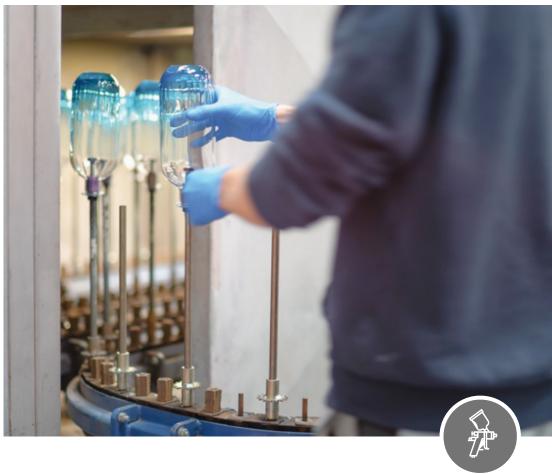

#### S P R A Y C O A T I N G S

Spray coating is the process of full or partial painting of glass vessels with various techniques.

We have the ability to decorate in a wide range of colours whether a standard stock colour or a custom shade of your choice. All available in a variety of finishes; simulated etch, gloss, matt, metallics or pearlescent in solid opaque or transparent, the options are endless!