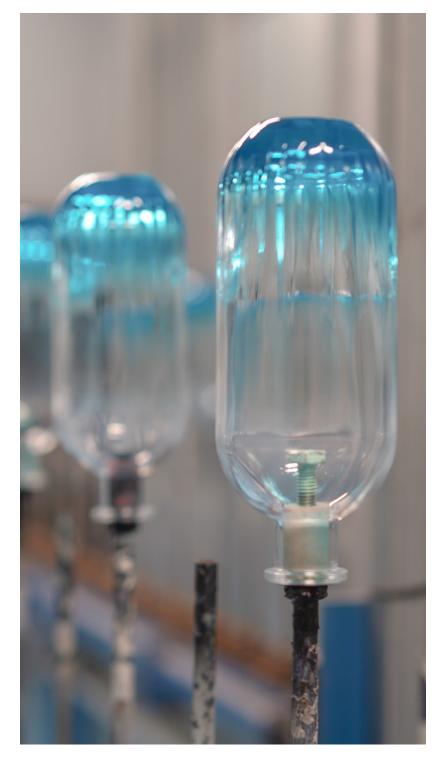

#### S P R A Y C O A T I N G S

Spray coating is the process of full or partial painting of glass vessels with various techniques.

We have the ability to decorate in a wide range of colours whether a standard stock colour or a custom shade of your choice. All available in a variety of finishes; simulated etch, gloss, matt, metallics or pearlescent in solid opaque or transparent, the options are endless!

#### COLOUR MATCHING

Our paint matching service offers precision and versatility, whether you provide a specific Pantone code, a swatch, or even a physical sample, our advanced color-matching technology guarantees an exact match.

With meticulous attention to detail, we ensure that the paint seamlessly complements your glass packaging, enhancing its visual appeal and brand identity.