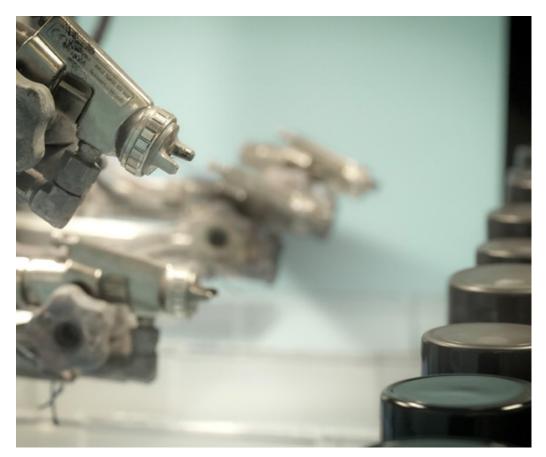

#### S P R A Y C O A T I N G S

Spray coating is the process of full or partial painting of glass vessels with various techniques.

We have the ability to decorate in a wide range of colours whether a standard stock colour or a custom shade of your choice. All available in a variety of finishes; simulated etch, gloss, matt, metallics or pearlescent in solid opaque or transparent, the options are endless!

#### COLOUR MATCHING

Our paint matching service offers precision and versatility, whether you provide a specific Pantone code, a swatch, or even a physical sample, our advanced color-matching technology guarantees an exact match.