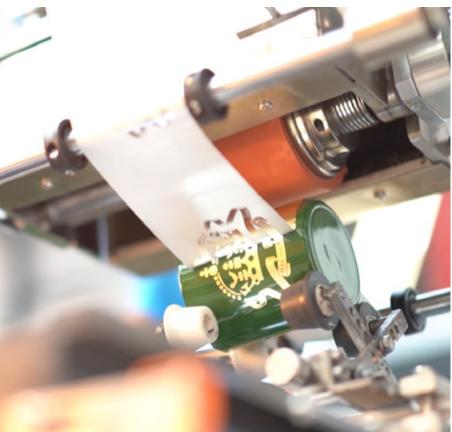

#### S C R E E N P R I N T I N G

Screen printing is the process of pressing ink through a stenciled mesh, which enables a perfect application of a printed design to a clients chosen vessel.

Silk screen printing provides the ability to apply more than one colour to the finished vessel and is often applied over a spray coating to elevate a products design.

Each screen can be used to reproduce the same design thousands or even tens of thousands of times, so it is a brilliant technique for producing large volumes on glass.