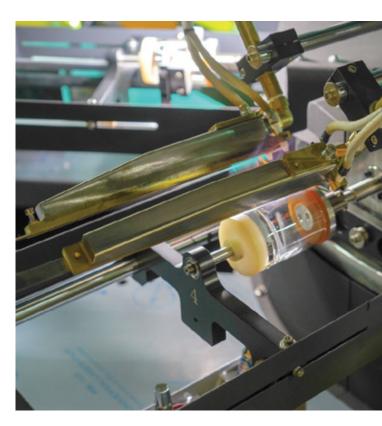

#### S C R E E N P R I N T I N G

Screen printing is the process of pressing ink through a stenciled mesh, which enables a perfect application of a printed design to a clients chosen vessel.

Silk screen printing provides the ability to apply more than one colour to the finished vessel and is often applied over a spray coating to elevate a products design.

Each screen can be used to reproduce the same design thousands or even tens of thousands of times, so it is a brilliant technique for producing large volumes on glass.