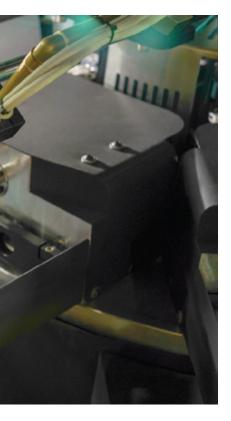

#### S P R A Y C O A T I N G S

Spray coating is the process of full or partial painting of glass vessels with various techniques.

We have the ability to decorate in a wide range of colours whether a standard stock colour or a custom shade of your choice. All available in a variety of finishes; simulated etch, gloss, matt, metallics or pearlescent in solid opaque or transparent, the options are endless!