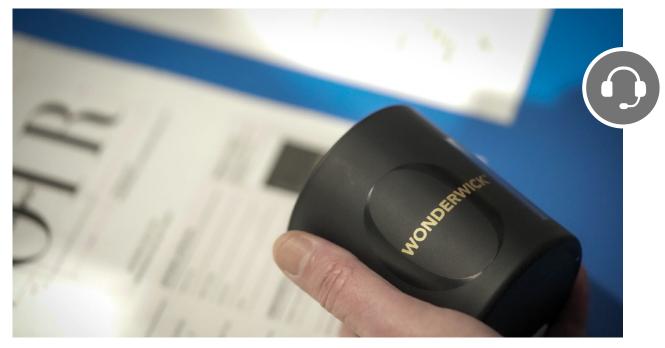

#### S P R A Y C O A T I N G S

Spray coating is the process of full or partial painting of glass vessels with various techniques.

We have the ability to decorate in a wide range of colours whether a standard stock colour or a custom shade of your choice. All available in a variety of finishes; simulated etch, gloss, matt, metallics or pearlescent in solid opaque or transparent, the options are endless!

#### COLOUR MATCHING

Our paint matching service offers precision and versatility, whether you provide a specific Pantone code, a swatch, or even a physical sample, our advanced color-matching technology guarantees an exact match.

With meticulous attention to detail, we ensure that the paint seamlessly complements your glass packaging, enhancing its visual appeal and brand identity.