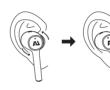

Select the right size ear tip

Lightly insert the earbuds into the ear and adjust it to a comfortable angle by rotating the earbuds (R is the right ear and L is the left ear)

Please choose the ear tip size for a comfortable fit

and audio seal for the ultimate audio playback.

Lightly pull the ear tip, remove it from the ear buds,

and install a new suitable ear tip.