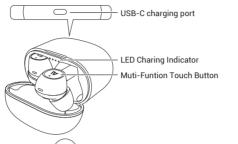

## PRODUCT DETAILS

PLAYBACK CONTROLS

Touch control

ANC

Next track

Decline call

Answer/hang up

Music play/pause

Activate voice assistant

When using for the first time, please charge at least 10 minutes first.

Wearing earbuds

Long press for

Long press 1 sec

Double tap

Tap 3 times

LISTENING COMFORT