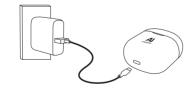

#### CHARGING

### Earbuds charging and battery life

In Bluetooth mode only, a single play can last up to 6 hours. After noise reduction is enabled, the single play is 5 hours, and the total battery life can reach 20 hours with charging case.

### Earbuds charging

Put the ear buds in the charging case and they will automatically shut down and enter the charging state.

#### Charging case charging

volume +- adjustment will be achieved by adjusting the volume of the phone

Double tap

Tap 3 times

Long press 1 sec

Тар

Тар