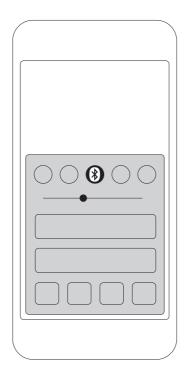

#### **BLUETOOTH PAIRING**

Press and hold the power button on your headphone to initiate Bluetooth pairing search mode. On the device you wish to pair with, select Bluetooth settings and enable Bluetooth. In the list of available devices, find and select "AU-X" to initiate pairing. (Android devices vary by system).