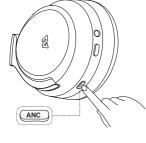

#### Switch noise cancellation mode

Toggle through the various modes by short pressing the ANC button. The voice will prompt: "ANC OFF", "ANC ON", "Monitor mode".

#### ANC ACTIVE NOISE CANCELLATION

The active noise cancellation function is turned on by default. You can toggle through the various modes by short pressing the ANC button. The voice will prompt: "ANC OFF", "ANC ON", "Monitor mode".