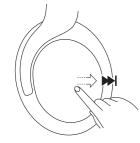

#### Next track

Touch and slide towards the back of your head to play the previous track.

#### Previous track

Touch and slide forward to play the next track.