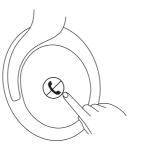

#### ANC ACTIVE NOISE CANCELLATION

The active noise cancellation function is turned on by default. You can toggle through the various modes by short pressing the ANC button. The voice will prompt: "ANC OFF", "ANC ON", "Monitor mode".

#### Switch noise cancellation mode

Toggle through the various modes by short pressing the ANC button. The voice will prompt: "ANC OFF", "ANC ON", "Monitor mode".