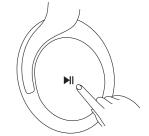

#### Music play/pause

Tap the ear cup twice to play or pause your music

#### Answer call

Double tap the ear cup touch pad.

#### Hang up call

Double tap the ear cup touch pad to hang up.