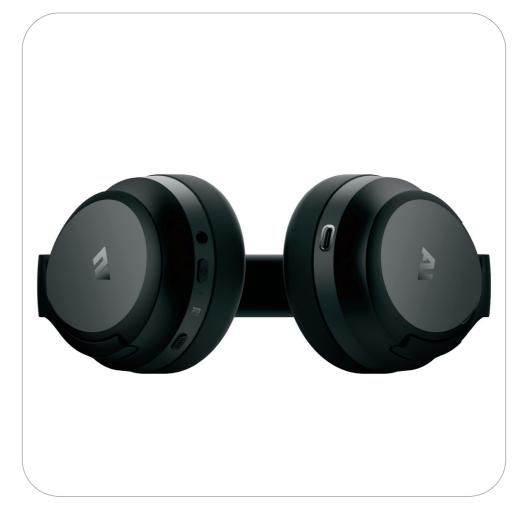

# ALXANC

Wireless Noise Canceling Headphone

AU-X ANC Headphone

USB-C Cable

3.5mm Analog Cable

Aircraft Adapter

Zippered Travel Case

## **M**X ANC

The latest iteration to Ausounds' AU Collection, the AU-X ANC Soundproof Noise Cancelling Planar Over-Ear Headphones are ideal for music enthusiasts and creators alike thanks to a 54mm AU-Planar Driver that provides a wide and accurate soundstage. Other features of this high-quality audio solution includes a frequency range of 20Hz - 40KHz that creates an extremely transparent and dynamic sound full of subtle details and accurate trebles, -42db of noise reduction, dual microphones for clear calls, a battery capacity of 800mAh, 20 hours of playback time, touch control technology, and Bluetooth 5.0.