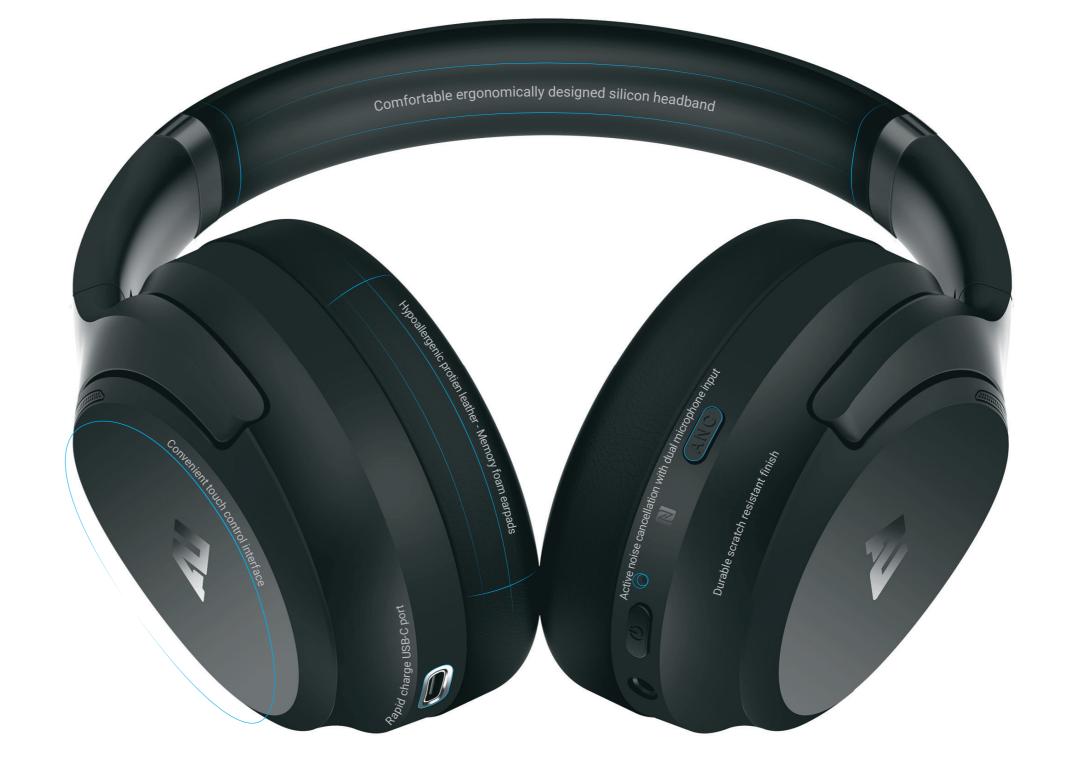

#### **Active Noise Cancellation**

With a noise reduction of -25db you can isolate yourself without compromising your music playback. Our standard feed-forward noise cancellation earbuds were designed to allow music creators to travel and create whenever, wherever, without interruption.

#### **Hybrid Planar Magnetic Driver**

Our uniquely designed Planar Magnetic technology comprises a planar magnetic driver for superior resolution at the mid and upper frequencies and a phase-aligned dynamic driver to deliver deep rich accurate bass. The drivers are enclosed by dual-voice coils and encased with a durable metal enclosure.

#### **Touch Control Interface**

The touch control function of this headphone allows convenient access to the most frequently used audio control and call features. Use gesture-style swipes to quickly switch audio tracks, adjust volume levels or to answer, end or switch to a new incoming call.

#### Switch noise cancellation mode

Toggle through the various modes by short pressing the ANC button. The voice will prompt: "ANC OFF", "ANC ON", "Monitor mode".

#### ANC ACTIVE NOISE CANCELLATION

The active noise cancellation function is turned on by default. You can toggle through the various modes by short pressing the ANC button. The voice will prompt: "ANC OFF", "ANC ON", "Monitor mode".