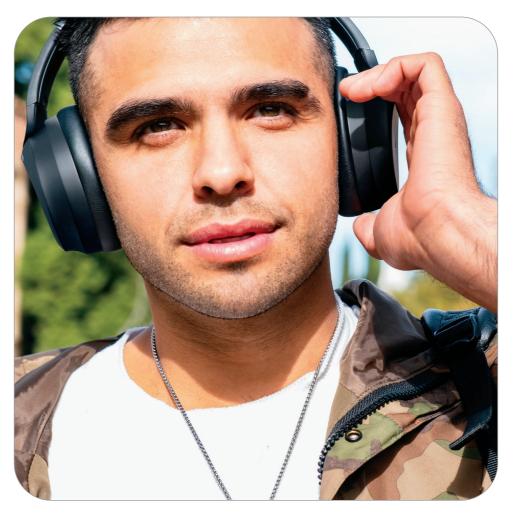

## **M**X ANC

The latest iteration to Ausounds' AU Collection, the AU-X ANC Soundproof Noise Cancelling Planar Over-Ear Headphones are ideal for music enthusiasts and creators alike thanks to a 54mm AU-Planar Driver that provides a wide and accurate soundstage. Other features of this high-quality audio solution includes a frequency range of 20Hz - 40KHz that creates an extremely transparent and dynamic sound full of subtle details and accurate trebles, -42db of noise reduction, dual microphones for clear calls, a battery capacity of 800mAh, 20 hours of playback time, touch control technology, and Bluetooth 5.0.

## AUSOUNDS TECHNICAL SPECIFICATIONS

Thank you for purchasing the AU-X ANC wireless noise canceling over-ear headphone. Please read this user manual carefully before using this product, and keep it for future reference. AU-X ANC is engineered for performance and is equipped with the AU planar magnetic driver to deliver incredible Hi-Res audio in both wireless Bluetooth and wired connections. Enjoy your music in any environment with Soundproof active noise cancellation.