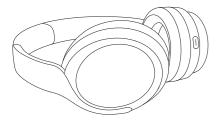

# ALXANC

Wireless Noise Canceling Headphone

AU-X ANC Headphone

USB-C Cable

3.5mm Analog Cable

Aircraft Adapter

Zippered Travel Case

## **M**X ANC

The latest iteration to Ausounds' AU Collection, the AU-X ANC Soundproof Noise Cancelling Planar Over-Ear Headphones are ideal for music enthusiasts and creators alike thanks to a 54mm AU-Planar Driver that provides a wide and accurate soundstage. Other features of this high-quality audio solution includes a frequency range of 20Hz - 40KHz that creates an extremely transparent and dynamic sound full of subtle details and accurate trebles, -42db of noise reduction, dual microphones for clear calls, a battery capacity of 800mAh, 20 hours of playback time, touch control technology, and Bluetooth 5.0.