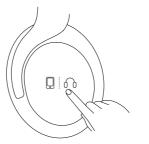

To answer an incoming call double tap the ear cup. Answer a call Leave a call To disconnect from a call double tap the ear cup. To decline an incoming call, press and hold Decline a call the ear cup for 1 second. Press and hold the ear cup touch pad for 2 Initiate voice assistant During or while receiving a call, tap and hold the Switching top region (volume up) of your ear cup for 2 call device seconds. Press and hold the Power button for 7 seconds Pairing mode (off state).

#### Switch Call

During or while receiving a call, tap and hold the top region (volume up) of your ear cup for 2 seconds.