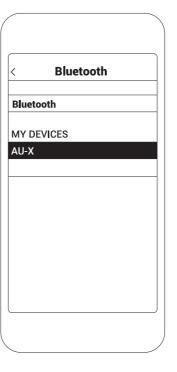

#### **PAIRING**

1. Press and hold the power button for 2 seconds until your hear the power-on tone.

2. Turn on Bluetooth® on your device.

3. In your Bluetooth pairing settings, select the AU-X device.

Not pairing with your device?

#### **BLUETOOTH PAIRING**

Press and hold the power button on your headphone to initiate Bluetooth pairing search mode. On the device you wish to pair with, select Bluetooth settings and enable Bluetooth. In the list of available devices, find and select "AU-X" to initiate pairing. (Android devices vary by system).