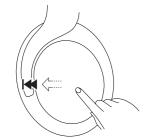

#### Increase volume

Touch and slide the ear cup up to increase volume. Sliding to the edge and holding will continue to increase the volume.

#### Reduce volume

Touch and slide the ear cup down to reduce the volume. Sliding to the edge and holding will continue to decrease the volume.