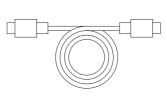

# ALXANC

Wireless Noise Canceling Headphone

AU-X ANC Headphone

USB-C Cable

3.5mm Analog Cable

Aircraft Adapter

Zippered Travel Case

#### **PACKING LIST**

|                                                                                                                                                                                                                                                                                                                                                                                                                                                                                                                                                                                                                                                                                                                                                                                                                                                                                                                                                                                                                                                                                                                                                                                                                                                                                                                                                                                                                                                                                                                                                                                                                                                                                                                                                                                                                                                                                                                                                                                                                                                                                                                                | Headphone                       | 6.3 to 3.5 plug        |
|--------------------------------------------------------------------------------------------------------------------------------------------------------------------------------------------------------------------------------------------------------------------------------------------------------------------------------------------------------------------------------------------------------------------------------------------------------------------------------------------------------------------------------------------------------------------------------------------------------------------------------------------------------------------------------------------------------------------------------------------------------------------------------------------------------------------------------------------------------------------------------------------------------------------------------------------------------------------------------------------------------------------------------------------------------------------------------------------------------------------------------------------------------------------------------------------------------------------------------------------------------------------------------------------------------------------------------------------------------------------------------------------------------------------------------------------------------------------------------------------------------------------------------------------------------------------------------------------------------------------------------------------------------------------------------------------------------------------------------------------------------------------------------------------------------------------------------------------------------------------------------------------------------------------------------------------------------------------------------------------------------------------------------------------------------------------------------------------------------------------------------|---------------------------------|------------------------|
|                                                                                                                                                                                                                                                                                                                                                                                                                                                                                                                                                                                                                                                                                                                                                                                                                                                                                                                                                                                                                                                                                                                                                                                                                                                                                                                                                                                                                                                                                                                                                                                                                                                                                                                                                                                                                                                                                                                                                                                                                                                                                                                                | Type-C interface charging cable | User Manual            |
| STALL THE STATE OF | 2 heads are<br>3.5 audio lines  | Quick use instructions |
|                                                                                                                                                                                                                                                                                                                                                                                                                                                                                                                                                                                                                                                                                                                                                                                                                                                                                                                                                                                                                                                                                                                                                                                                                                                                                                                                                                                                                                                                                                                                                                                                                                                                                                                                                                                                                                                                                                                                                                                                                                                                                                                                | Portable zipper bag             | Warranty Card          |
|                                                                                                                                                                                                                                                                                                                                                                                                                                                                                                                                                                                                                                                                                                                                                                                                                                                                                                                                                                                                                                                                                                                                                                                                                                                                                                                                                                                                                                                                                                                                                                                                                                                                                                                                                                                                                                                                                                                                                                                                                                                                                                                                | Aircraft insertion              |                        |
|                                                                                                                                                                                                                                                                                                                                                                                                                                                                                                                                                                                                                                                                                                                                                                                                                                                                                                                                                                                                                                                                                                                                                                                                                                                                                                                                                                                                                                                                                                                                                                                                                                                                                                                                                                                                                                                                                                                                                                                                                                                                                                                                | !                               | !                      |

#### PRODUCT DESCRIPTION

Charge the headphones for 15 minutes before using them for the first time. Connect the AU-X ANC to the USB charger. The LED charging indicator will show a red light to indicate that the headphone is charging. Charging time is about 1.5 hours when the battery is fully depleted. Once the status indicator turns off, the headset is fully charged. This product supports fast charging and can be used for 2 to 3 hours after 15 minutes of charging.