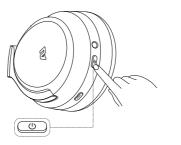

#### **PAIRING**

1. Press and hold the power button for 2 seconds until your hear the power-on tone.

2. Turn on Bluetooth® on your device.

3. In your Bluetooth pairing settings, select the AU-X device.

Not pairing with your device?

#### Enter pairing mode

Press and hold the Power button for 7 seconds (off state).

AU-X ANC

QUICK START GUIDE

#### **BLUETOOTH PAIRING**

Press and hold the power button on your headphone to initiate Bluetooth pairing search mode. On the device you wish to pair with, select Bluetooth settings and enable Bluetooth. In the list of available devices, find and select "AU-X" to initiate pairing. (Android devices vary by system).

#### **AUTO RE-CONNECT**

Your headphone will remember the last device it was connected to and will automatically attempt to reconnect to that device when in range. To pair your headphone to a new device press and hold the power button for 7 seconds, until the headphone enters the pairing search mode.

#### **NFC FAST PAIRING**

The AU-X ANC is equipped with NFC fast pairing. To use this option, turn on the NFC function of your device. Then simply touch the smartphone to the NFC mark on the headset as seen below. Hold the headphone against the device until they are paired. Please refer to your devices instruction manual for the designated NFC touch location.