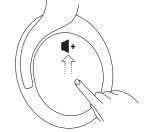

#### Increase volume

Touch and slide the ear cup up to increase volume. Sliding to the edge and holding will continue to increase the volume.