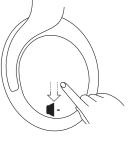

#### Reduce volume

Touch and slide the ear cup down to reduce the volume. Sliding to the edge and holding will continue to decrease the volume.