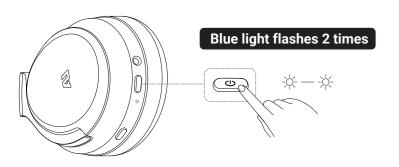

#### **PAIRING**

| On / off  | Voice prompt | LED indicator                  |
|-----------|--------------|--------------------------------|
| Power on  | "Power on"   | Blue light flashes 2 times     |
| Power off | "Power off"  | Blue light is on for 2 seconds |