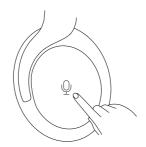

#### **USING VOICE ASSISTANTS**

To initiate the Voice Assistant feature touch and hold the center of right ear cup for 2 seconds. Your connected device's voice function will initiate allowing you to issue vocal commands through your headphone.

#### Voice Assistants

Touch and hold the center of right ear cup for 2 seconds.