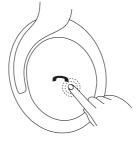

#### **NFC FAST PAIRING**

The AU-X ANC is equipped with NFC fast pairing. To use this option, turn on the NFC function of your device. Then simply touch the smartphone to the NFC mark on the headset as seen below. Hold the headphone against the device until they are paired. Please refer to your devices instruction manual for the designated NFC touch location.