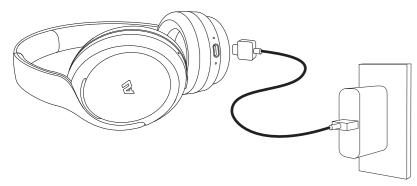

#### PRODUCT DESCRIPTION

Charge the headphones for 15 minutes before using them for the first time. Connect the AU-X ANC to the USB charger. The LED charging indicator will show a red light to indicate that the headphone is charging. Charging time is about 1.5 hours when the battery is fully depleted. Once the status indicator turns off, the headset is fully charged. This product supports fast charging and can be used for 2 to 3 hours after 15 minutes of charging.