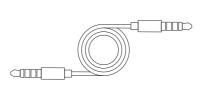

# ALXANC

Wireless Noise Canceling Headphone

AU-X ANC Headphone

USB-C Cable

3.5mm Analog Cable

Aircraft Adapter

Zippered Travel Case

#### **PACKING LIST**

|                                                                                                                                                                                                                                                                                                                                                                                                                                                                                                                                                                                                                                                                                                                                                                                                                                                                                                                                                                                                                                                                                                                                                                                                                                                                                                                                                                                                                                                                                                                                                                                                                                                                                                                                                                                                                                                                                                                                                                                                                                                                                                                                | Headphone                       | 6.3 to 3.5 plug        |
|--------------------------------------------------------------------------------------------------------------------------------------------------------------------------------------------------------------------------------------------------------------------------------------------------------------------------------------------------------------------------------------------------------------------------------------------------------------------------------------------------------------------------------------------------------------------------------------------------------------------------------------------------------------------------------------------------------------------------------------------------------------------------------------------------------------------------------------------------------------------------------------------------------------------------------------------------------------------------------------------------------------------------------------------------------------------------------------------------------------------------------------------------------------------------------------------------------------------------------------------------------------------------------------------------------------------------------------------------------------------------------------------------------------------------------------------------------------------------------------------------------------------------------------------------------------------------------------------------------------------------------------------------------------------------------------------------------------------------------------------------------------------------------------------------------------------------------------------------------------------------------------------------------------------------------------------------------------------------------------------------------------------------------------------------------------------------------------------------------------------------------|---------------------------------|------------------------|
|                                                                                                                                                                                                                                                                                                                                                                                                                                                                                                                                                                                                                                                                                                                                                                                                                                                                                                                                                                                                                                                                                                                                                                                                                                                                                                                                                                                                                                                                                                                                                                                                                                                                                                                                                                                                                                                                                                                                                                                                                                                                                                                                | Type-C interface charging cable | User Manual            |
| STALL THE STATE OF | 2 heads are<br>3.5 audio lines  | Quick use instructions |
|                                                                                                                                                                                                                                                                                                                                                                                                                                                                                                                                                                                                                                                                                                                                                                                                                                                                                                                                                                                                                                                                                                                                                                                                                                                                                                                                                                                                                                                                                                                                                                                                                                                                                                                                                                                                                                                                                                                                                                                                                                                                                                                                | Portable zipper bag             | Warranty Card          |
|                                                                                                                                                                                                                                                                                                                                                                                                                                                                                                                                                                                                                                                                                                                                                                                                                                                                                                                                                                                                                                                                                                                                                                                                                                                                                                                                                                                                                                                                                                                                                                                                                                                                                                                                                                                                                                                                                                                                                                                                                                                                                                                                | Aircraft insertion              |                        |
|                                                                                                                                                                                                                                                                                                                                                                                                                                                                                                                                                                                                                                                                                                                                                                                                                                                                                                                                                                                                                                                                                                                                                                                                                                                                                                                                                                                                                                                                                                                                                                                                                                                                                                                                                                                                                                                                                                                                                                                                                                                                                                                                | !                               | !                      |

#### AUX

To connect your headphone using the auxillary port. Insert the provided 3.5 plug to your auxillary source device. The auxillary connection supercedes any Bluetooth connections and will interupt BT audio. Bluetooth will automatically be renabled once the auxillary 3.5mm plug is disconnected.

**NOTE:** Since auxillary audio does not require power, you can listen to your headphone with the power off using the Auxillary (AUX) connection.