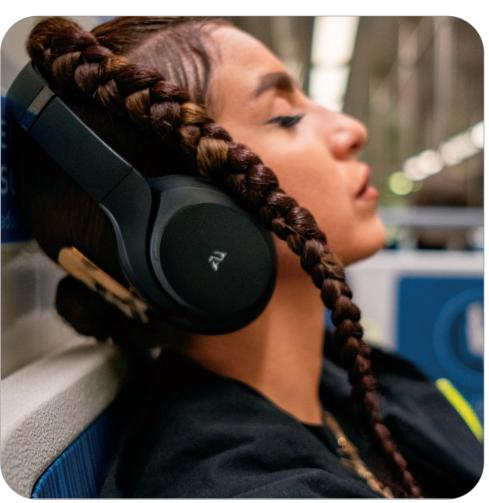

## **M**X ANC

The latest iteration to Ausounds' AU Collection, the AU-X ANC Soundproof Noise Cancelling Planar Over-Ear Headphones are ideal for music enthusiasts and creators alike thanks to a 54mm AU-Planar Driver that provides a wide and accurate soundstage. Other features of this high-quality audio solution includes a frequency range of 20Hz - 40KHz that creates an extremely transparent and dynamic sound full of subtle details and accurate trebles, -42db of noise reduction, dual microphones for clear calls, a battery capacity of 800mAh, 20 hours of playback time, touch control technology, and Bluetooth 5.0.

## AUSOUNDS TECHNICAL SPECIFICATIONS

Thank you for purchasing the AU-X ANC wireless noise canceling over-ear headphone. Please read this user manual carefully before using this product, and keep it for future reference. AU-X ANC is engineered for performance and is equipped with the AU planar magnetic driver to deliver incredible Hi-Res audio in both wireless Bluetooth and wired connections. Enjoy your music in any environment with Soundproof active noise cancellation.