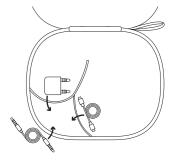

#### Storing your AU-X ANC in the carrying case

Safety store your headphone with the included carrying case as shown in the figure below.

#### Neatly store the cables and adapter for in-flight use

Your carrying case is designed with a cable management pocket. Neatly place the cables and adaptor in the pocket for in-flight use as shown below.