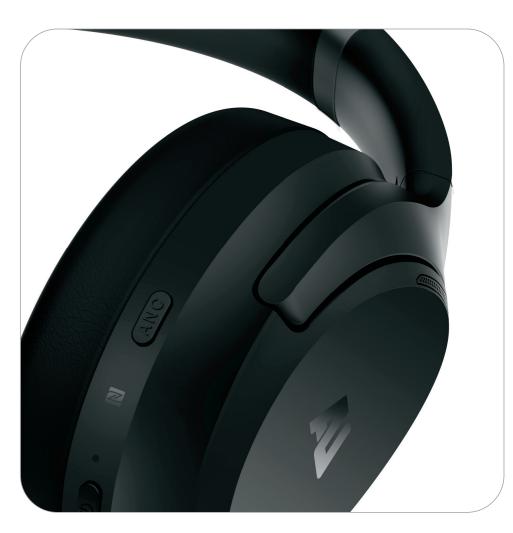

#### Switch noise cancellation mode

Toggle through the various modes by short pressing the ANC button. The voice will prompt: "ANC OFF", "ANC ON", "Monitor mode".

#### **NFC FAST PAIRING**

The AU-X ANC is equipped with NFC fast pairing. To use this option, turn on the NFC function of your device. Then simply touch the smartphone to the NFC mark on the headset as seen below. Hold the headphone against the device until they are paired. Please refer to your devices instruction manual for the designated NFC touch location.

#### ANC ACTIVE NOISE CANCELLATION

The active noise cancellation function is turned on by default. You can toggle through the various modes by short pressing the ANC button. The voice will prompt: "ANC OFF", "ANC ON", "Monitor mode".