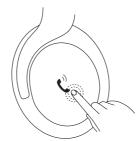

#### Music play/pause

Tap the ear cup twice to play or pause your music

#### Music Control (Right Side)

| Play / Pause    | Tap the ear cup twice to play or pause your music                                                                            |  |
|-----------------|------------------------------------------------------------------------------------------------------------------------------|--|
| Increase volume | Touch and slide the ear cup up to increase the volume. Sliding to the edge and holding will continue to increase the volume. |  |
| Reduce volume   | Touch and slide the ear cup down to reduce the volume. Sliding to the edge and holding will continue to decrease the volume. |  |
| Next track      | Touch and slide towards the back of your head to play the previous track                                                     |  |
| Previous track  | Touch and slide forward to play the next track                                                                               |  |