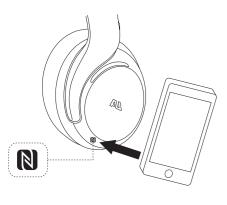

#### **NFC FAST PAIRING**

The AU-X ANC is equipped with NFC fast pairing. To use this option, turn on the NFC function of your device. Then simply touch the smartphone to the NFC mark on the headset as seen below. Hold the headphone against the device until they are paired. Please refer to your devices instruction manual for the designated NFC touch location.