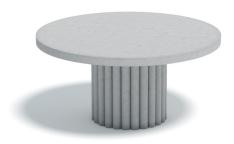

## Concrete Dining Table Weights By Mitchell Bink Concrete Design

Style: Indoor/Outdoor Round Concrete Dining Table Top with a Cloud Concrete Base.

| DIAMETER | THICKNESS | TOP (APPROX) | BASE (APPROX) |
|----------|-----------|--------------|---------------|
| 1100mm   | 80mm*     | 50KG         | 50KG          |
| 1200mm   | 80mm*     | 60KG         | 50KG          |
| 1300mm   | 80mm*     | 70KG         | 50KG          |
| 1400mm   | 80mm*     | 80KG         | 50KG          |
| 1500mm   | 80mm*     | 90KG         | 50KG          |
| 1600mm   | 80mm*     | 100KG        | 50KG          |
| 1700mm   | 80mm*     | 115KG        | 50KG          |
| 1800mm   | 80mm*     | 130KG        | 50KG          |

<sup>\*</sup>Whilst the table top appears 80mm thick, it is made with an apron edge. The top and sides are 25mm thick.

<sup>\*\*</sup>Delivery is calculated based on total weight of both top and base.