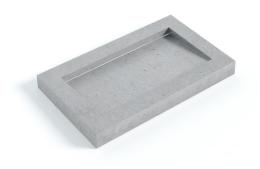

## $\underset{{\tt By Mitchell Bink Concrete Design}{{\sf Bog Mitchell Bink Concrete Design}} Sink Range$

ARTI INTEGRATED SINK AVAILABLE AS A SINGLE OR DOUBLE INTEGRATED SINK SINK SIZE: 600MM X 300MM X 35MM