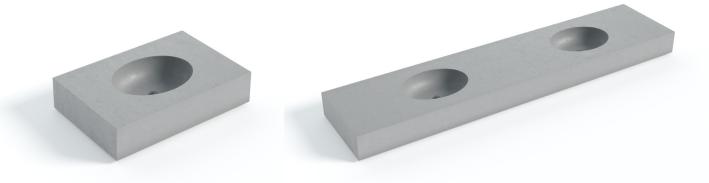

## $\underset{{\tt By Mitchell Bink Concrete Design}{{\sf Bog Mitchell Bink Concrete Design}} Sink Range$

LUCH INTEGRATED SINK AVAILABLE AS A SINGLE OR DOUBLE INTEGRATED SINK SINK SIZE: 400mm x 350mm x 120mm