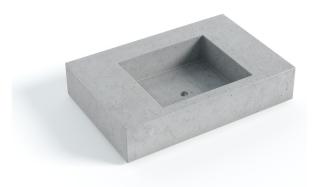

## $\underset{{\tt By Mitchell Bink Concrete Design}{{\sf Bog Mitchell Bink Concrete Design}} Sink Range$

ARTI INTEGRATED SINK AVAILABLE AS A SINGLE OR DOUBLE INTEGRATED SINK SINK SIZE: 600MM X 300MM X 35MM