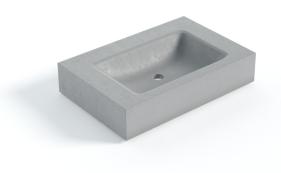

DIMA INTEGRATED SINK AVAILABLE AS A SINGLE OR DOUBLE INTEGRATED SINK SINK SIZE: 530mm x 330mm x 100mm

KATE INTEGRATED SINK AVAILABLE AS A SINGLE OR DOUBLE INTEGRATED SINK SINK SIZE: 530mm x 330mm x 100mm