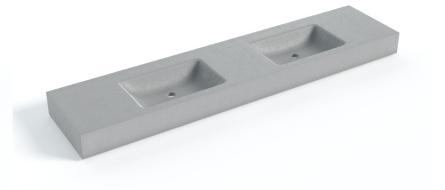

## $\underset{{\tt By Mitchell Bink Concrete Design}{{\sf Bog Mitchell Bink Concrete Design}} Sink Range$

LUCH INTEGRATED SINK AVAILABLE AS A SINGLE OR DOUBLE INTEGRATED SINK SINK SIZE: 400mm x 350mm x 120mm