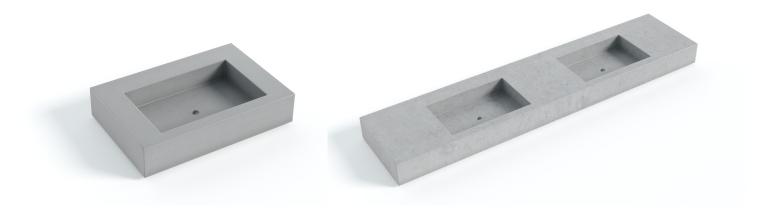

OVAL INTEGRATED SINK AVAILABLE AS A SINGLE OR DOUBLE INTEGRATED SINK SINK SIZE: 500mm x 350mm x 110mm

PUPP INTEGRATED SINK AVAILABLE AS A SINGLE INTEGRATED SINK SINK SIZE: 710mm x 390mm x 110mm