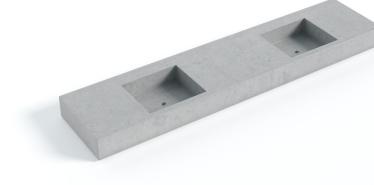

## $\underset{{\tt By Mitchell Bink Concrete Design}{{\sf Bog Mitchell Bink Concrete Design}} Sink Range$

ARTI INTEGRATED SINK AVAILABLE AS A SINGLE OR DOUBLE INTEGRATED SINK SINK SIZE: 600MM X 300MM X 35MM