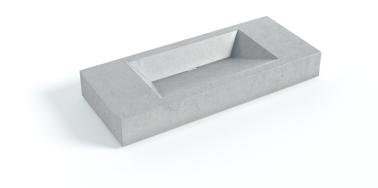

OVAL INTEGRATED SINK AVAILABLE AS A SINGLE OR DOUBLE INTEGRATED SINK SINK SIZE: 500mm x 350mm x 110mm

PUPP INTEGRATED SINK AVAILABLE AS A SINGLE INTEGRATED SINK SINK SIZE: 710mm x 390mm x 110mm