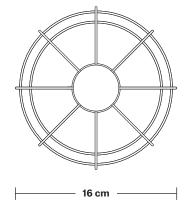

## Cage - 6 Inch - Cone - Shade Only

Product Code: WC6-CN-SO

H: 20 cm x W: 16 cm x D: 16 cm

| SPECIFICATIONS                                                                                | INFORMATION                     | DIMENSIONS                             |
|-----------------------------------------------------------------------------------------------|---------------------------------|----------------------------------------|
| We meet all UK and EU lighting and safety regulations.                                        | <b>Finishes:</b> Rusty, Pewter. | Shade Diameter: 16 cm / 6.3"           |
| Our products are hand finished to ensure an                                                   | -                               | Shade Height (no holder): 20 cm / 7.8' |
| authentic vintage look and therefore the may<br>vary slightly from those shown in the images. |                                 |                                        |
| Shade weight: 0.24 kg                                                                         | -                               |                                        |
|                                                                                               | -                               |                                        |
|                                                                                               |                                 |                                        |
|                                                                                               |                                 | ]                                      |
|                                                                                               | INDUSTVILLE                     |                                        |