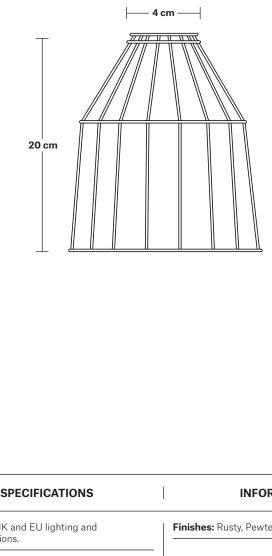

## Cage - 6 Inch - Cone - Shade Only

Product Code: WC6-CN-SO

H: 20 cm x W: 16 cm x D: 16 cm

| SPECIFICATIONS                                                                                | INFORMATION                     | DIMENSIONS                             |
|-----------------------------------------------------------------------------------------------|---------------------------------|----------------------------------------|
| We meet all UK and EU lighting and safety regulations.                                        | <b>Finishes:</b> Rusty, Pewter. | Shade Diameter: 16 cm / 6.3"           |
| Our products are hand finished to ensure an                                                   | -                               | Shade Height (no holder): 20 cm / 7.8' |
| authentic vintage look and therefore the may<br>vary slightly from those shown in the images. |                                 |                                        |
| Shade weight: 0.24 kg                                                                         | -                               |                                        |
|                                                                                               | -                               |                                        |
|                                                                                               |                                 |                                        |
|                                                                                               |                                 | ]                                      |
|                                                                                               | INDUSTVILLE                     |                                        |