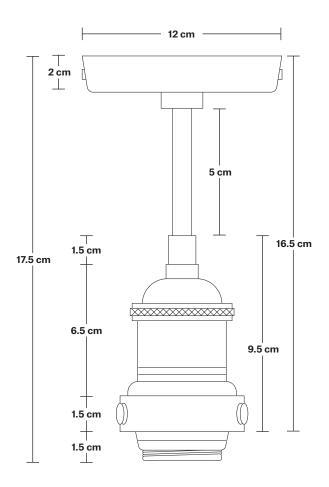

## **Brooklyn Flush Mount Holder**

Product Code: BR-FM

H: 17.5 cm x W: 12 cm x D: 12 cm

Holder Diameter: 12 cm / 4.7"

Holder Height: 17.5 cm / 6.9"

Ceiling Rose Diameter: 12 cm / 4.7"

Ceiling Rose Depth: 2 cm / 0.8"

INDUSTVILLE