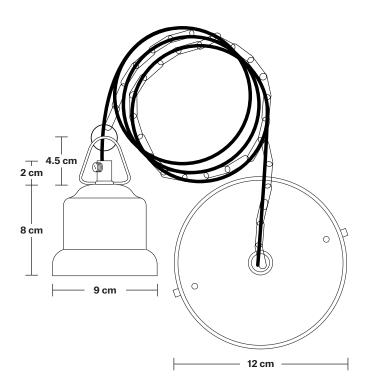

## Brooklyn Chain Cord Set ES E27 Bulb Holder

Product Code: BR-CS

H: 115 cm x W: 12 cm x D: 12 cm

Ceiling rose: Pewter.

Bulb Holder Diameter: 9 cm / 3.5"

Bulb Holder Height: 10 cm / 3.9"

Ceiling Rose Diameter: 12 cm / 4.7"

Ceiling Rose Height: 2.5 cm / 1"

Full Drop: 115 cm / 45.3"

INDUSTVILLE