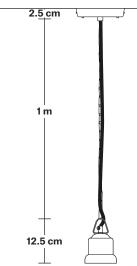

## Brooklyn Chain Cord Set ES E27 Bulb Holder

Product Code: BR-CS

H: 115 cm x W: 12 cm x D: 12 cm

**Bulb required:** Standard screw (E27) fitting, max 40W.

Weight: 0.5 kg

Finishes: Pewter and Light Pewter.

Ready to be installed, installation required.

Wall mount screws not included.

Flex: 1m Black Round Plastic Flex and 1m Chain.

Ceiling rose: Pewter.

Bulb Holder Diameter: 9 cm / 3.5"

Bulb Holder Height: 10 cm / 3.9"

Ceiling Rose Diameter: 12 cm / 4.7"

Ceiling Rose Height: 2.5 cm / 1"

Full Drop: 115 cm / 45.3"

INDUSTVILLE