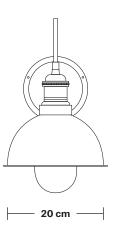

# Dome - 8 Inch - Shade Only

Product Code: D8-SO

H: 10 cm x W: 20 cm x D: 20 cm

| SPECIFICATIONS                                                                                | INFORMATION                                                       | DIMENSIONS                 |
|-----------------------------------------------------------------------------------------------|-------------------------------------------------------------------|----------------------------|
| We meet all UK and EU lighting and safety regulations.                                        | Finishes: Brass, Pewter, Copper, Copper & Pewter, Brass & Pewter. | Shade Diameter: 20 cm / 8" |
| Our products are hand finished to ensure an                                                   |                                                                   | Shade Height: 10 cm / 4"   |
| authentic vintage look and therefore the may<br>vary slightly from those shown in the images. |                                                                   |                            |
| Shade weight: 0.4 kg                                                                          | -                                                                 |                            |
|                                                                                               |                                                                   |                            |
|                                                                                               |                                                                   |                            |
|                                                                                               | —   INDUSTVILLE -                                                 |                            |