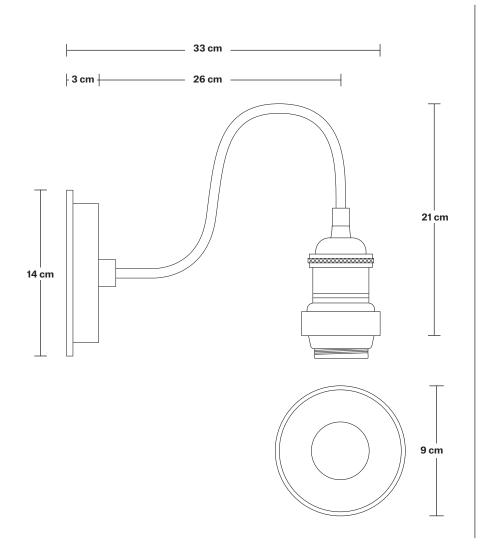

# Swan Neck Outdoor & Bathroom Dome Wall Light - 8 Inch

Product Code: SN-IP65-WLH

H: 21 cm x W: 14 cm x D: 33 cm

### **SPECIFICATIONS**

## INFORMATION

### **DIMENSIONS**

We meet all UK and EU lighting and safety regulations.

Our products are hand finished to ensure an authentic vintage look and therefore the may vary slightly from those shown in the images.

**Bulb required:** Standard screw (E27) fitting, max 40W.

Maximum weight: 1 kg

Finishes: Brass, Pewter, Copper.

Ready to be installed, installation required.

Wall mount screws not included.

Holders available: Brass, Pewter, Copper.

Wall rose: Pewter.

IP rating: IP65 with glass (Tube, Globe).

Holder Diameter: 33 cm / 12.9"

Holder Height: 21 cm / 8.2"

Wall Rose Diameter: 14 cm / 5.5"

Wall Rose Depth: 3 cm / 1.2"

INDUSTVILLE