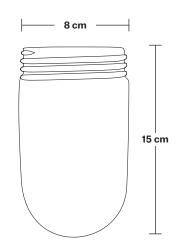

Wall mount screws not included.

Holders available: Brass, Pewter, Copper.

Wall rose: Pewter.

IP rating: IP65 with glass (Tube, Globe).

Shade Diameter: 20 cm / 8"

Shade Height: 10 cm / 4"

Holder Diameter: 33 cm / 12.9"

Holder Height: 21 cm / 8.2"

Wall Rose Diameter: 14 cm / 5.5"

Wall Rose Depth: 3 cm / 1.2"

INDUSTVILLE