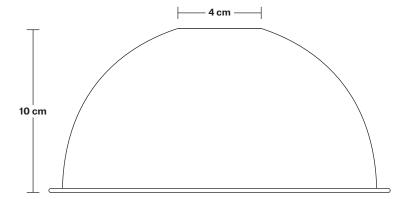

Wall mount screws not included.

Holders available: Brass, Pewter, Copper.

Wall rose: Pewter.

IP rating: IP65 with glass (Tube, Globe).

Shade Diameter: 20 cm / 8"

Shade Height: 10 cm / 4"

Holder Diameter: 33 cm / 12.9"

# Dome - 8 Inch - Shade Only

Product Code: D8-SO

H: 10 cm x W: 20 cm x D: 20 cm

| SPECIFICATIONS                                                                                | INFORMATION                                                       | DIMENSIONS                 |
|-----------------------------------------------------------------------------------------------|-------------------------------------------------------------------|----------------------------|
| We meet all UK and EU lighting and safety regulations.                                        | Finishes: Brass, Pewter, Copper, Copper & Pewter, Brass & Pewter. | Shade Diameter: 20 cm / 8" |
| Our products are hand finished to ensure an                                                   |                                                                   | Shade Height: 10 cm / 4"   |
| authentic vintage look and therefore the may<br>vary slightly from those shown in the images. |                                                                   |                            |
| Shade weight: 0.4 kg                                                                          | -                                                                 |                            |
|                                                                                               |                                                                   |                            |
|                                                                                               |                                                                   |                            |
|                                                                                               | —   INDUSTVILLE -                                                 |                            |