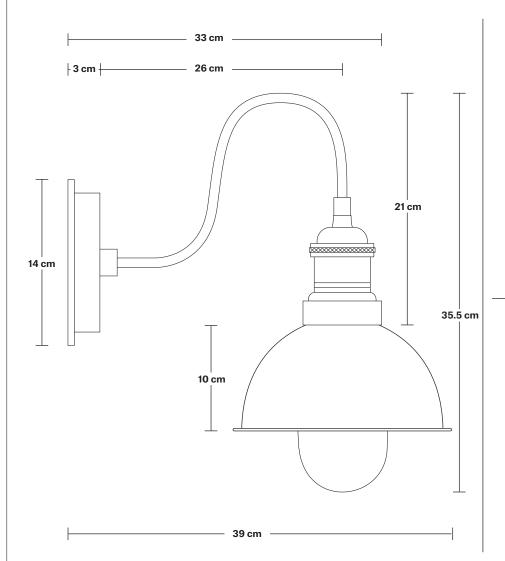

# Swan Neck Outdoor & Bathroom Dome Wall Light - 8 Inch

Product Code: SN-IP65-DWL8

H: 35.5 cm x W: 20 cm x D: 39 cm

## SPECIFICATIONS INFORMATION DIMENSIONS

We meet all UK and EU lighting and safety regulations.

Our products are hand finished to ensure an authentic vintage look and therefore the may vary slightly from those shown in the images.

**Bulb required:** Standard screw (E27) fitting, max 40W.

Shade weight: 0.4 kg | Holder weight: 1 kg

Maximum weight: 1.4 kg

Finishes: Brass, Copper, Pewter & Copper, Pewter & Rrass

Ready to be installed, installation required.

Wall mount screws not included.

Holders available: Brass, Pewter, Copper.

Wall rose: Pewter.

IP rating: IP65 with glass (Tube, Globe).

Shade Diameter: 20 cm / 8"

Shade Height: 10 cm / 4"

Holder Diameter: 33 cm / 12.9"

Holder Height: 21 cm / 8.2"

Wall Rose Diameter: 14 cm / 5.5"

Wall Rose Depth: 3 cm / 1.2"

INDUSTVILLE