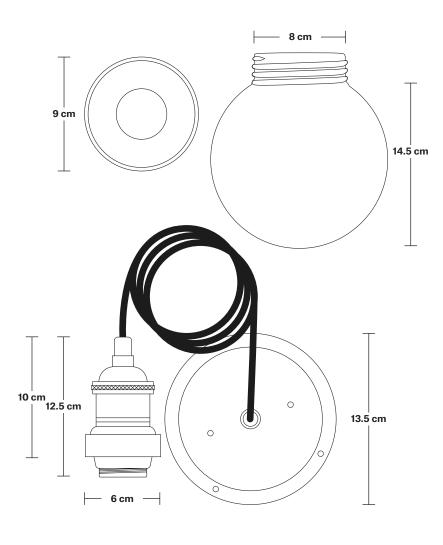

Wall mount screws not included.

Holders available: Brass, Pewter.

Flex: 1m Black Round Plastic Flex.

Ceiling Rose: Pewter.

IP rating: IP65 with glass

Shade Diameter: 46 cm / 18"

Shade Height (no holder): 15 cm / 6"

Holder Diameter: 6 cm / 2.5"

Holder Height: 12.5 cm / 4.3"

Ceiling Rose Diameter: 13.5 cm / 5.3"

Ceiling Rose Height: 3 cm / 1.2"

INDUSTVILLE