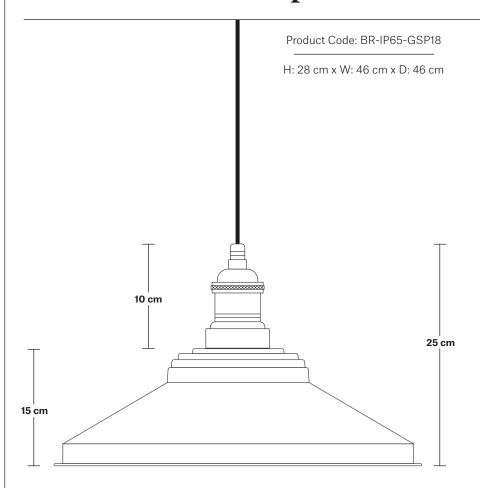

### **DIMENSIONS**

We meet all UK and EU lighting and safety regulations.

Our products are hand finished to ensure an authentic vintage look and therefore the may vary slightly from those shown in the images.

Wall mount screws not included.

Holders available: Brass, Pewter.

Flex: 1m Black Round Plastic Flex.

Ceiling Rose: Pewter.

IP rating: IP65 with glass

Shade Diameter: 46 cm / 18"

Shade Height (no holder): 15 cm / 6"

Holder Diameter: 6 cm / 2.5"

Holder Height: 12.5 cm / 4.3"

Ceiling Rose Diameter: 13.5 cm / 5.3"

Ceiling Rose Height: 3 cm / 1.2"

INDUSTVILLE