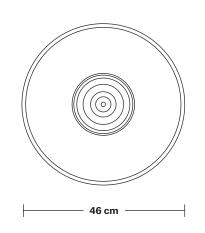

Wall mount screws not included.

Holders available: Brass, Pewter.

Flex: 1m Black Round Plastic Flex.

Ceiling Rose: Pewter.

IP rating: IP65 with glass

Shade Diameter: 46 cm / 18"

Shade Height (no holder): 15 cm / 6"

# Giant Step - 18 Inch - Shade Only

Product Code: GS18-SO

H: 15 cm x W: 46 cm x D: 46 cm

| SPECIFICATIONS                                                                           | INFORMATION              |     | DIMENSIONS                          |
|------------------------------------------------------------------------------------------|--------------------------|-----|-------------------------------------|
| We meet all UK and EU lighting and safety regulations.                                   | Finishes: Brass, Pewter. | S   | hade Diameter: 46 cm / 18"          |
| Our products are hand finished to ensure an authentic vintage look and therefore the may | -                        | SI  | hade Height (no holder): 15 cm / 6" |
| vary slightly from those shown in the images.                                            | -                        |     |                                     |
| Shade weight: 1.4 kg                                                                     | -                        |     |                                     |
|                                                                                          |                          |     |                                     |
|                                                                                          | ' <u></u>                | 1 ' |                                     |
|                                                                                          | INDUSTVILLE              |     |                                     |