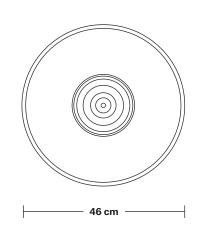

Wall mount screws not included.

Holders available: Brass, Pewter.

Flex: 1m Black Round Plastic Flex.

Ceiling Rose: Pewter.

IP rating: IP65 with glass

Shade Diameter: 46 cm / 18"

Shade Height (no holder): 15 cm / 6"