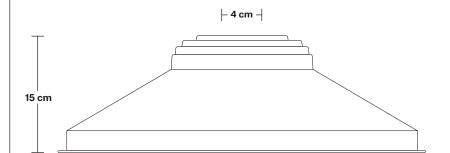

Wall mount screws not included.

Holders available: Brass, Pewter.

Flex: 1m Black Round Plastic Flex.

Ceiling Rose: Pewter.

IP rating: IP65 with glass

Shade Diameter: 46 cm / 18"

Shade Height (no holder): 15 cm / 6"

Holder Diameter: 6 cm / 2.5"

Holder Height: 12.5 cm / 4.3"

Ceiling Rose Diameter: 13.5 cm / 5.3"

Ceiling Rose Height: 3 cm / 1.2"

INDUSTVILLE