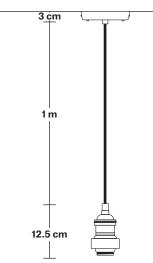

Wall mount screws not included.

Holders available: Brass, Pewter.

Flex: 1m Black Round Plastic Flex.

Ceiling Rose: Pewter.

IP rating: IP65 with glass

Shade Diameter: 46 cm / 18"

Shade Height (no holder): 15 cm / 6"

Holder Diameter: 6 cm / 2.5"

Holder Height: 12.5 cm / 4.3"

Ceiling Rose Diameter: 13.5 cm / 5.3"

Ceiling Rose Height: 3 cm / 1.2"

INDUSTVILLE