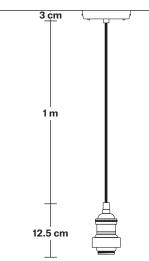

Holder Diameter: 6 cm / 2.5"

Holder Height: 12.5 cm / 4.3"

Ceiling Rose Diameter: 13.5 cm / 5.3"

Ceiling Rose Height: 3 cm / 1.2"

INDUSTVILLE

Ceiling Rose Diameter: 13.5 cm / 5.3"

Ceiling Rose Height: 3 cm / 1.2"

Full Drop: 115.5 cm / 45.5"

INDUSTVILLE

Bulb Holder Diameter: 6 cm / 2.5"

Bulb Holder Height: 12.5 cm / 4.3"

Ceiling Rose Diameter: 13.5 cm / 5.3"

Ceiling Rose Height: 3 cm / 1.2"

Full Drop: 115.5 cm / 45.5"

INDUSTVILLE