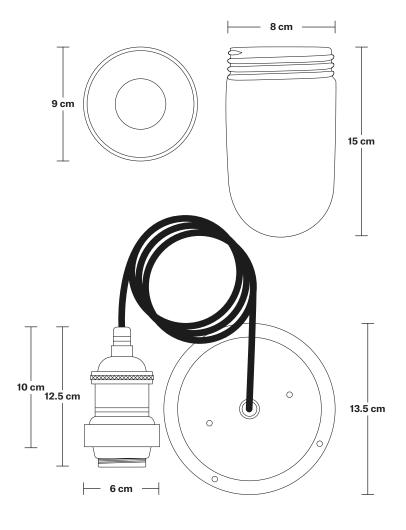

#### **SPECIFICATIONS INFORMATION DIMENSIONS** We meet all UK and EU lighting and Finishes: Brass, Pewter, Copper. Bulb Holder Diameter: 6 cm / 2.5"

safety regulations.

Our products are hand finished to ensure an authentic vintage look and therefore the may vary slightly from those shown in the images.

Bulb required: Standard screw (E27) fitting, max 40W.

Weight: 0.8 kg

Ready to be installed, installation required.

Wall mount screws not included.

IP rating: IP65 with glass.

Bulb Holder Height: 12.5 cm / 4.3"

Ceiling Rose Diameter: 13.5 cm / 5.3"

Ceiling Rose Height: 3 cm / 1.2"

Full Drop: 115.5 cm / 45.5"

INDUSTVILLE

Bulb Holder Diameter: 6 cm / 2.5"

Bulb Holder Height: 12.5 cm / 4.3"

Ceiling Rose Diameter: 13.5 cm / 5.3"

Ceiling Rose Height: 3 cm / 1.2"

Full Drop: 115.5 cm / 45.5"

INDUSTVILLE