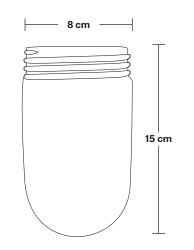

Holders available: Brass, Pewter.

Ceiling rose: Pewter.

IP rating: IP65 with glass

Shade Diameter: 46 cm / 18"

Shade Height (no holder): 15 cm / 6"

Holder Diameter: 6 cm / 2.5"

Holder Height: 17 cm / 6.6"

Ceiling Rose Diameter: 13.5 cm / 5.3"

# Giant Step - 18 Inch - Shade Only

Product Code: GS18-SO

H: 15 cm x W: 46 cm x D: 46 cm

| SPECIFICATIONS                                                                           | INFORMATION              |     | DIMENSIONS                          |
|------------------------------------------------------------------------------------------|--------------------------|-----|-------------------------------------|
| We meet all UK and EU lighting and safety regulations.                                   | Finishes: Brass, Pewter. | S   | hade Diameter: 46 cm / 18"          |
| Our products are hand finished to ensure an authentic vintage look and therefore the may | -                        | SI  | hade Height (no holder): 15 cm / 6" |
| vary slightly from those shown in the images.                                            | -                        |     |                                     |
| Shade weight: 1.4 kg                                                                     | -                        |     |                                     |
|                                                                                          |                          |     |                                     |
|                                                                                          | ' <u></u>                | 1 ' |                                     |
|                                                                                          | INDUSTVILLE              |     |                                     |