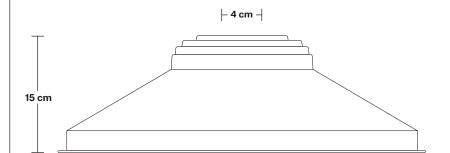

# Giant Step - 18 Inch - Shade Only

Product Code: GS18-SO

H: 15 cm x W: 46 cm x D: 46 cm

| SPECIFICATIONS                                                                           | INFORMATION              |     | DIMENSIONS                          |
|------------------------------------------------------------------------------------------|--------------------------|-----|-------------------------------------|
| We meet all UK and EU lighting and safety regulations.                                   | Finishes: Brass, Pewter. | S   | hade Diameter: 46 cm / 18"          |
| Our products are hand finished to ensure an authentic vintage look and therefore the may | -                        | SI  | hade Height (no holder): 15 cm / 6" |
| vary slightly from those shown in the images.                                            | -                        |     |                                     |
| Shade weight: 1.4 kg                                                                     | -                        |     |                                     |
|                                                                                          |                          |     |                                     |
|                                                                                          | ' <u></u>                | 1 ' |                                     |
|                                                                                          | INDUSTVILLE              |     |                                     |