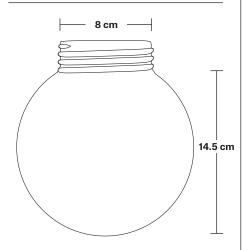

### Brooklyn Outdoor & Bathroom Flush Mount Holder - Globe Glass

Product Code: BR-IP65-FMH-GLG

H: 17 cm x W: 13.5 cm x D: 13.5 cm

Ceiling rose: Pewter.

IP rating: IP65 with glass.

Holder Diameter: 6 cm / 2.5"

Holder Height: 17 cm / 6.6"

Ceiling Rose Diameter: 13.5 cm / 5.3"

Ceiling Rose Height: 3 cm / 1.2"

INDUSTVILLE