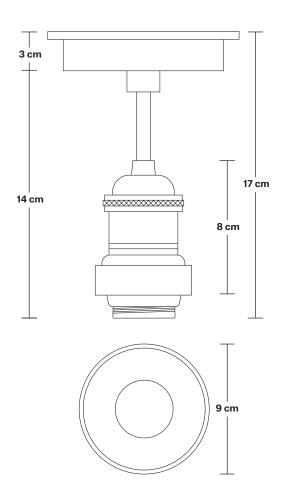

Holders available: Brass, Pewter.

Ceiling rose: Pewter.

IP rating: IP65 with glass

Shade Diameter: 46 cm / 18"

Shade Height (no holder): 15 cm / 6"

Holder Diameter: 6 cm / 2.5"

Holder Height: 17 cm / 6.6"

Ceiling Rose Diameter: 13.5 cm / 5.3"

Ceiling Rose Height: 3 cm / 1.2"

INDUSTVILLE

Ceiling rose: Pewter.

IP rating: IP65 with glass.

Holder Diameter: 6 cm / 2.5"

Holder Height: 17 cm / 6.6"

Ceiling Rose Diameter: 13.5 cm / 5.3"

Ceiling Rose Height: 3 cm / 1.2"

INDUSTVILLE