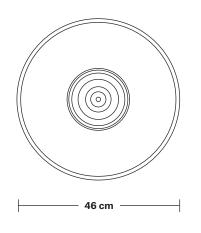

## Brooklyn Outdoor & Bathroom Giant Step Flush Mount - 18 Inch

Product Code: BR-IP65-GSFM18

H: 32 cm x W: 46 cm x D: 46 cm

Holders available: Brass, Pewter.

Ceiling rose: Pewter.

IP rating: IP65 with glass

Shade Diameter: 46 cm / 18"

Shade Height (no holder): 15 cm / 6"

Holder Diameter: 6 cm / 2.5"

Holder Height: 17 cm / 6.6"

Ceiling Rose Diameter: 13.5 cm / 5.3"

# Giant Step - 18 Inch - Shade Only

Product Code: GS18-SO

H: 15 cm x W: 46 cm x D: 46 cm

| SPECIFICATIONS                                                                           | INFORMATION              |     | DIMENSIONS                          |
|------------------------------------------------------------------------------------------|--------------------------|-----|-------------------------------------|
| We meet all UK and EU lighting and safety regulations.                                   | Finishes: Brass, Pewter. | S   | hade Diameter: 46 cm / 18"          |
| Our products are hand finished to ensure an authentic vintage look and therefore the may | -                        | SI  | hade Height (no holder): 15 cm / 6" |
| vary slightly from those shown in the images.                                            | -                        |     |                                     |
| Shade weight: 1.4 kg                                                                     | -                        |     |                                     |
|                                                                                          |                          |     |                                     |
|                                                                                          | ' <u></u>                | 1 ' |                                     |
|                                                                                          | INDUSTVILLE              |     |                                     |