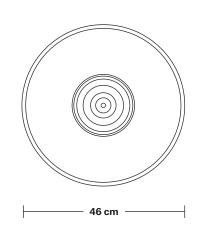

## Brooklyn Outdoor & Bathroom Giant Step Flush Mount - 18 Inch

Product Code: BR-IP65-GSFM18

H: 32 cm x W: 46 cm x D: 46 cm

Holders available: Brass, Pewter.

Ceiling rose: Pewter.

IP rating: IP65 with glass

Shade Diameter: 46 cm / 18"

Shade Height (no holder): 15 cm / 6"

Holder Diameter: 6 cm / 2.5"

Holder Height: 17 cm / 6.6"

Ceiling Rose Diameter: 13.5 cm / 5.3"