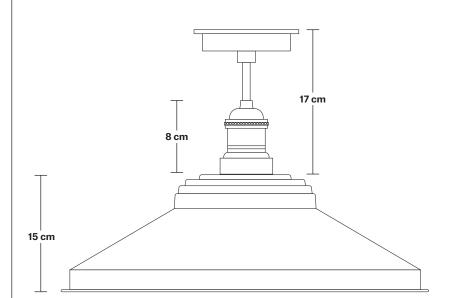

## Brooklyn Outdoor & Bathroom Giant Step Flush Mount - 18 Inch

Product Code: BR-IP65-GSFM18

H: 32 cm x W: 46 cm x D: 46 cm

Holders available: Brass, Pewter.

Ceiling rose: Pewter.

IP rating: IP65 with glass

Shade Diameter: 46 cm / 18"

Shade Height (no holder): 15 cm / 6"

Holder Diameter: 6 cm / 2.5"

Holder Height: 17 cm / 6.6"

Ceiling Rose Diameter: 13.5 cm / 5.3"

Ceiling Rose Height: 3 cm / 1.2"

INDUSTVILLE